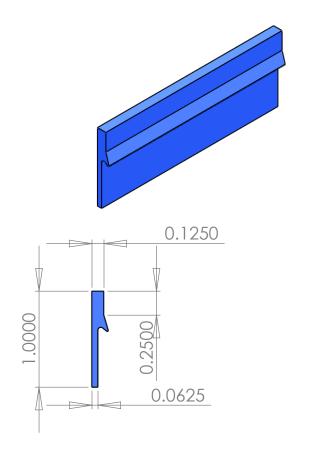

|                                                                                                                                                                                                                 |             |         | UNLESS OTHERWISE SPECIFIED:                                       |           | NAME | DATE             | MADO                  |     |           |      |
|-----------------------------------------------------------------------------------------------------------------------------------------------------------------------------------------------------------------|-------------|---------|-------------------------------------------------------------------|-----------|------|------------------|-----------------------|-----|-----------|------|
| PROPRIETARY AND CONFIDENTIAL THE INFORMATION CONTAINED IN THIS DRAWING IS THE SOLE PROPERTY OF HYDRA POOLS. ANY REPRODUCTION IN PART OR AS A WHOLE WITHOUT THE WRITTEN PERMISSION OF HYDRA POOLS IS PROHIBITED. |             |         | Birrier to or to 7 the in the reco                                | DRAWN     |      |                  | HYDRA POOLS           |     |           |      |
|                                                                                                                                                                                                                 |             |         | TOLERANCES:<br>FRACTIONAL ±                                       | CHECKED   |      |                  | STANDARD BEAD         |     |           |      |
|                                                                                                                                                                                                                 |             |         | THREE PLACE DECIMAL ±  THREE PLACE DECIMAL ±  INTERPRET GEOMETRIC | ENG APPR. |      |                  |                       |     |           |      |
|                                                                                                                                                                                                                 |             |         |                                                                   | MFG APPR. |      |                  |                       |     |           |      |
|                                                                                                                                                                                                                 |             |         |                                                                   | Q.A.      |      |                  | DE                    |     |           |      |
|                                                                                                                                                                                                                 |             | TOLERA  | TOLERANCING PER:                                                  | COMMENTS: |      |                  |                       |     |           |      |
|                                                                                                                                                                                                                 |             |         | MATERIAL                                                          |           |      | SIZE DWG. NO. RE |                       | REV |           |      |
|                                                                                                                                                                                                                 | NEXT ASSY   | USED ON | FINISH                                                            |           |      |                  | A                     |     |           |      |
|                                                                                                                                                                                                                 | APPLICATION |         | DO NOT SCALE DRAWING                                              |           |      |                  | SCALE: 1:1 WEIGHT: SH |     | SHEET 1 C | OF 1 |
| _                                                                                                                                                                                                               |             |         |                                                                   |           |      |                  |                       |     | _         |      |