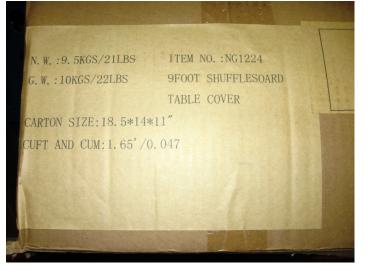

## 9'/12' SHUFFLEBOARD TABLE COVERS - NG1224/NG1225 Spec Sheet

NG1224, 9' Shuffleboard Cover *Finished Size:* top panel, approx. 108" x 24" 6" side panels on all 4 sides *Packaged Size:* folds to approx. 16" x 10" x 1" in poly-bag sealed with tape

## Outer Packaging (NG1224 & NG1225)

Outer carton should be imprinted on all four sides with *quantity per carton*, item number, content description, weights, measurements and any other information deemed necessary by Blue Wave.