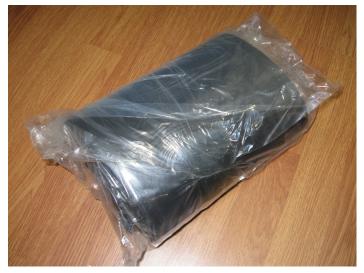

## 9'/12' SHUFFLEBOARD TABLE COVERS - NG1224/NG1225 Spec Sheet

NG1224, 9' Shuffleboard Cover *Finished Size:* top panel, approx. 108" x 24" 6" side panels on all 4 sides *Packaged Size:* folds to approx. 16" x 10" x 1" in poly-bag sealed with tape

NG1225, 12' Shuffleboard Cover *Finished Size:* top panel, approx. 144" x 24" 6" side panels on all 4 sides *Packaged Size:* folds to approx. 11" x 8" x 5" in poly-bag sealed with tape