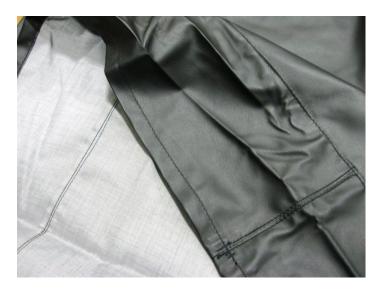

## Construction (NG1224 & NG1225)

• Cover to be made of heavy gauge black durable synthetic leather with cotton fabric under-lining

• All seams should be double stitched and bottom edge should be hemmed