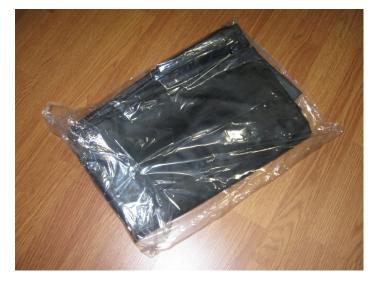

## 9'/12' SHUFFLEBOARD TABLE COVERS - NG1224/NG1225 Spec Sheet

NG1224, 9' Shuffleboard Cover *Finished Size:* top panel, approx. 108" x 24" 6" side panels on all 4 sides *Packaged Size:* folds to approx. 16" x 10" x 1" in poly-bag sealed with tape

## Construction (NG1224 & NG1225)

• Cover to be made of heavy gauge black durable synthetic leather with cotton fabric under-lining

• All seams should be double stitched and bottom edge should be hemmed