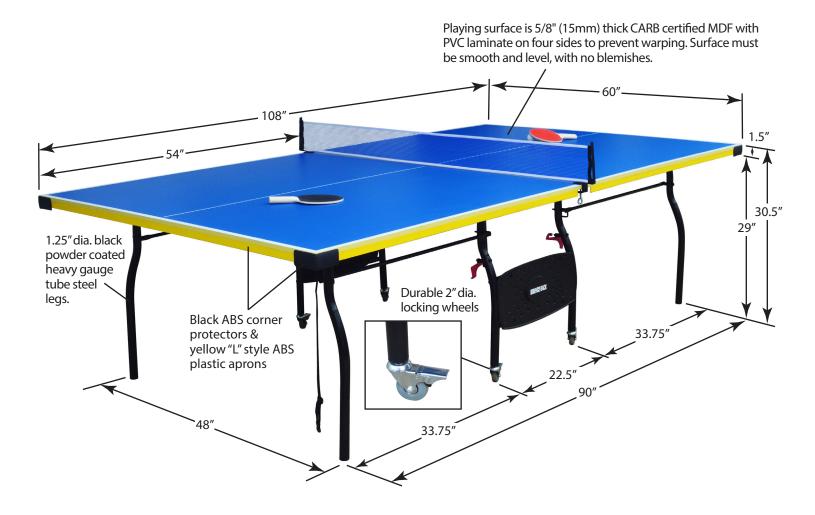

# 9' BOUNCEBACK TABLE TENNIS - NG2325B Spec Sheet

All dimensions given are approx. and represent the size at the widest point of that dimension.

| PARTS                                                |                                                            |                                                             |                                                              |                                                   |                                                   |                                                     |
|------------------------------------------------------|------------------------------------------------------------|-------------------------------------------------------------|--------------------------------------------------------------|---------------------------------------------------|---------------------------------------------------|-----------------------------------------------------|
| #1 NGP5931<br>60" x 54" x 1.5"<br>5/8" MDF & Steel   | # <b>2</b> NGP5932<br>60" x 54" x 1.5"<br>5/8" MDF & Steel | # <b>3</b> NGP5933<br>21.5" x 9.5"<br>ABS & .75" Dia. Steel | #4 NGP5934<br>4.75" x 2.75" x<br>1/16" Steel                 | #6 NGP5935<br>1/2" Dia. x 34"<br>Tube Steel       | #8 NGP5936<br>3.5" x 2.125" x 1.25"<br>Steel      | #11 NGP5937<br>2" Dia. Wheel x 3"<br>Rubber & Steel |
|                                                      |                                                            | e wanter a                                                  |                                                              | <b>B</b>                                          |                                                   |                                                     |
| TABLE SURFACE                                        | TABLE SURFACE                                              | LEG PANEL                                                   | SAFETY LOCK                                                  | LINKAGE TUBE                                      | METAL BRACKET                                     | LOCKING<br>CASTER                                   |
| # <b>14</b> NGP5938<br>1/2" Dia. x 34"<br>Tube Steel | # <b>17</b> NGP5939<br>10" x 3.5" x 1.5"<br>Steel          | # <b>18</b> NGP5940<br>5.5" x 61"<br>Nylon                  | # <b>19</b> NGP5941<br>44.25" x 27"<br>1.25" Dia. Tube Steel | # <b>20</b> NGP2515<br>Regulation<br>Good Quality | # <b>21</b> NGP5029<br>Regulation<br>Good Quality |                                                     |
| al.                                                  |                                                            |                                                             |                                                              |                                                   | $\bigcirc$                                        |                                                     |
| LINKAGE TUBE<br>W/ STOP BRCKT.                       | ع<br>NET POST                                              | NET                                                         | CRVD. INNER LEG                                              | TABLE TENNIS<br>PADDLE                            | TABLE TENNIS<br>BALL                              |                                                     |