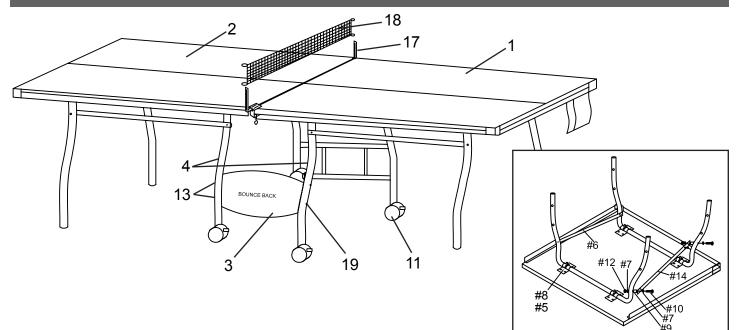

# 9' BOUNCEBACK TABLE TENNIS - NG2325B Spec Sheet

All dimensions given are approx. and represent the size at the widest point of that dimension.

| PARTS                                                |                                                            |                                                             |                                                              |                                                   |                                                   |                                                     |
|------------------------------------------------------|------------------------------------------------------------|-------------------------------------------------------------|--------------------------------------------------------------|---------------------------------------------------|---------------------------------------------------|-----------------------------------------------------|
| #1 NGP5931<br>60" x 54" x 1.5"<br>5/8" MDF & Steel   | # <b>2</b> NGP5932<br>60" x 54" x 1.5"<br>5/8" MDF & Steel | # <b>3</b> NGP5933<br>21.5" x 9.5"<br>ABS & .75" Dia. Steel | #4 NGP5934<br>4.75" x 2.75" x<br>1/16" Steel                 | #6 NGP5935<br>1/2" Dia. x 34"<br>Tube Steel       | #8 NGP5936<br>3.5" x 2.125" x 1.25"<br>Steel      | #11 NGP5937<br>2" Dia. Wheel x 3"<br>Rubber & Steel |
|                                                      |                                                            | e wanter a                                                  |                                                              | <b>B</b>                                          |                                                   |                                                     |
| TABLE SURFACE                                        | TABLE SURFACE                                              | LEG PANEL                                                   | SAFETY LOCK                                                  | LINKAGE TUBE                                      | METAL BRACKET                                     | LOCKING<br>CASTER                                   |
| # <b>14</b> NGP5938<br>1/2" Dia. x 34"<br>Tube Steel | # <b>17</b> NGP5939<br>10" x 3.5" x 1.5"<br>Steel          | # <b>18</b> NGP5940<br>5.5" x 61"<br>Nylon                  | # <b>19</b> NGP5941<br>44.25" x 27"<br>1.25" Dia. Tube Steel | # <b>20</b> NGP2515<br>Regulation<br>Good Quality | # <b>21</b> NGP5029<br>Regulation<br>Good Quality |                                                     |
| al.                                                  |                                                            |                                                             |                                                              |                                                   | $\bigcirc$                                        |                                                     |
| LINKAGE TUBE<br>W/ STOP BRCKT.                       | ع<br>NET POST                                              | NET                                                         | CRVD. INNER LEG                                              | TABLE TENNIS<br>PADDLE                            | TABLE TENNIS<br>BALL                              |                                                     |

### HARDWARE PACK - NGP5942

| #5            | #7          | #9           | #10          | #12                 | #13          | #15          |
|---------------|-------------|--------------|--------------|---------------------|--------------|--------------|
|               | 0           | 0            | O            |                     | O            | L            |
| 4X12 MM SCREW | 6 MM WASHER | 8 MM BUSHING | 6X70 MM BOLT | 6 MM<br>LOCKING NUT | 6X57 MM BOLT | ALLEN WRENCH |
| #16           |             |              |              |                     |              |              |
| 2             |             |              |              |                     |              |              |
| HEX WRENCH    |             |              |              |                     |              | 5/14         |