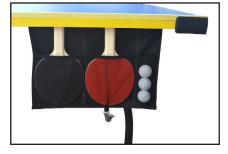

Includes net and black screw on steel posts, two paddles, three balls with pre-installed 16" x 11.5" accessory storage bag.

2. Locking safety mechanism should meet US & European standards.