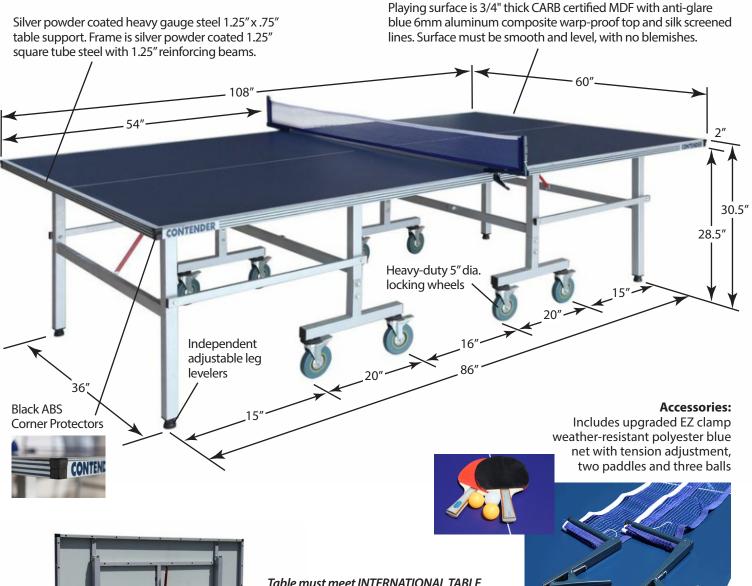

## CONTENDER OUTDOOR TABLE TENNIS SET - NG2336P Spec Sheet

## UPC Code: 672875902422

Table must meet INTERNATIONAL TABLE TENNIS FEDERATION (ITTF) standards.

Leg Frame is 1.5" sq. silver powder coated corrosion resistant heavy gauge tube steel.

Locking safety mechanism should meet US & European standards.

Built in hinge and locking system to allow folding for storage and playback position.