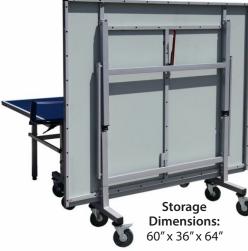

Built in hinge and locking system to allow folding for storage and playback position.