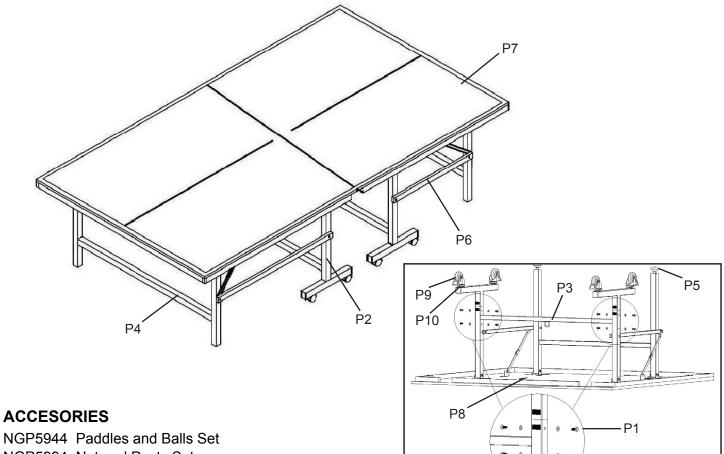

## PARTS

| P1 NGP5899<br>1/4" x 2" Steel Bolt         | P2 NGP5980<br>17.5" x 7.625"       | P3 NGP5981<br>43" x 14.25"                       | P4 NGP5982<br>36" x 27"                          | P5 NGP5903<br>1.5" Dia. x 2" |
|--------------------------------------------|------------------------------------|--------------------------------------------------|--------------------------------------------------|------------------------------|
| w/ Washer & Lock Nut                       | 1.5″ x 1.5″ Sq. Steel              | 1.5″ x 1.5″ Sq. Steel<br>1.5″ x .75″ Cross Brace | 1.5" x 1.5" Sq. Steel<br>1.5" x .75" Cross Brace | ABS                          |
|                                            |                                    | E San        |                                                  |                              |
| LEG BOLT SET<br>8 pcs                      | T-INNER LEG<br>4 pcs               | CROSS BAR<br>2 pcs                               | OUTER LEG<br>2 pcs                               | LEVELER<br>4 pcs             |
| P6 NGP5983                                 | P7 NGP5984                         | P8 NGP5906                                       | P9 NGP5907                                       | P10 NGP5930                  |
| 25.5" x 1.5" x .75"<br>Powder Coated Steel | 60" x 54" x 2"<br>3/4" MDF & Steel | 1.5″ x 2.5″ x 1″<br>Steel                        | 5" Dia. Wheel x 7"                               | 2.5″ Dia. x .25″<br>ABS      |
|                                            | Hinge<br>15.5" x 5/8"              |                                                  | I.<br>S                                          |                              |
| CONTROL BRACE                              |                                    | SAFETY LOCK                                      | WHEEL                                            | WHEEL WASHER                 |
| 4 pcs                                      | 2 pcs                              | 2 pcs                                            | 8 pcs                                            | 8 pcs                        |