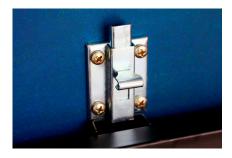

Built in hinge and locking system to allow folding for storage and playback position.