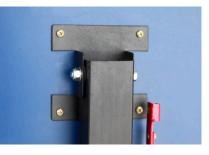

Built in hinge and locking system to allow folding for storage and playback position.