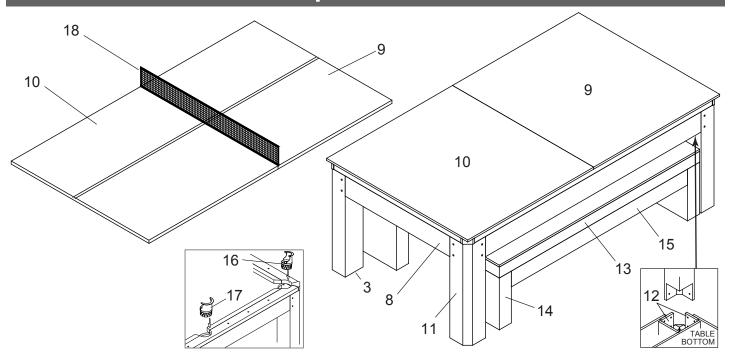

#### **Table Tennis**

12.5"

Benches are 3/4" MDF

covered in black laminate with built in lined storage area.