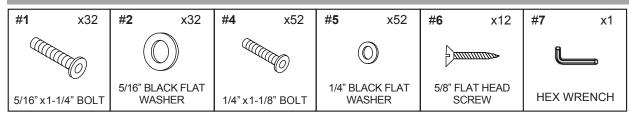

#### **HARDWARE PACK - NGP5953**

**CUE STICK** 

(sealed in individual numbered poly bags and then bagged as set)

**BRUSH** 

**TRIANGLE**