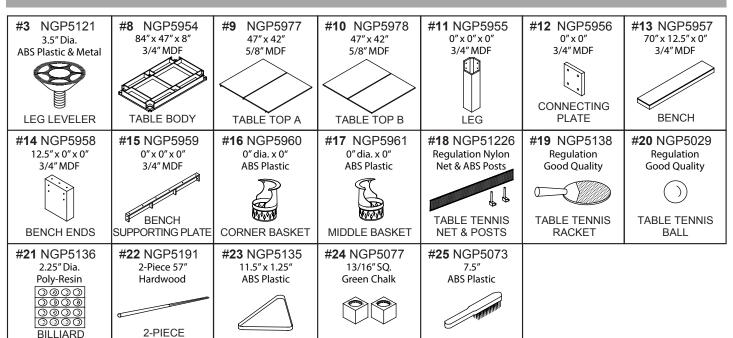

n holes and be secured with black staples. Ends should not protrude into playing surface.

All components are CARB certified MDF unless otherwise specified.

balls also included.



There should be no blemishes or discoloration of felt. Rails should be wrapped tightly with no wrinkles and no gaps where corners meet.

Accessories: Includes set of 2.25" dia. poly-resin pool balls, two 57" pool cues, racking triangle, table brush and 2 chalk.



Ball return liners should be firmly glued in place with NO bubbles or wrinkles.

6/14

# PARK AVENUE 7' POOL TABLE - NG2530PR Spec Sheet

#### **Table Tennis**



12.5"

Benches are 3/4" MDF

covered in black laminate with built in lined storage area.

### PARK AVENUE 7' POOL TABLE - NG2530PR **Spec Sheet**



#### **PARTS**

BILLIARD

**BALL SET** 



CHALK

#### **HARDWARE PACK - NGP5953**

**CUE STICK** 

(sealed in individual numbered poly bags and then bagged as set)

**BRUSH** 



**TRIANGLE**