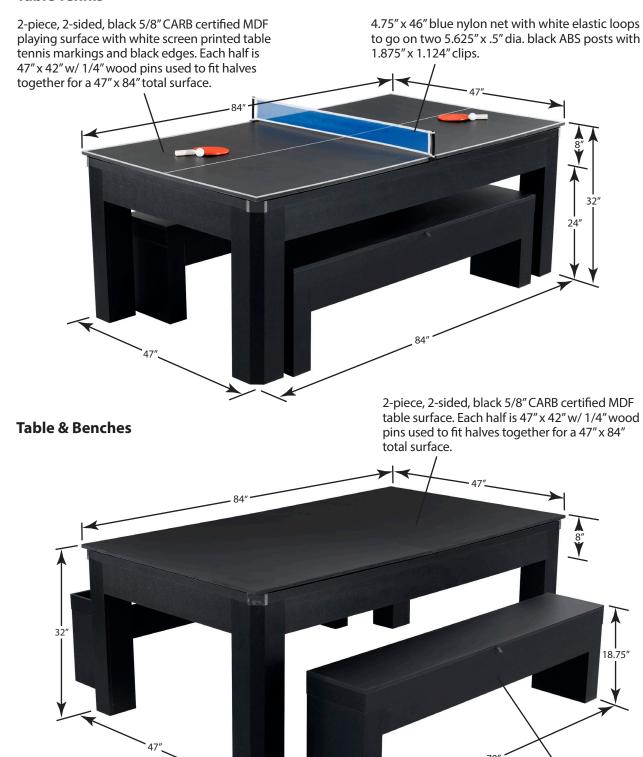

#### **Table Tennis**

12.5"

Benches are 3/4" MDF

covered in black laminate with built in lined storage area.