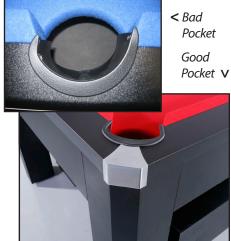

## PARK AVENUE 7' POOL TABLE - NG2530PR Spec Sheet

Pockets should be aligned symmetrically in holes and be secured with black staples. Ends should not protrude into playing surface.

All components are CARB certified MDF unless otherwise specified.