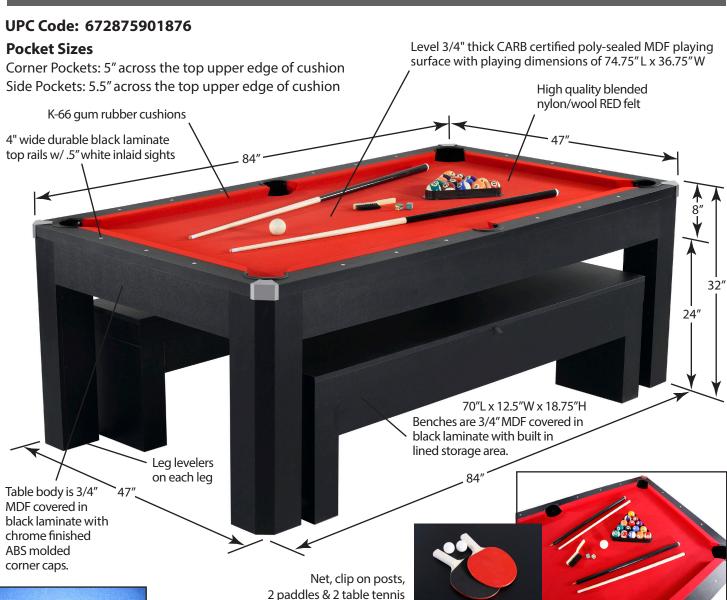

## PARK AVENUE 7' POOL TABLE - NG2530PR Spec Sheet

Pockets should be aligned symmetrically in holes and be secured with black staples. Ends should not protrude into playing surface.

All components are CARB certified MDF unless otherwise specified.