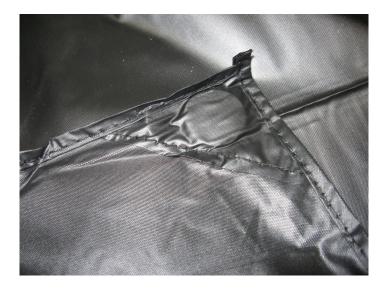

## Construction

- Cover to be made of strong, rip resistant, 100% nylon woven polyester with reinforced binded edge seams.
- All seams should be stitched and 1" dia. x 1/16" metal weights sewn into 4 corners and sides..