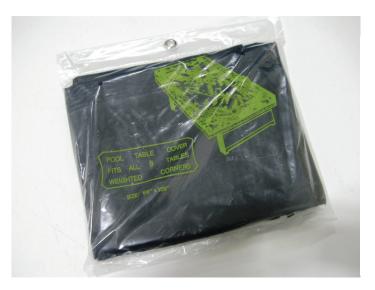

## 7'/8' POOL TABLE COVERS - NG2541 Spec Sheet

Finished Size: approx. 109" x 66" min.

**Packaged Size:** folds to approx. 10" x 8" x 1" in polybag sealed at top and imprinted with pertinent information and "Suffocation Warning" on outside of bag.