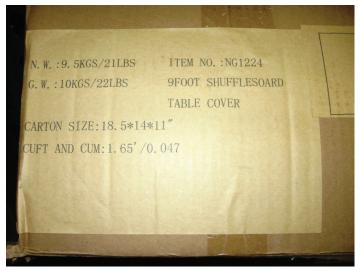

## **Outer Packaging**

Outer carton should be imprinted on all four sides with *quantity per carton*, item number, content description, weights, measurements and any other information deemed necessary by Blue Wave.