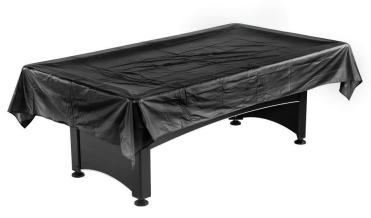

## 7'/8' POOL TABLE COVERS - NG2541 Spec Sheet





Finished Size: approx. 109" x 66" min.

**Packaged Size:** folds to approx. 10" x 8" x 1" in polybag sealed at top and imprinted with pertinent information and "Suffocation Warning" on outside of bag.



Shown above unfolded on table to keep pool table surface dust and debris free.



## Construction

- Cover to be made of strong, rip resistant, 100% nylon woven polyester with reinforced binded edge seams.
- All seams should be stitched and 1" dia. x 1/16" metal weights sewn into 4 corners and sides..



## **Outer Packaging**

Outer carton should be imprinted on all four sides with *quantity per carton*, item number, content description, weights, measurements and any other information deemed necessary by Blue Wave.