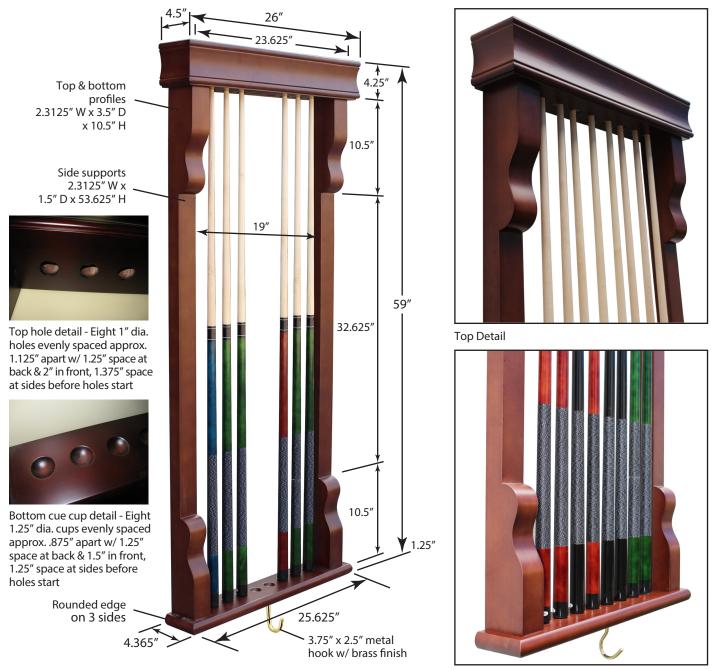

## VINTAGE WALL CUE RACK- NG2571 Spec Sheet

Bottom Detail

The simple clean lines of this vintage wall mounted cue rack blend in with a wide range of room settings made from high-quality hardwood, richly finished in an 8-step extremely durable furniture finish. Hangs neatly on the wall.

Quality Features Include:

- Handcrafted from solid hardwood
- Available in two beautiful furniture finish colors -Antique Walnut or Rich Mahogany
- Scratch resistant durable protective clear coat
- Holds up to 8 cues

- Hook for ball rack
- Mounting hardware included
- Quick easy assembly
- Dimensions: 26" W x 4.5" D x 59" H
- 180-day Limited Warranty