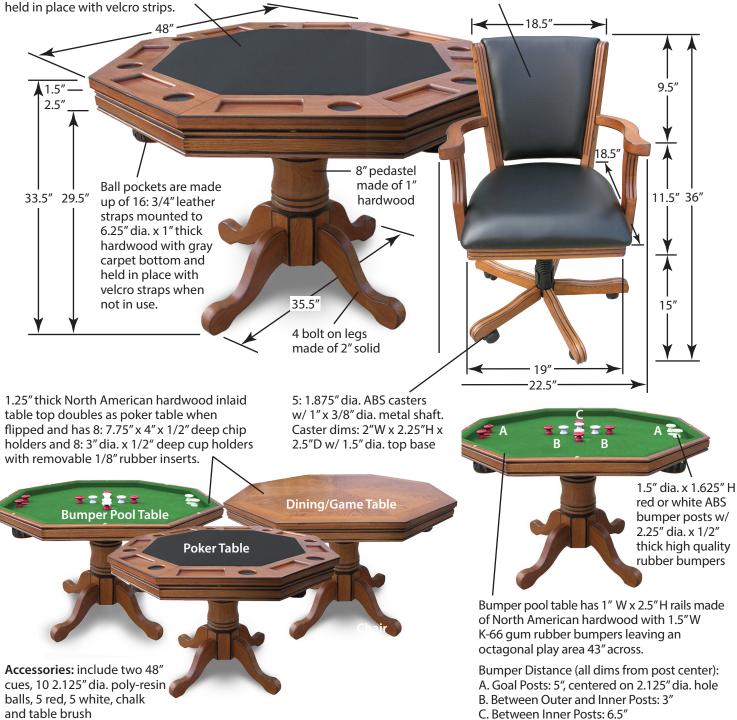

1/4" MDF center insert measures 34.5" across, has 1/4" of padding and is covered with black synthetic leather polyester material. This is a removable insert hold in place with volcro string.

## Finish Color Sample

1.375" solid beech hardwood frame with two tone finish. Back and bottom cushions are padded and covered in synthetic black leather. Chair has gas lift mechanism that can tilt and swivel.