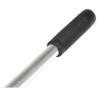

## Hardware for Installing Springs with D-Rings

SPG-701-505

SPG-701-5010 Safety Cover Installation Rod 35" Lawn Tube Assembly 18" Aluminum

SPG-701-5011 Deck Tube Assembly 10" Steel

SPG-701-504 Brass Wood Deck Anchor Assembly w/Screws