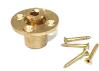

## Hardware for Installing Springs with D-Rings

SPG-701-505

SPG-701-5010 Safety Cover Installation Rod 35" Lawn Tube Assembly 18" Aluminum

SPG-701-5011 Deck Tube Assembly 10" Steel

SPG-701-504 Brass Wood Deck Anchor Assembly w/Screws