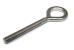

PoolTux Safety Cover a package of installation items will be custom prepared for the size and type of cover you selected. In addition to the pool cover itself, you receive all hardware necessary to properly install your new cover. Depending on the cover you choose, your hardware package will contain



## Hardware for Installing Springs with D-Rings



SPG-701-505



SPG-701-5010 Safety Cover Installation Rod 35" Lawn Tube Assembly 18" Aluminum

SPG-701-5011 Deck Tube Assembly 10" Steel



SPG-701-504 Brass Wood Deck Anchor Assembly w/Screws



SPG-701-503 Brass Anchor Collar



SPG-701-502 Bras Anchor Assembly Male/Female



SPG-701-5012 Tamping Pin



SPG-701-500 Stainless Steel Buckle 4 Bar

SPG-701-5013 Allen Wrench 1/4" x 9.5"



SPG-701-506 Spring Stainless Steel 7.5" Long W/D Ring



PAF-701-511 Eye Bolt 5/6" Stainless



PAF-701-5019 Safety Cover Storage Bag