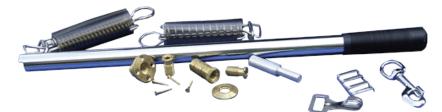

## Hardware for Installing Springs with D-Rings

SPG-701-505

SPG-701-5010 Safety Cover Installation Rod 35" Lawn Tube Assembly 18" Aluminum

SPG-701-5011 Deck Tube Assembly 10" Steel

SPG-701-504 Brass Wood Deck Anchor Assembly w/Screws

SPG-701-503 Brass Anchor Collar

SPG-701-502 Bras Anchor Assembly Male/Female

SPG-701-5012 Tamping Pin

SPG-701-500 Stainless Steel Buckle 4 Bar

SPG-701-5013 Allen Wrench 1/4" x 9.5"

SPG-701-506 Spring Stainless Steel 7.5" Long W/D Ring

PAF-701-511 Eye Bolt 5/6" Stainless

PAF-701-5019 Safety Cover Storage Bag