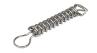

SPG-701-503 Brass Anchor Collar

SPG-701-502 Bras Anchor Assembly Male/Female

SPG-701-5012 Tamping Pin

SPG-701-500 Stainless Steel Buckle 4 Bar

SPG-701-5013 Allen Wrench 1/4" x 9.5"

SPG-701-506 Spring Stainless Steel 7.5" Long W/D Ring