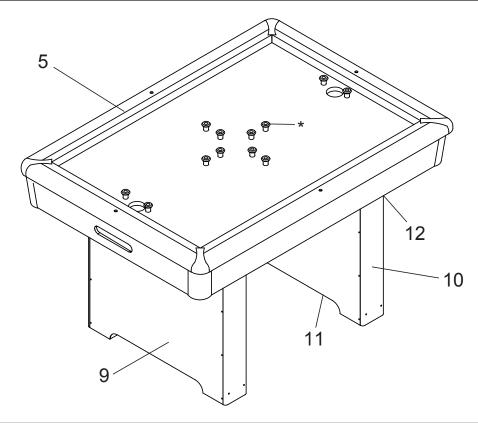

## #1 #2 #3 #4 #6 #7 #8 LEG LEVELER BOLT FLAT WASHER NUT WRENCH 3/4" SCREW 1-3/4" SCREW

<sup>\*</sup> Replacement bumpers available as NGP2322 for red, and NG2323 for white