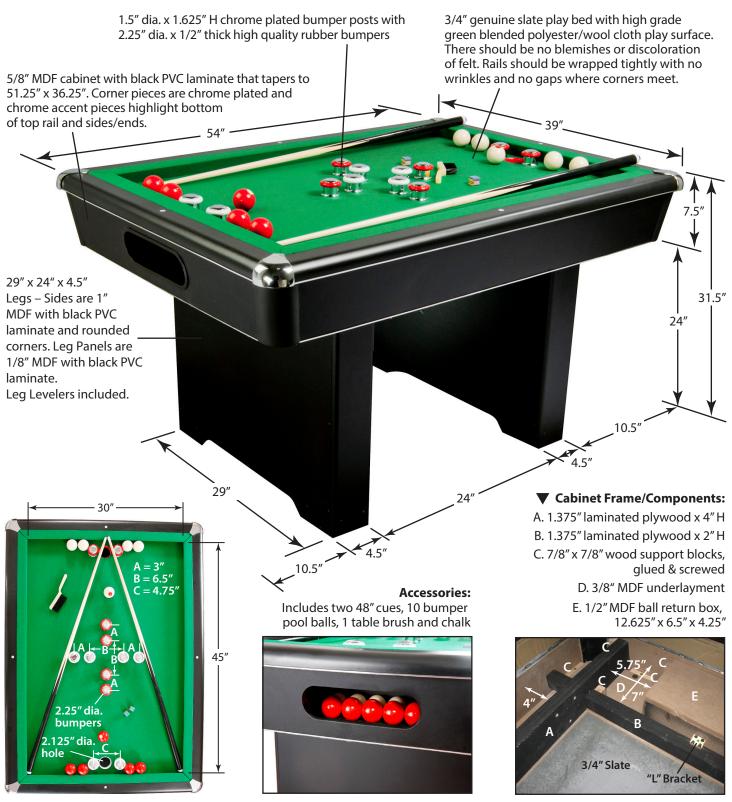

## RENEGADE SLATE BUMPER POOL TABLE - NG2404PG Spec Sheet

UPC Code: 672875902996

2.5" top rail with 2" K-66 gum rubber bumpers leaves play area of 45" x 30". Above photo shows location of 2.25" high quality rubber bumper posts.

15" W x 3.5" H ball return access with internal carpeted ball return system. 2.125" dia. poly-resin balls, 5 red, 5 white.

All structural components to be CARB certified MDF unless otherwise specified