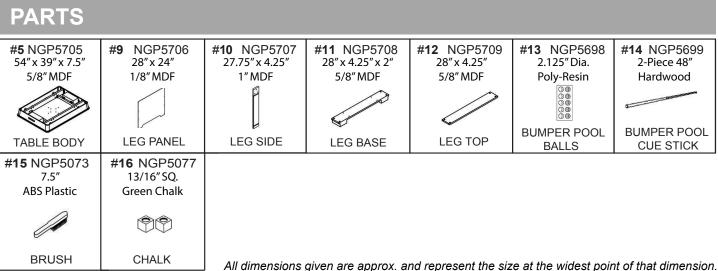

## #1 #2 #3 #4 #6 #7 #8 LEG LEVELER BOLT FLAT WASHER NUT WRENCH 3/4" SCREW 1-3/4" SCREW

<sup>\*</sup> Replacement bumpers available as NGP2322 for red, and NG2323 for white