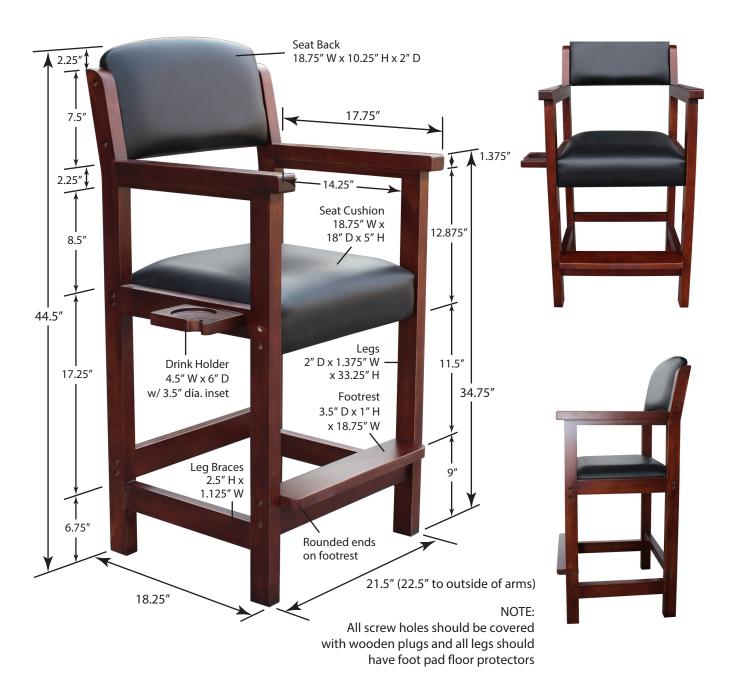

## CAMBRIDGE SPECTATOR CHAIR- NG2556 Spec Sheet

Engineered for strength and crafted from solid hardwood this chair features extra-wide armrests and black leatherette soft cushion seat pads. Equipped with a cue rest and drink holder.

## Quality Features Include:

- Engineered for strength handcrafted from solid hardwood
- Extra-wide armrests and footrest
- Soft cushion seat pads covered in a black leatherette material
- Available in two finish colors Antique Walnut or Rich Mahogany
- Scratch resistant durable protective clear coat

- · Built in cue rest
- · Built in drink holder
- Quick easy assembly
- Dimensions: 27" W x 22.75" D x 44"H
- 180-day Limited Warranty