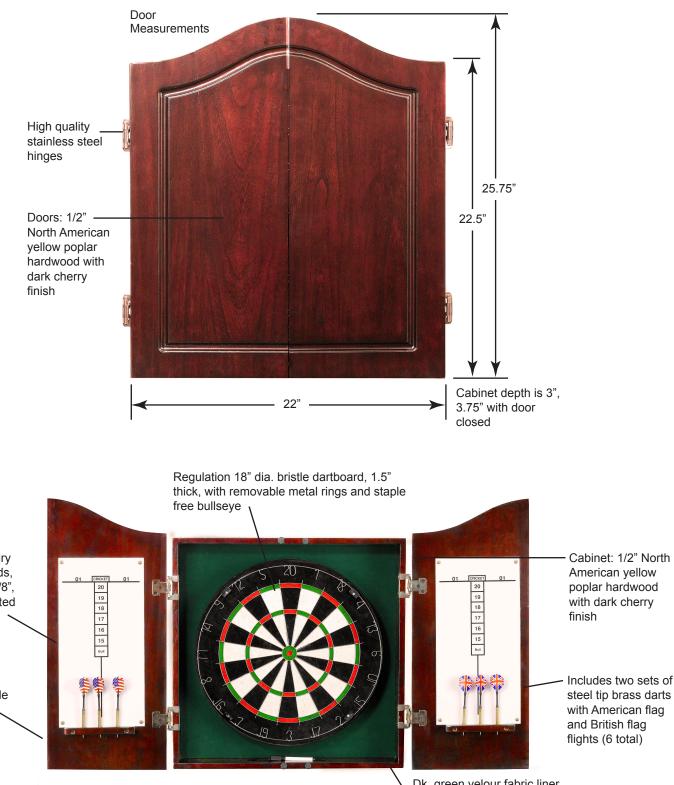

## CENTERPOINT SOLID WOOD DART CABINET - NG1041CH Spec Sheet

Actual cabinet is 22" x 22"

Dk. green velour fabric liner over plywood back board with mounting clip attached in center under sisal board

2 smooth white dry erase scoreboards, 7.75" x 15.75" x 1/8", with black imprinted scoring graphics

Dart holders mounted on inside of both doors