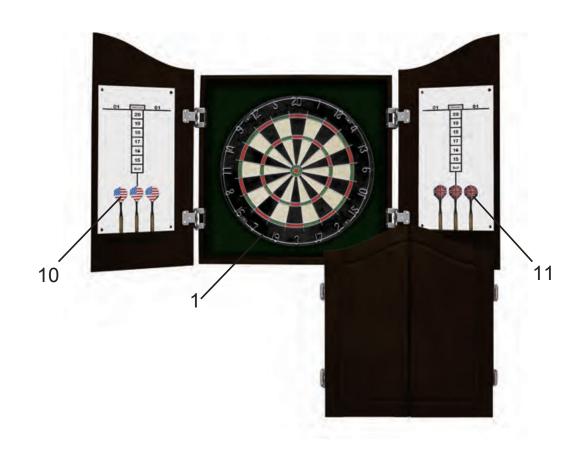

## CENTERPOINT SOLID WOOD DART CABINET - NG1041CH Spec Sheet

| PARTS                   |                            |                    |                     |                                 |                                |                             |
|-------------------------|----------------------------|--------------------|---------------------|---------------------------------|--------------------------------|-----------------------------|
| # <b>1</b> NGP5610      | #6 NGP5611                 | # <b>7</b> NGP5612 | #9 NGP5613          | #10 NGP5615                     | #11 NGP5616                    |                             |
|                         | x2                         | <b>A</b>           | ×1                  | x3                              | ×3                             |                             |
| DARTBOARD               | TRIANGLE SHAPED<br>BRACKET | RUBBER BUMPER      | MOUNTING<br>BRACKET | DARTS - AMERICAN<br>FLAG SINGLE | DARTS - BRITISH<br>FLAG SINGLE |                             |
| HARDWARE PACK - NGP5614 |                            |                    |                     |                                 |                                |                             |
| # <b>2</b> x3           | #3 x3                      | #4 x3              | #5 x3               | #8 x3                           | #10 x3                         | #11 x3                      |
| 1.3" SCREW              | 2" SCREW                   | (O)<br>WASHER      | PLASTIC<br>ANCHOR   | BUMPER<br>NAIL                  | SMALL MOUNTING<br>BRACKET BOLT | DARTBOARD<br>MOUNTING SCREW |
|                         | 1                          | 1                  |                     |                                 |                                |                             |