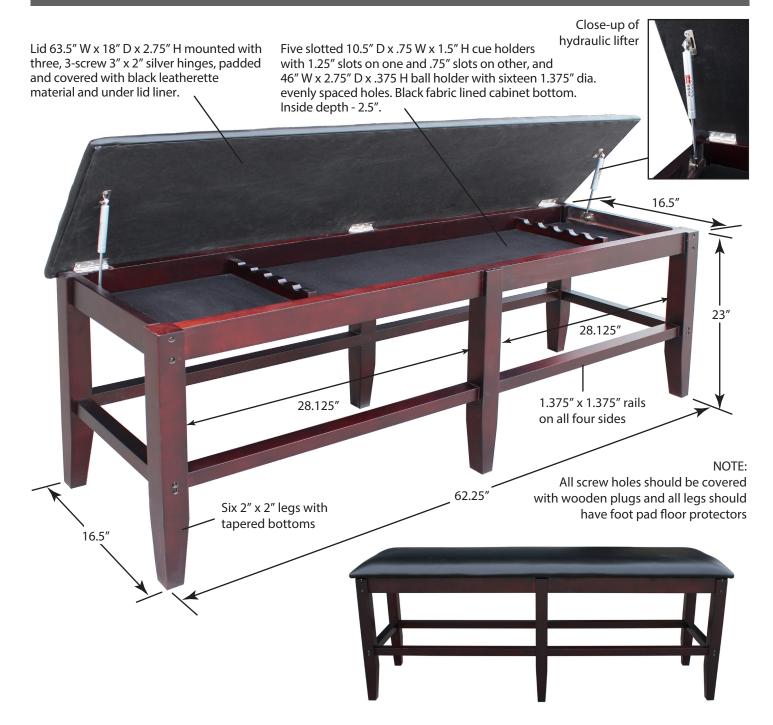

## UNITY SPECTATOR BENCH - NG2558 Spec Sheet

Extremely sturdy design - crafted from solid hardwood this bench features soft cushion seat pads covered in a black leatherette material - built in durability and extra comfort. The storage compartment under the seat is great for cue and accessory items.

- · Built in cue and accessory storage
- · Quick easy assembly
- Dimensions: 63.5" W x 18" D x 25.5" H
- · 180-day Limited Warranty