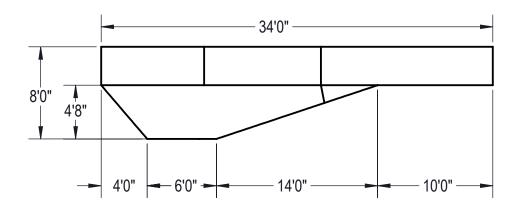

## NOTES:

- THESE ARE FINISHED DIMENSIONS READY FOR THE LINER.
- 2. DIMENSIONS ARE FROM INSIDE POOL PANELS.
- ROPE AND FLOAT ASSEMBLY SHOULD BE INSTALLED IN ACCORDANCE WITH CURRENT ANSI/ASPS/ICC REGULATIONS
- HYDRA LINER TRACK FOR STEPS IS INSTALLED WITH THE BARB FACING THE RISER WALL ON THE STEP.

## **EXCAVATION NOTES:**

- 5. ROUGH EXCAVATION SHOULD BE 2" DEEPER IN EACH INSTANCE.
- 6. SOIL TO HAVE MINIMUM BEARING CAPACITY OF 1500 PSF.
- 7. LOCATE TOP OF POOL AT LEAST 6" ABOVE THE SURROUNDING LAND ELEVATION.
- 8. SEE "OVER DIG DETAIL" FOR EXCAVATION AROUND POOL.
- 9. FILL VOIDS UNDER BASE OF PANELS AND TAMP WELL.
- 10. BACK FILL WITH NON-EXPANSIVE MATERIAL.
- 11. FOLLOW ALL CURRENT ANSI / APSP / ICC GUIDELINES FOR RESIDENTIAL POOLS