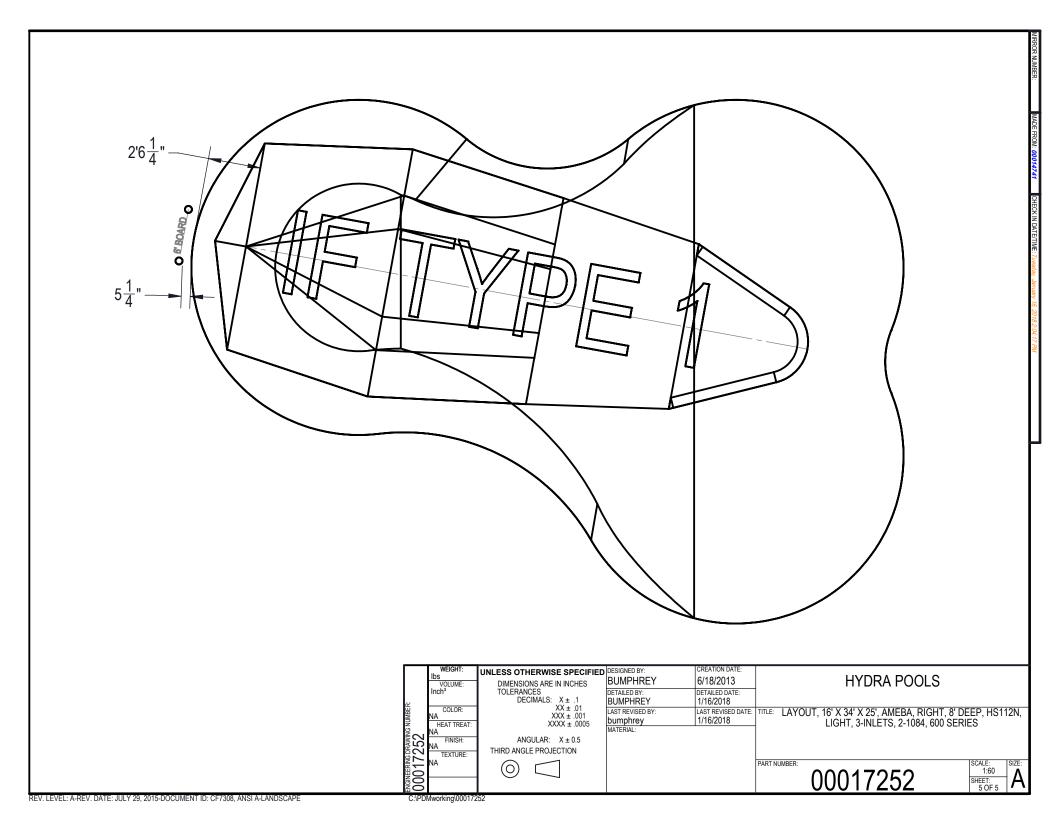

## NOTES:

- THESE ARE FINISHED DIMENSIONS READY FOR THE LINER.
- 2. DIMENSIONS ARE FROM INSIDE POOL PANELS.
- ROPE AND FLOAT ASSEMBLY SHOULD BE INSTALLED IN ACCORDANCE WITH CURRENT ANSI/ASPS/ICC REGULATIONS
- HYDRA LINER TRACK FOR STEPS IS INSTALLED WITH THE BARB FACING THE RISER WALL ON THE STEP.