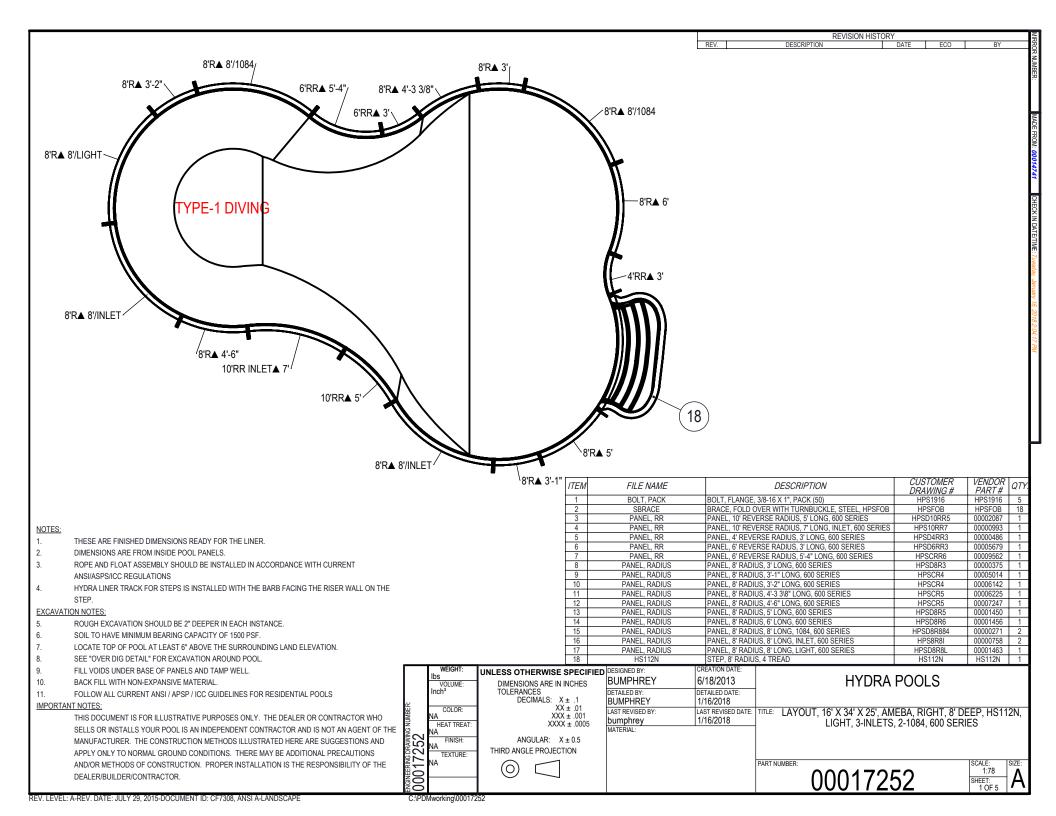

## NOTES:

- THESE ARE FINISHED DIMENSIONS READY FOR THE LINER.
- 2. DIMENSIONS ARE FROM INSIDE POOL PANELS.
- ROPE AND FLOAT ASSEMBLY SHOULD BE INSTALLED IN ACCORDANCE WITH CURRENT ANSI/ASPS/ICC REGULATIONS
- HYDRA LINER TRACK FOR STEPS IS INSTALLED WITH THE BARB FACING THE RISER WALL ON THE STEP.

## **EXCAVATION NOTES:**

- 5. ROUGH EXCAVATION SHOULD BE 2" DEEPER IN EACH INSTANCE.
- 6. SOIL TO HAVE MINIMUM BEARING CAPACITY OF 1500 PSF.
- 7. LOCATE TOP OF POOL AT LEAST 6" ABOVE THE SURROUNDING LAND ELEVATION.
- 8. SEE "OVER DIG DETAIL" FOR EXCAVATION AROUND POOL.
- 9. FILL VOIDS UNDER BASE OF PANELS AND TAMP WELL.
- 10. BACK FILL WITH NON-EXPANSIVE MATERIAL.
- 11. FOLLOW ALL CURRENT ANSI / APSP / ICC GUIDELINES FOR RESIDENTIAL POOLS

## IMPORTANT NOTES:

THIS DOCUMENT IS FOR ILLUSTRATIVE PURPOSES ONLY. THE DEALER OR CONTRACTOR WHO SELLS OR INSTALLS YOUR POOL IS AN INDEPENDENT CONTRACTOR AND IS NOT AN AGENT OF THE MANUFACTURER. THE CONSTRUCTION METHODS ILLUSTRATED HERE ARE SUGGESTIONS AND APPLY ONLY TO NORMAL GROUND CONDITIONS. THERE MAY BE ADDITIONAL PRECAUTIONS AND/OR METHODS OF CONSTRUCTION. PROPER INSTALLATION IS THE RESPONSIBILITY OF THE DEALER/BUILDER/CONTRACTOR.