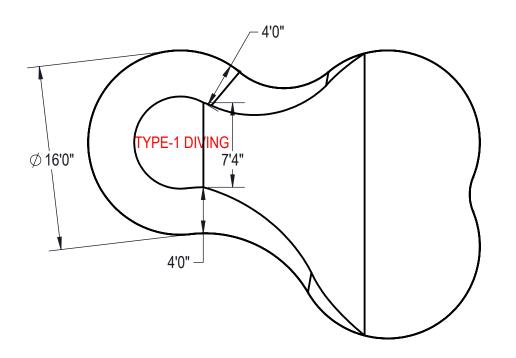

## NOTES:

- THESE ARE FINISHED DIMENSIONS READY FOR THE LINER.
- 2. DIMENSIONS ARE FROM INSIDE POOL PANELS.
- ROPE AND FLOAT ASSEMBLY SHOULD BE INSTALLED IN ACCORDANCE WITH CURRENT ANSI/ASPS/ICC REGULATIONS
- HYDRA LINER TRACK FOR STEPS IS INSTALLED WITH THE BARB FACING THE RISER WALL ON THE STEP.

## **EXCAVATION NOTES:**

- 5. ROUGH EXCAVATION SHOULD BE 2" DEEPER IN EACH INSTANCE.
- 6. SOIL TO HAVE MINIMUM BEARING CAPACITY OF 1500 PSF.
- 7. LOCATE TOP OF POOL AT LEAST 6" ABOVE THE SURROUNDING LAND ELEVATION.
- 8. SEE "OVER DIG DETAIL" FOR EXCAVATION AROUND POOL.
- 9. FILL VOIDS UNDER BASE OF PANELS AND TAMP WELL.
- 10. BACK FILL WITH NON-EXPANSIVE MATERIAL.
- 11. FOLLOW ALL CURRENT ANSI / APSP / ICC GUIDELINES FOR RESIDENTIAL POOLS