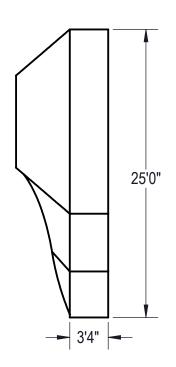

## NOTES:

- THESE ARE FINISHED DIMENSIONS READY FOR THE LINER.
- 2. DIMENSIONS ARE FROM INSIDE POOL PANELS.
- ROPE AND FLOAT ASSEMBLY SHOULD BE INSTALLED IN ACCORDANCE WITH CURRENT ANSI/ASPS/ICC REGULATIONS
- HYDRA LINER TRACK FOR STEPS IS INSTALLED WITH THE BARB FACING THE RISER WALL ON THE STEP.

## **EXCAVATION NOTES:**

- 5. ROUGH EXCAVATION SHOULD BE 2" DEEPER IN EACH INSTANCE.
- 6. SOIL TO HAVE MINIMUM BEARING CAPACITY OF 1500 PSF.
- 7. LOCATE TOP OF POOL AT LEAST 6" ABOVE THE SURROUNDING LAND ELEVATION.
- 8. SEE "OVER DIG DETAIL" FOR EXCAVATION AROUND POOL.
- 9. FILL VOIDS UNDER BASE OF PANELS AND TAMP WELL.
- 10. BACK FILL WITH NON-EXPANSIVE MATERIAL.
- 11. FOLLOW ALL CURRENT ANSI / APSP / ICC GUIDELINES FOR RESIDENTIAL POOLS