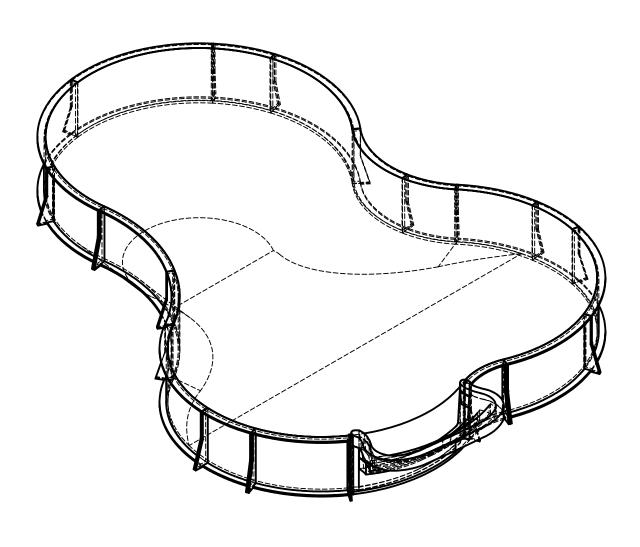

## NOTES:

- THESE ARE FINISHED DIMENSIONS READY FOR THE LINER.
- 2. DIMENSIONS ARE FROM INSIDE POOL PANELS.
- ROPE AND FLOAT ASSEMBLY SHOULD BE INSTALLED IN ACCORDANCE WITH CURRENT ANSI/ASPS/ICC REGULATIONS
- HYDRA LINER TRACK FOR STEPS IS INSTALLED WITH THE BARB FACING THE RISER WALL ON THE STEP.

## IMPORTANT NOTES:

THIS DOCUMENT IS FOR ILLUSTRATIVE PURPOSES ONLY. THE DEALER OR CONTRACTOR WHO SELLS OR INSTALLS YOUR POOL IS AN INDEPENDENT CONTRACTOR AND IS NOT AN AGENT OF THE MANUFACTURER. THE CONSTRUCTION METHODS ILLUSTRATED HERE ARE SUGGESTIONS AND APPLY ONLY TO NORMAL GROUND CONDITIONS. THERE MAY BE ADDITIONAL PRECAUTIONS AND/OR METHODS OF CONSTRUCTION. PROPER INSTALLATION IS THE RESPONSIBILITY OF THE DEALER/BUILDER/CONTRACTOR.