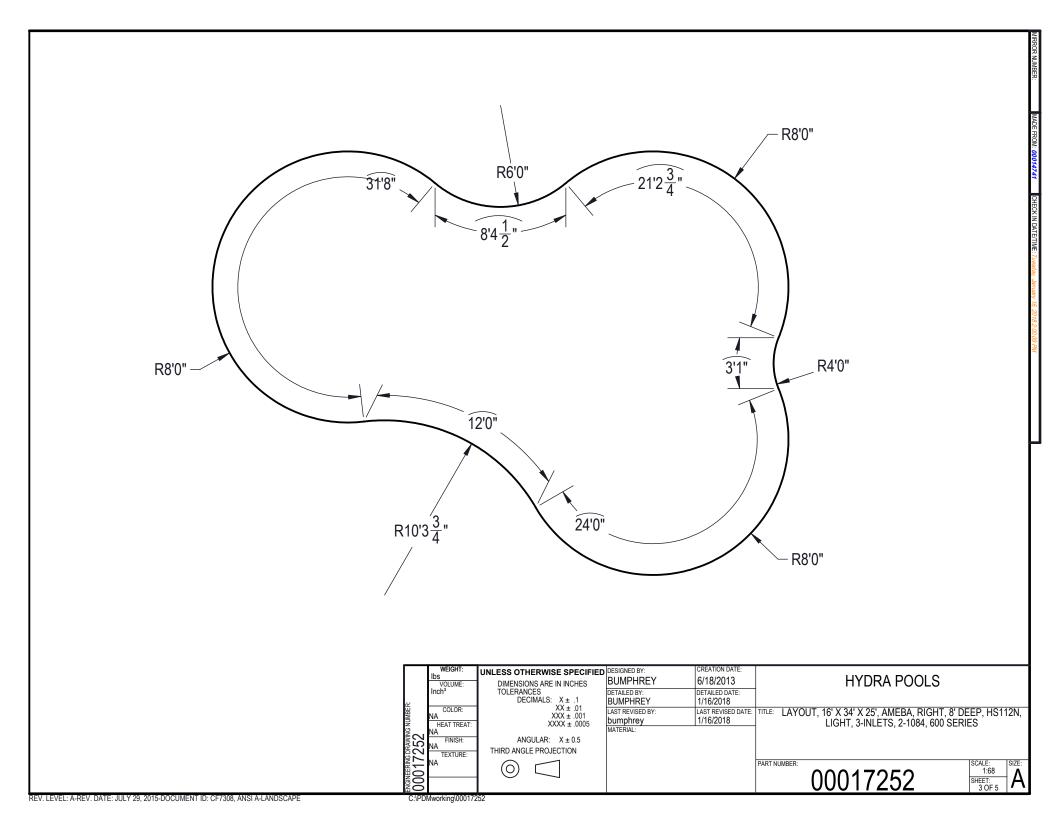

Area: 595.96ft ^2 Perimeter: 100.35ft Volume = 20854 US gallons

## NOTES:

- THESE ARE FINISHED DIMENSIONS READY FOR THE LINER.
- 2. DIMENSIONS ARE FROM INSIDE POOL PANELS.
- ROPE AND FLOAT ASSEMBLY SHOULD BE INSTALLED IN ACCORDANCE WITH CURRENT ANSI/ASPS/ICC REGULATIONS
- HYDRA LINER TRACK FOR STEPS IS INSTALLED WITH THE BARB FACING THE RISER WALL ON THE STEP.

## **EXCAVATION NOTES:**

- 5. ROUGH EXCAVATION SHOULD BE 2" DEEPER IN EACH INSTANCE.
- 6. SOIL TO HAVE MINIMUM BEARING CAPACITY OF 1500 PSF.
- 7. LOCATE TOP OF POOL AT LEAST 6" ABOVE THE SURROUNDING LAND ELEVATION.
- 8. SEE "OVER DIG DETAIL" FOR EXCAVATION AROUND POOL.
- 9. FILL VOIDS UNDER BASE OF PANELS AND TAMP WELL.
- 10. BACK FILL WITH NON-EXPANSIVE MATERIAL.
- 11. FOLLOW ALL CURRENT ANSI / APSP / ICC GUIDELINES FOR RESIDENTIAL POOLS