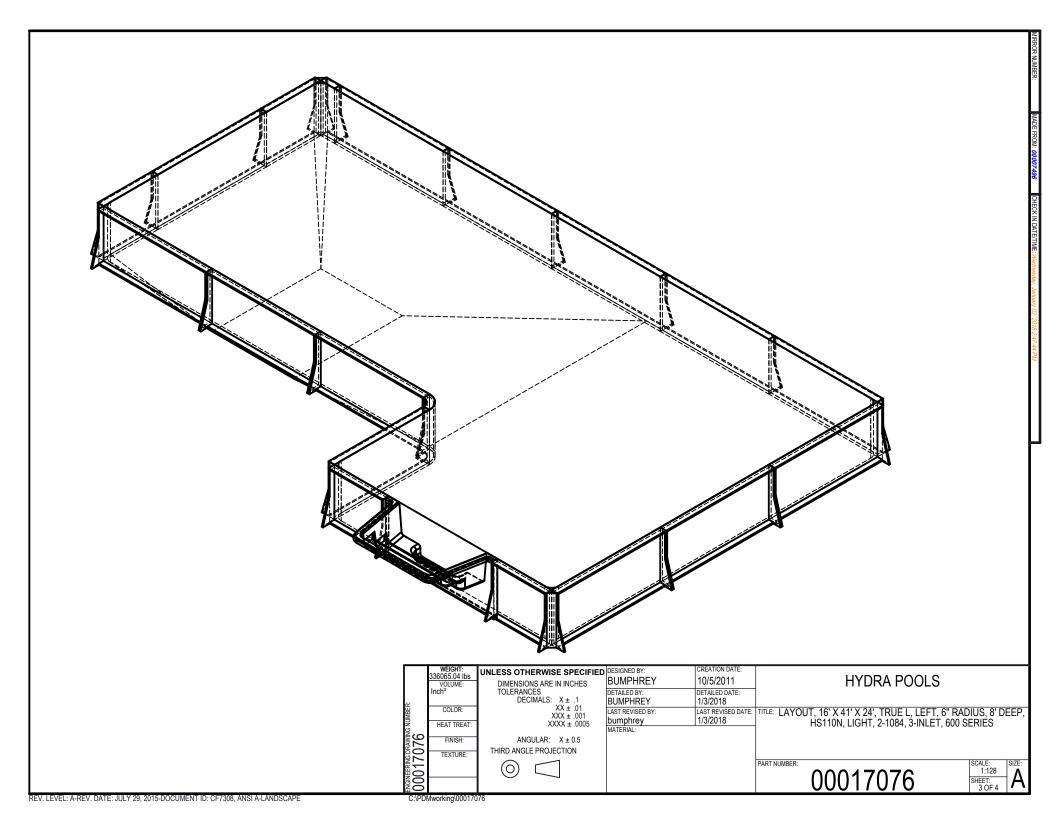

C:\PDMworking\00017076

| DRAWING NUMBER: | WEIGHT:<br>336065.04 lbs<br>VOLUME: | UNLESS OTHERWISE SPECIFIED DIMENSIONS ARE IN INCHES | DESIGNED BY: BUMPHREY        | 10/5/2011                   | HYDRA POOLS                                                                                                  |  |
|-----------------|-------------------------------------|-----------------------------------------------------|------------------------------|-----------------------------|--------------------------------------------------------------------------------------------------------------|--|
|                 | Inch <sup>3</sup>                   | DECIMALS: X ± .1                                    | DETAILED BY:<br>BUMPHREY     | DETAILED DATE:<br>1/3/2018  |                                                                                                              |  |
|                 | COLOR: HEAT TREAT:                  | XXX ± .001<br>XXXX ± .0005<br>ANGULAR: X ± 0.5      | LAST REVISED BY:<br>bumphrey | LAST REVISED DATE: 1/3/2018 | TITLE: LAYOUT, 16' X 41' X 24', TRUE L, LEFT, 6" RADIUS, 8' DEEP, HS110N, LIGHT, 2-1084, 3-INLET, 600 SERIES |  |
|                 | FINISH:                             |                                                     | MATERIAL:                    |                             |                                                                                                              |  |
|                 | TEXTURE:                            | THIRD ANGLE PROJECTION                              |                              |                             | PART NUMBER:   SIZE:   SIZE:                                                                                 |  |
| O0017           |                                     | 0 🗆                                                 |                              |                             | 00017076 1:128 SHEET: A                                                                                      |  |
| C:\PD           | C:\PDMworking\00017076              |                                                     |                              |                             |                                                                                                              |  |