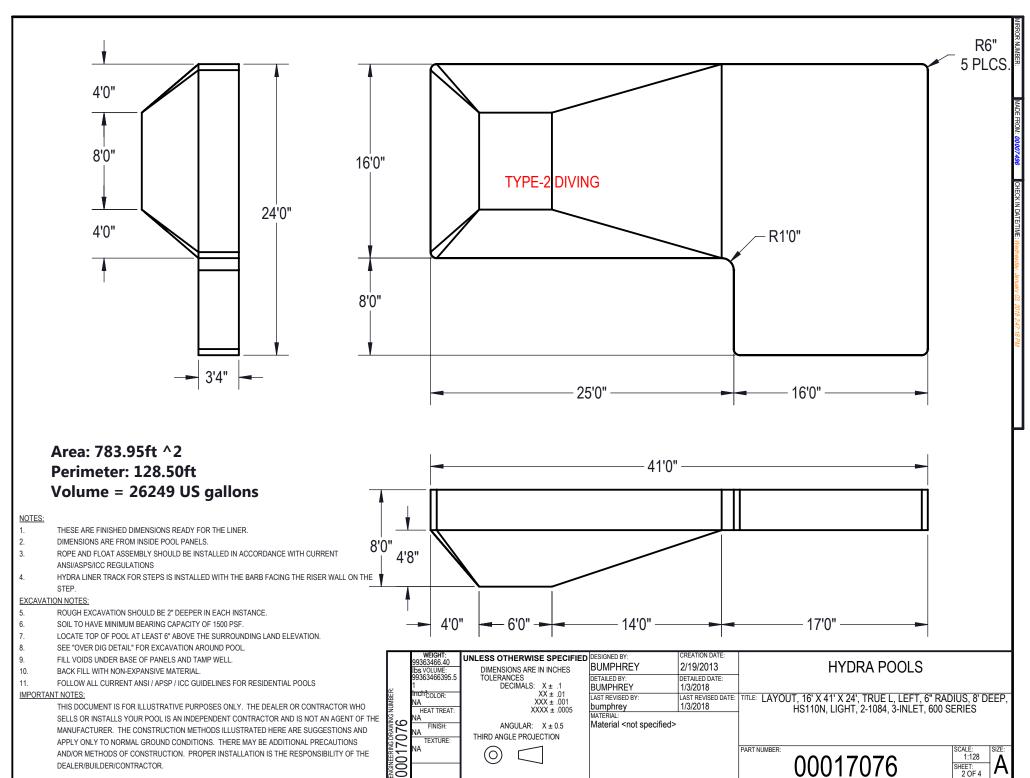

C:\PDMworking\00017076

| DRAWING NUMBER: | WEIGHT:<br>336065.04 lbs<br>VOLUME: | UNLESS OTHERWISE SPECIFIED DIMENSIONS ARE IN INCHES | DESIGNED BY: BUMPHREY        | 10/5/2011                   | HYDRA POOLS                                                                                                  |  |
|-----------------|-------------------------------------|-----------------------------------------------------|------------------------------|-----------------------------|--------------------------------------------------------------------------------------------------------------|--|
|                 | Inch <sup>3</sup>                   | DECIMALS: X ± .1                                    | DETAILED BY:<br>BUMPHREY     | DETAILED DATE:<br>1/3/2018  |                                                                                                              |  |
|                 | COLOR: HEAT TREAT:                  | XXX ± .001<br>XXXX ± .0005<br>ANGULAR: X ± 0.5      | LAST REVISED BY:<br>bumphrey | LAST REVISED DATE: 1/3/2018 | TITLE: LAYOUT, 16' X 41' X 24', TRUE L, LEFT, 6" RADIUS, 8' DEEP, HS110N, LIGHT, 2-1084, 3-INLET, 600 SERIES |  |
|                 | FINISH:                             |                                                     | MATERIAL:                    |                             |                                                                                                              |  |
|                 | TEXTURE:                            | THIRD ANGLE PROJECTION                              |                              |                             | PART NUMBER:   SIZE:   SIZE:                                                                                 |  |
| O0017           |                                     | 0 🗆                                                 |                              |                             | 00017076 1:128 SHEET: A                                                                                      |  |
| C:\PD           | C:\PDMworking\00017076              |                                                     |                              |                             |                                                                                                              |  |