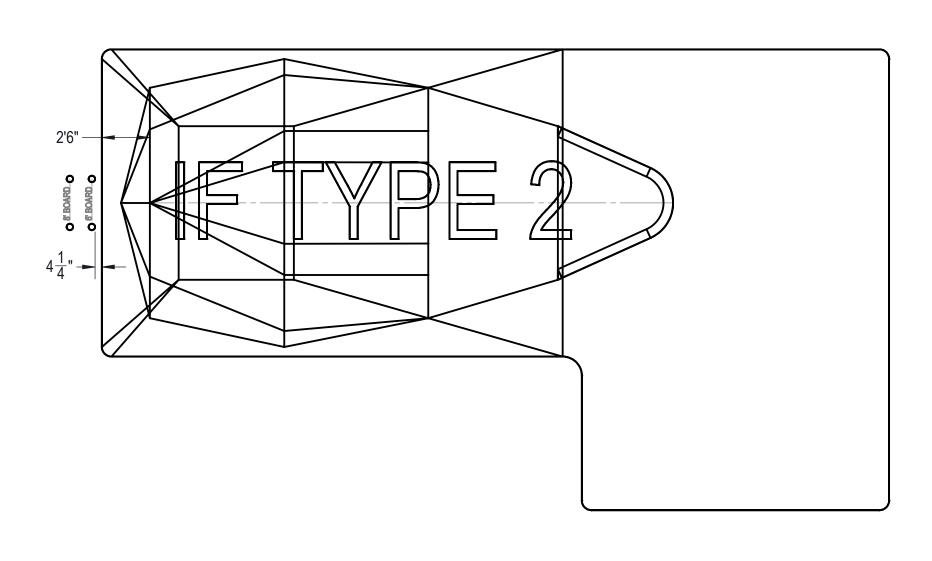

C:\PDMworking\00017076

| DRAWING NUMBER: | WEIGHT:<br>336065.04 lbs<br>VOLUME: | UNLESS OTHERWISE SPECIFIED DIMENSIONS ARE IN INCHES | DESIGNED BY: BUMPHREY        | 10/5/2011                   | HYDRA POOLS                                                                                                  |  |
|-----------------|-------------------------------------|-----------------------------------------------------|------------------------------|-----------------------------|--------------------------------------------------------------------------------------------------------------|--|
|                 | Inch <sup>3</sup>                   | DECIMALS: X ± .1                                    | DETAILED BY:<br>BUMPHREY     | DETAILED DATE:<br>1/3/2018  |                                                                                                              |  |
|                 | COLOR: HEAT TREAT:                  | XXX ± .001<br>XXXX ± .0005<br>ANGULAR: X ± 0.5      | LAST REVISED BY:<br>bumphrey | LAST REVISED DATE: 1/3/2018 | TITLE: LAYOUT, 16' X 41' X 24', TRUE L, LEFT, 6" RADIUS, 8' DEEP, HS110N, LIGHT, 2-1084, 3-INLET, 600 SERIES |  |
|                 | FINISH:                             |                                                     | MATERIAL:                    |                             |                                                                                                              |  |
|                 | TEXTURE:                            | THIRD ANGLE PROJECTION                              |                              |                             | PART NUMBER:   SIZE:   SIZE:                                                                                 |  |
| O0017           |                                     | 0 🗆                                                 |                              |                             | 00017076 1:128 SHEET: A                                                                                      |  |
| C:\PD           | C:\PDMworking\00017076              |                                                     |                              |                             |                                                                                                              |  |