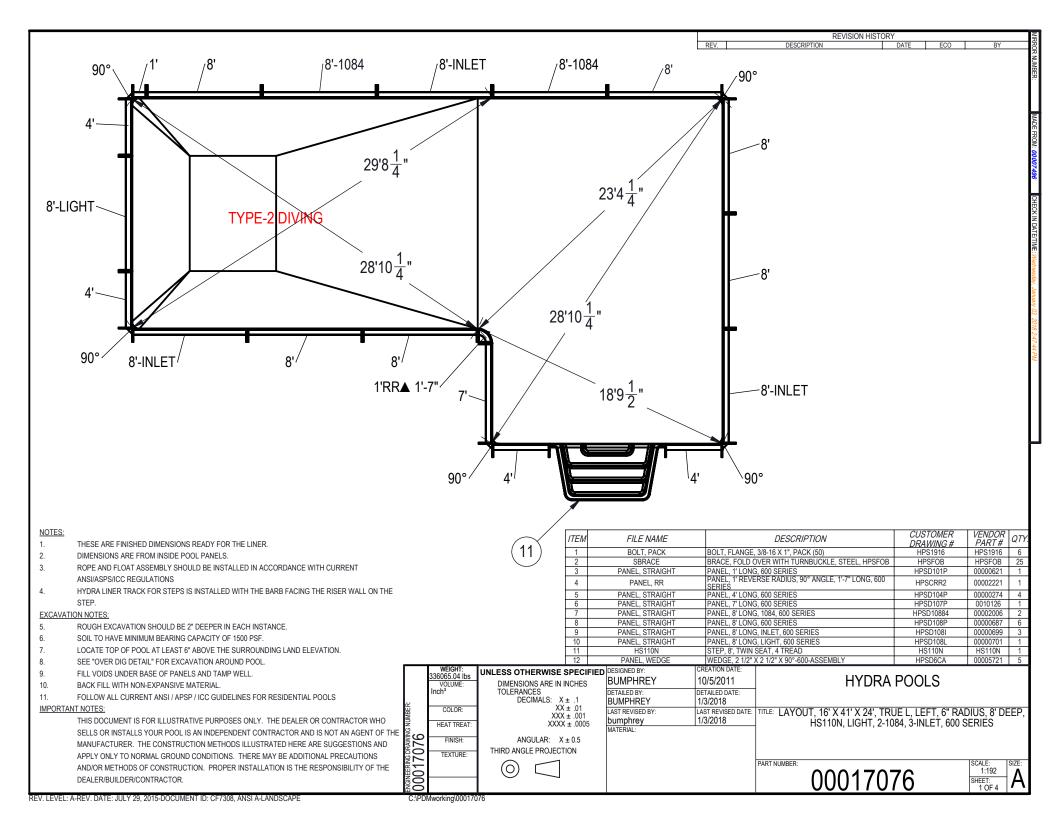

C:\PDMworking\00017076

| DRAWING NUMBER: | WEIGHT:<br>336065.04 lbs<br>VOLUME: | UNLESS OTHERWISE SPECIFIED DIMENSIONS ARE IN INCHES | DESIGNED BY: BUMPHREY        | 10/5/2011                   | HYDRA POOLS                                                                                                  |  |
|-----------------|-------------------------------------|-----------------------------------------------------|------------------------------|-----------------------------|--------------------------------------------------------------------------------------------------------------|--|
|                 | Inch <sup>3</sup>                   | DECIMALS: X ± .1                                    | DETAILED BY:<br>BUMPHREY     | DETAILED DATE:<br>1/3/2018  |                                                                                                              |  |
|                 | COLOR: HEAT TREAT:                  | XXX ± .001<br>XXXX ± .0005<br>ANGULAR: X ± 0.5      | LAST REVISED BY:<br>bumphrey | LAST REVISED DATE: 1/3/2018 | TITLE: LAYOUT, 16' X 41' X 24', TRUE L, LEFT, 6" RADIUS, 8' DEEP, HS110N, LIGHT, 2-1084, 3-INLET, 600 SERIES |  |
|                 | FINISH:                             |                                                     | MATERIAL:                    |                             |                                                                                                              |  |
|                 | TEXTURE:                            | THIRD ANGLE PROJECTION                              |                              |                             | PART NUMBER:   SIZE:   SIZE:                                                                                 |  |
| O0017           |                                     | 0 🗆                                                 |                              |                             | 00017076 1:128 SHEET: A                                                                                      |  |
| C:\PD           | C:\PDMworking\00017076              |                                                     |                              |                             |                                                                                                              |  |