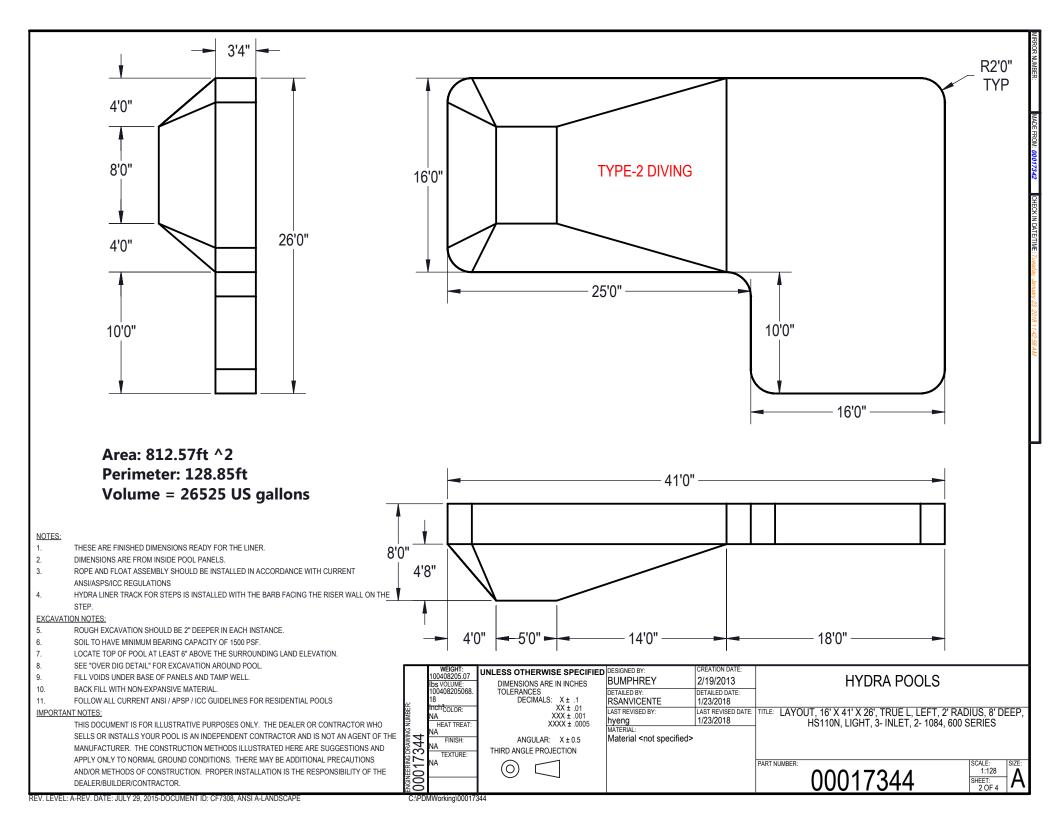

|                      | WEIGHT:<br>338245.90 lbs<br>VOLUME: | UNLESS OTHERWISE SPECIFIED DIMENSIONS ARE IN INCHES | DESIGNED BY: BUMPHREY     | CREATION DATE: 10/5/2011     | HYDRA POOLS                                                                                                    |
|----------------------|-------------------------------------|-----------------------------------------------------|---------------------------|------------------------------|----------------------------------------------------------------------------------------------------------------|
| NUMBER:              | Inch <sup>3</sup>                   | TOLERANCES<br>DECIMALS: X ± .1                      | DETAILED BY: RSANVICENTE  | DETAILED DATE:<br>1/23/2018  | THE TOTAL                                                                                                      |
|                      | COLOR:                              | XXX + ()()1                                         | LAST REVISED BY:<br>hyeng | LAST REVISED DATE: 1/23/2018 | TITLE: LAYOUT, 16' X 41' X 26', TRUE L, LEFT, 2' RADIUS, 8' DEEP, HS110N, LIGHT, 3- INLET, 2- 1084, 600 SERIES |
| MM <b>4</b>          | HEAT TREAT:                         |                                                     | MATERIAL:                 | .,_,,_,                      | 113110IN, EIGHT, 3- INLET, 2- 1004, 000 SERIES                                                                 |
| 134<br>734           | TEVTUDE                             | THIRD ANGLE PROJECTION                              |                           |                              |                                                                                                                |
| ENGINEERING<br>00017 |                                     | $\odot$                                             |                           |                              | PART NUMBER:   SCALE: 1:128   SIZE: 1:128   SHEET:                                                             |
|                      | DMWorking\000173                    | 344                                                 |                           |                              | 00017344 Major4 M                                                                                              |