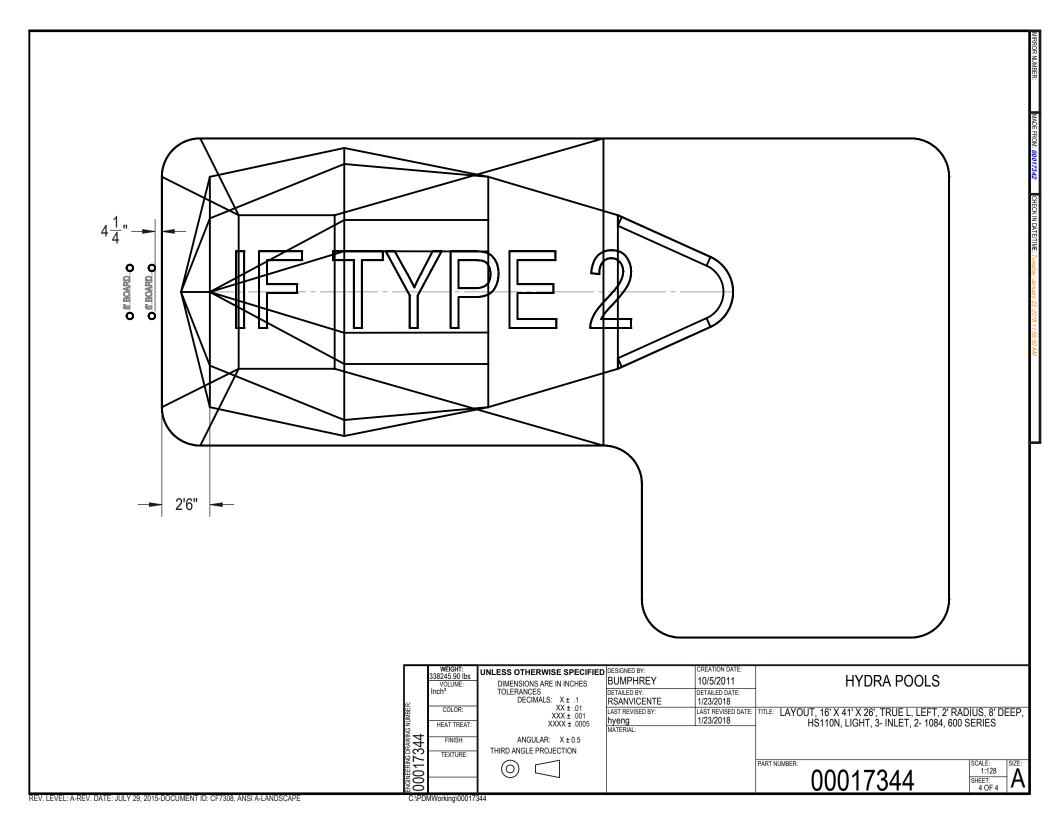

|                      | WEIGHT:<br>338245.90 lbs<br>VOLUME: | UNLESS OTHERWISE SPECIFIED DIMENSIONS ARE IN INCHES | DESIGNED BY: BUMPHREY     | CREATION DATE: 10/5/2011     | HYDRA POOLS                                                                                                    |
|----------------------|-------------------------------------|-----------------------------------------------------|---------------------------|------------------------------|----------------------------------------------------------------------------------------------------------------|
| NUMBER:              | Inch <sup>3</sup>                   | TOLERANCES<br>DECIMALS: X ± .1                      | DETAILED BY: RSANVICENTE  | DETAILED DATE:<br>1/23/2018  | THE TOTAL                                                                                                      |
|                      | COLOR:                              | XXX + ()()1                                         | LAST REVISED BY:<br>hyeng | LAST REVISED DATE: 1/23/2018 | TITLE: LAYOUT, 16' X 41' X 26', TRUE L, LEFT, 2' RADIUS, 8' DEEP, HS110N, LIGHT, 3- INLET, 2- 1084, 600 SERIES |
| MM <b>4</b>          | HEAT TREAT:                         |                                                     | MATERIAL:                 | .,_,,_,                      | 113110IN, EIGHT, 3- INLET, 2- 1004, 000 SERIES                                                                 |
| 134<br>734           | TEVTUDE                             | THIRD ANGLE PROJECTION                              |                           |                              |                                                                                                                |
| ENGINEERING<br>00017 |                                     | $\odot$                                             |                           |                              | PART NUMBER:   SCALE: 1:128   SIZE: 1:128   SHEET:                                                             |
|                      | DMWorking\000173                    | 344                                                 |                           |                              | 00017344 Major4 M                                                                                              |