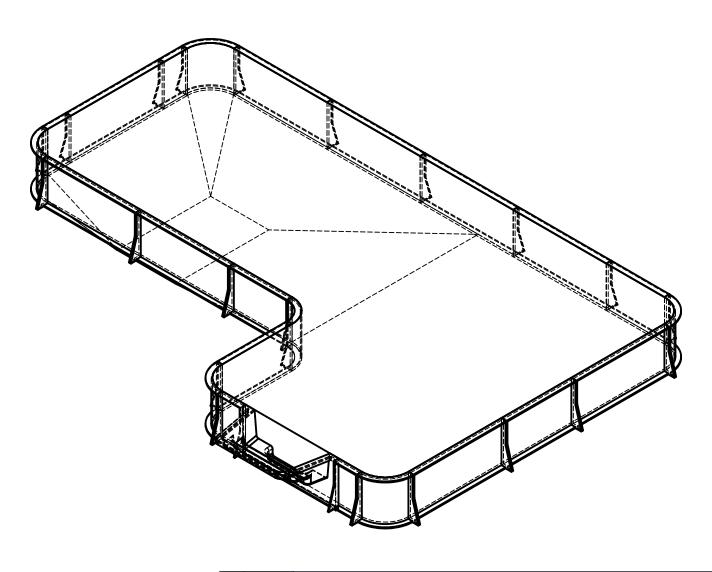

|                      | WEIGHT:<br>338245.90 lbs<br>VOLUME: | UNLESS OTHERWISE SPECIFIED DIMENSIONS ARE IN INCHES | DESIGNED BY: BUMPHREY     | CREATION DATE: 10/5/2011     | HYDRA POOLS                                                                                                    |
|----------------------|-------------------------------------|-----------------------------------------------------|---------------------------|------------------------------|----------------------------------------------------------------------------------------------------------------|
| NUMBER:              | Inch <sup>3</sup>                   | TOLERANCES<br>DECIMALS: X ± .1                      | DETAILED BY: RSANVICENTE  | DETAILED DATE:<br>1/23/2018  | THE TOTAL                                                                                                      |
|                      | COLOR:                              | XXX + ()()1                                         | LAST REVISED BY:<br>hyeng | LAST REVISED DATE: 1/23/2018 | TITLE: LAYOUT, 16' X 41' X 26', TRUE L, LEFT, 2' RADIUS, 8' DEEP, HS110N, LIGHT, 3- INLET, 2- 1084, 600 SERIES |
| MM <b>4</b>          | HEAT TREAT:                         |                                                     | MATERIAL:                 | .,_,,_,                      | 113110IN, EIGHT, 3- INLET, 2- 1004, 000 SERIES                                                                 |
| 134<br>734           | TEVTUDE                             | THIRD ANGLE PROJECTION                              |                           |                              |                                                                                                                |
| ENGINEERING<br>00017 |                                     | $\odot$                                             |                           |                              | PART NUMBER:   SCALE: 1:128   SIZE: 1:128   SHEET:                                                             |
|                      | DMWorking\000173                    | 344                                                 |                           |                              | 00017344 Major4 M                                                                                              |