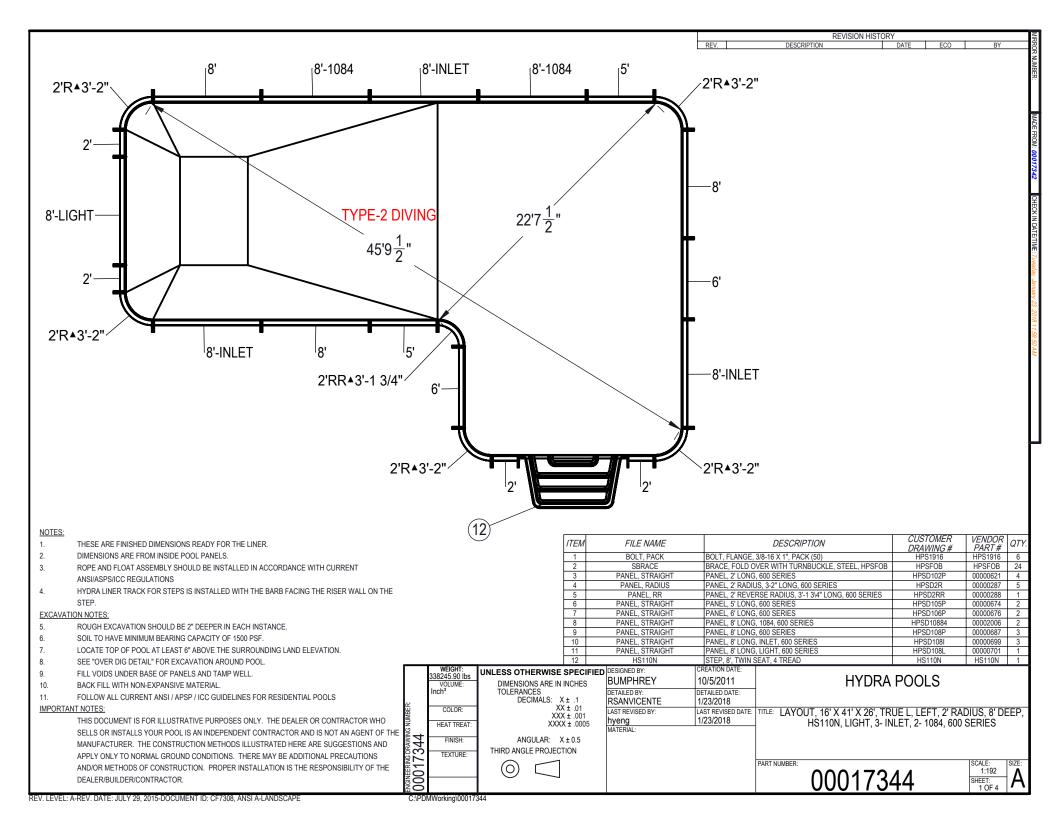

|                      | WEIGHT:<br>338245.90 lbs<br>VOLUME: | UNLESS OTHERWISE SPECIFIED DIMENSIONS ARE IN INCHES | DESIGNED BY: BUMPHREY     | CREATION DATE: 10/5/2011     | HYDRA POOLS                                                                                                    |
|----------------------|-------------------------------------|-----------------------------------------------------|---------------------------|------------------------------|----------------------------------------------------------------------------------------------------------------|
| NUMBER:              | Inch <sup>3</sup>                   | TOLERANCES<br>DECIMALS: X ± .1                      | DETAILED BY: RSANVICENTE  | DETAILED DATE:<br>1/23/2018  | THE TOTAL                                                                                                      |
|                      | COLOR:                              | XXX + ()()1                                         | LAST REVISED BY:<br>hyeng | LAST REVISED DATE: 1/23/2018 | TITLE: LAYOUT, 16' X 41' X 26', TRUE L, LEFT, 2' RADIUS, 8' DEEP, HS110N, LIGHT, 3- INLET, 2- 1084, 600 SERIES |
| MM <b>4</b>          | HEAT TREAT:                         |                                                     | MATERIAL:                 | .,_,,_,                      | 113110IN, EIGHT, 3- INLET, 2- 1004, 000 SERIES                                                                 |
| 134<br>734           | TEVTUDE                             | THIRD ANGLE PROJECTION                              |                           |                              |                                                                                                                |
| ENGINEERING<br>00017 |                                     | $\odot$                                             |                           |                              | PART NUMBER:   SCALE: 1:128   SIZE: 1:128   SHEET:                                                             |
|                      | DMWorking\000173                    | 344                                                 |                           |                              | 00017344 Major4 M                                                                                              |