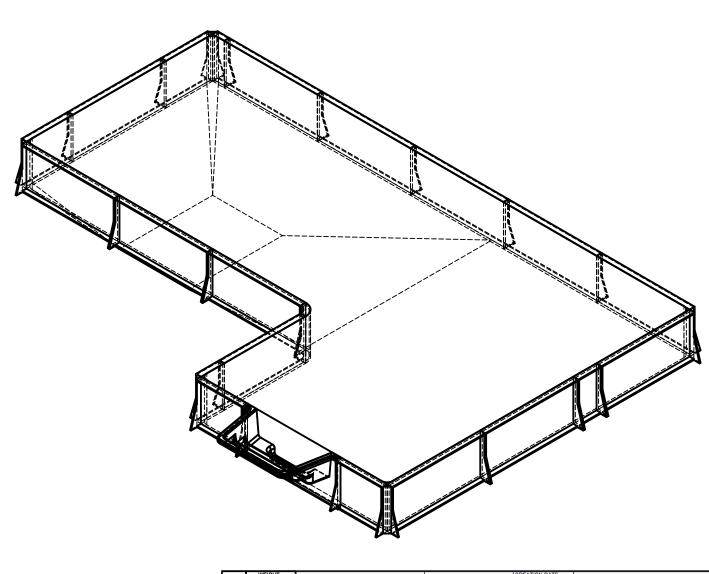

|                      | WEIGHT:<br>343835.38 lbs<br>VOLUME: | UNLESS OTHERWISE SPECIFIED DIMENSIONS ARE IN INCHES | DESIGNED BY: BUMPHREY       | CREATION DATE: 10/5/2011     | HYDRA POOLS                                                                                                    |
|----------------------|-------------------------------------|-----------------------------------------------------|-----------------------------|------------------------------|----------------------------------------------------------------------------------------------------------------|
| A2                   | Inch <sup>3</sup>                   | TOLERANCES<br>DECIMALS: X ± .1                      | DETAILED BY:<br>RSANVICENTE | DETAILED DATE:<br>1/23/2018  | 11121811 9929                                                                                                  |
|                      | COLOR:<br>HEAT TREAT:               | XXX ± .001<br>XXXX ± .0005                          | LAST REVISED BY:<br>hyeng   | LAST REVISED DATE: 1/23/2018 | TITLE: LAYOUT, 16' X 41' X 26', TRUE L, LEFT, 6" RADIUS, 8' DEEP, HS110N, LIGHT, 3- INLET, 2- 1084, 600 SERIES |
|                      | FINISH:                             | ANGULAR: X±0.5                                      | MATERIAL:                   |                              | ,,,,                                                                                                           |
| ြေ∺လဲ                | TEXTURE:                            | THIRD ANGLE PROJECTION                              |                             |                              | PART NUMBER:   SCALE:   SIZE:                                                                                  |
| ENGINEERING<br>00017 |                                     |                                                     |                             |                              | 00017342   1:128   A                                                                                           |
|                      | MWorking\000173                     | 342                                                 |                             |                              |                                                                                                                |