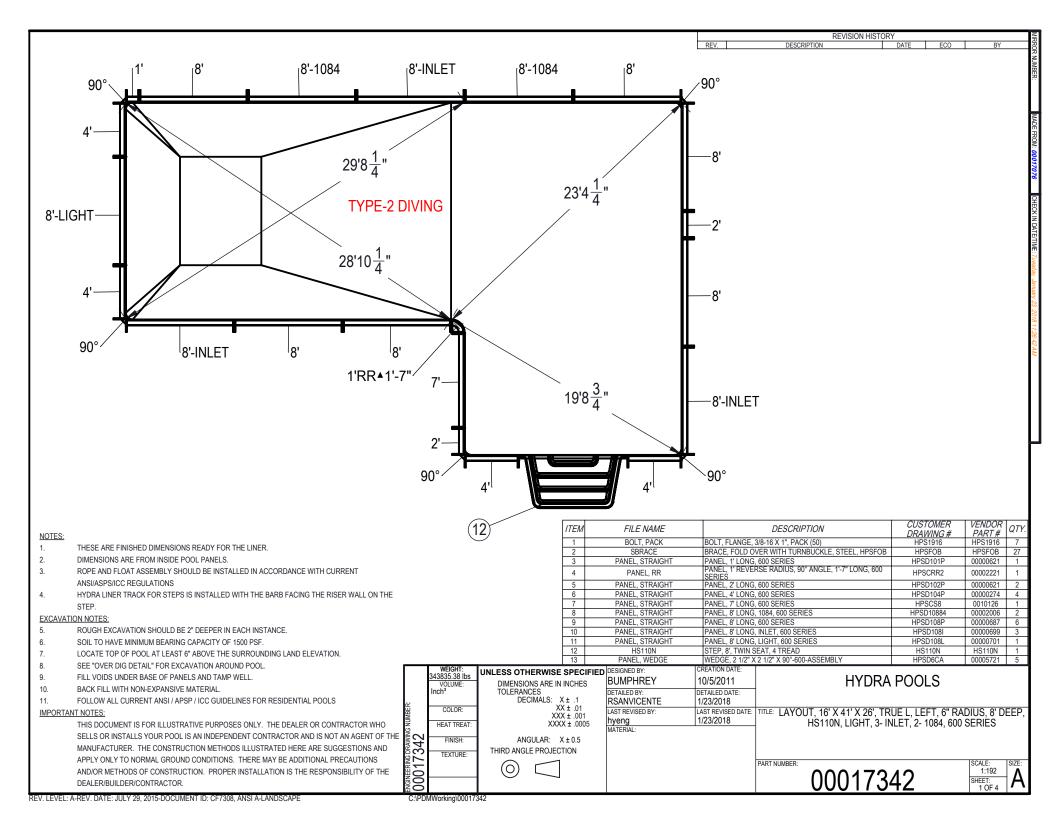

|                      | WEIGHT:<br>343835.38 lbs<br>VOLUME: | UNLESS OTHERWISE SPECIFIED DIMENSIONS ARE IN INCHES | DESIGNED BY: BUMPHREY       | CREATION DATE: 10/5/2011     | HYDRA POOLS                                                                                                    |
|----------------------|-------------------------------------|-----------------------------------------------------|-----------------------------|------------------------------|----------------------------------------------------------------------------------------------------------------|
| A2                   | Inch <sup>3</sup>                   | TOLERANCES<br>DECIMALS: X ± .1                      | DETAILED BY:<br>RSANVICENTE | DETAILED DATE:<br>1/23/2018  | 11121811 9929                                                                                                  |
|                      | COLOR:<br>HEAT TREAT:               | XXX ± .001<br>XXXX ± .0005                          | LAST REVISED BY:<br>hyeng   | LAST REVISED DATE: 1/23/2018 | TITLE: LAYOUT, 16' X 41' X 26', TRUE L, LEFT, 6" RADIUS, 8' DEEP, HS110N, LIGHT, 3- INLET, 2- 1084, 600 SERIES |
|                      | FINISH:                             | ANGULAR: X±0.5                                      | MATERIAL:                   |                              | ,,,,                                                                                                           |
| ြေ∺လဲ                | TEXTURE:                            | THIRD ANGLE PROJECTION                              |                             |                              | PART NUMBER:   SCALE:   SIZE:                                                                                  |
| ENGINEERING<br>00017 |                                     |                                                     |                             |                              | 00017342   1:128   A                                                                                           |
|                      | MWorking\000173                     | 342                                                 |                             |                              |                                                                                                                |