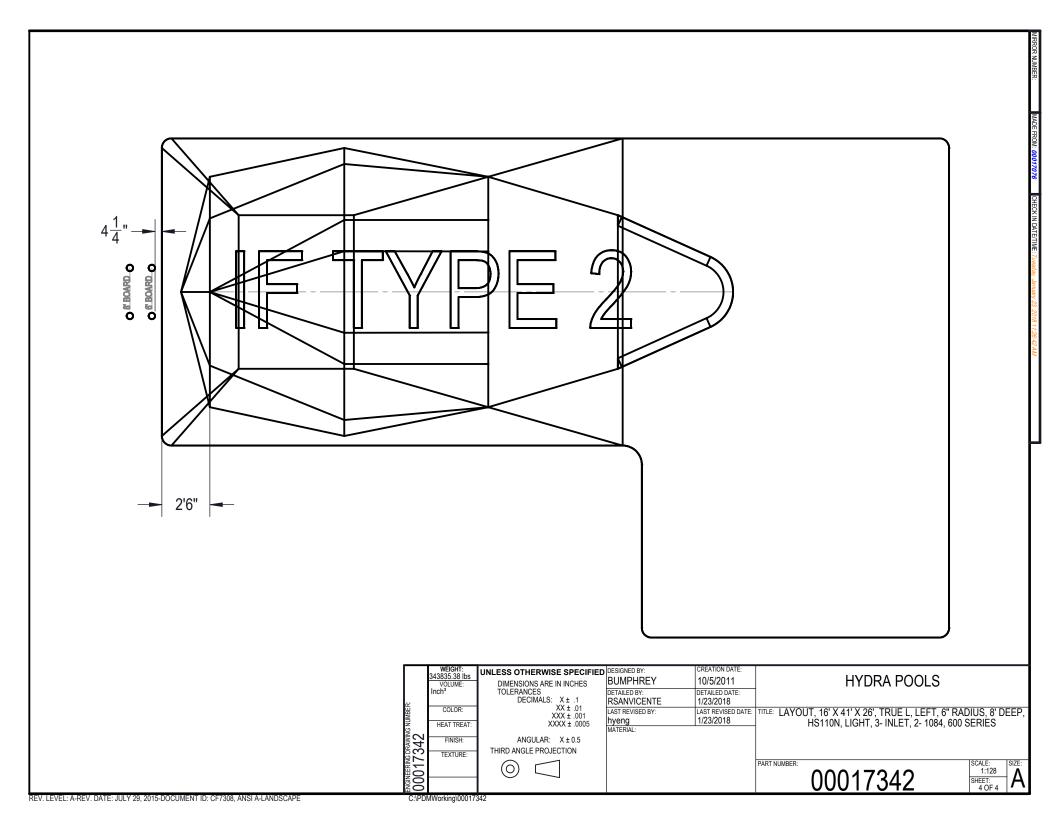

|                      | WEIGHT:<br>343835.38 lbs<br>VOLUME: | UNLESS OTHERWISE SPECIFIED DIMENSIONS ARE IN INCHES | DESIGNED BY: BUMPHREY       | CREATION DATE: 10/5/2011     | HYDRA POOLS                                                                                                    |
|----------------------|-------------------------------------|-----------------------------------------------------|-----------------------------|------------------------------|----------------------------------------------------------------------------------------------------------------|
| A2                   | Inch <sup>3</sup>                   | TOLERANCES<br>DECIMALS: X ± .1                      | DETAILED BY:<br>RSANVICENTE | DETAILED DATE:<br>1/23/2018  | 11121811 9929                                                                                                  |
|                      | COLOR:<br>HEAT TREAT:               | XXX ± .001<br>XXXX ± .0005                          | LAST REVISED BY:<br>hyeng   | LAST REVISED DATE: 1/23/2018 | TITLE: LAYOUT, 16' X 41' X 26', TRUE L, LEFT, 6" RADIUS, 8' DEEP, HS110N, LIGHT, 3- INLET, 2- 1084, 600 SERIES |
|                      | FINISH:                             | ANGULAR: X±0.5                                      | MATERIAL:                   |                              | ,,,,                                                                                                           |
| ြေ∺လဲ                | TEXTURE:                            | THIRD ANGLE PROJECTION                              |                             |                              | PART NUMBER:   SCALE:   SIZE:                                                                                  |
| ENGINEERING<br>00017 |                                     |                                                     |                             |                              | 00017342   1:128   A                                                                                           |
|                      | MWorking\000173                     | 342                                                 |                             |                              |                                                                                                                |