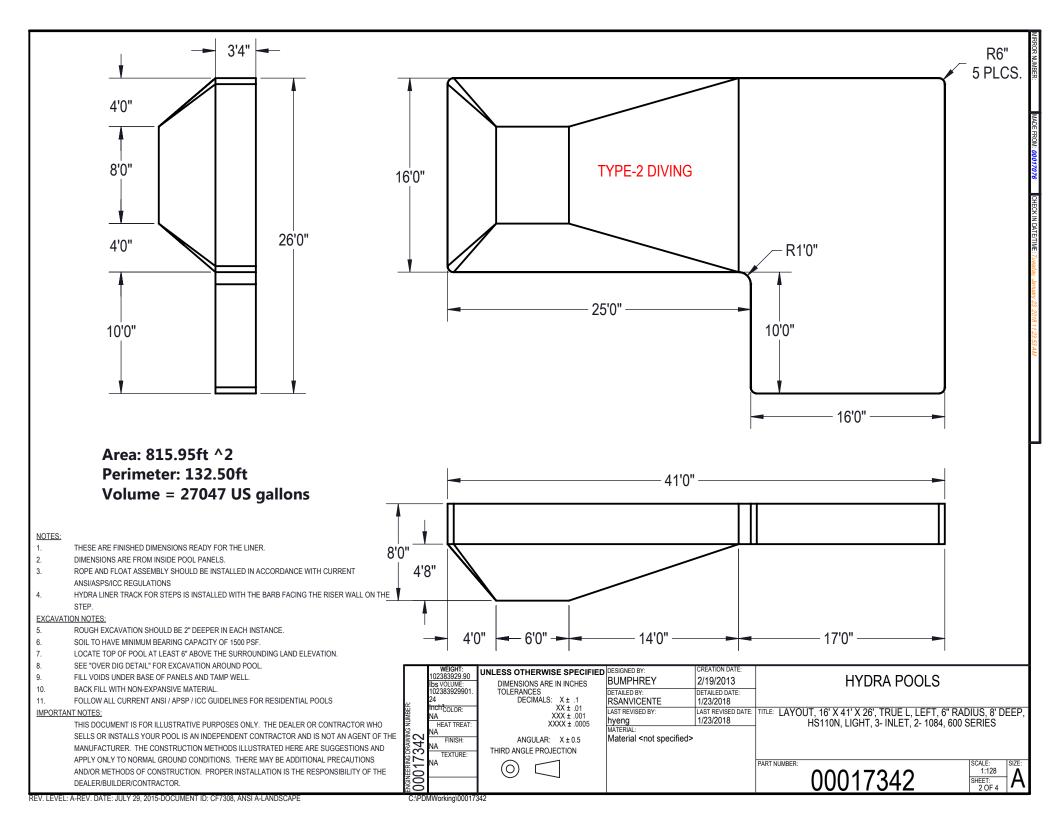

|                      | WEIGHT:<br>343835.38 lbs<br>VOLUME: | UNLESS OTHERWISE SPECIFIED DIMENSIONS ARE IN INCHES | DESIGNED BY: BUMPHREY       | CREATION DATE: 10/5/2011     | HYDRA POOLS                                                                                                    |
|----------------------|-------------------------------------|-----------------------------------------------------|-----------------------------|------------------------------|----------------------------------------------------------------------------------------------------------------|
| A2                   | Inch <sup>3</sup>                   | TOLERANCES<br>DECIMALS: X ± .1                      | DETAILED BY:<br>RSANVICENTE | DETAILED DATE:<br>1/23/2018  | 11121811 9929                                                                                                  |
|                      | COLOR:<br>HEAT TREAT:               | XXX ± .001<br>XXXX ± .0005                          | LAST REVISED BY:<br>hyeng   | LAST REVISED DATE: 1/23/2018 | TITLE: LAYOUT, 16' X 41' X 26', TRUE L, LEFT, 6" RADIUS, 8' DEEP, HS110N, LIGHT, 3- INLET, 2- 1084, 600 SERIES |
|                      | FINISH:                             | ANGULAR: X±0.5                                      | MATERIAL:                   |                              | ,,,,                                                                                                           |
| ြေ∺လဲ                | TEXTURE:                            | THIRD ANGLE PROJECTION                              |                             |                              | PART NUMBER:   SCALE:   SIZE:                                                                                  |
| ENGINEERING<br>00017 |                                     |                                                     |                             |                              | 00017342   1:128   A                                                                                           |
|                      | MWorking\000173                     | 342                                                 |                             |                              |                                                                                                                |