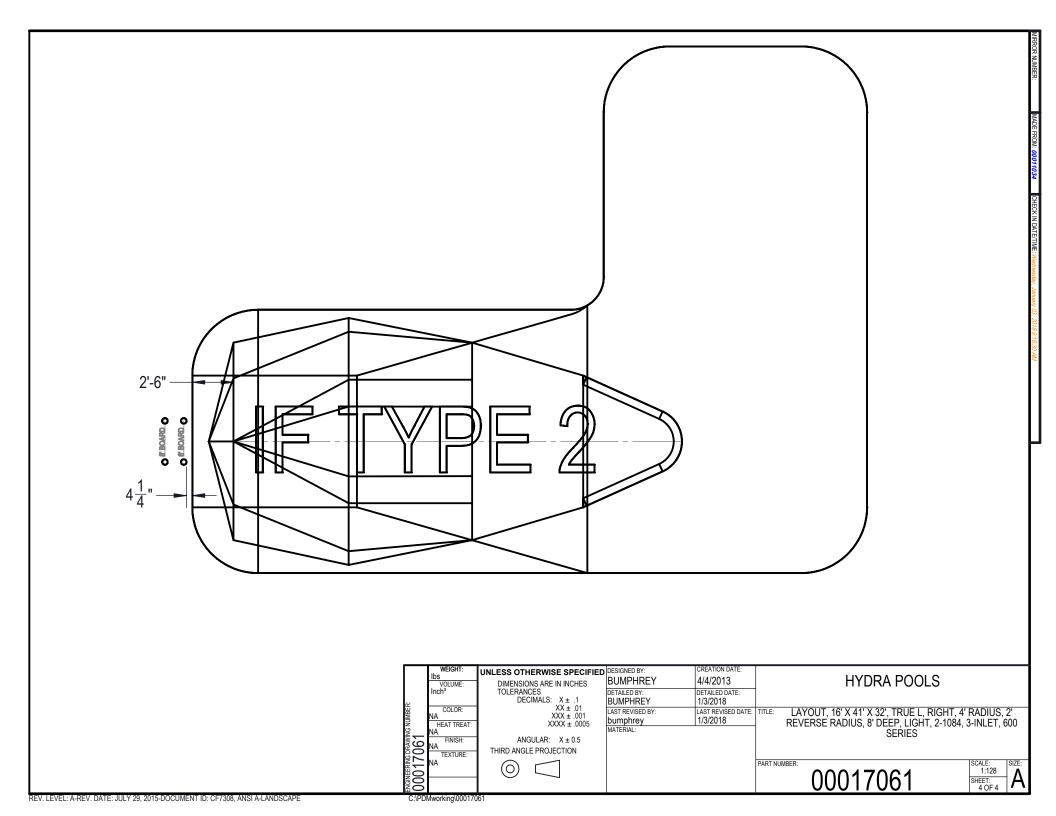

## NOTES:

- THESE ARE FINISHED DIMENSIONS READY FOR THE LINER.
- DIMENSIONS ARE FROM INSIDE POOL PANELS.
- ROPE AND FLOAT ASSEMBLY SHOULD BE INSTALLED IN ACCORDANCE WITH CURRENT ANSI/ASPS/ICC REGULATIONS
- HYDRA LINER TRACK FOR STEPS IS INSTALLED WITH THE BARB FACING THE RISER WALL ON THE STEP.

## **EXCAVATION NOTES:**

- ROUGH EXCAVATION SHOULD BE 2" DEEPER IN EACH INSTANCE.
- 6. SOIL TO HAVE MINIMUM BEARING CAPACITY OF 1500 PSF.
- LOCATE TOP OF POOL AT LEAST 6" ABOVE THE SURROUNDING LAND ELEVATION.
- SEE "OVER DIG DETAIL" FOR EXCAVATION AROUND POOL.
- 9. FILL VOIDS UNDER BASE OF PANELS AND TAMP WELL.
- 10. BACK FILL WITH NON-EXPANSIVE MATERIAL.
- 11. FOLLOW ALL CURRENT ANSI / APSP / ICC GUIDELINES FOR RESIDENTIAL POOLS

THIS DOCUMENT IS FOR ILLUSTRATIVE PURPOSES ONLY. THE DEALER OR CONTRACTOR WHO SELLS OR INSTALLS YOUR POOL IS AN INDEPENDENT CONTRACTOR AND IS NOT AN AGENT OF THE MANUFACTURER. THE CONSTRUCTION METHODS ILLUSTRATED HERE ARE SUGGESTIONS AND APPLY ONLY TO NORMAL GROUND CONDITIONS. THERE MAY BE ADDITIONAL PRECAUTIONS AND/OR METHODS OF CONSTRUCTION. PROPER INSTALLATION IS THE RESPONSIBILITY OF THE DEALER/BUILDER/CONTRACTOR.