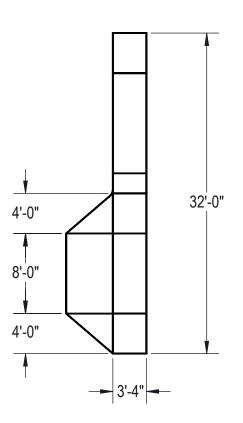

**Area: 895.69ft ^2 Perimeter: 136.56ft** 

Volume = 28957 US gallons

## NOTES:

- THESE ARE FINISHED DIMENSIONS READY FOR THE LINER.
- DIMENSIONS ARE FROM INSIDE POOL PANELS.
- ROPE AND FLOAT ASSEMBLY SHOULD BE INSTALLED IN ACCORDANCE WITH CURRENT ANSI/ASPS/ICC REGULATIONS
- HYDRA LINER TRACK FOR STEPS IS INSTALLED WITH THE BARB FACING THE RISER WALL ON THE STEP.

## **EXCAVATION NOTES:**

- ROUGH EXCAVATION SHOULD BE 2" DEEPER IN EACH INSTANCE.
- 6. SOIL TO HAVE MINIMUM BEARING CAPACITY OF 1500 PSF.
- LOCATE TOP OF POOL AT LEAST 6" ABOVE THE SURROUNDING LAND ELEVATION.
- SEE "OVER DIG DETAIL" FOR EXCAVATION AROUND POOL.
- 9. FILL VOIDS UNDER BASE OF PANELS AND TAMP WELL.
- 10. BACK FILL WITH NON-EXPANSIVE MATERIAL.
- 11. FOLLOW ALL CURRENT ANSI / APSP / ICC GUIDELINES FOR RESIDENTIAL