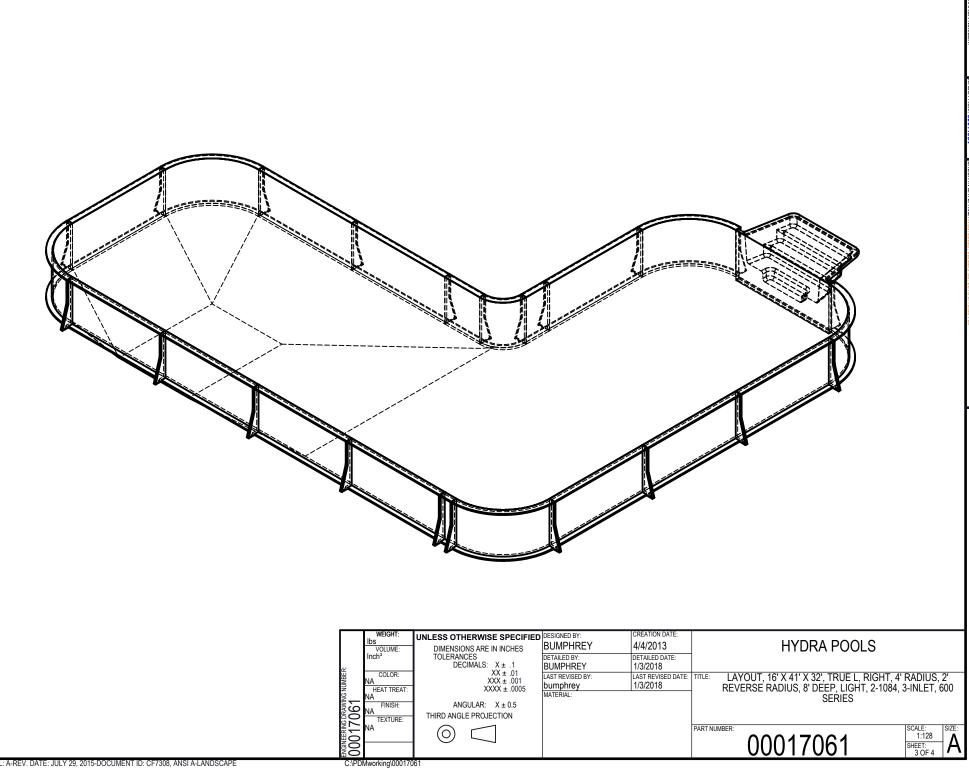

## NOTES:

- THESE ARE FINISHED DIMENSIONS READY FOR THE LINER.
- DIMENSIONS ARE FROM INSIDE POOL PANELS.
- ROPE AND FLOAT ASSEMBLY SHOULD BE INSTALLED IN ACCORDANCE WITH CURRENT ANSI/ASPS/ICC REGULATIONS
- HYDRA LINER TRACK FOR STEPS IS INSTALLED WITH THE BARB FACING THE RISER WALL ON THE STEP.

## **EXCAVATION NOTES:**

- ROUGH EXCAVATION SHOULD BE 2" DEEPER IN EACH INSTANCE.
- 6. SOIL TO HAVE MINIMUM BEARING CAPACITY OF 1500 PSF.
- LOCATE TOP OF POOL AT LEAST 6" ABOVE THE SURROUNDING LAND ELEVATION.
- SEE "OVER DIG DETAIL" FOR EXCAVATION AROUND POOL.
- 9. FILL VOIDS UNDER BASE OF PANELS AND TAMP WELL.
- 10. BACK FILL WITH NON-EXPANSIVE MATERIAL.
- 11. FOLLOW ALL CURRENT ANSI / APSP / ICC GUIDELINES FOR RESIDENTIAL POOLS

THIS DOCUMENT IS FOR ILLUSTRATIVE PURPOSES ONLY. THE DEALER OR CONTRACTOR WHO SELLS OR INSTALLS YOUR POOL IS AN INDEPENDENT CONTRACTOR AND IS NOT AN AGENT OF THE MANUFACTURER. THE CONSTRUCTION METHODS ILLUSTRATED HERE ARE SUGGESTIONS AND APPLY ONLY TO NORMAL GROUND CONDITIONS. THERE MAY BE ADDITIONAL PRECAUTIONS AND/OR METHODS OF CONSTRUCTION. PROPER INSTALLATION IS THE RESPONSIBILITY OF THE DEALER/BUILDER/CONTRACTOR.