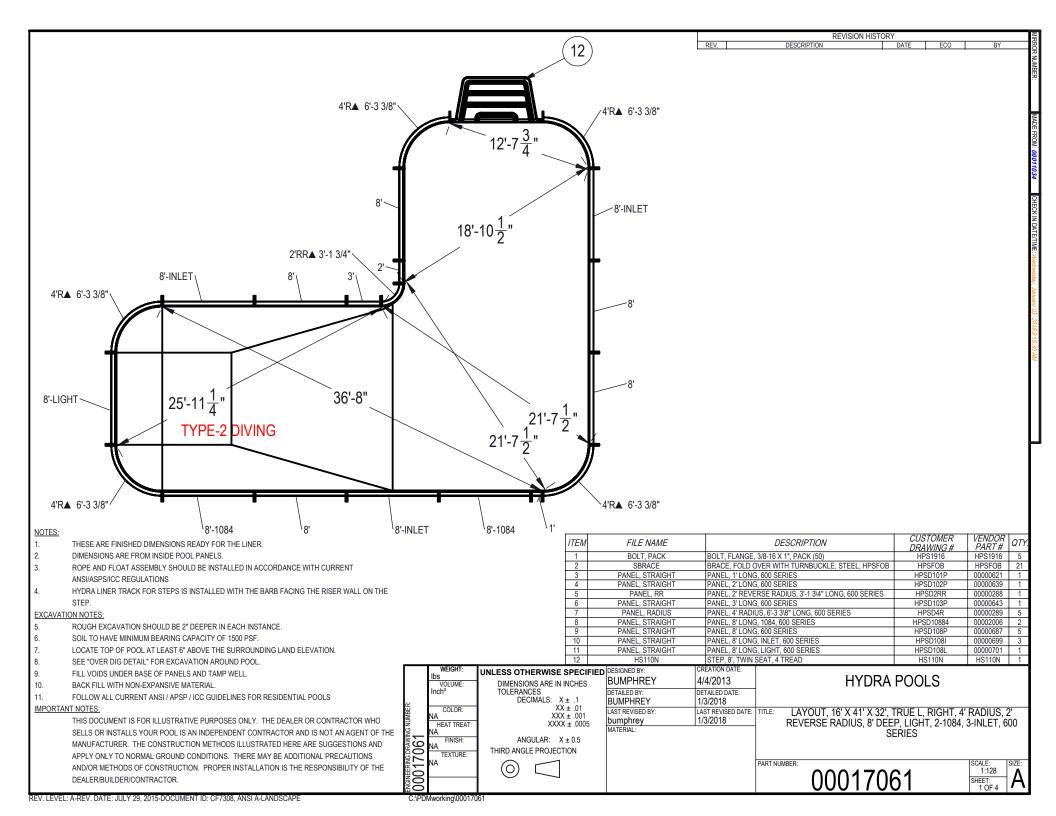

## NOTES:

- THESE ARE FINISHED DIMENSIONS READY FOR THE LINER.
- DIMENSIONS ARE FROM INSIDE POOL PANELS.
- ROPE AND FLOAT ASSEMBLY SHOULD BE INSTALLED IN ACCORDANCE WITH CURRENT ANSI/ASPS/ICC REGULATIONS
- HYDRA LINER TRACK FOR STEPS IS INSTALLED WITH THE BARB FACING THE RISER WALL ON THE STEP.

## **EXCAVATION NOTES:**

- ROUGH EXCAVATION SHOULD BE 2" DEEPER IN EACH INSTANCE.
- 6. SOIL TO HAVE MINIMUM BEARING CAPACITY OF 1500 PSF.
- LOCATE TOP OF POOL AT LEAST 6" ABOVE THE SURROUNDING LAND ELEVATION.
- SEE "OVER DIG DETAIL" FOR EXCAVATION AROUND POOL.
- 9. FILL VOIDS UNDER BASE OF PANELS AND TAMP WELL.
- 10. BACK FILL WITH NON-EXPANSIVE MATERIAL.
- 11. FOLLOW ALL CURRENT ANSI / APSP / ICC GUIDELINES FOR RESIDENTIAL POOLS

THIS DOCUMENT IS FOR ILLUSTRATIVE PURPOSES ONLY. THE DEALER OR CONTRACTOR WHO SELLS OR INSTALLS YOUR POOL IS AN INDEPENDENT CONTRACTOR AND IS NOT AN AGENT OF THE MANUFACTURER. THE CONSTRUCTION METHODS ILLUSTRATED HERE ARE SUGGESTIONS AND APPLY ONLY TO NORMAL GROUND CONDITIONS. THERE MAY BE ADDITIONAL PRECAUTIONS AND/OR METHODS OF CONSTRUCTION. PROPER INSTALLATION IS THE RESPONSIBILITY OF THE DEALER/BUILDER/CONTRACTOR.