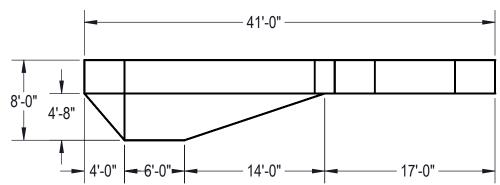

PER IN EACH INSTANCE.
- 6. SOIL TO HAVE MINIMUM BEARING CAPACITY OF 1500 PSF.
- LOCATE TOP OF POOL AT LEAST 6" ABOVE THE SURROUNDING LAND ELEVATION.
- SEE "OVER DIG DETAIL" FOR EXCAVATION AROUND POOL.
- 9. FILL VOIDS UNDER BASE OF PANELS AND TAMP WELL.
- 10. BACK FILL WITH NON-EXPANSIVE MATERIAL.
- 11. FOLLOW ALL CURRENT ANSI / APSP / ICC GUIDELINES FOR RESIDENTIAL POOLS

THIS DOCUMENT IS FOR ILLUSTRATIVE PURPOSES ONLY. THE DEALER OR CONTRACTOR WHO SELLS OR INSTALLS YOUR POOL IS AN INDEPENDENT CONTRACTOR AND IS NOT AN AGENT OF THE MANUFACTURER. THE CONSTRUCTION METHODS ILLUSTRATED HERE ARE SUGGESTIONS AND APPLY ONLY TO NORMAL GROUND CONDITIONS. THERE MAY BE ADDITIONAL PRECAUTIONS AND/OR METHODS OF CONSTRUCTION. PROPER INSTALLATION IS THE RESPONSIBILITY OF THE DEALER/BUILDER/CONTRACTOR.





| UMBER:                | VOLUME:<br>6689000.519<br>Inch³<br>COLOR:<br>NA | TOLERANCES  DECIMALS: X ± .1  XX ± .01  XX ± .01 | BUMPHREY  DETAILED BY: BUMPHREY | 12/19/2013  DETAILED DATE: 1/3/2018  LAST REVISED DATE: 1/3/2018 | TITLE:  | HYDRA POOLS  LAYOUT, 16' X 41' X 32', TRUE L, RIGHT, 4 REVERSE RADIUS, 8' DEEP, LIGHT, 2-1084. |                           |
|-----------------------|-------------------------------------------------|--------------------------------------------------|---------------------------------|------------------------------------------------------------------|---------|------------------------------------------------------------------------------------------------|---------------------------|
| ENGINEERING DRAWING N | HEAT TREAT: NA FINISH: NA TEXTURE: NA