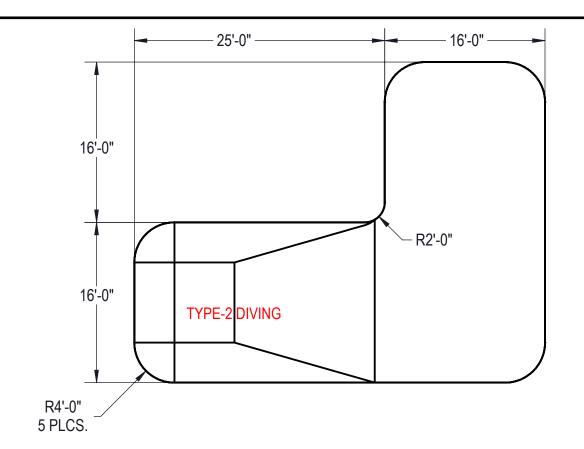

EEPER IN EACH INSTANCE.
- 6. SOIL TO HAVE MINIMUM BEARING CAPACITY OF 1500 PSF.
- LOCATE TOP OF POOL AT LEAST 6" ABOVE THE SURROUNDING LAND ELEVATION.
- SEE "OVER DIG DETAIL" FOR EXCAVATION AROUND POOL.
- 9. FILL VOIDS UNDER BASE OF PANELS AND TAMP WELL.
- 10. BACK FILL WITH NON-EXPANSIVE MATERIAL.
- 11. FOLLOW ALL CURRENT ANSI / APSP / ICC GUIDELINES FOR RESIDENTIAL POOLS

THIS DOCUMENT IS FOR ILLUSTRATIVE PURPOSES ONLY. THE DEALER OR CONTRACTOR WHO SELLS OR INSTALLS YOUR POOL IS AN INDEPENDENT CONTRACTOR AND IS NOT AN AGENT OF THE MANUFACTURER. THE CONSTRUCTION METHODS ILLUSTRATED HERE ARE SUGGESTIONS AND APPLY ONLY TO NORMAL GROUND CONDITIONS. THERE MAY BE ADDITIONAL PRECAUTIONS AND/OR METHODS OF CONSTRUCTION. PROPER INSTALLATION IS THE RESPONSIBILITY OF THE DEALER/BUILDER/CONTRACTOR.





| UMBER:                | VOLUME:<br>6689000.519<br>Inch³<br>COLOR:<br>NA | TOLERANCES  DECIMALS: X ± .1  XX ± .01  XX ± .01 | BUMPHREY  DETAILED BY: BUMPHREY | 12/19/2013  DETAILED DATE: 1/3/2018  LAST REVISED DATE: 1/3/2018 | TITLE:  | HYDRA POOLS  LAYOUT, 16' X 41' X 32', TRUE L, RIGHT, 4 REVERSE RADIUS, 8' DEEP, LIGHT, 2-1084. |                           |
|-----------------------|-------------------------------------------------|--------------------------------------------------|---------------------------------|------------------------------------------------------------------|---------|------------------------------------------------------------------------------------------------|---------------------------|
| ENGINEERING DRAWING N | HEAT TREAT: NA FINISH: NA TEXTURE: NA