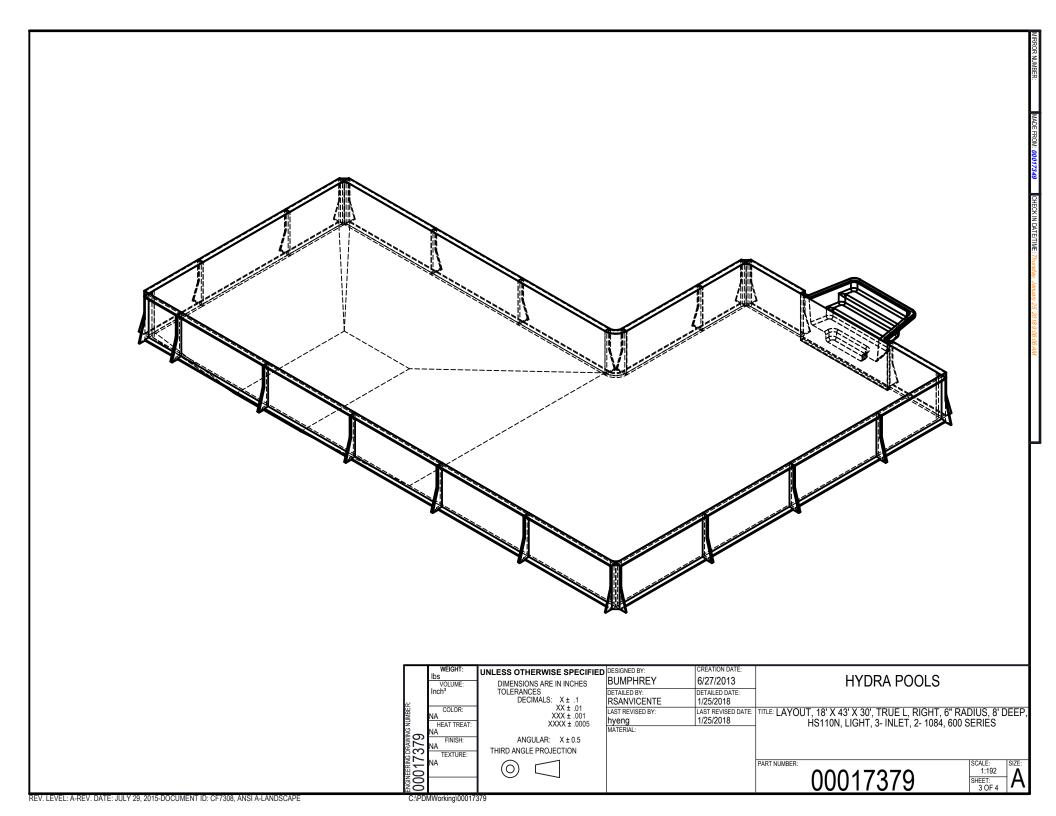

| <br>                 | WEIGHT:  bs   VOLUME:  Inch³ | TOLERANCES  DECIMALS: X ± .1  YX ± .04 | BUMPHREY DETAILED BY: RSANVICENTE      | 6/27/2013 DETAILED DATE: 1/25/2018 | HYDRA POOLS                                                                                                     |
|----------------------|------------------------------|----------------------------------------|----------------------------------------|------------------------------------|-----------------------------------------------------------------------------------------------------------------|
| 270 DRAWING NUMBER:  | NA TEXTURE                   | XXX ± .001<br>XXXX ± .0005             | LAST REVISED BY:<br>hyeng<br>MATERIAL: | LAST REVISED DATE: 1/25/2018       | TITLE: LAYOUT, 18' X 43' X 30', TRUE L, RIGHT, 6" RADIUS, 8' DEEP, HS110N, LIGHT, 3- INLET, 2- 1084, 600 SERIES |
| ENGINEERING<br>OOO17 | NA<br>DMWorking\00017        | ○ □                                    |                                        |                                    | PART NUMBER: SCALE: 1:192 SIZE: 1:192 A SCALE: 1:20 A                                                           |