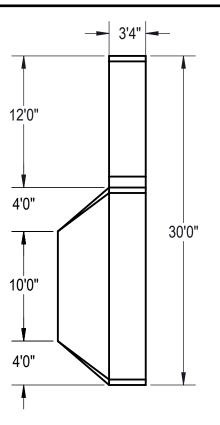

| ITEM | FILE NAME       | DESCRIPTION CUSTON DRAWII                                   |           | VENDOR<br>PART# | QTY. |
|------|-----------------|-------------------------------------------------------------|-----------|-----------------|------|
| 1    | BOLT, PACK      | BOLT, FLANGE, 3/8-16 X 1", PACK (50)                        | HPS1916   | HPS1916         | 7    |
| 2    | SBRACE          | BRACE, FOLD OVER WITH TURNBUCKLE, STEEL, HPSFOB             | HPSFOB    | HPSFOB          | 27   |
| 3    | PANEL, RR       | PANEL, 1' REVERSE RADIUS, 90° ANGLE, 1'-7" LONG, 600 SERIES | HPSCRR2   | 00002221        | 1    |
| 4    | PANEL, STRAIGHT | PANEL, 3' LONG, 600 SERIES                                  | HPSD103P  | 00000643        | 1    |
| 5    | PANEL, STRAIGHT | PANEL, 4' LONG, 600 SERIES                                  | HPSD104P  | 00000274        | 1    |
| 6    | PANEL, STRAIGHT | PANEL, 5' LONG, 600 SERIES                                  | HPSD105P  | 00000674        | 4    |
| 7    | PANEL, STRAIGHT | PANEL, 6' LONG, 600 SERIES                                  | HPSD106P  | 00000676        | 1    |
| 8    | PANEL, STRAIGHT | PANEL, 7' LONG, 600 SERIES                                  | HPSCS8    | 0010126         | 1    |
| 9    | PANEL, STRAIGHT | PANEL, 8' LONG, 1084, 600 SERIES                            | HPSD10884 | 00002006        | 2    |
| 10   | PANEL, STRAIGHT | PANEL, 8' LONG, 600 SERIES                                  | HPSD108P  | 00000687        | 6    |
| 11   | PANEL, STRAIGHT | PANEL, 8' LONG, INLET, 600 SERIES                           | HPSD108I  | 00000699        | 3    |
| 12   | PANEL, STRAIGHT | PANEL, 8' LONG, LIGHT, 600 SERIES                           | HPSD108L  | 00000701        | 1    |
| 13   | HS110N          | STEP, 8', TWIN SEAT, 4 TREAD                                | HS110N    | HS110N          | 1    |
| 14   | PANEL, WEDGE    | WEDGE, 2 1/2" X 2 1/2" X 90°-600-ASSEMBLY                   | HPSD6CA   | 00005721        | 5    |