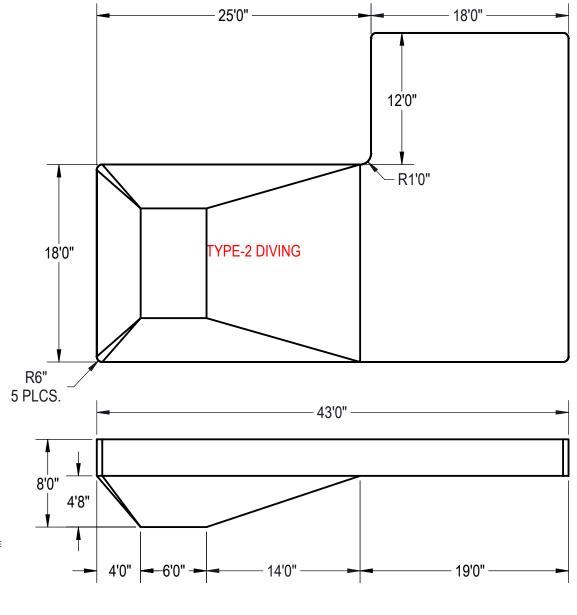

| ITEM | FILE NAME       | DESCRIPTION CUSTON DRAWII                                   |           | VENDOR<br>PART# | QTY. |
|------|-----------------|-------------------------------------------------------------|-----------|-----------------|------|
| 1    | BOLT, PACK      | BOLT, FLANGE, 3/8-16 X 1", PACK (50)                        | HPS1916   | HPS1916         | 7    |
| 2    | SBRACE          | BRACE, FOLD OVER WITH TURNBUCKLE, STEEL, HPSFOB             | HPSFOB    | HPSFOB          | 27   |
| 3    | PANEL, RR       | PANEL, 1' REVERSE RADIUS, 90° ANGLE, 1'-7" LONG, 600 SERIES | HPSCRR2   | 00002221        | 1    |
| 4    | PANEL, STRAIGHT | PANEL, 3' LONG, 600 SERIES                                  | HPSD103P  | 00000643        | 1    |
| 5    | PANEL, STRAIGHT | PANEL, 4' LONG, 600 SERIES                                  | HPSD104P  | 00000274        | 1    |
| 6    | PANEL, STRAIGHT | PANEL, 5' LONG, 600 SERIES                                  | HPSD105P  | 00000674        | 4    |
| 7    | PANEL, STRAIGHT | PANEL, 6' LONG, 600 SERIES                                  | HPSD106P  | 00000676        | 1    |
| 8    | PANEL, STRAIGHT | PANEL, 7' LONG, 600 SERIES                                  | HPSCS8    | 0010126         | 1    |
| 9    | PANEL, STRAIGHT | PANEL, 8' LONG, 1084, 600 SERIES                            | HPSD10884 | 00002006        | 2    |
| 10   | PANEL, STRAIGHT | PANEL, 8' LONG, 600 SERIES                                  | HPSD108P  | 00000687        | 6    |
| 11   | PANEL, STRAIGHT | PANEL, 8' LONG, INLET, 600 SERIES                           | HPSD108I  | 00000699        | 3    |
| 12   | PANEL, STRAIGHT | PANEL, 8' LONG, LIGHT, 600 SERIES                           | HPSD108L  | 00000701        | 1    |
| 13   | HS110N          | STEP, 8', TWIN SEAT, 4 TREAD                                | HS110N    | HS110N          | 1    |
| 14   | PANEL, WEDGE    | WEDGE, 2 1/2" X 2 1/2" X 90°-600-ASSEMBLY                   | HPSD6CA   | 00005721        | 5    |