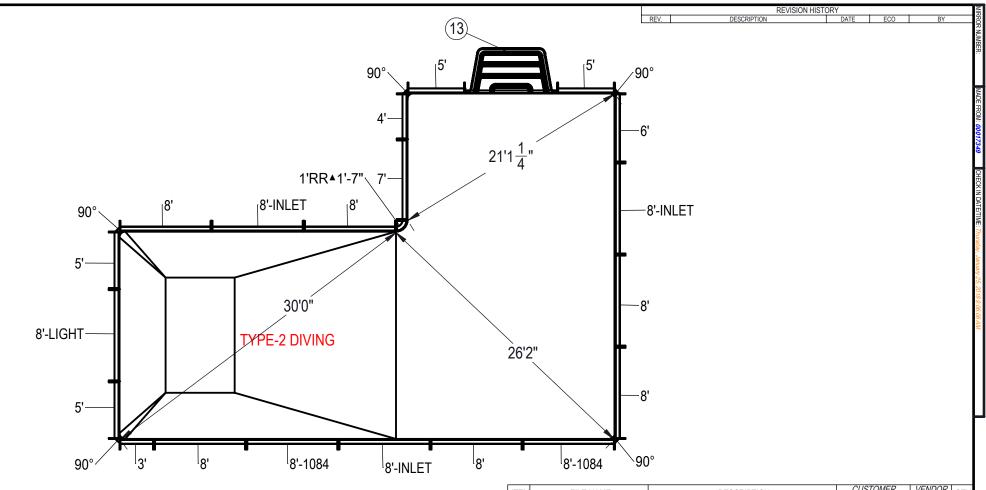

# NOTES:

- THESE ARE FINISHED DIMENSIONS READY FOR THE LINER.
- . DIMENSIONS ARE FROM INSIDE POOL PANELS.
- 3. ROPE AND FLOAT ASSEMBLY SHOULD BE INSTALLED IN ACCORDANCE WITH CURRENT
  - ANSI/ASPS/ICC REGULATIONS
- HYDRA LINER TRACK FOR STEPS IS INSTALLED WITH THE BARB FACING THE RISER WALL ON THE STEP.

### NOTES:

- THESE ARE FINISHED DIMENSIONS READY FOR THE LINER.
- 2. DIMENSIONS ARE FROM INSIDE POOL PANELS.
- ROPE AND FLOAT ASSEMBLY SHOULD BE INSTALLED IN ACCORDANCE WITH CURRENT ANSI/ASPS/ICC REGULATIONS
- HYDRA LINER TRACK FOR STEPS IS INSTALLED WITH THE BARB FACING THE RISER WALL ON THE STEP.