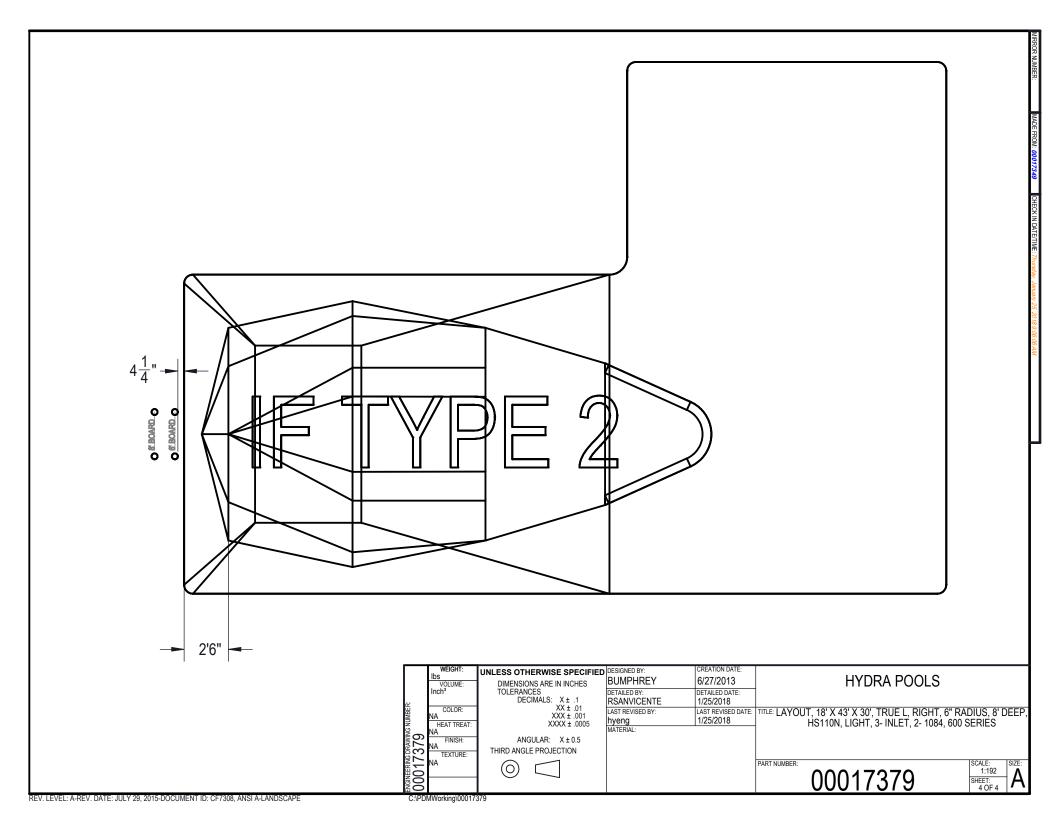

| <br>                 | WEIGHT:  bs   VOLUME:  Inch³ | TOLERANCES  DECIMALS: X ± .1  YX ± .04 | BUMPHREY DETAILED BY: RSANVICENTE      | 6/27/2013 DETAILED DATE: 1/25/2018 | HYDRA POOLS                                                                                                     |
|----------------------|------------------------------|----------------------------------------|----------------------------------------|------------------------------------|-----------------------------------------------------------------------------------------------------------------|
| 270 DRAWING NUMBER:  | NA TEXTURE                   | XXX ± .001<br>XXXX ± .0005             | LAST REVISED BY:<br>hyeng<br>MATERIAL: | LAST REVISED DATE: 1/25/2018       | TITLE: LAYOUT, 18' X 43' X 30', TRUE L, RIGHT, 6" RADIUS, 8' DEEP, HS110N, LIGHT, 3- INLET, 2- 1084, 600 SERIES |
| ENGINEERING<br>OOO17 | NA<br>DMWorking\00017        | ○ □                                    |                                        |                                    | PART NUMBER: SCALE: 1:192 SIZE: 1:192 A SCALE: 1:20 A                                                           |