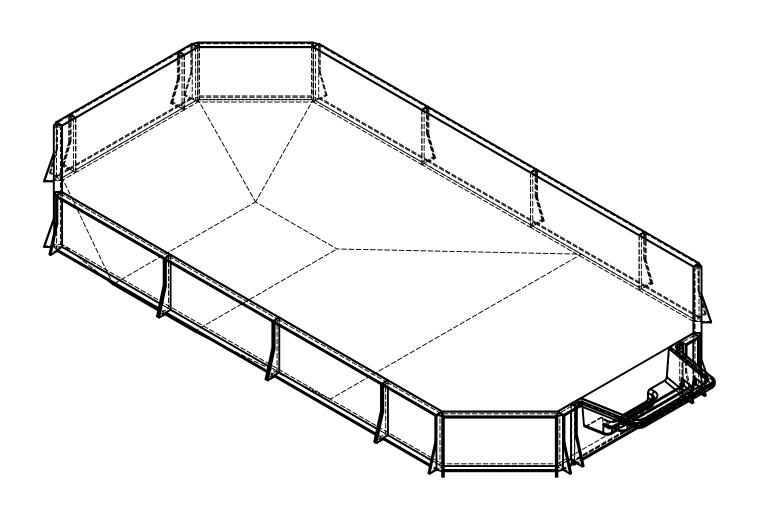

C:\PDMworking\00017022

|                   | WEIGHT:<br>lbs   | UNLESS OTHERWISE SPECIFIED                         | DESIGNED DT.     | CREATION DATE:     | LIVEDA BOOLO                                            |
|-------------------|------------------|----------------------------------------------------|------------------|--------------------|---------------------------------------------------------|
| Ë.<br>R:          | VOLUME:<br>Inch³ | TOLERANCES  DECIMALS: X ± .1  XX ± .01  XXX + .001 | BUMPHREY         | 4/25/2013          | HYDRA POOLS                                             |
|                   |                  |                                                    |                  | DETAILED DATE:     |                                                         |
|                   |                  |                                                    | BUMPHREY         | 12/20/2017         |                                                         |
|                   |                  |                                                    | LAST REVISED BY: | LAST REVISED DATE: | Entroon, 100 A 000, One on the bornow, o                |
|                   | HEAT TREAT:      | XXXX ± .0005                                       | bumphrey         | 12/20/2017         | DIAGONALS, 8' DEEP, HS110N, LIGHT, 2-1084, 3-INLET, 700 |
| ığ⊲ı              | NA               |                                                    | MATERIAL:        |                    | SERIES                                                  |
| ્રેઇ              | FINISH:<br>NA    | ANGULAR: X ± 0.5                                   |                  |                    |                                                         |
| 200               | TEXTURE:         | THIRD ANGLE PROJECTION                             |                  |                    |                                                         |
| ₹ <b>(</b>        | NA               |                                                    |                  |                    | PART NUMBER: SCALE: SIZE:                               |
| GINEERING<br>0017 |                  |                                                    |                  |                    |                                                         |
|                   |                  |                                                    |                  |                    | UUU1/UZZ SHEET: 3 OF 4 A                                |
| C:/BD/            | /working\000170  | 22                                                 |                  |                    | 000110== 0011                                           |