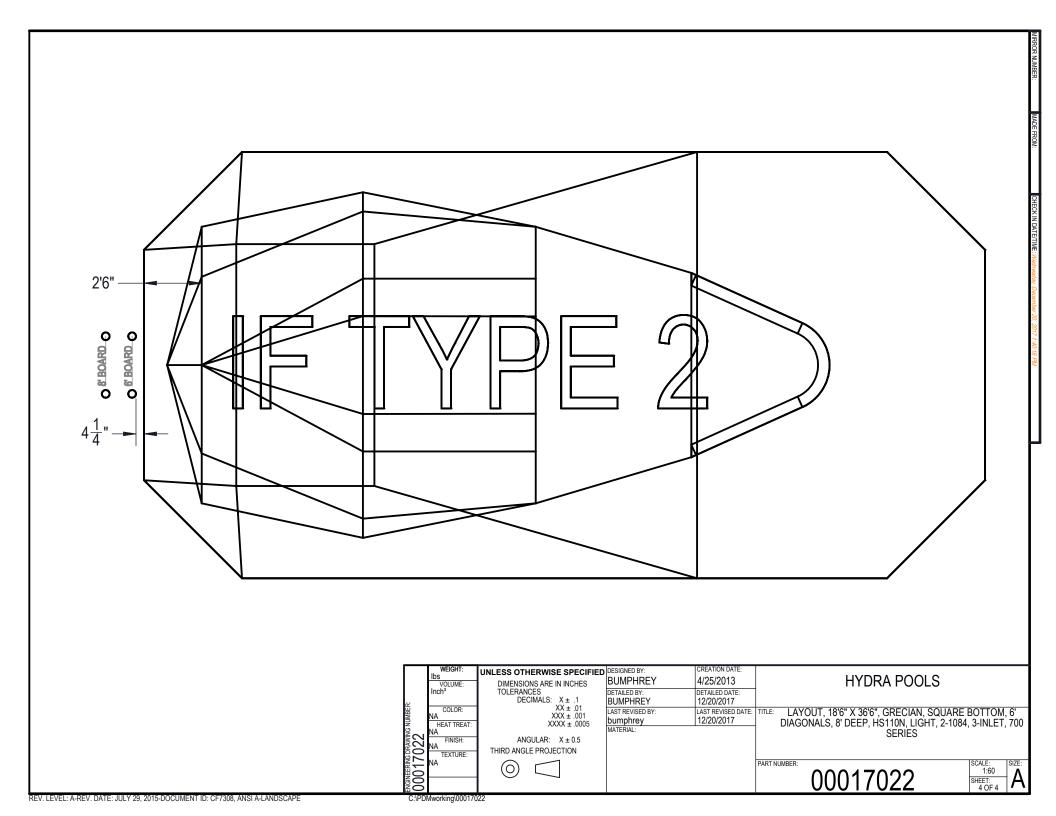

C:\PDMworking\00017022

|                   | WEIGHT:<br>lbs   | UNLESS OTHERWISE SPECIFIED                         | DESIGNED DT.     | CREATION DATE:     | LIVEDA BOOLO                                            |
|-------------------|------------------|----------------------------------------------------|------------------|--------------------|---------------------------------------------------------|
| Ë.<br>R:          | VOLUME:<br>Inch³ | TOLERANCES  DECIMALS: X ± .1  XX ± .01  XXX + .001 | BUMPHREY         | 4/25/2013          | HYDRA POOLS                                             |
|                   |                  |                                                    |                  | DETAILED DATE:     |                                                         |
|                   |                  |                                                    | BUMPHREY         | 12/20/2017         |                                                         |
|                   |                  |                                                    | LAST REVISED BY: | LAST REVISED DATE: | Entroon, 100 A 000, One on the bornow, o                |
|                   | HEAT TREAT:      | XXXX ± .0005                                       | bumphrey         | 12/20/2017         | DIAGONALS, 8' DEEP, HS110N, LIGHT, 2-1084, 3-INLET, 700 |
| ığ⊲ı              | NA               |                                                    | MATERIAL:        |                    | SERIES                                                  |
| ્રેઇ              | FINISH:<br>NA    | ANGULAR: X ± 0.5                                   |                  |                    |                                                         |
| 200               | TEXTURE:         | THIRD ANGLE PROJECTION                             |                  |                    |                                                         |
| ₹ <b>(</b>        | NA               |                                                    |                  |                    | PART NUMBER: SCALE: SIZE:                               |
| GINEERING<br>0017 |                  |                                                    |                  |                    |                                                         |
|                   |                  |                                                    |                  |                    | UUU1/UZZ SHEET: 3 OF 4 A                                |
| C:/BD/            | /working\000170  | 22                                                 |                  |                    | 000110== 0011                                           |