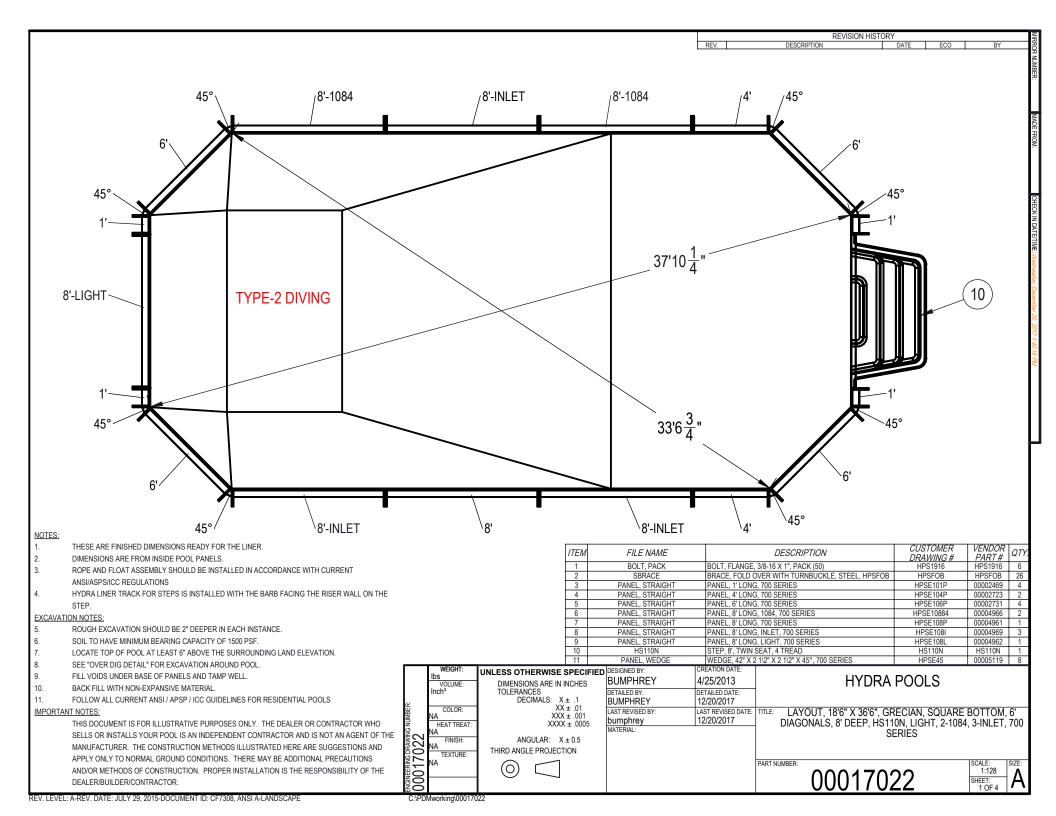

C:\PDMworking\00017022

|                   | WEIGHT:<br>lbs   | UNLESS OTHERWISE SPECIFIED                         | DESIGNED DT.     | CREATION DATE:     | LIVEDA BOOLO                                            |
|-------------------|------------------|----------------------------------------------------|------------------|--------------------|---------------------------------------------------------|
| Ë.<br>R:          | VOLUME:<br>Inch³ | TOLERANCES  DECIMALS: X ± .1  XX ± .01  XXX + .001 | BUMPHREY         | 4/25/2013          | HYDRA POOLS                                             |
|                   |                  |                                                    |                  | DETAILED DATE:     |                                                         |
|                   |                  |                                                    | BUMPHREY         | 12/20/2017         |                                                         |
|                   |                  |                                                    | LAST REVISED BY: | LAST REVISED DATE: | Entroon, 100 A 000, One on the bornow, o                |
|                   | HEAT TREAT:      | XXXX ± .0005                                       | bumphrey         | 12/20/2017         | DIAGONALS, 8' DEEP, HS110N, LIGHT, 2-1084, 3-INLET, 700 |
| ığ⊲ı              | NA               |                                                    | MATERIAL:        |                    | SERIES                                                  |
| ્રેઇ              | FINISH:<br>NA    | ANGULAR: X ± 0.5                                   |                  |                    |                                                         |
| 200               | TEXTURE:         | THIRD ANGLE PROJECTION                             |                  |                    |                                                         |
| ₹ <b>(</b>        | NA               |                                                    |                  |                    | PART NUMBER: SCALE: SIZE:                               |
| GINEERING<br>0017 |                  |                                                    |                  |                    |                                                         |
|                   |                  |                                                    |                  |                    | UUU1/UZZ SHEET: 3 OF 4 A                                |
| C:/BD/            | /working\000170  | 22                                                 |                  |                    | 000110== 0011                                           |