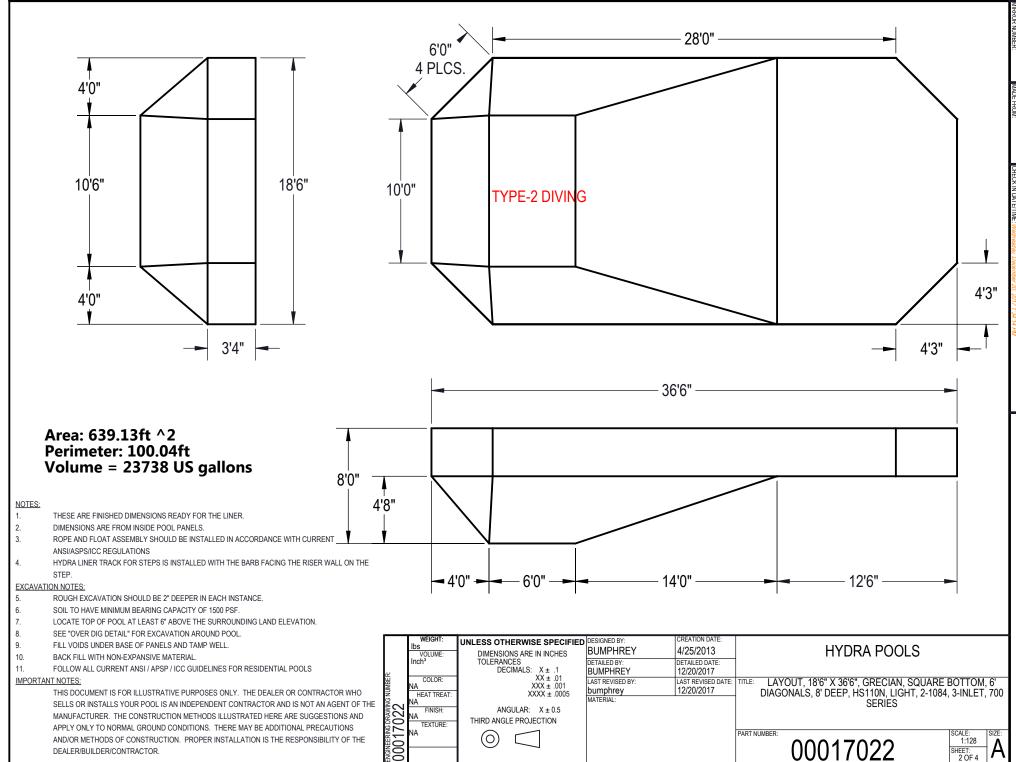

C:\PDMworking\00017022

|                   | WEIGHT:<br>lbs   | UNLESS OTHERWISE SPECIFIED                         | DESIGNED DT.     | CREATION DATE:     | LIVEDA BOOLO                                            |
|-------------------|------------------|----------------------------------------------------|------------------|--------------------|---------------------------------------------------------|
| Ë.<br>R:          | VOLUME:<br>Inch³ | TOLERANCES  DECIMALS: X ± .1  XX ± .01  XXX + .001 | BUMPHREY         | 4/25/2013          | HYDRA POOLS                                             |
|                   |                  |                                                    |                  | DETAILED DATE:     |                                                         |
|                   |                  |                                                    | BUMPHREY         | 12/20/2017         |                                                         |
|                   |                  |                                                    | LAST REVISED BY: | LAST REVISED DATE: | Entroon, 100 A 000, One on the bornow, o                |
|                   | HEAT TREAT:      | XXXX ± .0005                                       | bumphrey         | 12/20/2017         | DIAGONALS, 8' DEEP, HS110N, LIGHT, 2-1084, 3-INLET, 700 |
| ığ⊲ı              | NA               |                                                    | MATERIAL:        |                    | SERIES                                                  |
| ્રેઇ              | FINISH:<br>NA    | ANGULAR: X ± 0.5                                   |                  |                    |                                                         |
| 200               | TEXTURE:         | THIRD ANGLE PROJECTION                             |                  |                    |                                                         |
| ₹ <b>(</b>        | NA               |                                                    |                  |                    | PART NUMBER: SCALE: SIZE:                               |
| GINEERING<br>0017 |                  |                                                    |                  |                    |                                                         |
|                   |                  |                                                    |                  |                    | UUU1/UZZ SHEET: 3 OF 4 A                                |
| C:/BD/            | /working\000170  | 22                                                 |                  |                    | 000110== 0011                                           |