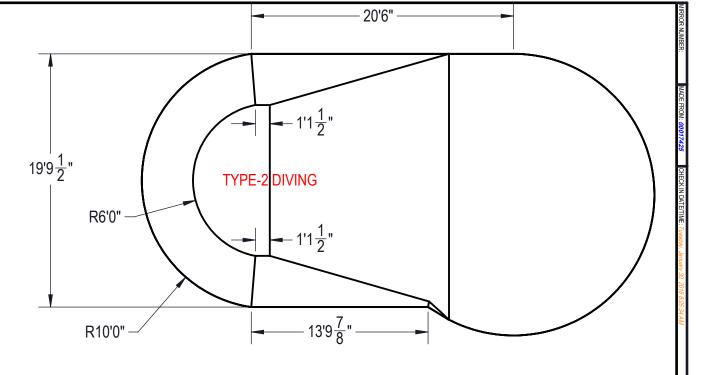

Area: 733.80ft ^2 Perimeter: 104.53ft

Volume = 26058 US gallons

## NOTES:

- THESE ARE FINISHED DIMENSIONS READY FOR THE LINER.
- 2. DIMENSIONS ARE FROM INSIDE POOL PANELS.
- 3. ROPE AND FLOAT ASSEMBLY SHOULD BE INSTALLED IN ACCORDANCE WITH CURRENT ANSI/ASPS/ICC REGIII ATIONS
- HYDRA LINER TRACK FOR STEPS IS INSTALLED WITH THE BARB FACING THE RISER WALL ON THE STEP.

## EXCAVATION NOTES:

- 5. ROUGH EXCAVATION SHOULD BE 2" DEEPER IN EACH INSTANCE.
- 6. SOIL TO HAVE MINIMUM BEARING CAPACITY OF 1500 PSF.
- LOCATE TOP OF POOL AT LEAST 6" ABOVE THE SURROUNDING LAND ELEVATION.
- SEE "OVER DIG DETAIL" FOR EXCAVATION AROUND POOL.
- FILL VOIDS UNDER BASE OF PANELS AND TAMP WELL.
- BACK FILL WITH NON-EXPANSIVE MATERIAL.
- 11. FOLLOW ALL CURRENT ANSI / APSP / ICC GUIDELINES FOR RESIDENTIAL POOLS