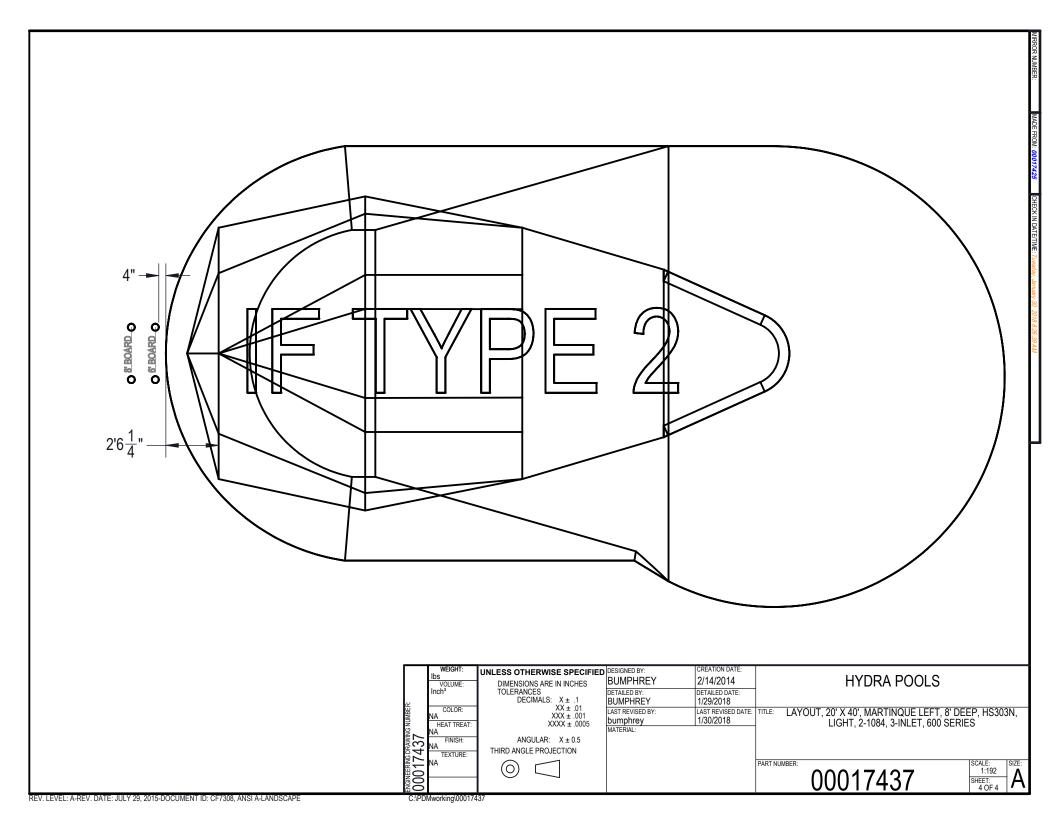

Area: 733.80ft ^2 Perimeter: 104.53ft

Volume = 26058 US gallons

## NOTES:

- THESE ARE FINISHED DIMENSIONS READY FOR THE LINER.
- 2. DIMENSIONS ARE FROM INSIDE POOL PANELS.
- 3. ROPE AND FLOAT ASSEMBLY SHOULD BE INSTALLED IN ACCORDANCE WITH CURRENT ANSI/ASPS/ICC REGIII ATIONS
- HYDRA LINER TRACK FOR STEPS IS INSTALLED WITH THE BARB FACING THE RISER WALL ON THE STEP.

|                      | WEIGHT:<br>lbs<br>VOLUME:         | UNLESS OTHERWISE SPECIFIED DIMENSIONS ARE IN INCHES | DESIGNED BY: BUMPHREY                     | 2/14/2014                    | HYDRA POOLS                                                                                                                                                                                                                                                                                                                                                                                                                                                                                                                                                                                                                                                                                                                                                                                                                                                                                                                                                                                                                                                                                                                                                                                                                                                                                                                                                                                                                                                                                                                                                                                                                                                                                                                                                                                                                                                                                                                                                                                                                                                                                                                   | ٦        |
|----------------------|-----------------------------------|-----------------------------------------------------|-------------------------------------------|------------------------------|-------------------------------------------------------------------------------------------------------------------------------------------------------------------------------------------------------------------------------------------------------------------------------------------------------------------------------------------------------------------------------------------------------------------------------------------------------------------------------------------------------------------------------------------------------------------------------------------------------------------------------------------------------------------------------------------------------------------------------------------------------------------------------------------------------------------------------------------------------------------------------------------------------------------------------------------------------------------------------------------------------------------------------------------------------------------------------------------------------------------------------------------------------------------------------------------------------------------------------------------------------------------------------------------------------------------------------------------------------------------------------------------------------------------------------------------------------------------------------------------------------------------------------------------------------------------------------------------------------------------------------------------------------------------------------------------------------------------------------------------------------------------------------------------------------------------------------------------------------------------------------------------------------------------------------------------------------------------------------------------------------------------------------------------------------------------------------------------------------------------------------|----------|
| DRAWING NUMBER:      | Inch <sup>3</sup>                 | TOLERANCES<br>DECIMALS: X ± .1                      | DETAILED BY:<br>BUMPHREY                  | DETAILED DATE:<br>1/29/2018  |                                                                                                                                                                                                                                                                                                                                                                                                                                                                                                                                                                                                                                                                                                                                                                                                                                                                                                                                                                                                                                                                                                                                                                                                                                                                                                                                                                                                                                                                                                                                                                                                                                                                                                                                                                                                                                                                                                                                                                                                                                                                                                                               |          |
|                      | COLOR:<br>NA<br>HEAT TREAT:<br>NA | XXX ± .001<br>XXXX ± .0005                          | LAST REVISED BY:<br>bumphrey<br>MATERIAL: | LAST REVISED DATE: 1/30/2018 | E: TITLE: LAYOUT, 20' X 40', MARTINQUE LEFT, 8' DEEP, HS303N,<br>LIGHT, 2-1084, 3-INLET, 600 SERIES                                                                                                                                                                                                                                                                                                                                                                                                                                                                                                                                                                                                                                                                                                                                                                                                                                                                                                                                                                                                                                                                                                                                                                                                                                                                                                                                                                                                                                                                                                                                                                                                                                                                                                                                                                                                                                                                                                                                                                                                                           | ,        |
|                      | FINISH:<br>NA<br>TEXTURE:         | ANGULAR: $X \pm 0.5$ THIRD ANGLE PROJECTION         |                                           |                              |                                                                                                                                                                                                                                                                                                                                                                                                                                                                                                                                                                                                                                                                                                                                                                                                                                                                                                                                                                                                                                                                                                                                                                                                                                                                                                                                                                                                                                                                                                                                                                                                                                                                                                                                                                                                                                                                                                                                                                                                                                                                                                                               |          |
| ENGINEERING<br>00017 | NA                                |                                                     |                                           |                              | 00017437   SCALE: 1.192   SIZ   SIZ | <u>E</u> |
|                      | Mworking\000174                   | 37                                                  |                                           |                              | -                                                                                                                                                                                                                                                                                                                                                                                                                                                                                                                                                                                                                                                                                                                                                                                                                                                                                                                                                                                                                                                                                                                                                                                                                                                                                                                                                                                                                                                                                                                                                                                                                                                                                                                                                                                                                                                                                                                                                                                                                                                                                                                             | —        |