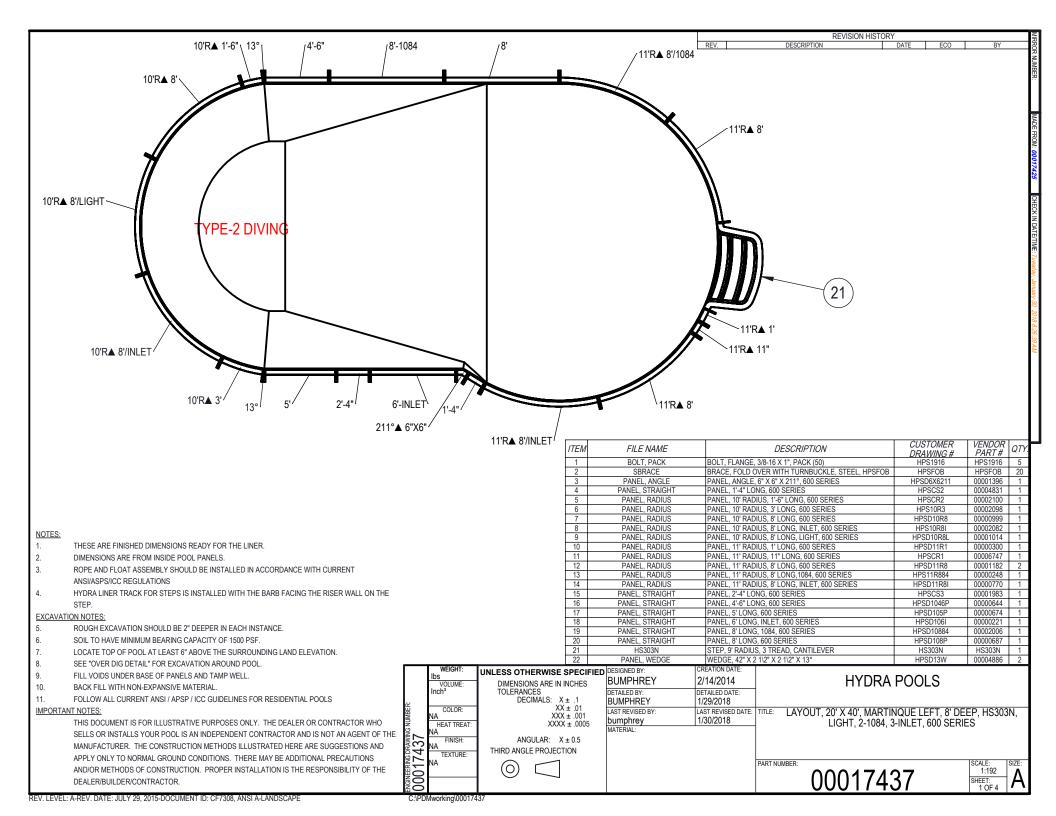

## NOTES:

- THESE ARE FINISHED DIMENSIONS READY FOR THE LINER.
- 2. DIMENSIONS ARE FROM INSIDE POOL PANELS.
- 3. ROPE AND FLOAT ASSEMBLY SHOULD BE INSTALLED IN ACCORDANCE WITH CURRENT ANSI/ASPS/ICC REGIII ATIONS
- HYDRA LINER TRACK FOR STEPS IS INSTALLED WITH THE BARB FACING THE RISER WALL ON THE STEP.

## EXCAVATION NOTES:

- 5. ROUGH EXCAVATION SHOULD BE 2" DEEPER IN EACH INSTANCE.
- 6. SOIL TO HAVE MINIMUM BEARING CAPACITY OF 1500 PSF.
- LOCATE TOP OF POOL AT LEAST 6" ABOVE THE SURROUNDING LAND ELEVATION.
- SEE "OVER DIG DETAIL" FOR EXCAVATION AROUND POOL.
- FILL VOIDS UNDER BASE OF PANELS AND TAMP WELL.
- BACK FILL WITH NON-EXPANSIVE MATERIAL.
- 11. FOLLOW ALL CURRENT ANSI / APSP / ICC GUIDELINES FOR RESIDENTIAL POOLS