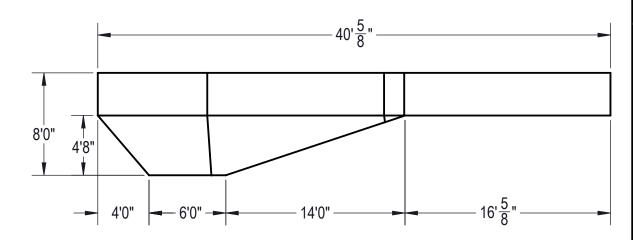

INSTANCE.
- 6. SOIL TO HAVE MINIMUM BEARING CAPACITY OF 1500 PSF.
- LOCATE TOP OF POOL AT LEAST 6" ABOVE THE SURROUNDING LAND ELEVATION.
- SEE "OVER DIG DETAIL" FOR EXCAVATION AROUND POOL.
- FILL VOIDS UNDER BASE OF PANELS AND TAMP WELL.
- BACK FILL WITH NON-EXPANSIVE MATERIAL.
- 11. FOLLOW ALL CURRENT ANSI / APSP / ICC GUIDELINES FOR RESIDENTIAL POOLS

## IMPORTANT NOTES:

THIS DOCUMENT IS FOR ILLUSTRATIVE PURPOSES ONLY. THE DEALER OR CONTRACTOR WHO SELLS OR INSTALLS YOUR POOL IS AN INDEPENDENT CONTRACTOR AND IS NOT AN AGENT OF THE MANUFACTURER. THE CONSTRUCTION METHODS ILLUSTRATED HERE ARE SUGGESTIONS AND APPLY ONLY TO NORMAL GROUND CONDITIONS. THERE MAY BE ADDITIONAL PRECAUTIONS AND/OR METHODS OF CONSTRUCTION. PROPER INSTALLATION IS THE RESPONSIBILITY OF THE DEALER/BUILDER/CONTRACTOR.



|                      | WEIGHT:<br>lbs<br>VOLUME:         | UNLESS OTHERWISE SPECIFIED DIMENSIONS ARE IN INCHES | DESIGNED BY: BUMPHREY                     | 2/14/2014                    | HYDRA POOLS