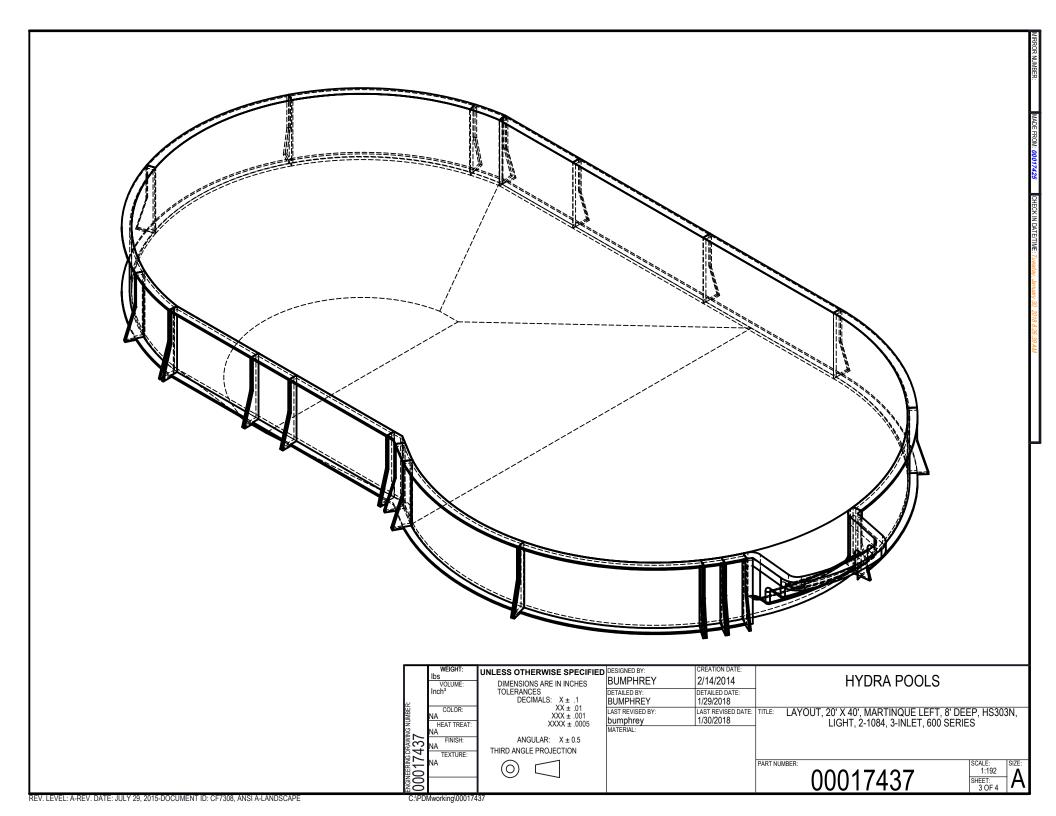

Area: 733.80ft ^2 Perimeter: 104.53ft

Volume = 26058 US gallons

## NOTES:

- THESE ARE FINISHED DIMENSIONS READY FOR THE LINER.
- 2. DIMENSIONS ARE FROM INSIDE POOL PANELS.
- 3. ROPE AND FLOAT ASSEMBLY SHOULD BE INSTALLED IN ACCORDANCE WITH CURRENT ANSI/ASPS/ICC REGIII ATIONS
- HYDRA LINER TRACK FOR STEPS IS INSTALLED WITH THE BARB FACING THE RISER WALL ON THE STEP.

|                      | WEIGHT:<br>lbs<br>VOLUME:         | UNLESS OTHERWISE SPECIFIED DIMENSIONS ARE IN INCHES | DESIGNED BY: BUMPHREY                     | 2/14/2014                    | HYDRA POOLS                                                                                                                                                                                                                                                                                                                                                                                                                                                                                                                                                                                                                                                                                                                                                                                                                                                                                                                                                                                                                                                                                                                                                                                                                                                                                                                                                                                                                                                                                                                                                                                                                                                                                                                                                                                                                                                                                                                                                                                                                                                                                                                   | ٦        |
|----------------------|-----------------------------------|-----------------------------------------------------|-------------------------------------------|------------------------------|-------------------------------------------------------------------------------------------------------------------------------------------------------------------------------------------------------------------------------------------------------------------------------------------------------------------------------------------------------------------------------------------------------------------------------------------------------------------------------------------------------------------------------------------------------------------------------------------------------------------------------------------------------------------------------------------------------------------------------------------------------------------------------------------------------------------------------------------------------------------------------------------------------------------------------------------------------------------------------------------------------------------------------------------------------------------------------------------------------------------------------------------------------------------------------------------------------------------------------------------------------------------------------------------------------------------------------------------------------------------------------------------------------------------------------------------------------------------------------------------------------------------------------------------------------------------------------------------------------------------------------------------------------------------------------------------------------------------------------------------------------------------------------------------------------------------------------------------------------------------------------------------------------------------------------------------------------------------------------------------------------------------------------------------------------------------------------------------------------------------------------|----------|
| DRAWING NUMBER:      | Inch <sup>3</sup>                 | TOLERANCES<br>DECIMALS: X ± .1                      | DETAILED BY:<br>BUMPHREY                  | DETAILED DATE:<br>1/29/2018  |                                                                                                                                                                                                                                                                                                                                                                                                                                                                                                                                                                                                                                                                                                                                                                                                                                                                                                                                                                                                                                                                                                                                                                                                                                                                                                                                                                                                                                                                                                                                                                                                                                                                                                                                                                                                                                                                                                                                                                                                                                                                                                                               |          |
|                      | COLOR:<br>NA<br>HEAT TREAT:<br>NA | XXX ± .001<br>XXXX ± .0005                          | LAST REVISED BY:<br>bumphrey<br>MATERIAL: | LAST REVISED DATE: 1/30/2018 | E: TITLE: LAYOUT, 20' X 40', MARTINQUE LEFT, 8' DEEP, HS303N,<br>LIGHT, 2-1084, 3-INLET, 600 SERIES                                                                                                                                                                                                                                                                                                                                                                                                                                                                                                                                                                                                                                                                                                                                                                                                                                                                                                                                                                                                                                                                                                                                                                                                                                                                                                                                                                                                                                                                                                                                                                                                                                                                                                                                                                                                                                                                                                                                                                                                                           | ,        |
|                      | FINISH:<br>NA<br>TEXTURE:         | ANGULAR: $X \pm 0.5$ THIRD ANGLE PROJECTION         |                                           |                              |                                                                                                                                                                                                                                                                                                                                                                                                                                                                                                                                                                                                                                                                                                                                                                                                                                                                                                                                                                                                                                                                                                                                                                                                                                                                                                                                                                                                                                                                                                                                                                                                                                                                                                                                                                                                                                                                                                                                                                                                                                                                                                                               |          |
| ENGINEERING<br>00017 | NA                                |                                                     |                                           |                              | 00017437   SCALE: 1.192   SIZ   SIZ | <u>E</u> |
|                      | Mworking\000174                   | 37                                                  |                                           |                              | -                                                                                                                                                                                                                                                                                                                                                                                                                                                                                                                                                                                                                                                                                                                                                                                                                                                                                                                                                                                                                                                                                                                                                                                                                                                                                                                                                                                                                                                                                                                                                                                                                                                                                                                                                                                                                                                                                                                                                                                                                                                                                                                             | —        |