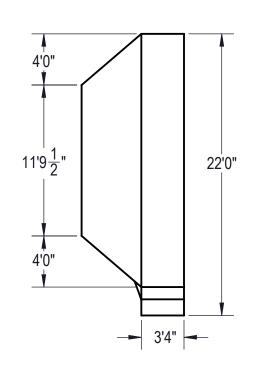

Area: 733.80ft ^2 Perimeter: 104.53ft

Volume = 26058 US gallons

## NOTES:

- THESE ARE FINISHED DIMENSIONS READY FOR THE LINER.
- 2. DIMENSIONS ARE FROM INSIDE POOL PANELS.
- 3. ROPE AND FLOAT ASSEMBLY SHOULD BE INSTALLED IN ACCORDANCE WITH CURRENT ANSI/ASPS/ICC REGIII ATIONS
- HYDRA LINER TRACK FOR STEPS IS INSTALLED WITH THE BARB FACING THE RISER WALL ON THE STEP.

## EXCAVATION NOTES:

- 5. ROUGH EXCAVATION SHOULD BE 2" DEEPER IN EACH INSTANCE.
- 6. SOIL TO HAVE MINIMUM BEARING CAPACITY OF 1500 PSF.
- LOCATE TOP OF POOL AT LEAST 6" ABOVE THE SURROUNDING LAND ELEVATION.
- SEE "OVER DIG DETAIL" FOR EXCAVATION AROUND POOL.
- FILL VOIDS UNDER BASE OF PANELS AND TAMP WELL.
- BACK FILL WITH NON-EXPANSIVE MATERIAL.
- 11. FOLLOW ALL CURRENT ANSI / APSP / ICC GUIDELINES FOR RESIDENTIAL POO