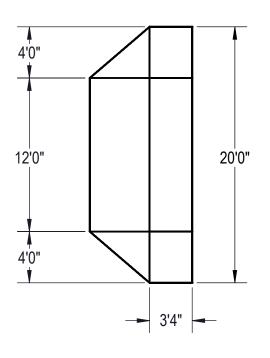

# NOTES:

- THESE ARE FINISHED DIMENSIONS READY FOR THE LINER.
- DIMENSIONS ARE FROM INSIDE POOL PANELS.
- 3. ROPE AND FLOAT ASSEMBLY SHOULD BE INSTALLED IN ACCORDANCE WITH CURRENT
  - ANSI/ASPS/ICC REGULATIONS
- HYDRA LINER TRACK FOR STEPS IS INSTALLED WITH THE BARB FACING THE RISER WALL ON THE STEP.

#### NOTES:

- THESE ARE FINISHED DIMENSIONS READY FOR THE LINER.
- DIMENSIONS ARE FROM INSIDE POOL PANELS.
- ROPE AND FLOAT ASSEMBLY SHOULD BE INSTALLED IN ACCORDANCE WITH CURRENT ANSI/ASPS/ICC REGULATIONS
- HYDRA LINER TRACK FOR STEPS IS INSTALLED WITH THE BARB FACING THE RISER WALL ON THE STEP.