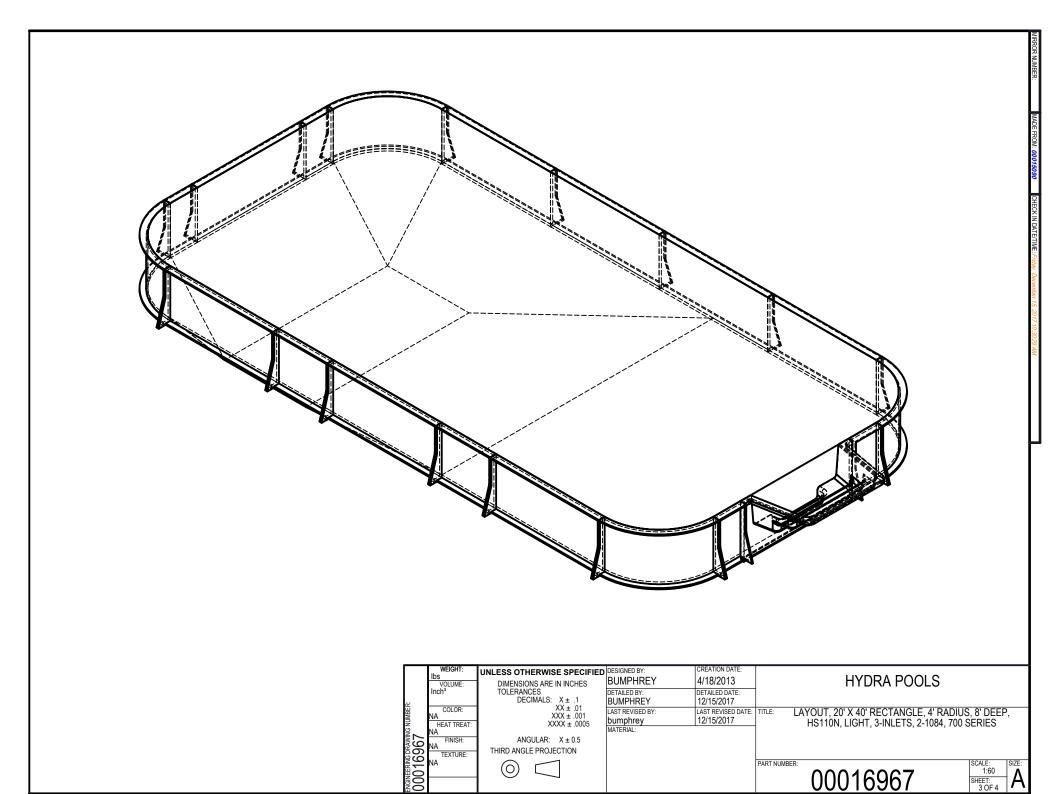

| ITEM | FILE NAME       | DESCRIPTION                                     | CUSTOMER<br>DRAWING# | VENDOR<br>PART# | QTY. |
|------|-----------------|-------------------------------------------------|----------------------|-----------------|------|
| 1    | BOLT, PACK      | BOLT, FLANGE, 3/8-16 X 1", PACK (50)            | HPS1916              | HPS1916         | 5    |
| 2    | SBRACE          | BRACE, FOLD OVER WITH TURNBUCKLE, STEEL, HPSFOB | HPSFOB               | HPSFOB          | 19   |
| 3    | PANEL, STRAIGHT | PANEL, 2' LONG, 700 SERIES                      | HPSE102P             | 00005483        | 4    |
| 4    | PANEL, STRAIGHT | PANEL, 4' LONG, 700 SERIES                      | HPSE104P             | 00002723        | 2    |
| 5    | PANEL, RADIUS   | PANEL, 4' RADIUS, 6'-3 3\8" LONG, 700 SERIES    | HPSE4R               | 00002458        | 4    |
| 6    | PANEL, STRAIGHT | PANEL, 8' LONG, 1084, 700 SERIES                | HPSE10884            | 00004966        | 2    |
| 7    | PANEL, STRAIGHT | PANEL, 8' LONG, 700 SERIES                      | HPSE108P             | 00004961        | 2    |
| 8    | PANEL, STRAIGHT | PANEL, 8' LONG, INLET, 700 SERIES               | HPSE108I             | 00004969        | 3    |
| 9    | PANEL, STRAIGHT | PANEL, 8' LONG, LIGHT, 700 SERIES               | HPSE108L             | 00004962        | 1    |
| 10   | HS110N          | STEP, 8', TWIN SEAT, 4 TREAD                    | HS110N               | HS110N          | 1    |

|                                   | WEIGHT:<br>lbs<br>VOLUME:   | CHEEGO CHIERWIOL OF LOW ILD             | DESIGNED BY:<br>BUMPHREY                  | 4/18/2013                     |                                                                                                    | HYDRA POOLS     |              |
|-----------------------------------|-----------------------------|-----------------------------------------|-------------------------------------------|-------------------------------|----------------------------------------------------------------------------------------------------|-----------------|--------------|
| άć                                | Inch <sup>3</sup>           | DECIMALS: X ± .1                        | DETAILED BY:<br>BUMPHREY                  | DETAILED DATE: 12/15/2017     |                                                                                                    |                 |              |
| GINEERING DRAWING NUMBER: 0016967 | COLOR:<br>NA<br>HEAT TREAT: | XX ± .01<br>XXX ± .001<br>XXXX ± .0005  | LAST REVISED BY:<br>bumphrey<br>MATERIAL: | LAST REVISED DATE: 12/15/2017 | TITLE: LAYOUT, 20' X 40' RECTANGLE, 4' RADIUS, 8' DEEP HS110N, LIGHT, 3-INLETS, 2-1084, 700 SERIES |                 |              |
| RAWING<br>967                     | NA<br>FINISH:<br>NA         | ANGULAR: X ± 0.5 THIRD ANGLE PROJECTION | IMATERIAL.                                |                               |                                                                                                    |                 |              |
| 1165                              | TEXTURE:<br>NA              | THIRD ANGLE PROJECTION                  |                                           |                               | PART NUMBER:                                                                                       | SCALE:          | SIZE:        |
| 000<br>ENGINE                     |                             | 7                                       |                                           |                               |                                                                                                    | 00016967 SHEET: | $\dashv$ A I |
| C:\PDI                            | Mworking\000169             | 67                                      |                                           |                               |                                                                                                    |                 |              |