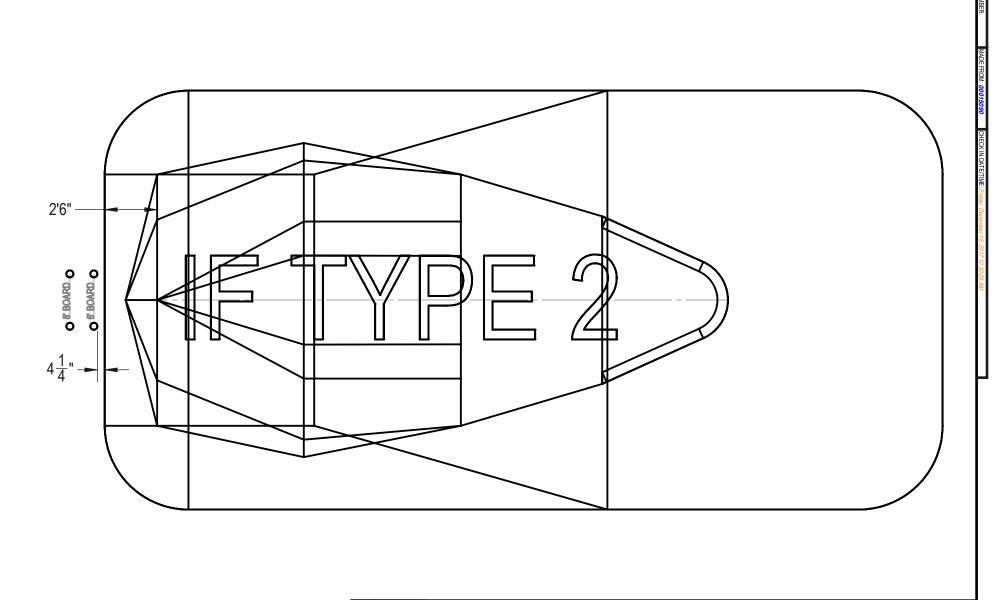

# NOTES:

- THESE ARE FINISHED DIMENSIONS READY FOR THE LINER.
- DIMENSIONS ARE FROM INSIDE POOL PANELS.
- 3. ROPE AND FLOAT ASSEMBLY SHOULD BE INSTALLED IN ACCORDANCE WITH CURRENT
  - ANSI/ASPS/ICC REGULATIONS
- HYDRA LINER TRACK FOR STEPS IS INSTALLED WITH THE BARB FACING THE RISER WALL ON THE STEP.

#### NOTES:

- THESE ARE FINISHED DIMENSIONS READY FOR THE LINER.
- DIMENSIONS ARE FROM INSIDE POOL PANELS.
- ROPE AND FLOAT ASSEMBLY SHOULD BE INSTALLED IN ACCORDANCE WITH CURRENT ANSI/ASPS/ICC REGULATIONS
- HYDRA LINER TRACK FOR STEPS IS INSTALLED WITH THE BARB FACING THE RISER WALL ON THE STEP.