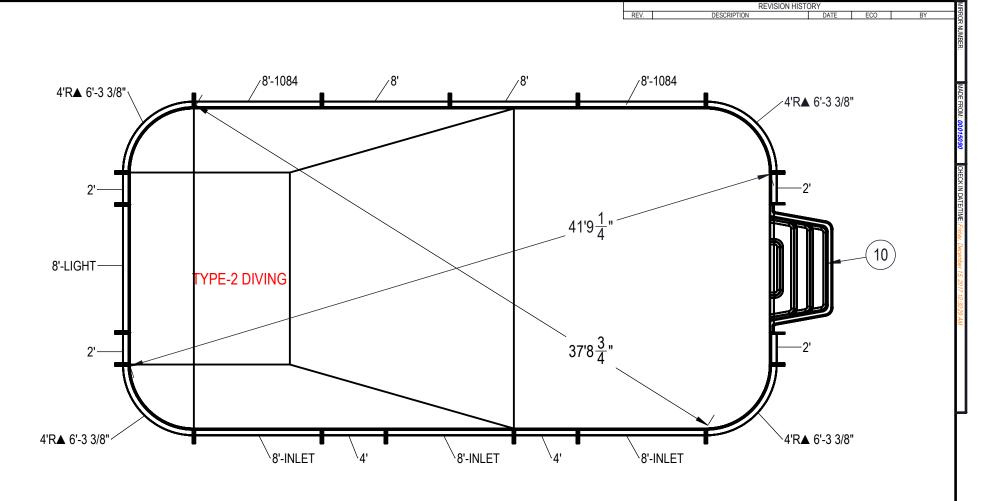

# NOTES:

- THESE ARE FINISHED DIMENSIONS READY FOR THE LINER.
- DIMENSIONS ARE FROM INSIDE POOL PANELS.
- 3. ROPE AND FLOAT ASSEMBLY SHOULD BE INSTALLED IN ACCORDANCE WITH CURRENT
  - ANSI/ASPS/ICC REGULATIONS
- HYDRA LINER TRACK FOR STEPS IS INSTALLED WITH THE BARB FACING THE RISER WALL ON THE STEP.

#### NOTES:

- THESE ARE FINISHED DIMENSIONS READY FOR THE LINER.
- DIMENSIONS ARE FROM INSIDE POOL PANELS.
- ROPE AND FLOAT ASSEMBLY SHOULD BE INSTALLED IN ACCORDANCE WITH CURRENT ANSI/ASPS/ICC REGULATIONS
- HYDRA LINER TRACK FOR STEPS IS INSTALLED WITH THE BARB FACING THE RISER WALL ON THE STEP.