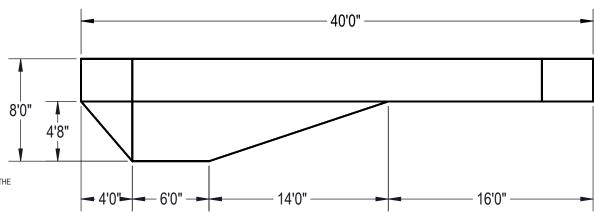

# NOTES:

- THESE ARE FINISHED DIMENSIONS READY FOR THE LINER.
- DIMENSIONS ARE FROM INSIDE POOL PANELS.
- 3. ROPE AND FLOAT ASSEMBLY SHOULD BE INSTALLED IN ACCORDANCE WITH CURRENT
  - ANSI/ASPS/ICC REGULATIONS
- HYDRA LINER TRACK FOR STEPS IS INSTALLED WITH THE BARB FACING THE RISER WALL ON THE STEP.

#### NOTES:

- THESE ARE FINISHED DIMENSIONS READY FOR THE LINER.
- DIMENSIONS ARE FROM INSIDE POOL PANELS.
- ROPE AND FLOAT ASSEMBLY SHOULD BE INSTALLED IN ACCORDANCE WITH CURRENT ANSI/ASPS/ICC REGULATIONS
- HYDRA LINER TRACK FOR STEPS IS INSTALLED WITH THE BARB FACING THE RISER WALL ON THE STEP.