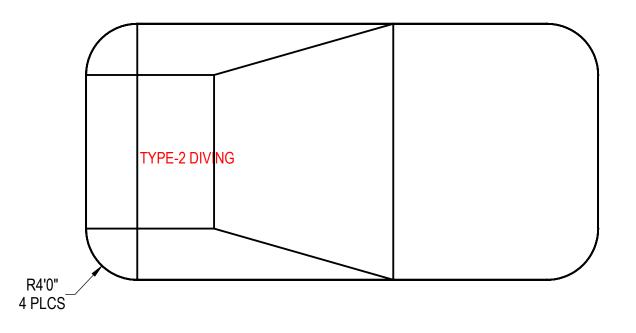

# NOTES:

- THESE ARE FINISHED DIMENSIONS READY FOR THE LINER.
- DIMENSIONS ARE FROM INSIDE POOL PANELS.
- 3. ROPE AND FLOAT ASSEMBLY SHOULD BE INSTALLED IN ACCORDANCE WITH CURRENT
  - ANSI/ASPS/ICC REGULATIONS
- HYDRA LINER TRACK FOR STEPS IS INSTALLED WITH THE BARB FACING THE RISER WALL ON THE STEP.

#### NOTES:

- THESE ARE FINISHED DIMENSIONS READY FOR THE LINER.
- DIMENSIONS ARE FROM INSIDE POOL PANELS.
- ROPE AND FLOAT ASSEMBLY SHOULD BE INSTALLED IN ACCORDANCE WITH CURRENT ANSI/ASPS/ICC REGULATIONS
- HYDRA LINER TRACK FOR STEPS IS INSTALLED WITH THE BARB FACING THE RISER WALL ON THE STEP.