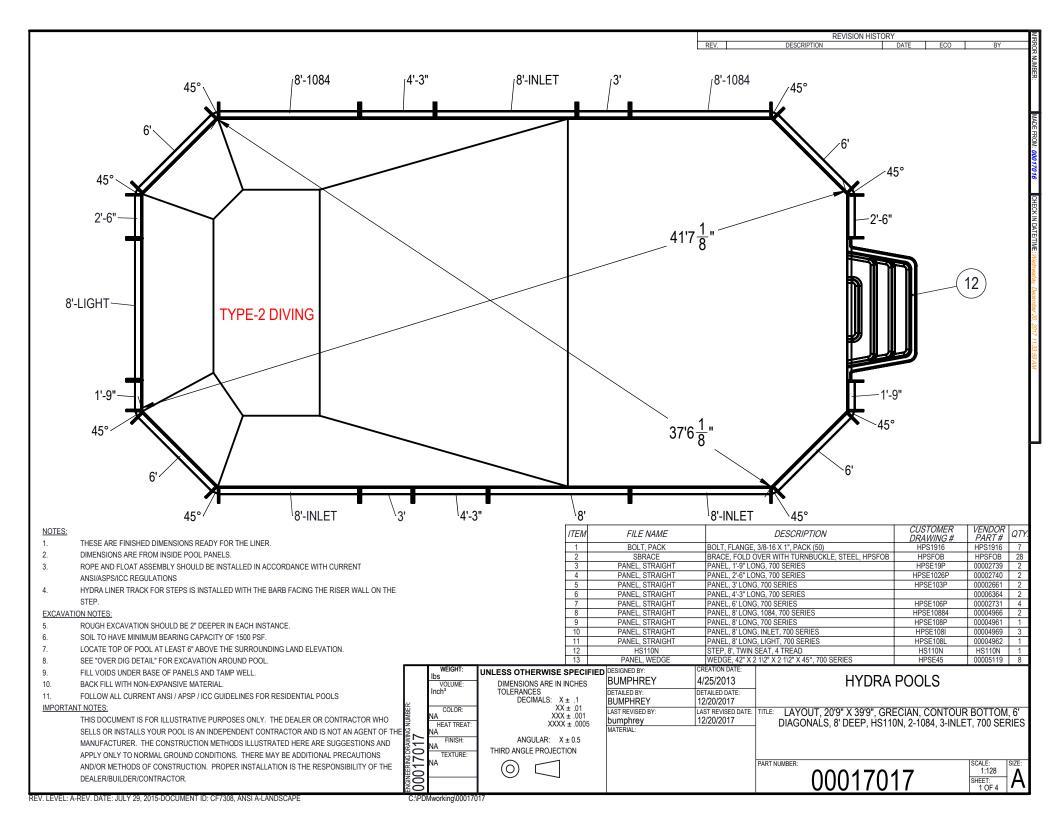

| VOLUME:<br>Inch <sup>3</sup>                       | TOLERANCES                             | BUMPHREY DETAILED BY:                        | 4/25/2013  DETAILED DATE:                      | HYDRA POOLS                                                                                                                                         |
|----------------------------------------------------|----------------------------------------|----------------------------------------------|------------------------------------------------|-----------------------------------------------------------------------------------------------------------------------------------------------------|
| COLOR: NA HEAT TREAT: NA FINISH: NA TEXTURE:       | XX ± .01<br>XXX ± .001<br>XXXX ± .0005 | BUMPHREY LAST REVISED BY: bumphrey MATERIAL: | 12/20/2017<br>LAST REVISED DATE:<br>12/20/2017 | TITLE: LAYOUT, 20'9" X 39'9", GRECIAN, CONTOUR BOTTOM, 6' DIAGONALS, 8' DEEP, HS110N, 2-1084, 3-INLET, 700 SERIES                                   |
| ENGINEERING  VA  VA  VA  VA  VA  VA  VA  VA  VA  V |                                        |                                              |                                                | $\begin{array}{c c} \text{PART NUMBER:} & \text{SCALE:} \\ \hline 00017017 & \text{SHET:} \\ 4 \text{ OF 4} \end{array} \overset{\text{SCALE:}}{A}$ |