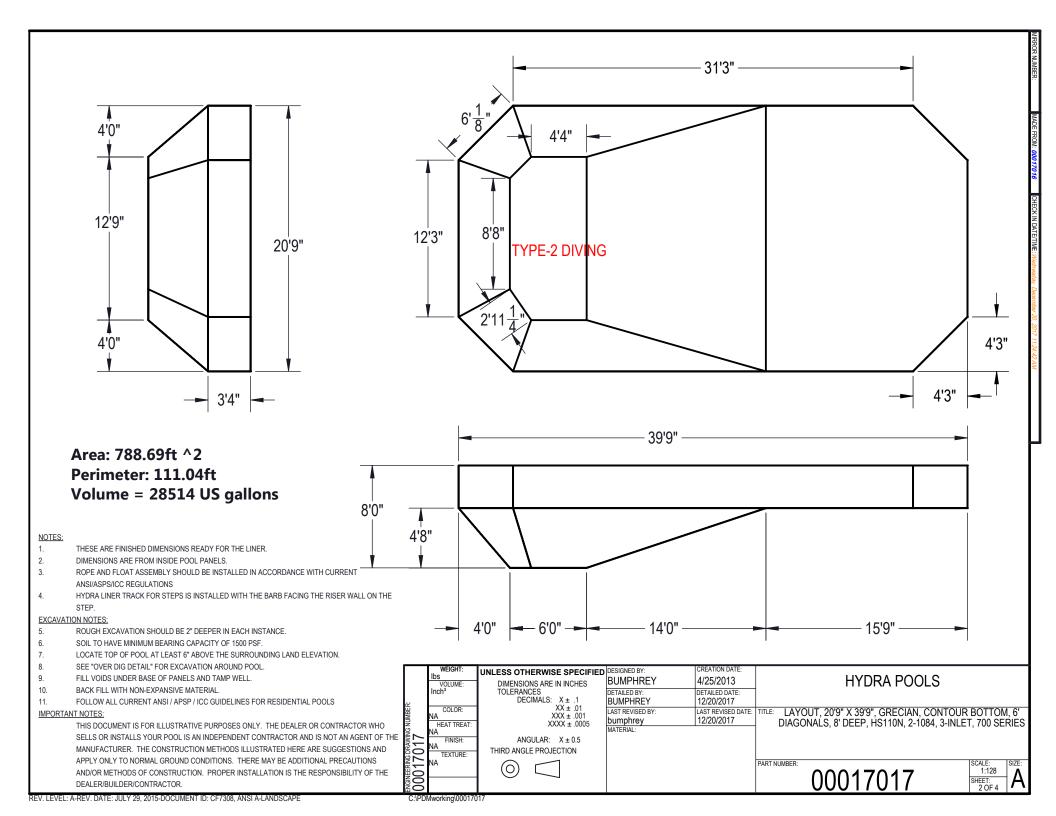

| VOLUME:<br>Inch <sup>3</sup>                       | TOLERANCES                             | BUMPHREY DETAILED BY:                        | 4/25/2013  DETAILED DATE:                      | HYDRA POOLS                                                                                                                                         |
|----------------------------------------------------|----------------------------------------|----------------------------------------------|------------------------------------------------|-----------------------------------------------------------------------------------------------------------------------------------------------------|
| COLOR: NA HEAT TREAT: NA FINISH: NA TEXTURE:       | XX ± .01<br>XXX ± .001<br>XXXX ± .0005 | BUMPHREY LAST REVISED BY: bumphrey MATERIAL: | 12/20/2017<br>LAST REVISED DATE:<br>12/20/2017 | TITLE: LAYOUT, 20'9" X 39'9", GRECIAN, CONTOUR BOTTOM, 6' DIAGONALS, 8' DEEP, HS110N, 2-1084, 3-INLET, 700 SERIES                                   |
| ENGINEERING  VA  VA  VA  VA  VA  VA  VA  VA  VA  V |                                        |                                              |                                                | $\begin{array}{c c} \text{PART NUMBER:} & \text{SCALE:} \\ \hline 00017017 & \text{SHET:} \\ 4 \text{ OF 4} \end{array} \overset{\text{SCALE:}}{A}$ |