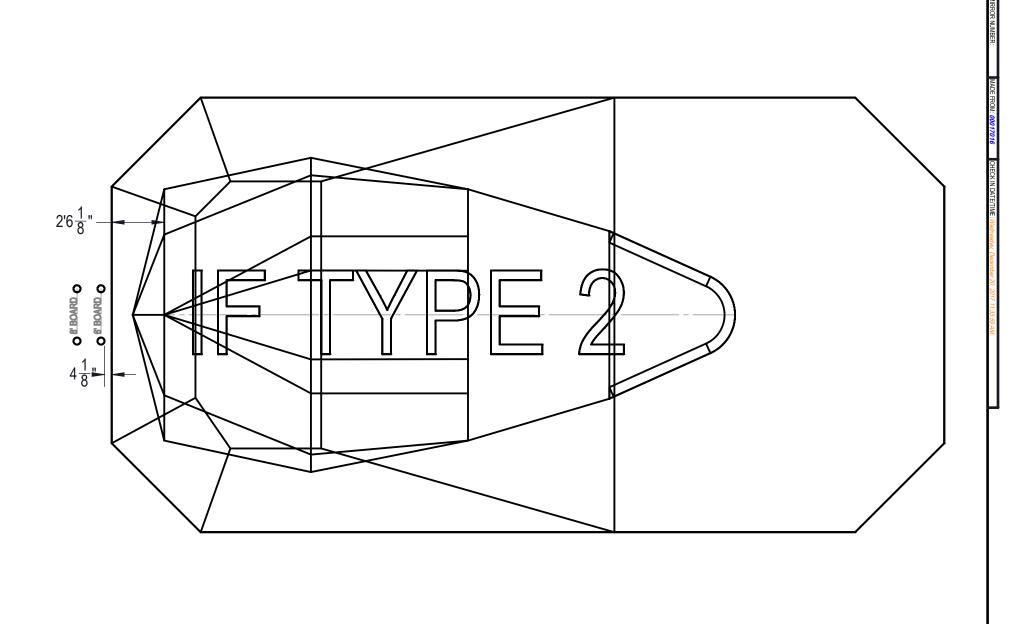

| VOLUME:<br>Inch <sup>3</sup>                       | TOLERANCES                             | BUMPHREY DETAILED BY:                        | 4/25/2013  DETAILED DATE:                      | HYDRA POOLS                                                                                                                                         |
|----------------------------------------------------|----------------------------------------|----------------------------------------------|------------------------------------------------|-----------------------------------------------------------------------------------------------------------------------------------------------------|
| COLOR: NA HEAT TREAT: NA FINISH: NA TEXTURE:       | XX ± .01<br>XXX ± .001<br>XXXX ± .0005 | BUMPHREY LAST REVISED BY: bumphrey MATERIAL: | 12/20/2017<br>LAST REVISED DATE:<br>12/20/2017 | TITLE: LAYOUT, 20'9" X 39'9", GRECIAN, CONTOUR BOTTOM, 6' DIAGONALS, 8' DEEP, HS110N, 2-1084, 3-INLET, 700 SERIES                                   |
| ENGINEERING  VA  VA  VA  VA  VA  VA  VA  VA  VA  V |                                        |                                              |                                                | $\begin{array}{c c} \text{PART NUMBER:} & \text{SCALE:} \\ \hline 00017017 & \text{SHET:} \\ 4 \text{ OF 4} \end{array} \overset{\text{SCALE:}}{A}$ |