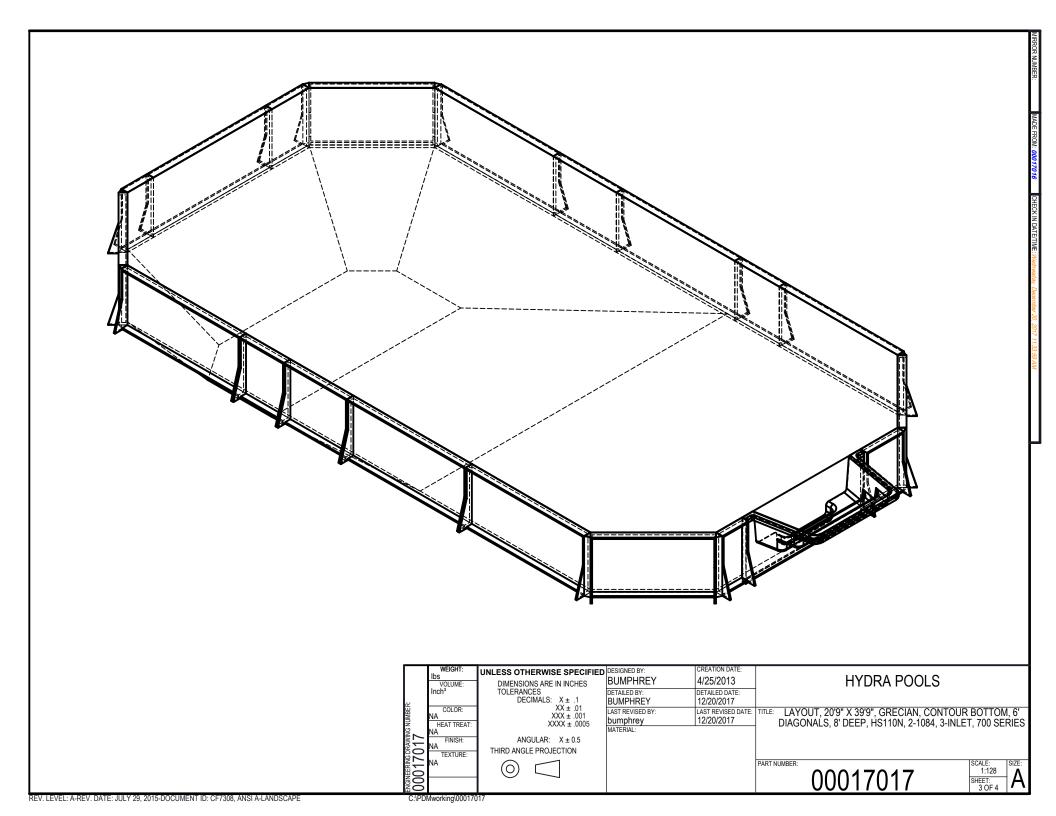

| VOLUME:<br>Inch <sup>3</sup>                       | TOLERANCES                             | BUMPHREY DETAILED BY:                        | 4/25/2013  DETAILED DATE:                      | HYDRA POOLS                                                                                                                                         |
|----------------------------------------------------|----------------------------------------|----------------------------------------------|------------------------------------------------|-----------------------------------------------------------------------------------------------------------------------------------------------------|
| COLOR: NA HEAT TREAT: NA FINISH: NA TEXTURE:       | XX ± .01<br>XXX ± .001<br>XXXX ± .0005 | BUMPHREY LAST REVISED BY: bumphrey MATERIAL: | 12/20/2017<br>LAST REVISED DATE:<br>12/20/2017 | TITLE: LAYOUT, 20'9" X 39'9", GRECIAN, CONTOUR BOTTOM, 6' DIAGONALS, 8' DEEP, HS110N, 2-1084, 3-INLET, 700 SERIES                                   |
| ENGINEERING  VA  VA  VA  VA  VA  VA  VA  VA  VA  V |                                        |                                              |                                                | $\begin{array}{c c} \text{PART NUMBER:} & \text{SCALE:} \\ \hline 00017017 & \text{SHET:} \\ 4 \text{ OF 4} \end{array} \overset{\text{SCALE:}}{A}$ |