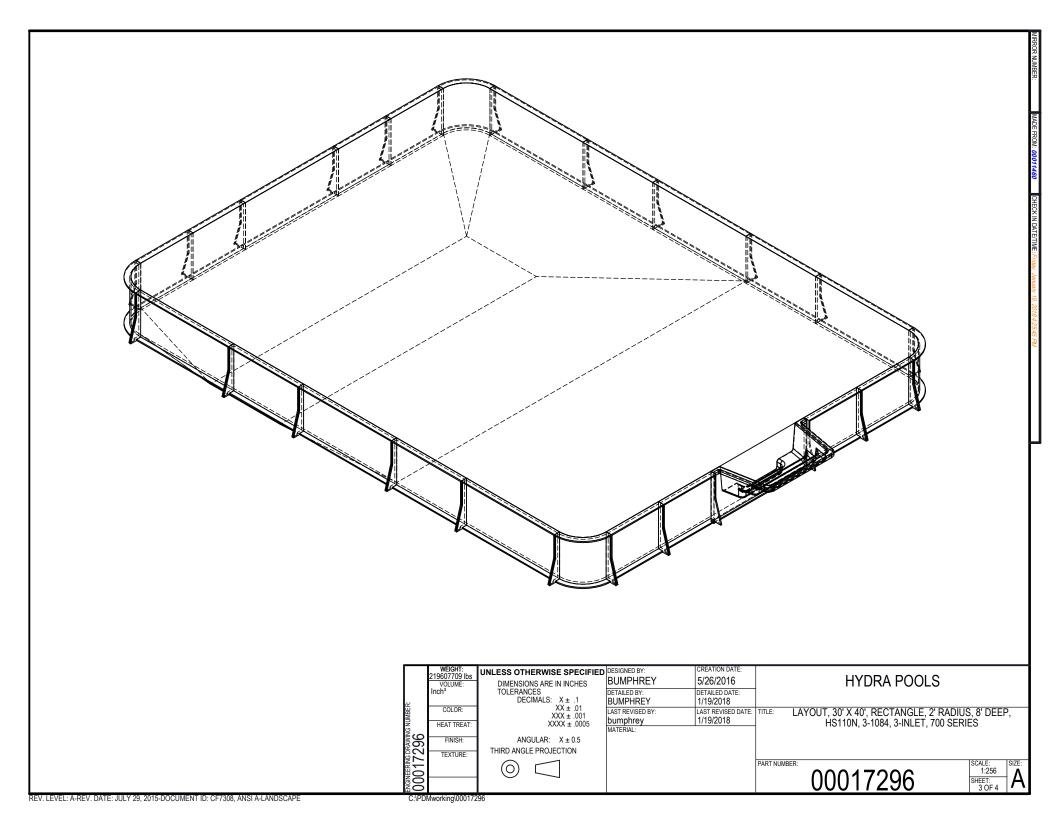

C:\PDMworking\00017296

1 OF 4

DEALER/BUILDER/CONTRACTOR.

Area: 1196.57ft ^2 Perimeter: 136.57ft Volume = 43850 US gallons

## NOTES:

- THESE ARE FINISHED DIMENSIONS READY FOR THE LINER.
- DIMENSIONS ARE FROM INSIDE POOL PANELS.
- ROPE AND FLOAT ASSEMBLY SHOULD BE INSTALLED IN ACCORDANCE WITH CURRENT ANSI/ASPS/ICC REGULATIONS
- HYDRA LINER TRACK FOR STEPS IS INSTALLED WITH THE BARB FACING THE RISER WALL ON THE STEP

## **EXCAVATION NOTES:**

- 5. ROUGH EXCAVATION SHOULD BE 2" DEEPER IN EACH INSTANCE.
- 6. SOIL TO HAVE MINIMUM BEARING CAPACITY OF 1500 PSF.
- LOCATE TOP OF POOL AT LEAST 6" ABOVE THE SURROUNDING LAND ELEVATION.
- 8. SEE "OVER DIG DETAIL" FOR EXCAVATION AROUND POOL.
- 9. FILL VOIDS UNDER BASE OF PANELS AND TAMP WELL.
- 10. BACK FILL WITH NON-EXPANSIVE MATERIAL.
- 11. FOLLOW ALL CURRENT ANSI / APSP / ICC GUIDELINES FOR RESIDENTIAL POOLS