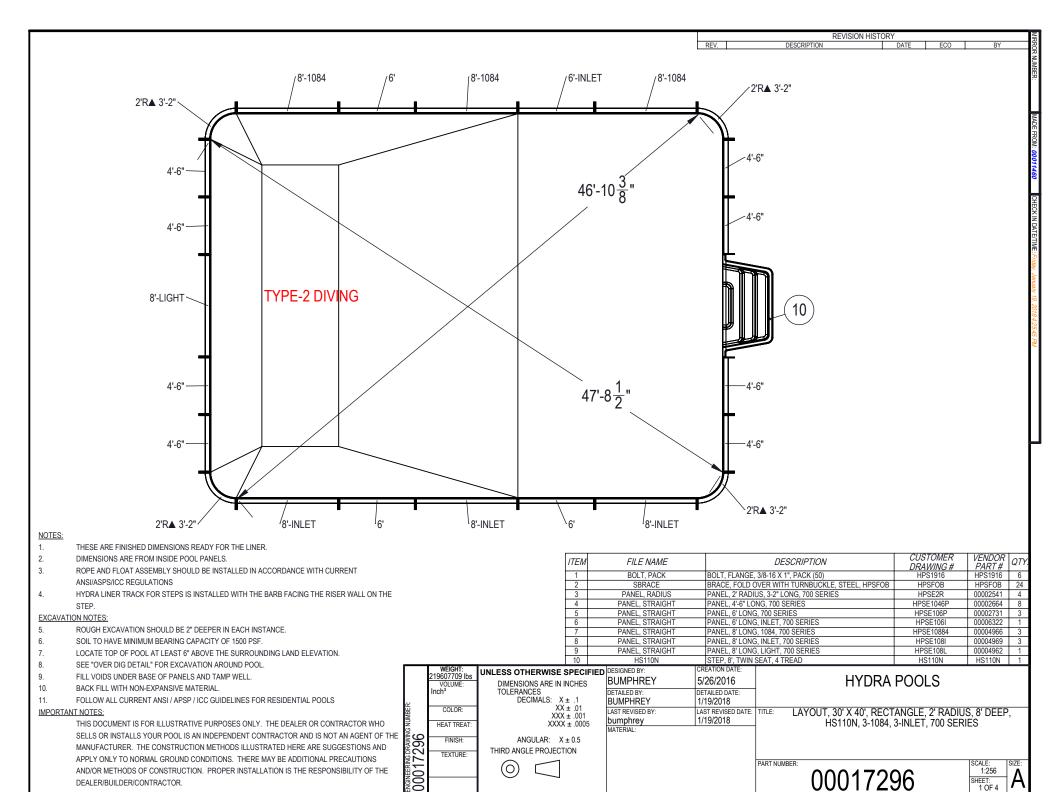

## NOTES:

- THESE ARE FINISHED DIMENSIONS READY FOR THE LINER.
- DIMENSIONS ARE FROM INSIDE POOL PANELS.
- ROPE AND FLOAT ASSEMBLY SHOULD BE INSTALLED IN ACCORDANCE WITH CURRENT ANSI/ASPS/ICC REGULATIONS
- HYDRA LINER TRACK FOR STEPS IS INSTALLED WITH THE BARB FACING THE RISER WALL ON THE STEP

## **EXCAVATION NOTES:**

- 5. ROUGH EXCAVATION SHOULD BE 2" DEEPER IN EACH INSTANCE.
- 6. SOIL TO HAVE MINIMUM BEARING CAPACITY OF 1500 PSF.
- LOCATE TOP OF POOL AT LEAST 6" ABOVE THE SURROUNDING LAND ELEVATION.
- 8. SEE "OVER DIG DETAIL" FOR EXCAVATION AROUND POOL.
- 9. FILL VOIDS UNDER BASE OF PANELS AND TAMP WELL.
- 10. BACK FILL WITH NON-EXPANSIVE MATERIAL.
- 11. FOLLOW ALL CURRENT ANSI / APSP / ICC GUIDELINES FOR RESIDENTIAL POOLS

## **IMPORTANT NOTES:**

THIS DOCUMENT IS FOR ILLUSTRATIVE PURPOSES ONLY. THE DEALER OR CONTRACTOR WHO SELLS OR INSTALLS YOUR POOL IS AN INDEPENDENT CONTRACTOR AND IS NOT AN AGENT OF THE MANUFACTURER. THE CONSTRUCTION METHODS ILLUSTRATED HERE ARE SUGGESTIONS AND APPLY ONLY TO NORMAL GROUND CONDITIONS. THERE MAY BE ADDITIONAL PRECAUTIONS AND/OR METHODS OF CONSTRUCTION. PROPER INSTALLATION IS THE RESPONSIBILITY OF THE DEALER/BUILDER/CONTRACTOR.