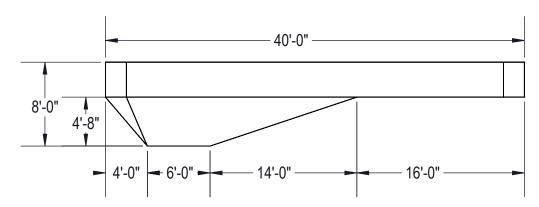

C:\PDMworking\00017296

1 OF 4

DEALER/BUILDER/CONTRACTOR.

Area: 1196.57ft ^2 Perimeter: 136.57ft Volume = 43850 US gallons