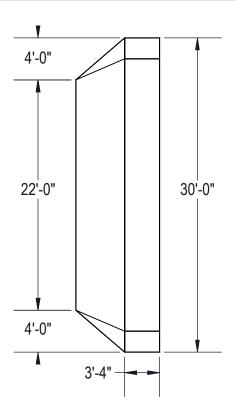

C:\PDMworking\00017296

1 OF 4

DEALER/BUILDER/CONTRACTOR.

Area: 1196.57ft ^2 Perimeter: 136.57ft Volume = 43850 US gallons