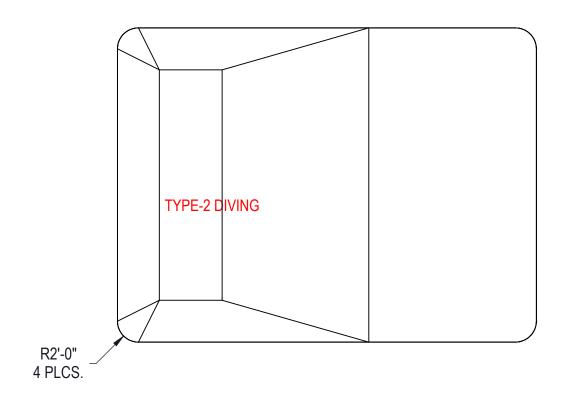

C:\PDMworking\00017296

1 OF 4

DEALER/BUILDER/CONTRACTOR.

Area: 1196.57ft ^2 Perimeter: 136.57ft Volume = 43850 US gallons