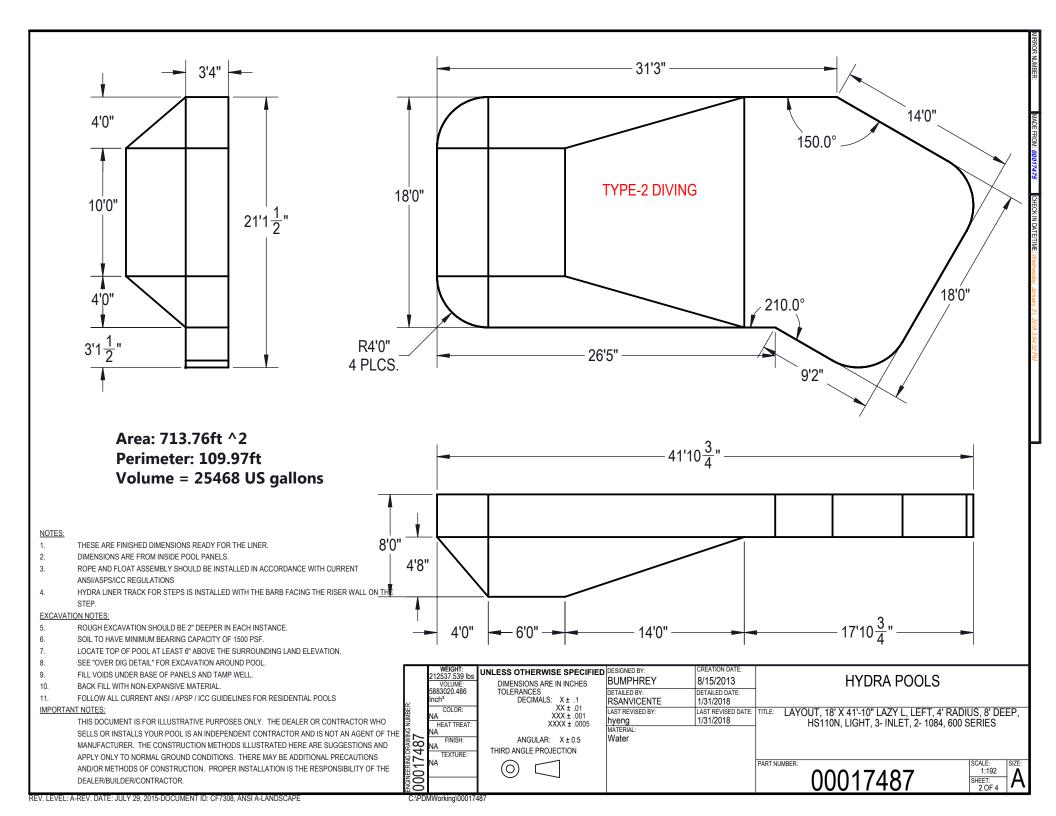

## NOTES:

- THESE ARE FINISHED DIMENSIONS READY FOR THE LINER.
- DIMENSIONS ARE FROM INSIDE POOL PANELS.
- ROPE AND FLOAT ASSEMBLY SHOULD BE INSTALLED IN ACCORDANCE WITH CURRENT ANSI/ASPS/ICC REGULATIONS
- HYDRA LINER TRACK FOR STEPS IS INSTALLED WITH THE BARB FACING THE RISER WALL ON THE STEP.

## **EXCAVATION NOTES:**

- 5. ROUGH EXCAVATION SHOULD BE 2" DEEPER IN EACH INSTANCE.
- SOIL TO HAVE MINIMUM BEARING CAPACITY OF 1500 PSF.
- LOCATE TOP OF POOL AT LEAST 6" ABOVE THE SURROUNDING LAND ELEVATION.
- SEE "OVER DIG DETAIL" FOR EXCAVATION AROUND POOL.
- 9. FILL VOIDS UNDER BASE OF PANELS AND TAMP WELL.
- 10. BACK FILL WITH NON-EXPANSIVE MATERIAL.
- 11. FOLLOW ALL CURRENT ANSI / APSP / ICC GUIDELINES FOR RESIDENTIAL POOLS

| WEIGHT: 325974.1 lbs. VOLUME: Inch¹  COLOR: HEAT TREAT: FINISH: TEXTURE: | TOLERANCES DECIMALS: X ± .1  XX ± .01  XXX + .01 | DESIGNED BY: BUMPHREY DETAILED BY: RSANVICENTE LAST REVISED BY: hyeng MATERIAL: | CREATION DATE: 8/15/2013 DETAILED DATE: 1/31/2018 LAST REVISED DATE: 1/31/2018 | HYDRA POOLS  TITLE: LAYOUT, 18' X 41'-10" LAZY L, LEFT, 4' RADIUS, 8' DEEP, HS110N, LIGHT, 3- INLET, 2- 1084, 600 SERIES                                                                                                                                                                                                                                                                                                                                                                                                                                                                                                                                                                                                                                                                                                                                                                                                                                                                                                                                                                                                                                                                                                                                                                                                                                                                                                                                                                                                                                                                                                                                                                                                                                                                                                                                                                                                                                                                                                                                                                                                       |
|--------------------------------------------------------------------------|--------------------------------------------------|---------------------------------------------------------------------------------|--------------------------------------------------------------------------------|--------------------------------------------------------------------------------------------------------------------------------------------------------------------------------------------------------------------------------------------------------------------------------------------------------------------------------------------------------------------------------------------------------------------------------------------------------------------------------------------------------------------------------------------------------------------------------------------------------------------------------------------------------------------------------------------------------------------------------------------------------------------------------------------------------------------------------------------------------------------------------------------------------------------------------------------------------------------------------------------------------------------------------------------------------------------------------------------------------------------------------------------------------------------------------------------------------------------------------------------------------------------------------------------------------------------------------------------------------------------------------------------------------------------------------------------------------------------------------------------------------------------------------------------------------------------------------------------------------------------------------------------------------------------------------------------------------------------------------------------------------------------------------------------------------------------------------------------------------------------------------------------------------------------------------------------------------------------------------------------------------------------------------------------------------------------------------------------------------------------------------|
| C:\PDMWorking\0001                                                       |                                                  |                                                                                 |                                                                                | PART NUMBER: 00017487   SZAE: 1:192   SZE: 1:192   SAE: 1 |