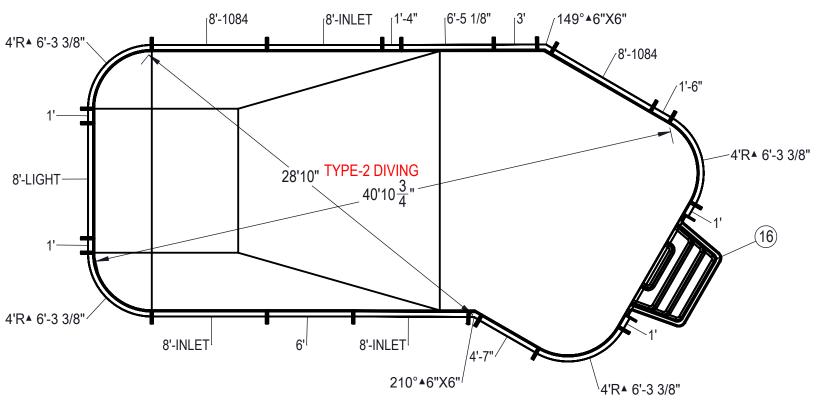

## NOTES:

- THESE ARE FINISHED DIMENSIONS READY FOR THE LINER.
- DIMENSIONS ARE FROM INSIDE POOL PANELS.
- ROPE AND FLOAT ASSEMBLY SHOULD BE INSTALLED IN ACCORDANCE WITH CURRENT ANSI/ASPS/ICC REGULATIONS
- HYDRA LINER TRACK FOR STEPS IS INSTALLED WITH THE BARB FACING THE RISER WALL ON THE STEP.

## **EXCAVATION NOTES:**

- 5. ROUGH EXCAVATION SHOULD BE 2" DEEPER IN EACH INSTANCE.
- SOIL TO HAVE MINIMUM BEARING CAPACITY OF 1500 PSF.
- LOCATE TOP OF POOL AT LEAST 6" ABOVE THE SURROUNDING LAND ELEVATION.
- SEE "OVER DIG DETAIL" FOR EXCAVATION AROUND POOL.
- 9. FILL VOIDS UNDER BASE OF PANELS AND TAMP WELL.
- 10. BACK FILL WITH NON-EXPANSIVE MATERIAL.
- 11. FOLLOW ALL CURRENT ANSI / APSP / ICC GUIDELINES FOR RESIDENTIAL POOLS

| ITEM | FILE NAME       | DESCRIPTION                                     | CUSTOMER<br>DRAWING # | VENDOR<br>PART# | QTY. |
|------|-----------------|-------------------------------------------------|-----------------------|-----------------|------|
| 1    | BOLT, PACK      | BOLT, FLANGE, 3/8-16 X 1", PACK (50)            | HPS1916               | HPS1916         | 6    |
| 2    | SBRACE          | BRACE, FOLD OVER WITH TURNBUCKLE, STEEL, HPSFOB | HPSFOB                | HPSFOB          | 23   |
| 3    | PANEL, ANGLE    | PANEL, ANGLE, 6" X 6" X 149°, 600 SERIES        | HPSD6X6149            | 00001388        | 1    |
| 4    | PANEL, ANGLE    | PANEL, ANGLE, 6" X 6" X 210°, 600 SERIES        | HPSDLLR               | 00001675        | 1    |
| 5    | PANEL, STRAIGHT | PANEL, 1' LONG, 600 SERIES                      | HPSD101P              | 00000621        | 4    |
| 6    | PANEL, STRAIGHT | PANEL, 1'-4" LONG, 600 SERIES                   | HPSCS2                | 00004831        | 1    |
| 7    | PANEL, STRAIGHT | PANEL, 1'-6" LONG, 600 SERIES                   | HPSD16P               | 00001252        | 1    |
| 8    | PANEL, STRAIGHT | PANEL, 3' LONG, 600 SERIES                      | HPSD103P              | 00000643        | 1    |
| 9    | PANEL, RADIUS   | PANEL, 4' RADIUS, 6'-3 3\8" LONG, 600 SERIES    | HPSD4R                | 00000289        | 4    |
| 10   | PANEL, STRAIGHT | PANEL, 4'-7" LONG, 600 SERIES                   | HPSCS5                | 00006540        | 1    |
| 11   | PANEL, STRAIGHT | PANEL, 6' LONG, 600 SERIES                      | HPSD106P              | 00000676        | 1    |
| 12   | PANEL, STRAIGHT | PANEL, 6'-5 1\8" LONG, 600 SERIES               | HPSCS7                | 00002951        | 1    |
| 13   | PANEL, STRAIGHT | PANEL, 8' LONG, 1084, 600 SERIES                | HPSD10884             | 00002006        | 2    |
| 14   | PANEL, STRAIGHT | PANEL, 8' LONG, INLET, 600 SERIES               | HPSD108I              | 00000699        | 3    |
| 15   | PANEL, STRAIGHT | PANEL, 8' LONG, LIGHT, 600 SERIES               | HPSD108L              | 00000701        | 1    |
| 16   | HS110N          | STEP, 8', TWIN SEAT, 4 TREAD                    | HS110N                | HS110N          | 1    |