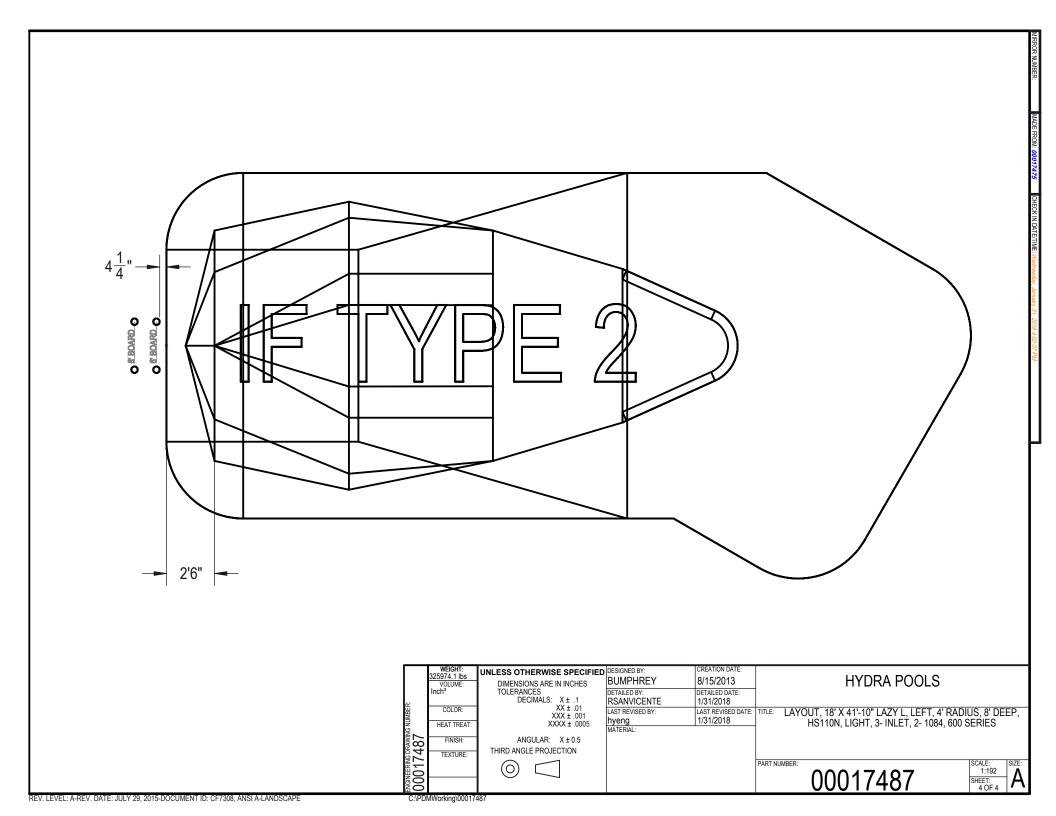

## NOTES:

- THESE ARE FINISHED DIMENSIONS READY FOR THE LINER.
- DIMENSIONS ARE FROM INSIDE POOL PANELS.
- ROPE AND FLOAT ASSEMBLY SHOULD BE INSTALLED IN ACCORDANCE WITH CURRENT ANSI/ASPS/ICC REGULATIONS
- HYDRA LINER TRACK FOR STEPS IS INSTALLED WITH THE BARB FACING THE RISER WALL ON THE STEP.

| WEIGHT: 325974.1 lbs. VOLUME: Inch¹  COLOR: HEAT TREAT: FINISH: TEXTURE: | TOLERANCES DECIMALS: X ± .1  XX ± .01  XXX + .01 | DESIGNED BY: BUMPHREY DETAILED BY: RSANVICENTE LAST REVISED BY: hyeng MATERIAL: | CREATION DATE: 8/15/2013 DETAILED DATE: 1/31/2018 LAST REVISED DATE: 1/31/2018 | HYDRA POOLS  TITLE: LAYOUT, 18' X 41'-10" LAZY L, LEFT, 4' RADIUS, 8' DEEP, HS110N, LIGHT, 3- INLET, 2- 1084, 600 SERIES                                                                                                                                                                                                                                                                                                                                                                                                                                                                                                                                                                                                                                                                                                                                                                                                                                                                                                                                                                                                                                                                                                                                                                                                                                                                                                                                                                                                                                                                                                                                                                                                                                                                                                                                                                                                                                                                                                                                                                                                       |
|--------------------------------------------------------------------------|--------------------------------------------------|---------------------------------------------------------------------------------|--------------------------------------------------------------------------------|--------------------------------------------------------------------------------------------------------------------------------------------------------------------------------------------------------------------------------------------------------------------------------------------------------------------------------------------------------------------------------------------------------------------------------------------------------------------------------------------------------------------------------------------------------------------------------------------------------------------------------------------------------------------------------------------------------------------------------------------------------------------------------------------------------------------------------------------------------------------------------------------------------------------------------------------------------------------------------------------------------------------------------------------------------------------------------------------------------------------------------------------------------------------------------------------------------------------------------------------------------------------------------------------------------------------------------------------------------------------------------------------------------------------------------------------------------------------------------------------------------------------------------------------------------------------------------------------------------------------------------------------------------------------------------------------------------------------------------------------------------------------------------------------------------------------------------------------------------------------------------------------------------------------------------------------------------------------------------------------------------------------------------------------------------------------------------------------------------------------------------|
| C:\PDMWorking\0001                                                       |                                                  |                                                                                 |                                                                                | PART NUMBER: 00017487   SZAE: 1:192   SZE: 1:192   SAE: 1 |