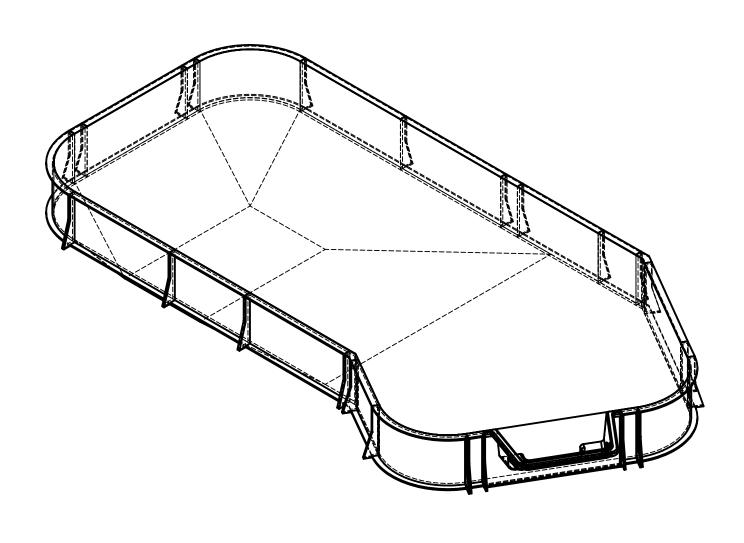

| ITEM | FILE NAME       | DESCRIPTION                                     | CUSTOMER<br>DRAWING # | VENDOR<br>PART# | QTY. |
|------|-----------------|-------------------------------------------------|-----------------------|-----------------|------|
| 1    | BOLT, PACK      | BOLT, FLANGE, 3/8-16 X 1", PACK (50)            | HPS1916               | HPS1916         | 6    |
| 2    | SBRACE          | BRACE, FOLD OVER WITH TURNBUCKLE, STEEL, HPSFOB | HPSFOB                | HPSFOB          | 23   |
| 3    | PANEL, ANGLE    | PANEL, ANGLE, 6" X 6" X 149°, 600 SERIES        | HPSD6X6149            | 00001388        | 1    |
| 4    | PANEL, ANGLE    | PANEL, ANGLE, 6" X 6" X 210°, 600 SERIES        | HPSDLLR               | 00001675        | 1    |
| 5    | PANEL, STRAIGHT | PANEL, 1' LONG, 600 SERIES                      | HPSD101P              | 00000621        | 4    |
| 6    | PANEL, STRAIGHT | PANEL, 1'-4" LONG, 600 SERIES                   | HPSCS2                | 00004831        | 1    |
| 7    | PANEL, STRAIGHT | PANEL, 1'-6" LONG, 600 SERIES                   | HPSD16P               | 00001252        | 1    |
| 8    | PANEL, STRAIGHT | PANEL, 3' LONG, 600 SERIES                      | HPSD103P              | 00000643        | 1    |
| 9    | PANEL, RADIUS   | PANEL, 4' RADIUS, 6'-3 3\8" LONG, 600 SERIES    | HPSD4R                | 00000289        | 4    |
| 10   | PANEL, STRAIGHT | PANEL, 4'-7" LONG, 600 SERIES                   | HPSCS5                | 00006540        | 1    |
| 11   | PANEL, STRAIGHT | PANEL, 6' LONG, 600 SERIES                      | HPSD106P              | 00000676        | 1    |
| 12   | PANEL, STRAIGHT | PANEL, 6'-5 1\8" LONG, 600 SERIES               | HPSCS7                | 00002951        | 1    |
| 13   | PANEL, STRAIGHT | PANEL, 8' LONG, 1084, 600 SERIES                | HPSD10884             | 00002006        | 2    |
| 14   | PANEL, STRAIGHT | PANEL, 8' LONG, INLET, 600 SERIES               | HPSD108I              | 00000699        | 3    |
| 15   | PANEL, STRAIGHT | PANEL, 8' LONG, LIGHT, 600 SERIES               | HPSD108L              | 00000701        | 1    |
| 16   | HS110N          | STEP, 8', TWIN SEAT, 4 TREAD                    | HS110N                | HS110N          | 1    |