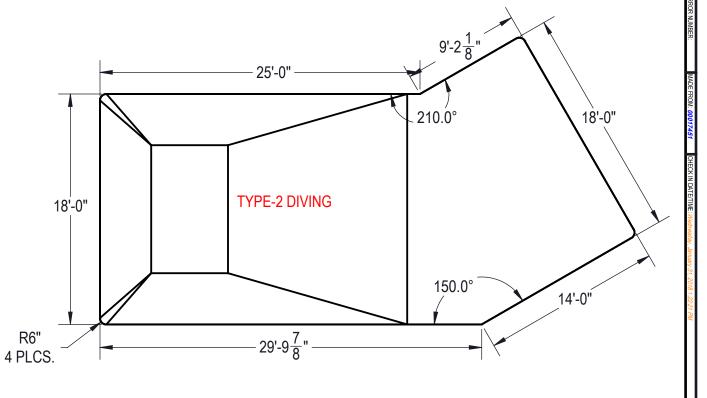

|                                                                                                                                                                                                                                                                                                                                                                                                                                                                                                                                                                                                                                                                                                                                                                                                                                                                                                                                                                                                                                                                                                                                                                                                                                                                                                                                                                                                                                                                                                                                                                                                                                                                                                                                                                                                                                                                                                                                                                                                                                                                                                                                | _S                                 |
|--------------------------------------------------------------------------------------------------------------------------------------------------------------------------------------------------------------------------------------------------------------------------------------------------------------------------------------------------------------------------------------------------------------------------------------------------------------------------------------------------------------------------------------------------------------------------------------------------------------------------------------------------------------------------------------------------------------------------------------------------------------------------------------------------------------------------------------------------------------------------------------------------------------------------------------------------------------------------------------------------------------------------------------------------------------------------------------------------------------------------------------------------------------------------------------------------------------------------------------------------------------------------------------------------------------------------------------------------------------------------------------------------------------------------------------------------------------------------------------------------------------------------------------------------------------------------------------------------------------------------------------------------------------------------------------------------------------------------------------------------------------------------------------------------------------------------------------------------------------------------------------------------------------------------------------------------------------------------------------------------------------------------------------------------------------------------------------------------------------------------------|------------------------------------|
| Inch³ TOLERANCES DETAILED BY: DETAILED DATE:  DECIMALS: X ± .1 RSANVICENTE 1/31/2017                                                                                                                                                                                                                                                                                                                                                                                                                                                                                                                                                                                                                                                                                                                                                                                                                                                                                                                                                                                                                                                                                                                                                                                                                                                                                                                                                                                                                                                                                                                                                                                                                                                                                                                                                                                                                                                                                                                                                                                                                                           |                                    |
| COLOR: XX ± .01 LAST REVISED BY: LAST REVISED DATE: TITLE: LAYOUT, 18' X 41'-10" LAZY L, RIGH hyeng 1/31/2018 HS110N, LIGHT, 3- INLET, 2- 10 MATERIAL:                                                                                                                                                                                                                                                                                                                                                                                                                                                                                                                                                                                                                                                                                                                                                                                                                                                                                                                                                                                                                                                                                                                                                                                                                                                                                                                                                                                                                                                                                                                                                                                                                                                                                                                                                                                                                                                                                                                                                                         |                                    |
| THIRD ANGULAR: X±0.5  THIRD ANGLE PROJECTION                                                                                                                                                                                                                                                                                                                                                                                                                                                                                                                                                                                                                                                                                                                                                                                                                                                                                                                                                                                                                                                                                                                                                                                                                                                                                                                                                                                                                                                                                                                                                                                                                                                                                                                                                                                                                                                                                                                                                                                                                                                                                   |                                    |
| COLOR: NA COLOR: NA FINISH: NA FI | SCALE:<br>1:84<br>SHEET:<br>2 OF 4 |