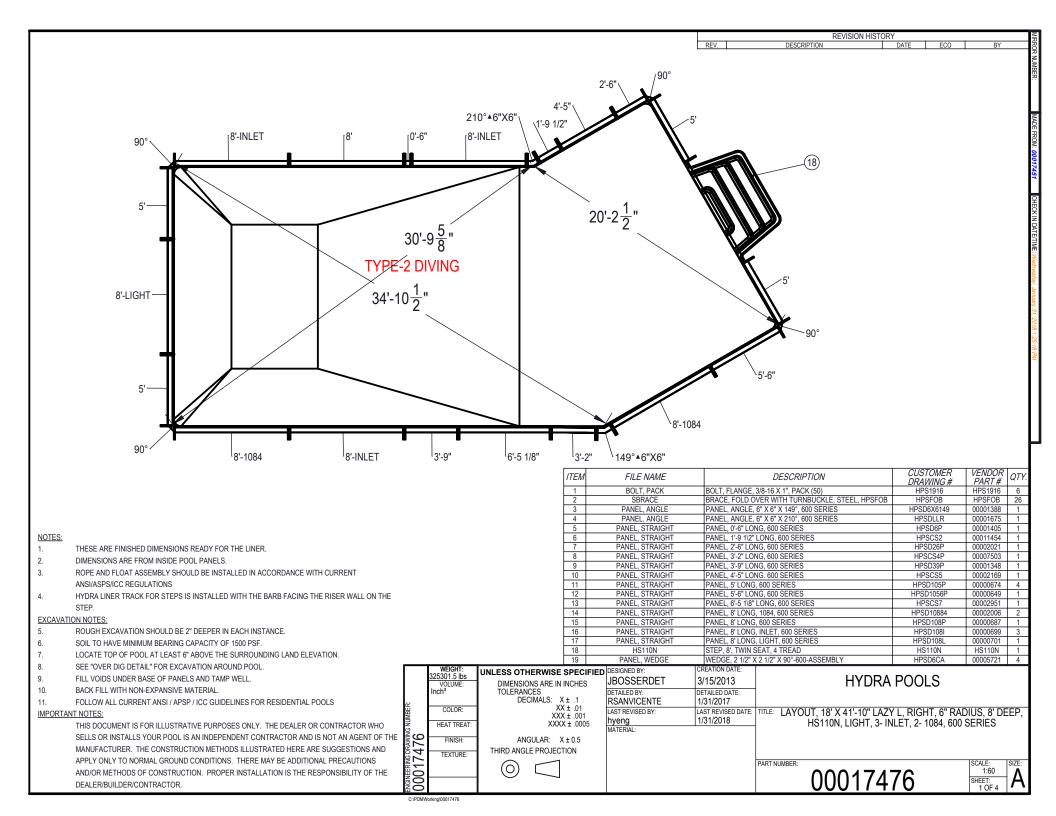

Area: 701.79ft ^2 Perimeter: 113.14ft

Volume = 25248 US gallons

## NOTES:

- THESE ARE FINISHED DIMENSIONS READY FOR THE LINER.
- DIMENSIONS ARE FROM INSIDE POOL PANELS.
- ROPE AND FLOAT ASSEMBLY SHOULD BE INSTALLED IN ACCORDANCE WITH CURRENT ANSI/ASPS/ICC REGULATIONS
- HYDRA LINER TRACK FOR STEPS IS INSTALLED WITH THE BARB FACING THE RISER WALL ON THE STEP.

## **EXCAVATION NOTES:**

- ROUGH EXCAVATION SHOULD BE 2" DEEPER IN EACH INSTANCE.
  - SOIL TO HAVE MINIMUM BEARING CAPACITY OF 1500 PSF.
- LOCATE TOP OF POOL AT LEAST 6" ABOVE THE SURROUNDING LAND ELEVATION.
- SEE "OVER DIG DETAIL" FOR EXCAVATION AROUND POOL
- FILL VOIDS UNDER BASE OF PANELS AND TAMP WELL.
- 10. BACK FILL WITH NON-EXPANSIVE MATERIAL.
- FOLLOW ALL CURRENT ANSI / APSP / ICC GUIDELINES FOR RESIDENTIAL POOLS

## IMPORTANT NOTES:

THIS DOCUMENT IS FOR ILLUSTRATIVE PURPOSES ONLY. THE DEALER OR CONTRACTOR WHO SELLS OR INSTALLS YOUR POOL IS AN INDEPENDENT CONTRACTOR AND IS NOT AN AGENT OF THE MANUFACTURER. THE CONSTRUCTION METHODS ILLUSTRATED HERE ARE SUGGESTIONS AND APPLY ONLY TO NORMAL GROUND CONDITIONS. THERE MAY BE ADDITIONAL PRECAUTIONS AND/OR METHODS OF CONSTRUCTION. PROPER INSTALLATION IS THE RESPONSIBILITY OF THE DEALER/BUILDER/CONTRACTOR