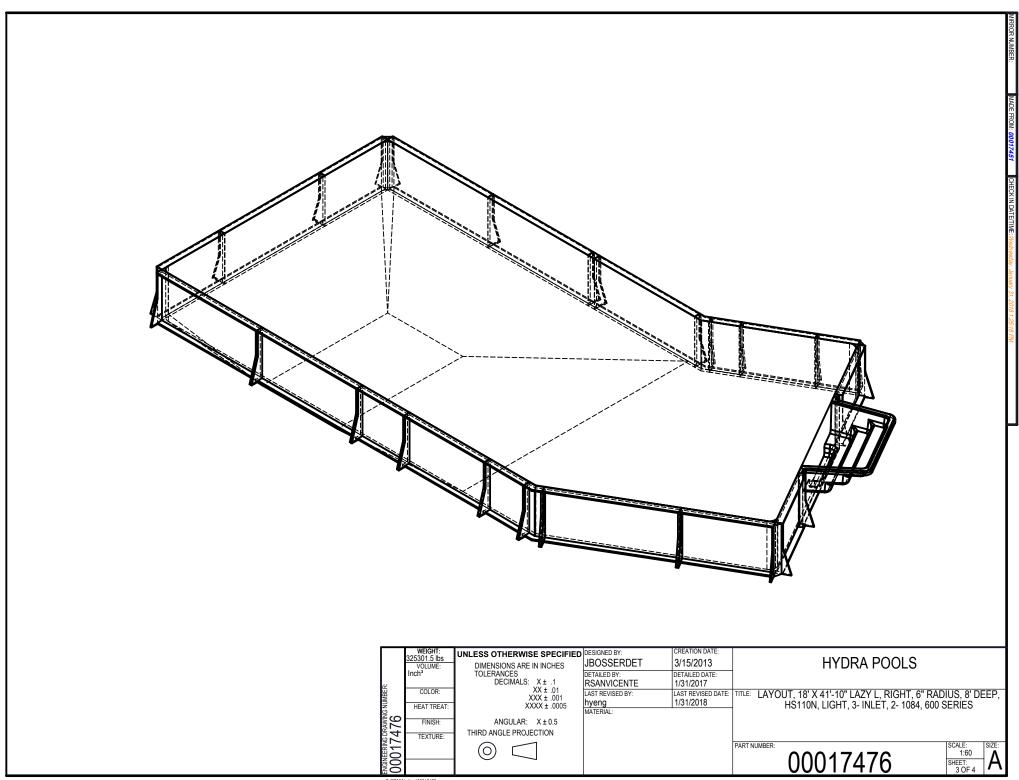

## NOTES:

- THESE ARE FINISHED DIMENSIONS READY FOR THE LINER.
- DIMENSIONS ARE FROM INSIDE POOL PANELS.
- ROPE AND FLOAT ASSEMBLY SHOULD BE INSTALLED IN ACCORDANCE WITH CURRENT ANSI/ASPS/ICC REGULATIONS
- HYDRA LINER TRACK FOR STEPS IS INSTALLED WITH THE BARB FACING THE RISER WALL ON THE STEP.

## **EXCAVATION NOTES:**

- ROUGH EXCAVATION SHOULD BE 2" DEEPER IN EACH INSTANCE.
  - SOIL TO HAVE MINIMUM BEARING CAPACITY OF 1500 PSF.
- LOCATE TOP OF POOL AT LEAST 6" ABOVE THE SURROUNDING LAND ELEVATION.
- SEE "OVER DIG DETAIL" FOR EXCAVATION AROUND POOL
- FILL VOIDS UNDER BASE OF PANELS AND TAMP WELL.
- 10. BACK FILL WITH NON-EXPANSIVE MATERIAL.
- FOLLOW ALL CURRENT ANSI / APSP / ICC GUIDELINES FOR RESIDENTIAL POOLS

## IMPORTANT NOTES:

THIS DOCUMENT IS FOR ILLUSTRATIVE PURPOSES ONLY. THE DEALER OR CONTRACTOR WHO SELLS OR INSTALLS YOUR POOL IS AN INDEPENDENT CONTRACTOR AND IS NOT AN AGENT OF THE MANUFACTURER. THE CONSTRUCTION METHODS ILLUSTRATED HERE ARE SUGGESTIONS AND APPLY ONLY TO NORMAL GROUND CONDITIONS. THERE MAY BE ADDITIONAL PRECAUTIONS AND/OR METHODS OF CONSTRUCTION. PROPER INSTALLATION IS THE RESPONSIBILITY OF THE DEALER/BUILDER/CONTRACTOR