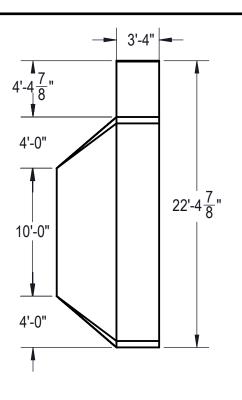

|                                                                                                                                                                                                                                                                                                                                                                                                                                                                                                                                                                                                                                                                                                                                                                                                                                                                                                                                                                                                                                                                                                                                                                                                                                                                                                                                                                                                                                                                                                                                                                                                                                                                                                                                                                                                                                                                                                                                                                                                                                                                                                                                | _S                                 |
|--------------------------------------------------------------------------------------------------------------------------------------------------------------------------------------------------------------------------------------------------------------------------------------------------------------------------------------------------------------------------------------------------------------------------------------------------------------------------------------------------------------------------------------------------------------------------------------------------------------------------------------------------------------------------------------------------------------------------------------------------------------------------------------------------------------------------------------------------------------------------------------------------------------------------------------------------------------------------------------------------------------------------------------------------------------------------------------------------------------------------------------------------------------------------------------------------------------------------------------------------------------------------------------------------------------------------------------------------------------------------------------------------------------------------------------------------------------------------------------------------------------------------------------------------------------------------------------------------------------------------------------------------------------------------------------------------------------------------------------------------------------------------------------------------------------------------------------------------------------------------------------------------------------------------------------------------------------------------------------------------------------------------------------------------------------------------------------------------------------------------------|------------------------------------|
| Inch³ TOLERANCES DETAILED BY: DETAILED DATE:  DECIMALS: X ± .1 RSANVICENTE 1/31/2017                                                                                                                                                                                                                                                                                                                                                                                                                                                                                                                                                                                                                                                                                                                                                                                                                                                                                                                                                                                                                                                                                                                                                                                                                                                                                                                                                                                                                                                                                                                                                                                                                                                                                                                                                                                                                                                                                                                                                                                                                                           |                                    |
| COLOR: XX ± .01 LAST REVISED BY: LAST REVISED DATE: TITLE: LAYOUT, 18' X 41'-10" LAZY L, RIGH hyeng 1/31/2018 HS110N, LIGHT, 3- INLET, 2- 10 MATERIAL:                                                                                                                                                                                                                                                                                                                                                                                                                                                                                                                                                                                                                                                                                                                                                                                                                                                                                                                                                                                                                                                                                                                                                                                                                                                                                                                                                                                                                                                                                                                                                                                                                                                                                                                                                                                                                                                                                                                                                                         |                                    |
| THIRD ANGULAR: X±0.5  THIRD ANGLE PROJECTION                                                                                                                                                                                                                                                                                                                                                                                                                                                                                                                                                                                                                                                                                                                                                                                                                                                                                                                                                                                                                                                                                                                                                                                                                                                                                                                                                                                                                                                                                                                                                                                                                                                                                                                                                                                                                                                                                                                                                                                                                                                                                   |                                    |
| COLOR: NA COLOR: NA FINISH: NA FI | SCALE:<br>1:84<br>SHEET:<br>2 OF 4 |