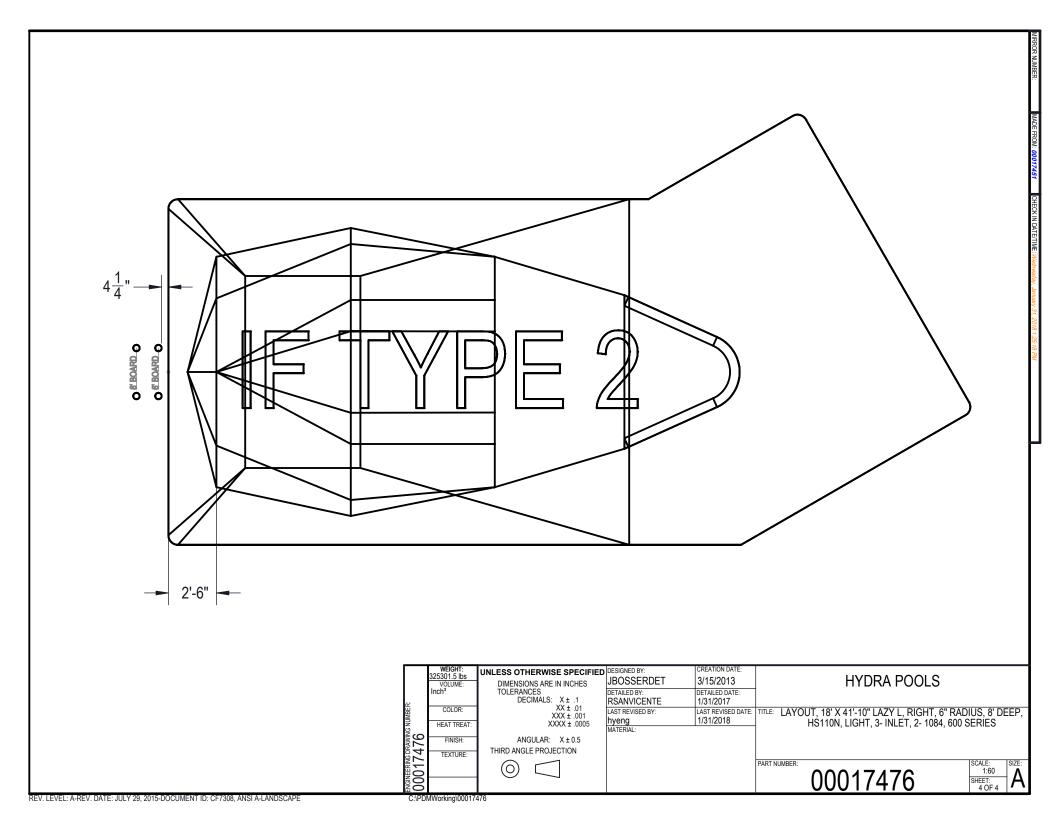

Area: 701.79ft ^2 Perimeter: 113.14ft

Volume = 25248 US gallons

## NOTES:

- THESE ARE FINISHED DIMENSIONS READY FOR THE LINER.
- DIMENSIONS ARE FROM INSIDE POOL PANELS.
- ROPE AND FLOAT ASSEMBLY SHOULD BE INSTALLED IN ACCORDANCE WITH CURRENT ANSI/ASPS/ICC REGULATIONS
- HYDRA LINER TRACK FOR STEPS IS INSTALLED WITH THE BARB FACING THE RISER WALL ON THE STEP.