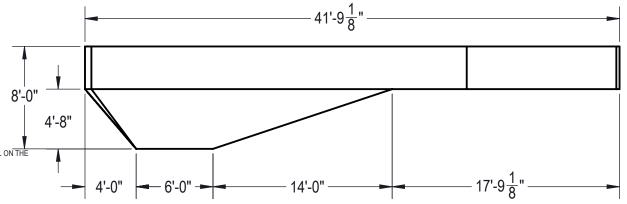

|                                                                                                                                                                                                                                                                                                                                                                                                                                                                                                                                                                                                                                                                                                                                                                                                                                                                                                                                                                                                                                                                                                                                                                                                                                                                                                                                                                                                                                                                                                                                                                                                                                                                                                                                                                                                                                                                                                                                                                                                                                                                                                                                | _S                                 |
|--------------------------------------------------------------------------------------------------------------------------------------------------------------------------------------------------------------------------------------------------------------------------------------------------------------------------------------------------------------------------------------------------------------------------------------------------------------------------------------------------------------------------------------------------------------------------------------------------------------------------------------------------------------------------------------------------------------------------------------------------------------------------------------------------------------------------------------------------------------------------------------------------------------------------------------------------------------------------------------------------------------------------------------------------------------------------------------------------------------------------------------------------------------------------------------------------------------------------------------------------------------------------------------------------------------------------------------------------------------------------------------------------------------------------------------------------------------------------------------------------------------------------------------------------------------------------------------------------------------------------------------------------------------------------------------------------------------------------------------------------------------------------------------------------------------------------------------------------------------------------------------------------------------------------------------------------------------------------------------------------------------------------------------------------------------------------------------------------------------------------------|------------------------------------|
| Inch³ TOLERANCES DETAILED BY: DETAILED DATE:  DECIMALS: X ± .1 RSANVICENTE 1/31/2017                                                                                                                                                                                                                                                                                                                                                                                                                                                                                                                                                                                                                                                                                                                                                                                                                                                                                                                                                                                                                                                                                                                                                                                                                                                                                                                                                                                                                                                                                                                                                                                                                                                                                                                                                                                                                                                                                                                                                                                                                                           |                                    |
| COLOR: XX ± .01 LAST REVISED BY: LAST REVISED DATE: TITLE: LAYOUT, 18' X 41'-10" LAZY L, RIGH hyeng 1/31/2018 HS110N, LIGHT, 3- INLET, 2- 10 MATERIAL:                                                                                                                                                                                                                                                                                                                                                                                                                                                                                                                                                                                                                                                                                                                                                                                                                                                                                                                                                                                                                                                                                                                                                                                                                                                                                                                                                                                                                                                                                                                                                                                                                                                                                                                                                                                                                                                                                                                                                                         |                                    |
| THIRD ANGULAR: X±0.5  THIRD ANGLE PROJECTION                                                                                                                                                                                                                                                                                                                                                                                                                                                                                                                                                                                                                                                                                                                                                                                                                                                                                                                                                                                                                                                                                                                                                                                                                                                                                                                                                                                                                                                                                                                                                                                                                                                                                                                                                                                                                                                                                                                                                                                                                                                                                   |                                    |
| COLOR: NA COLOR: NA FINISH: NA FI | SCALE:<br>1:84<br>SHEET:<br>2 OF 4 |