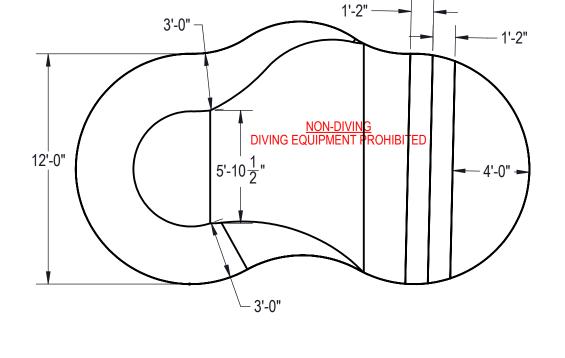

|                         |                      | 0001111                                                                                      |
| COLOR:  NA HEATTREAT: NA  FINISH: NA  TEXTURE: NA  Congression of the state of the | 001 bumphrey  MATERIAL: | 3/7/2018             | 1084, 3-INLET, 600 SERIES  1084, 3-INLET, 600 SERIES  PART NUMBER:  1:60 1:60 1:60 1:60 1:60 |





Area: 253.13ft ^2 Perimeter: 62.13ft Volume = 7014 US gallons

### NOTES:

- 1. THESE ARE FINISHED DIMENSIONS READY FOR THE LINER.
- 2. DIMENSIONS ARE FROM INSIDE POOL PANELS.
- ROPE AND FLOAT ASSEMBLY SHOULD BE INSTALLED IN ACCORDANCE WITH CURRENT ANSI/ASPS/ICC REGULATIONS
- HYDRA LINER TRACK FOR STEPS IS INSTALLED WITH THE BARB FACING THE RISER WALL ON THE STEP.

# EXCAVATION NOTES:

- 5. ROUGH EXCAVATION SHOULD BE 2" DEEPER IN EACH INSTANCE.
- 6. SOIL TO HAVE MINIMUM BEARING CAPACITY OF 1500 PSF.
- 7. LOCATE TOP OF POOL AT LEAST 6" ABOVE THE SURROUNDING LAND ELEVATION.
- SEE "OVER DIG DETAIL" FOR EXCAVATION AROUND POOL.
- FILL VOIDS UNDER BASE OF PANELS AND TAMP WELL.
- 10. BACK FILL WITH NON-EXPANSIVE MATERIAL.
- 11. FOLLOW ALL CURRENT ANSI / APSP / ICC GUIDELINES FOR RESIDENTIAL POO