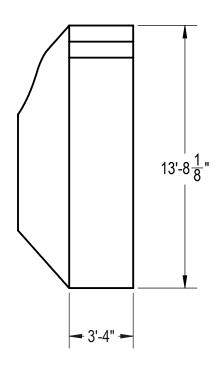

|   | ITEM | FILE NAME     | DESCRIPTION                                          | DRAWING# | PART#     | QTY. |
|---|------|---------------|------------------------------------------------------|----------|-----------|------|
| [ | 1    | BOLT, PACK    | BOLT, FLANGE, 3/8-16 X 1", PACK (50)                 | HPS1916  | HPS1916   | 3    |
| [ | 2    | SBRACE        | BRACE, FOLD OVER WITH TURNBUCKLE, STEEL, HPSFOB      | HPSFOB   | HPSFOB    | 10   |
| [ | 3    | PANEL, RADIUS | PANEL, 5' RADIUS, 6' LONG, 600 SERIES                | HPS5r6   | 00000491  | 1    |
|   | 4    | PANEL, RR     | PANEL, 5' REVERSE RADIUS, 3' LONG, 600 SERIES        | HPSD5RR3 | 00002027  | 2    |
| [ | 5    | PANEL, RADIUS | PANEL, 6' RADIUS, 2' LONG, 600 SERIES                | HPSCR3   | 00004287  | 1    |
| [ | 6    | PANEL, RADIUS | PANEL, 6' RADIUS, 2'-7 1\4" LONG, 600 SERIES         | HPSCR3   | 00005909  | 1    |
| [ | 7    | PANEL, RADIUS | PANEL, 6' RADIUS, 6' LONG, 1084, 600 SERIES          | HPS6R684 | 00000259  | 1    |
| 8 |      | PANEL, RADIUS | PANEL, 6' RADIUS, 6' LONG, INLET, 600 SERIES         | HPSD6R6I | 00000242  | 1    |
| [ | 9    | PANEL, RADIUS | PANEL, 6' RADIUS, 8' LONG, INLET, 600 SERIES         | HPS6R8I  | 00000752  | 1    |
|   | 10   | PANEL, RR     | PANEL, 6' REVERSE RADIUS, 6' LONG, INLET, 600 SERIES | HPSCRR7  | 00008155  | 1    |
|   | 11   | Q00000597     | STEP, CUSTOM, 6' RADIUS, 3 TREAD, 4' SUNLEDGE        | 00015357 | Q00000597 | 1    |