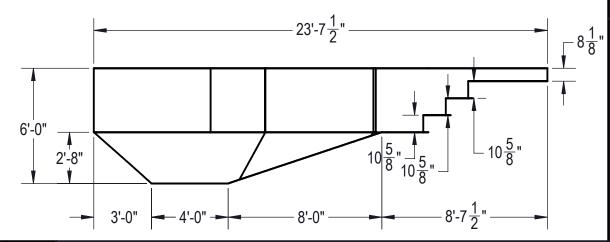

|   | ITEM | FILE NAME     | DESCRIPTION                                          | DRAWING# | PART#     | QTY. |
|---|------|---------------|------------------------------------------------------|----------|-----------|------|
| [ | 1    | BOLT, PACK    | BOLT, FLANGE, 3/8-16 X 1", PACK (50)                 | HPS1916  | HPS1916   | 3    |
| [ | 2    | SBRACE        | BRACE, FOLD OVER WITH TURNBUCKLE, STEEL, HPSFOB      | HPSFOB   | HPSFOB    | 10   |
| [ | 3    | PANEL, RADIUS | PANEL, 5' RADIUS, 6' LONG, 600 SERIES                | HPS5r6   | 00000491  | 1    |
|   | 4    | PANEL, RR     | PANEL, 5' REVERSE RADIUS, 3' LONG, 600 SERIES        | HPSD5RR3 | 00002027  | 2    |
| [ | 5    | PANEL, RADIUS | PANEL, 6' RADIUS, 2' LONG, 600 SERIES                | HPSCR3   | 00004287  | 1    |
| [ | 6    | PANEL, RADIUS | PANEL, 6' RADIUS, 2'-7 1\4" LONG, 600 SERIES         | HPSCR3   | 00005909  | 1    |
| [ | 7    | PANEL, RADIUS | PANEL, 6' RADIUS, 6' LONG, 1084, 600 SERIES          | HPS6R684 | 00000259  | 1    |
| 8 |      | PANEL, RADIUS | PANEL, 6' RADIUS, 6' LONG, INLET, 600 SERIES         | HPSD6R6I | 00000242  | 1    |
| [ | 9    | PANEL, RADIUS | PANEL, 6' RADIUS, 8' LONG, INLET, 600 SERIES         | HPS6R8I  | 00000752  | 1    |
|   | 10   | PANEL, RR     | PANEL, 6' REVERSE RADIUS, 6' LONG, INLET, 600 SERIES | HPSCRR7  | 00008155  | 1    |
|   | 11   | Q00000597     | STEP, CUSTOM, 6' RADIUS, 3 TREAD, 4' SUNLEDGE        | 00015357 | Q00000597 | 1    |