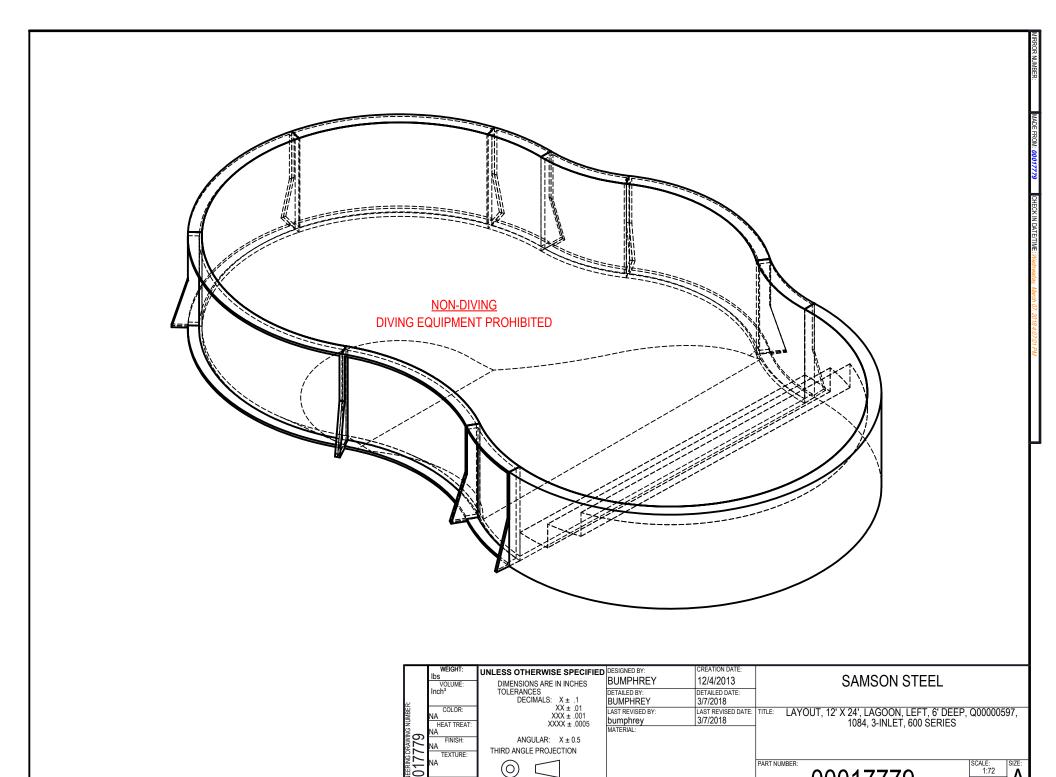

|   | ITEM | FILE NAME     | DESCRIPTION                                          | DRAWING# | PART#     | QTY. |
|---|------|---------------|------------------------------------------------------|----------|-----------|------|
| [ | 1    | BOLT, PACK    | BOLT, FLANGE, 3/8-16 X 1", PACK (50)                 | HPS1916  | HPS1916   | 3    |
| [ | 2    | SBRACE        | BRACE, FOLD OVER WITH TURNBUCKLE, STEEL, HPSFOB      | HPSFOB   | HPSFOB    | 10   |
| [ | 3    | PANEL, RADIUS | PANEL, 5' RADIUS, 6' LONG, 600 SERIES                | HPS5r6   | 00000491  | 1    |
|   | 4    | PANEL, RR     | PANEL, 5' REVERSE RADIUS, 3' LONG, 600 SERIES        | HPSD5RR3 | 00002027  | 2    |
| [ | 5    | PANEL, RADIUS | PANEL, 6' RADIUS, 2' LONG, 600 SERIES                | HPSCR3   | 00004287  | 1    |
| [ | 6    | PANEL, RADIUS | PANEL, 6' RADIUS, 2'-7 1\4" LONG, 600 SERIES         | HPSCR3   | 00005909  | 1    |
| [ | 7    | PANEL, RADIUS | PANEL, 6' RADIUS, 6' LONG, 1084, 600 SERIES          | HPS6R684 | 00000259  | 1    |
| 8 |      | PANEL, RADIUS | PANEL, 6' RADIUS, 6' LONG, INLET, 600 SERIES         | HPSD6R6I | 00000242  | 1    |
| [ | 9    | PANEL, RADIUS | PANEL, 6' RADIUS, 8' LONG, INLET, 600 SERIES         | HPS6R8I  | 00000752  | 1    |
|   | 10   | PANEL, RR     | PANEL, 6' REVERSE RADIUS, 6' LONG, INLET, 600 SERIES | HPSCRR7  | 00008155  | 1    |
|   | 11   | Q00000597     | STEP, CUSTOM, 6' RADIUS, 3 TREAD, 4' SUNLEDGE        | 00015357 | Q00000597 | 1    |

Area: 253.13ft ^2 Perimeter: 62.13ft Volume = 7014 US gallons