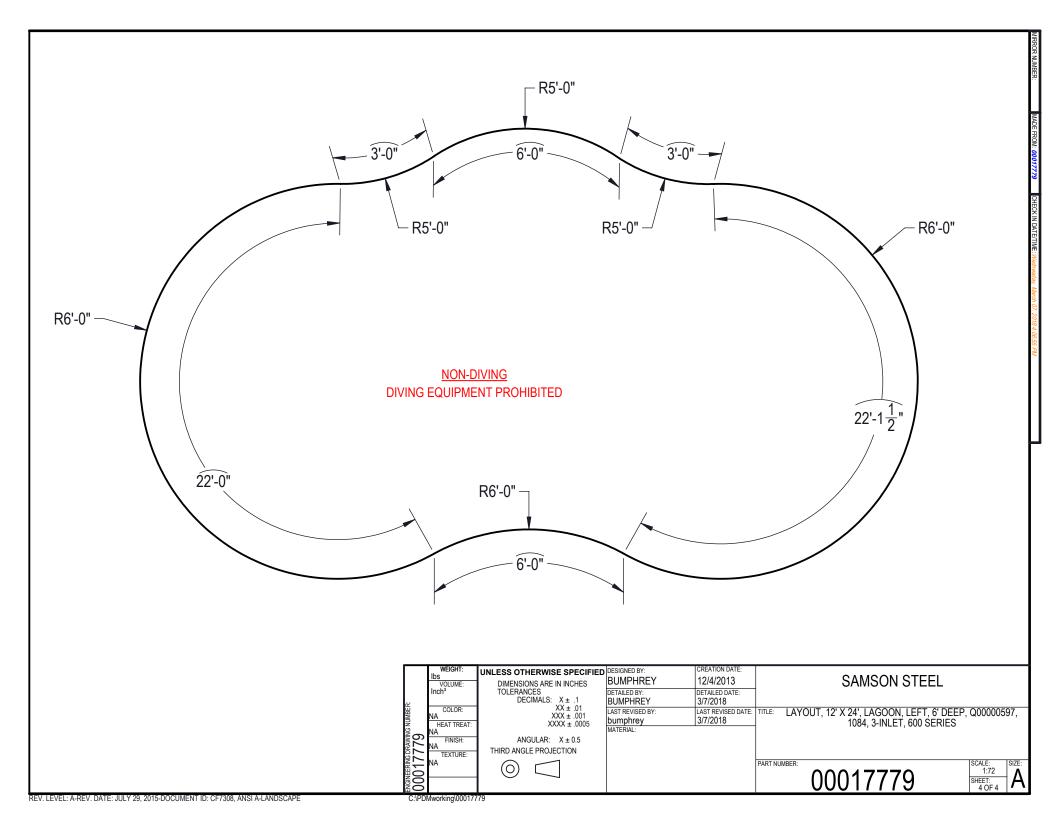

|
|       | FINISH:<br>NA<br>TEXTURE:         | ANGULAR: $X \pm 0.5$ THIRD ANGLE PROJECTION         |                                           |                             |                                                                                                                                                                      |
| 00017 | NA                                |                                                     |                                           |                             | $\begin{array}{c c} & \text{FART NUMBER:} & & \text{SCALE:} \\ \hline & 00017779 & & \text{SLET:} \\ \hline & \text{SHEET:} \\ \text{2 OF 4} & \end{array} \text{A}$ |

C:\PDMworking\00017779



SHEET: 3 OF 4