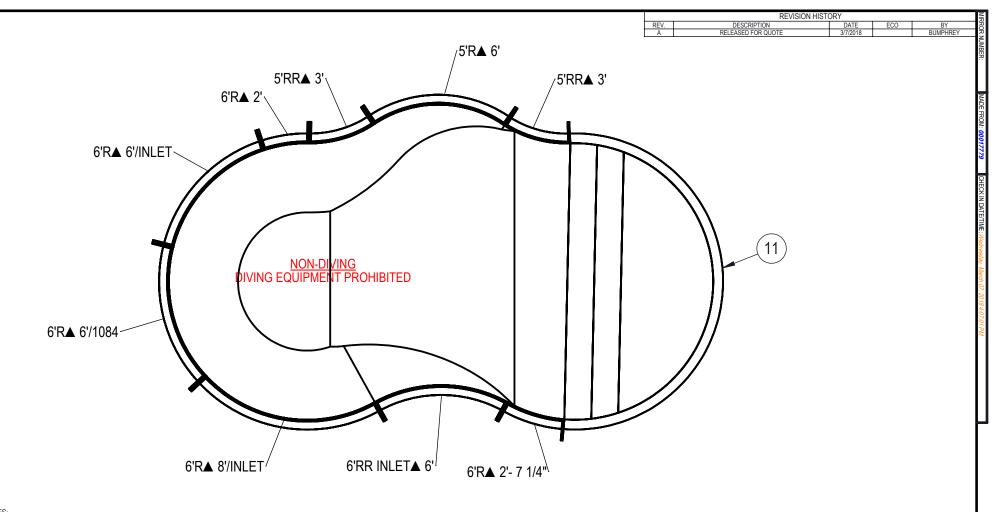

### NOTES:

THESE ARE FINISHED DIMENSIONS READY FOR THE LINER.

2. DIMENSIONS ARE FROM INSIDE POOL PANELS.

 ROPE AND FLOAT ASSEMBLY SHOULD BE INSTALLED IN ACCORDANCE WITH CURRENT ANSI/ASPS/ICC REGULATIONS

 HYDRA LINER TRACK FOR STEPS IS INSTALLED WITH THE BARB FACING THE RISER WALL ON THE STEP.

|   | ITEM | FILE NAME     | DESCRIPTION                                          | DRAWING# | PART#     | QTY. |
|---|------|---------------|------------------------------------------------------|----------|-----------|------|
| [ | 1    | BOLT, PACK    | BOLT, FLANGE, 3/8-16 X 1", PACK (50)                 | HPS1916  | HPS1916   | 3    |
| [ | 2    | SBRACE        | BRACE, FOLD OVER WITH TURNBUCKLE, STEEL, HPSFOB      | HPSFOB   | HPSFOB    | 10   |
| [ | 3    | PANEL, RADIUS | PANEL, 5' RADIUS, 6' LONG, 600 SERIES                | HPS5r6   | 00000491  | 1    |
|   | 4    | PANEL, RR     | PANEL, 5' REVERSE RADIUS, 3' LONG, 600 SERIES        | HPSD5RR3 | 00002027  | 2    |
| [ | 5    | PANEL, RADIUS | PANEL, 6' RADIUS, 2' LONG, 600 SERIES                | HPSCR3   | 00004287  | 1    |
| [ | 6    | PANEL, RADIUS | PANEL, 6' RADIUS, 2'-7 1\4" LONG, 600 SERIES         | HPSCR3   | 00005909  | 1    |
| [ | 7    | PANEL, RADIUS | PANEL, 6' RADIUS, 6' LONG, 1084, 600 SERIES          | HPS6R684 | 00000259  | 1    |
| 8 |      | PANEL, RADIUS | PANEL, 6' RADIUS, 6' LONG, INLET, 600 SERIES         | HPSD6R6I | 00000242  | 1    |
| [ | 9    | PANEL, RADIUS | PANEL, 6' RADIUS, 8' LONG, INLET, 600 SERIES         | HPS6R8I  | 00000752  | 1    |
|   | 10   | PANEL, RR     | PANEL, 6' REVERSE RADIUS, 6' LONG, INLET, 600 SERIES | HPSCRR7  | 00008155  | 1    |
|   | 11   | Q00000597     | STEP, CUSTOM, 6' RADIUS, 3 TREAD, 4' SUNLEDGE        | 00015357 | Q00000597 | 1    |

Area: 253.13ft ^2 Perimeter: 62.13ft Volume = 7014 US gallons

### NOTES:

- 1. THESE ARE FINISHED DIMENSIONS READY FOR THE LINER.
- 2. DIMENSIONS ARE FROM INSIDE POOL PANELS.
- ROPE AND FLOAT ASSEMBLY SHOULD BE INSTALLED IN ACCORDANCE WITH CURRENT ANSI/ASPS/ICC REGULATIONS
- HYDRA LINER TRACK FOR STEPS IS INSTALLED WITH THE BARB FACING THE RISER WALL ON THE STEP.