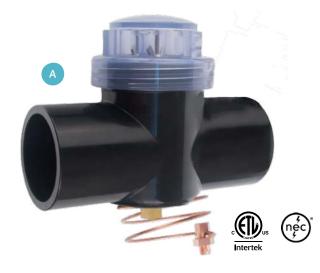

## **PRODUCT FEATURES**

- NEW Compact Space-Saving Design
- Inline Anode Connects to Pool Bonding Wire.
- Compact Pool Defender (A) Meets NEC2008 680.26(C) as a Water Bonding Device\*
- The Compact Pool Defender Complies With: UL-1081, UL-1563, CSA C22.2-218.1
- Sacrificial Zinc Anode Lasts Approximately 3 Years
- Kit Includes 4ft of Solid Copper Ground Wire
- Compact Pool Defender acts protects the pool from galvanic corrossion and is also certified as a water bonding device.
- ETL Certified Pump and Union Style Water Bond Fittings Are Also Available from CMP

## **ORDERING GUIDE**

| REF | CMP P/N                 | DESCRIPTION                                                          | BOX<br>QTY |  |
|-----|-------------------------|----------------------------------------------------------------------|------------|--|
|     | SACRIFICIAL ZINC ANODES |                                                                      |            |  |
| А   | 25810-400-050           | 2" COMPACT POOL DEFENDER WITH COPPER WIRE                            | 12         |  |
| Α   | 25810-350-050           | 2" COMPACT POOL DEFENDER WITHOUT COPPER WIRE                         | 12         |  |
|     | 25810-400-950           | REPLACEMENT ZINC ELEMENT FOR COMPACT POOL DEFENDER INLINE ZINC ANODE | _          |  |
| В   | 25810-009-950           | SACRIFICIAL ZINC ANODE "PUCK" FOR SKIMMER BASKETS                    | 25         |  |