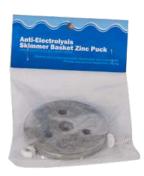

## **ORDERING GUIDE**

| REF | CMP P/N                 | DESCRIPTION                                                          | BOX<br>QTY |  |
|-----|-------------------------|----------------------------------------------------------------------|------------|--|
|     | SACRIFICIAL ZINC ANODES |                                                                      |            |  |
| А   | 25810-400-050           | 2" COMPACT POOL DEFENDER WITH COPPER WIRE                            | 12         |  |
| Α   | 25810-350-050           | 2" COMPACT POOL DEFENDER WITHOUT COPPER WIRE                         | 12         |  |
|     | 25810-400-950           | REPLACEMENT ZINC ELEMENT FOR COMPACT POOL DEFENDER INLINE ZINC ANODE | _          |  |
| В   | 25810-009-950           | SACRIFICIAL ZINC ANODE "PUCK" FOR SKIMMER BASKETS                    | 25         |  |