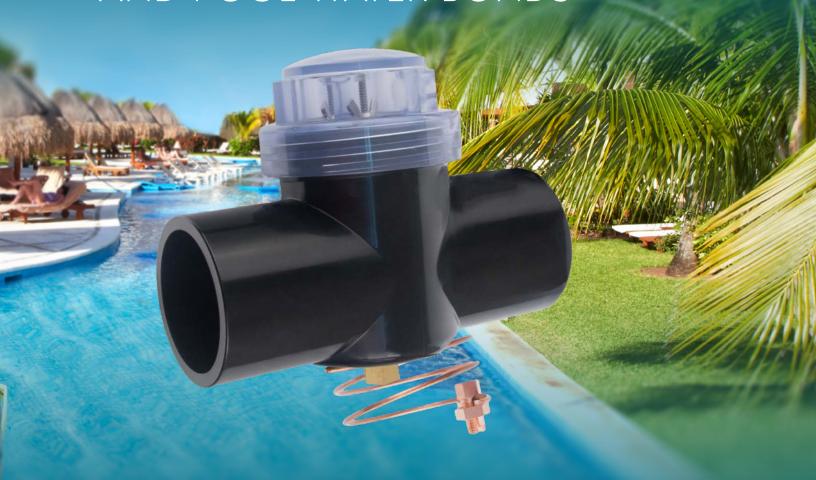

INLINE SACRIFICIAL ZINC ANODES AND POOL WATER BONDS

## PROTECT YOUR POOL FROM CORROSION & DAMAGE

An electrical current can be generated in a pool from multiple sources, even when the pool is not running. This current must be controlled to meet new building codes and to prevent corrosive damage to metal pool components. This is a is a key step in building a quality modern pool. Pool Defender™ products are the simple way to guard the entire pool.

## **PRODUCT FEATURES**

- NEW Compact Space-Saving Design
- Inline Anode Connects to Pool Bonding Wire.
- Compact Pool Defender (A) Meets NEC2008 680.26(C) as a Water Bonding Device\*
- The Compact Pool Defender Complies With: UL-1081, UL-1563, CSA C22.2-218.1
- Sacrificial Zinc Anode Lasts Approximately 3 Years
- Kit Includes 4ft of Solid Copper Ground Wire
- Compact Pool Defender acts protects the pool from galvanic corrossion and is also certified as a water bonding device.
- ETL Certified Pump and Union Style Water Bond Fittings Are Also Available from CMP