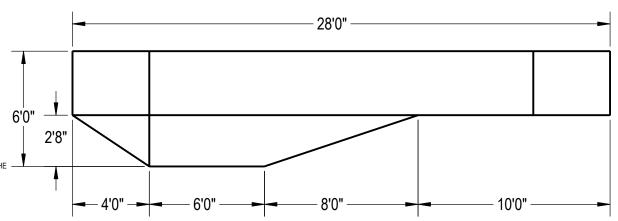

| ITEM | FILE NAME       | DESCRIPTION                                     | CUSTOMER<br>DRAWING# | VENDOR<br>PART# | QTY. |
|------|-----------------|-------------------------------------------------|----------------------|-----------------|------|
| 1    | PANEL, STRAIGHT | PANEL, 8' LONG, 1084, 700 SERIES                | HPSE10884            | 00004966        | 1    |
| 2    | PANEL, STRAIGHT | PANEL, 4' LONG, INLET, 700 SERIES               | HPSE104I             | 00006739        | 1    |
| 3    | PANEL, STRAIGHT | PANEL, 8' LONG, 700 SERIES                      | HPSE108P             | 00004961        | 1    |
| 4    | PANEL, STRAIGHT | PANEL, 8' LONG, INLET, 700 SERIES               | HPSE108I             | 00004969        | 2    |
| 5    | PANEL, STRAIGHT | PANEL, 4' LONG, 700 SERIES                      | HPSE104P             | 00002723        | 1    |
| 6    | PANEL, STRAIGHT | PANEL, 6' LONG, LIGHT, 700 SERIES               | HPSE106L             | 00006701        | 1    |
| 7    | PANEL, RADIUS   | PANEL, 4' RADIUS, 6'-3 3\8" LONG, 700 SERIES    | HPSE4R               | 00002458        | 4    |
| 8    | HS104N          | STEP, 6' THREE TREAD, STRAIGHT                  | HS104N               | HS104N          | 1    |
| 9    | SBRACE          | BRACE, FOLD OVER WITH TURNBUCKLE, STEEL, HPSFOB | HPSFOB               | HPSFOB          | 12   |
| 10   | BOLT, PACK      | BOLT, FLANGE, 3/8-16 X 1", PACK (50)            | HPS1916              | HPS1916         | 3    |