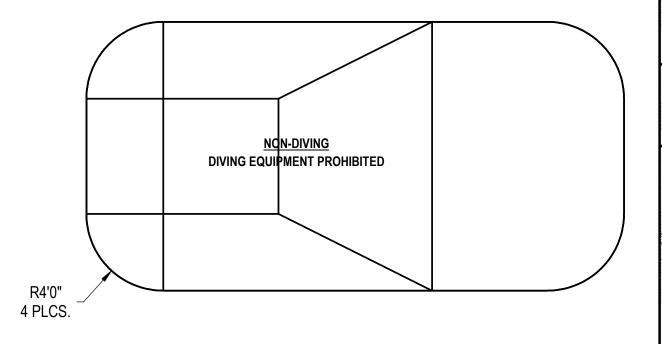

| ITEM | FILE NAME       | DESCRIPTION                                     | CUSTOMER<br>DRAWING# | VENDOR<br>PART# | QTY. |
|------|-----------------|-------------------------------------------------|----------------------|-----------------|------|
| 1    | PANEL, STRAIGHT | PANEL, 8' LONG, 1084, 700 SERIES                | HPSE10884            | 00004966        | 1    |
| 2    | PANEL, STRAIGHT | PANEL, 4' LONG, INLET, 700 SERIES               | HPSE104I             | 00006739        | 1    |
| 3    | PANEL, STRAIGHT | PANEL, 8' LONG, 700 SERIES                      | HPSE108P             | 00004961        | 1    |
| 4    | PANEL, STRAIGHT | PANEL, 8' LONG, INLET, 700 SERIES               | HPSE108I             | 00004969        | 2    |
| 5    | PANEL, STRAIGHT | PANEL, 4' LONG, 700 SERIES                      | HPSE104P             | 00002723        | 1    |
| 6    | PANEL, STRAIGHT | PANEL, 6' LONG, LIGHT, 700 SERIES               | HPSE106L             | 00006701        | 1    |
| 7    | PANEL, RADIUS   | PANEL, 4' RADIUS, 6'-3 3\8" LONG, 700 SERIES    | HPSE4R               | 00002458        | 4    |
| 8    | HS104N          | STEP, 6' THREE TREAD, STRAIGHT                  | HS104N               | HS104N          | 1    |
| 9    | SBRACE          | BRACE, FOLD OVER WITH TURNBUCKLE, STEEL, HPSFOB | HPSFOB               | HPSFOB          | 12   |
| 10   | BOLT, PACK      | BOLT, FLANGE, 3/8-16 X 1", PACK (50)            | HPS1916              | HPS1916         | 3    |

Area: 378.27ft ^2 Perimeter: 77.13ft

Volume = 11940 US gallons