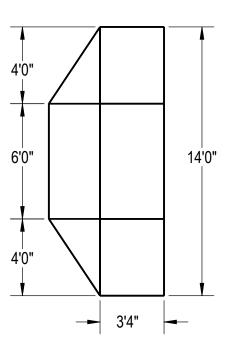

| ITEM | FILE NAME       | DESCRIPTION                                     | CUSTOMER<br>DRAWING# | VENDOR<br>PART# | QTY. |
|------|-----------------|-------------------------------------------------|----------------------|-----------------|------|
| 1    | PANEL, STRAIGHT | PANEL, 8' LONG, 1084, 700 SERIES                | HPSE10884            | 00004966        | 1    |
| 2    | PANEL, STRAIGHT | PANEL, 4' LONG, INLET, 700 SERIES               | HPSE104I             | 00006739        | 1    |
| 3    | PANEL, STRAIGHT | PANEL, 8' LONG, 700 SERIES                      | HPSE108P             | 00004961        | 1    |
| 4    | PANEL, STRAIGHT | PANEL, 8' LONG, INLET, 700 SERIES               | HPSE108I             | 00004969        | 2    |
| 5    | PANEL, STRAIGHT | PANEL, 4' LONG, 700 SERIES                      | HPSE104P             | 00002723        | 1    |
| 6    | PANEL, STRAIGHT | PANEL, 6' LONG, LIGHT, 700 SERIES               | HPSE106L             | 00006701        | 1    |
| 7    | PANEL, RADIUS   | PANEL, 4' RADIUS, 6'-3 3\8" LONG, 700 SERIES    | HPSE4R               | 00002458        | 4    |
| 8    | HS104N          | STEP, 6' THREE TREAD, STRAIGHT                  | HS104N               | HS104N          | 1    |
| 9    | SBRACE          | BRACE, FOLD OVER WITH TURNBUCKLE, STEEL, HPSFOB | HPSFOB               | HPSFOB          | 12   |
| 10   | BOLT, PACK      | BOLT, FLANGE, 3/8-16 X 1", PACK (50)            | HPS1916              | HPS1916         | 3    |