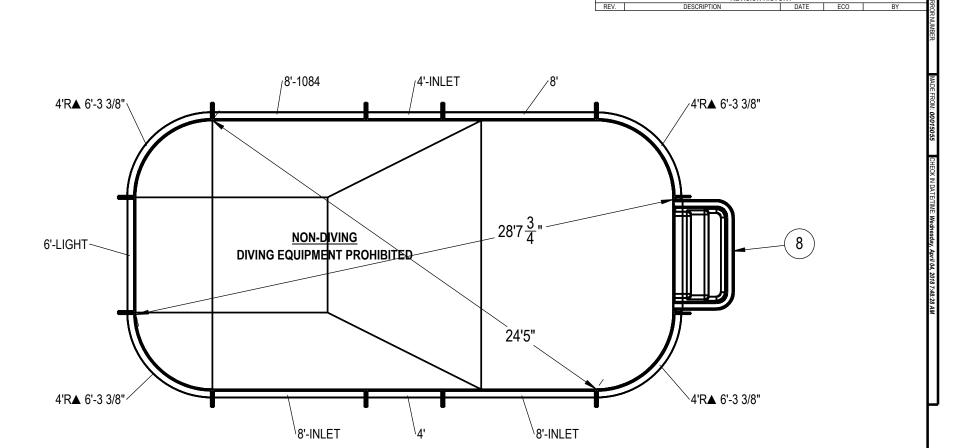

# NOTES:

- THESE ARE FINISHED DIMENSIONS READY FOR THE LINER.
- DIMENSIONS ARE FROM INSIDE POOL PANELS.
- ROPE AND FLOAT ASSEMBLY SHOULD BE INSTALLED IN ACCORDANCE WITH CURRENT ANSI/ASPS/ICC REGULATIONS
- HYDRA LINER TRACK FOR STEPS IS INSTALLED WITH THE BARB FACING THE RISER WALL ON THE STEP.

## **EXCAVATION NOTES:**

- ROUGH EXCAVATION SHOULD BE 2" DEEPER IN EACH INSTANCE.
- SOIL TO HAVE MINIMUM BEARING CAPACITY OF 1500 PSF.
- LOCATE TOP OF POOL AT LEAST 6" ABOVE THE SURROUNDING LAND ELEVATION.
- SEE "OVER DIG DETAIL" FOR EXCAVATION AROUND POOL.
- 9. FILL VOIDS UNDER BASE OF PANELS AND TAMP WELL.
- BACK FILL WITH NON-EXPANSIVE MATERIAL.
- 11. FOLLOW ALL CURRENT ANSI / APSP / ICC GUIDELINES FOR RESIDENTIAL POOLS

| ITEM | FILE NAME       | DESCRIPTION                                     | CUSTOMER<br>DRAWING# | VENDOR<br>PART# | QTY. |
|------|-----------------|-------------------------------------------------|----------------------|-----------------|------|
| 1    | PANEL, STRAIGHT | PANEL, 8' LONG, 1084, 700 SERIES                | HPSE10884            | 00004966        | 1    |
| 2    | PANEL, STRAIGHT | PANEL, 4' LONG, INLET, 700 SERIES               | HPSE104I             | 00006739        | 1    |
| 3    | PANEL, STRAIGHT | PANEL, 8' LONG, 700 SERIES                      | HPSE108P             | 00004961        | 1    |
| 4    | PANEL, STRAIGHT | PANEL, 8' LONG, INLET, 700 SERIES               | HPSE108I             | 00004969        | 2    |
| 5    | PANEL, STRAIGHT | PANEL, 4' LONG, 700 SERIES                      | HPSE104P             | 00002723        | 1    |
| 6    | PANEL, STRAIGHT | PANEL, 6' LONG, LIGHT, 700 SERIES               | HPSE106L             | 00006701        | 1    |
| 7    | PANEL, RADIUS   | PANEL, 4' RADIUS, 6'-3 3\8" LONG, 700 SERIES    | HPSE4R               | 00002458        | 4    |
| 8    | HS104N          | STEP, 6' THREE TREAD, STRAIGHT                  | HS104N               | HS104N          | 1    |
| 9    | SBRACE          | BRACE, FOLD OVER WITH TURNBUCKLE, STEEL, HPSFOB | HPSFOB               | HPSFOB          | 12   |
| 10   | BOLT, PACK      | BOLT, FLANGE, 3/8-16 X 1", PACK (50)            | HPS1916              | HPS1916         | 3    |

Area: 378.27ft ^2 Perimeter: 77.13ft

Volume = 11940 US gallons

#### NOTES:

- THESE ARE FINISHED DIMENSIONS READY FOR THE LINER.
- DIMENSIONS ARE FROM INSIDE POOL PANELS.
- ROPE AND FLOAT ASSEMBLY SHOULD BE INSTALLED IN ACCORDANCE WITH CURRENT

  ANSWARDS (ICC. DECULATIONS)
- HYDRA LINER TRACK FOR STEPS IS INSTALLED WITH THE BARB FACING THE RISER WALL ON THE STEP.

### **EXCAVATION NOTES:**

- ROUGH EXCAVATION SHOULD BE 2" DEEPER IN EACH INSTANCE.
- 6. SOIL TO HAVE MINIMUM BEARING CAPACITY OF 1500 PSF.
- LOCATE TOP OF POOL AT LEAST 6" ABOVE THE SURROUNDING LAND ELEVATION.
- SEE "OVER DIG DETAIL" FOR EXCAVATION AROUND POOL.
- 9. FILL VOIDS UNDER BASE OF PANELS AND TAMP WELL.
- BACK FILL WITH NON-EXPANSIVE MATERIAL.
- 11. FOLLOW ALL CURRENT ANSI / APSP / ICC GUIDELINES FOR RESIDENTIAL POOLS