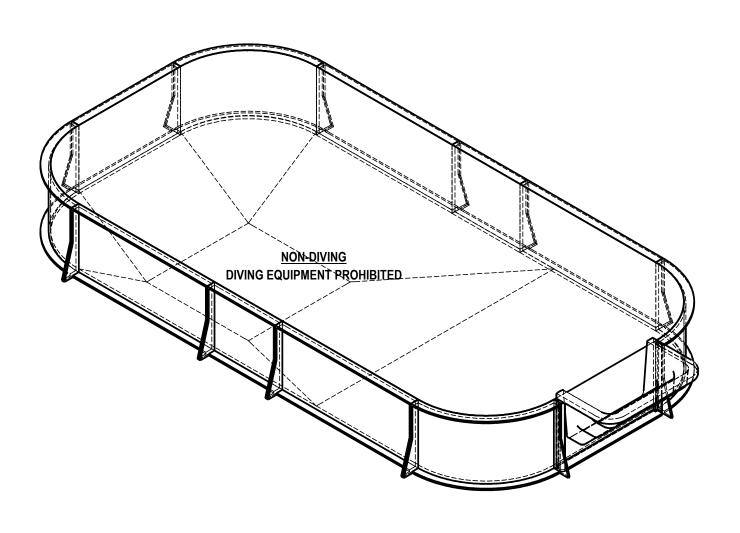

# NOTES:

- THESE ARE FINISHED DIMENSIONS READY FOR THE LINER.
- DIMENSIONS ARE FROM INSIDE POOL PANELS.
- ROPE AND FLOAT ASSEMBLY SHOULD BE INSTALLED IN ACCORDANCE WITH CURRENT ANSI/ASPS/ICC REGULATIONS
- HYDRA LINER TRACK FOR STEPS IS INSTALLED WITH THE BARB FACING THE RISER WALL ON THE STEP.

#### NOTES:

- THESE ARE FINISHED DIMENSIONS READY FOR THE LINER.
- DIMENSIONS ARE FROM INSIDE POOL PANELS.
- ROPE AND FLOAT ASSEMBLY SHOULD BE INSTALLED IN ACCORDANCE WITH CURRENT

  ANSWARDS (ICC. DECULATIONS)
- HYDRA LINER TRACK FOR STEPS IS INSTALLED WITH THE BARB FACING THE RISER WALL ON THE STEP.