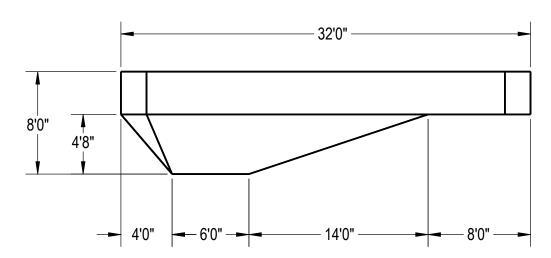

# NOTES:

- THESE ARE FINISHED DIMENSIONS READY FOR THE LINER.
- DIMENSIONS ARE FROM INSIDE POOL PANELS.
- ROPE AND FLOAT ASSEMBLY SHOULD BE INSTALLED IN ACCORDANCE WITH CURRENT ANSI/ASPS/ICC REGULATIONS
- HYDRA LINER TRACK FOR STEPS IS INSTALLED WITH THE BARB FACING THE RISER WALL ON THE STEP.

## NOTES:

- THESE ARE FINISHED DIMENSIONS READY FOR THE LINER.
- DIMENSIONS ARE FROM INSIDE POOL PANELS.
- ROPE AND FLOAT ASSEMBLY SHOULD BE INSTALLED IN ACCORDANCE WITH CURRENT ANSI/ASPS/ICC REGULATIONS
- HYDRA LINER TRACK FOR STEPS IS INSTALLED WITH THE BARB FACING THE RISER WALL ON THE STEP.