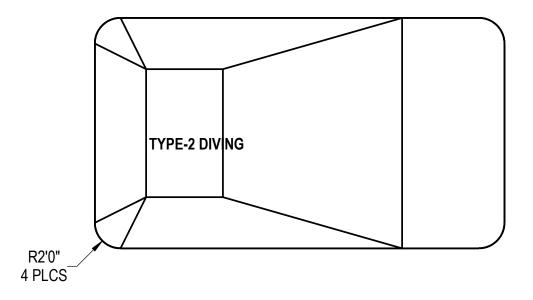

/8'-1084 4'-INLET 4'-INLET 4'-INLET 2'R▲ 3'-2"\ √2'R▲ 3'-2"  $34'11\frac{3}{4}"$ 8'-LIGHT-TYPE-2 DIVING 33' $\beta \frac{1}{2}$ `2'R▲ 3'-2"