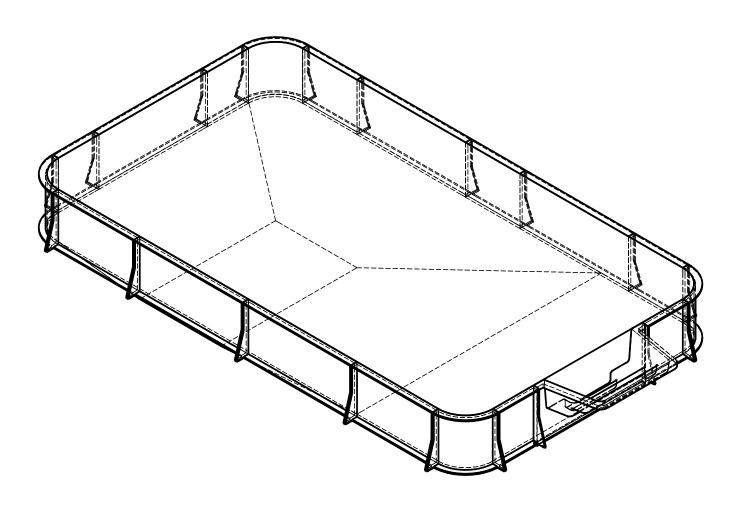

--------------------------------------------------------------------|-------------------------------------------------|---------------------------------------------------|------------------------------------------|
| NG DRAWING NUMBER: 8115 | NA<br>TEXTURE:            | XX ± .001<br>XXXX ± .001<br>XXXX ± .0005<br>ANGULAR: X ± 0.5<br>THIRD ANGLE PROJECTION   | LAST REVISED BY:<br>rhouston<br>MATERIAL:       | LAST REVISED DATE: <b>4/4/2018</b>                | HS110N, LIGHT, 1084, 3-INLET, 700 SERIES |
| ENGINEERII<br>0001      | NA<br>MWorking\00018      | 0 -                                                                                      |                                                 |                                                   | PART NUMBER: SCALE: 1:128 SHEET: 2 OF 4  |



|         | WEIGHT:<br>Ibs<br>VOLUME:       | UNLESS OTHERWISE SPECIFIED  DIMENSIONS ARE IN INCHES | DESIGNED BY: BUMPHREY                 | 4/18/2013                   | HYDRA POOLS