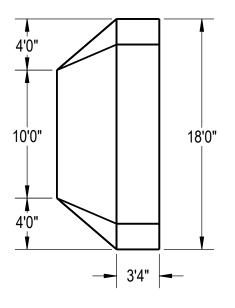

# NOTES:

- THESE ARE FINISHED DIMENSIONS READY FOR THE LINER.
- DIMENSIONS ARE FROM INSIDE POOL PANELS.
- ROPE AND FLOAT ASSEMBLY SHOULD BE INSTALLED IN ACCORDANCE WITH CURRENT ANSI/ASPS/ICC REGULATIONS
- HYDRA LINER TRACK FOR STEPS IS INSTALLED WITH THE BARB FACING THE RISER WALL ON THE STEP.

## NOTES:

- THESE ARE FINISHED DIMENSIONS READY FOR THE LINER.
- DIMENSIONS ARE FROM INSIDE POOL PANELS.
- ROPE AND FLOAT ASSEMBLY SHOULD BE INSTALLED IN ACCORDANCE WITH CURRENT ANSI/ASPS/ICC REGULATIONS
- HYDRA LINER TRACK FOR STEPS IS INSTALLED WITH THE BARB FACING THE RISER WALL ON THE STEP.