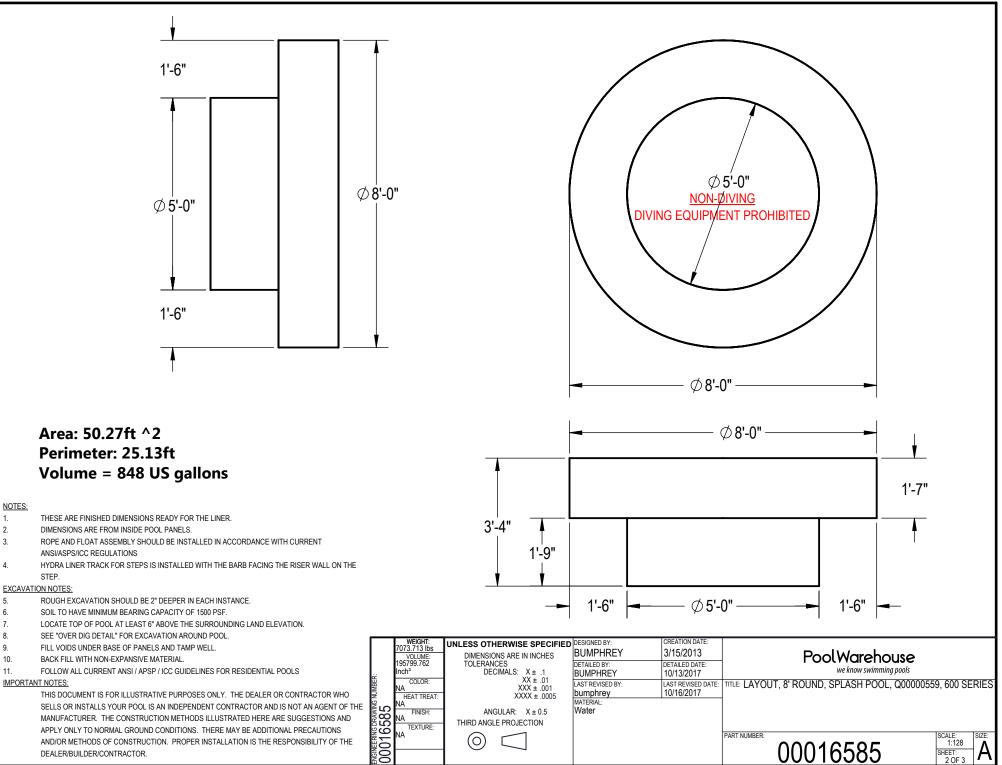

|                                                                                                                                                                                                                                                                                                                                                                                                                                                                                                                                                                                                                                                                                                                                                                                                                                                                                                                                                               |                                                                                                                                                                                                                                                                                                                                                                                                                                                                                                                                                                                                                                                                                                                                                                                                                                                                                                                                                                                                                                                                                                                                                                                                                                                                                                                                                                                                                                                                                                                                                                                                                                                                                                                                                                                                                                                                                                                                                                                                                                                                                                                                                                                                                                                                                                                                                                                                                                                                                                                                                                                                                                                            | N-DIVING<br>PMENT PROHIBITED                                                           | REV. DESCR                                                                                                                           | REVISION HISTORY                                                                                                   | CO BY<br>BUMPHREY                  |
|---------------------------------------------------------------------------------------------------------------------------------------------------------------------------------------------------------------------------------------------------------------------------------------------------------------------------------------------------------------------------------------------------------------------------------------------------------------------------------------------------------------------------------------------------------------------------------------------------------------------------------------------------------------------------------------------------------------------------------------------------------------------------------------------------------------------------------------------------------------------------------------------------------------------------------------------------------------|------------------------------------------------------------------------------------------------------------------------------------------------------------------------------------------------------------------------------------------------------------------------------------------------------------------------------------------------------------------------------------------------------------------------------------------------------------------------------------------------------------------------------------------------------------------------------------------------------------------------------------------------------------------------------------------------------------------------------------------------------------------------------------------------------------------------------------------------------------------------------------------------------------------------------------------------------------------------------------------------------------------------------------------------------------------------------------------------------------------------------------------------------------------------------------------------------------------------------------------------------------------------------------------------------------------------------------------------------------------------------------------------------------------------------------------------------------------------------------------------------------------------------------------------------------------------------------------------------------------------------------------------------------------------------------------------------------------------------------------------------------------------------------------------------------------------------------------------------------------------------------------------------------------------------------------------------------------------------------------------------------------------------------------------------------------------------------------------------------------------------------------------------------------------------------------------------------------------------------------------------------------------------------------------------------------------------------------------------------------------------------------------------------------------------------------------------------------------------------------------------------------------------------------------------------------------------------------------------------------------------------------------------------|----------------------------------------------------------------------------------------|--------------------------------------------------------------------------------------------------------------------------------------|--------------------------------------------------------------------------------------------------------------------|------------------------------------|
| NOTES:   1. THESE ARE FINISHED DIMENSIONS READY FOR THE LINER.   2. DIMENSIONS ARE FROM INSIDE POOL PANELS.   3. ROPE AND FLOAT ASSEMBLY SHOULD BE INSTALLED IN ACCORDANCE WITH CURRENT ANSI/ASPS/ICC REGULATIONS   4. HYDRA LINER TRACK FOR STEPS IS INSTALLED WITH THE BARB FACING THE RISER WALL ON THE STEP.   EXCAVATION NOTES: 5.   5. ROUGH EXCAVATION SHOULD BE 2" DEEPER IN EACH INSTANCE.   6. SOIL TO HAVE MINIMUM BEARING CAPACITY OF 1500 PSF.   7. LOCATE TOP OF POOL AT LEAST 6" ABOVE THE SURROUNDING LAND ELEVATION.   8. SEE "OVER DIG DETAIL" FOR EXCAVATION AROUND POOL.   9. FILL VOIDS UNDER BASE OF PANELS AND TAMP WELL.   10. BACK FILL WITH NON-EXPANSIVE MATERIAL.   11. FOLLOW ALL CURRENT ANSI / APSP / ICC GUIDELINES FOR RESIDENTIAL POOLS   MPORTANT NOTES: THIS DOCUMENT IS FOR ILLUSTRATIVE PURPOSES ONLY. THE DEALER OR CONTRACTOR WHO SELLS OR INSTALLS YOUR POOL IS AN INDEPENDENT CONTRACTOR AND IS NOT AN AGENT OF THE | COLOR:<br>HEAT TREAT:<br>COLOR:<br>HEAT TREAT:<br>COLOR:<br>COLOR:<br>COLOR:<br>COLOR:<br>COLOR:<br>COLOR:<br>COLOR:<br>COLOR:<br>COLOR:<br>COLOR:<br>COLOR:<br>COLOR:<br>COLOR:<br>COLOR:<br>COLOR:<br>COLOR:<br>COLOR:<br>COLOR:<br>COLOR:<br>COLOR:<br>COLOR:<br>COLOR:<br>COLOR:<br>COLOR:<br>COLOR:<br>COLOR:<br>COLOR:<br>COLOR:<br>COLOR:<br>COLOR:<br>COLOR:<br>COLOR:<br>COLOR:<br>COLOR:<br>COLOR:<br>COLOR:<br>COLOR:<br>COLOR:<br>COLOR:<br>COLOR:<br>COLOR:<br>COLOR:<br>COLOR:<br>COLOR:<br>COLOR:<br>COLOR:<br>COLOR:<br>COLOR:<br>COLOR:<br>COLOR:<br>COLOR:<br>COLOR:<br>COLOR:<br>COLOR:<br>COLOR:<br>COLOR:<br>COLOR:<br>COLOR:<br>COLOR:<br>COLOR:<br>COLOR:<br>COLOR:<br>COLOR:<br>COLOR:<br>COLOR:<br>COLOR:<br>COLOR:<br>COLOR:<br>COLOR:<br>COLOR:<br>COLOR:<br>COLOR:<br>COLOR:<br>COLOR:<br>COLOR:<br>COLOR:<br>COLOR:<br>COLOR:<br>COLOR:<br>COLOR:<br>COLOR:<br>COLOR:<br>COLOR:<br>COLOR:<br>COLOR:<br>COLOR:<br>COLOR:<br>COLOR:<br>COLOR:<br>COLOR:<br>COLOR:<br>COLOR:<br>COLOR:<br>COLOR:<br>COLOR:<br>COLOR:<br>COLOR:<br>COLOR:<br>COLOR:<br>COLOR:<br>COLOR:<br>COLOR:<br>COLOR:<br>COLOR:<br>COLOR:<br>COLOR:<br>COLOR:<br>COLOR:<br>COLOR:<br>COLOR:<br>COLOR:<br>COLOR:<br>COLOR:<br>COLOR:<br>COLOR:<br>COLOR:<br>COLOR:<br>COLOR:<br>COLOR:<br>COLOR:<br>COLOR:<br>COLOR:<br>COLOR:<br>COLOR:<br>COLOR:<br>COLOR:<br>COLOR:<br>COLOR:<br>COLOR:<br>COLOR:<br>COLOR:<br>COLOR:<br>COLOR:<br>COLOR:<br>COLOR:<br>COLOR:<br>COLOR:<br>COLOR:<br>COLOR:<br>COLOR:<br>COLOR:<br>COLOR:<br>COLOR:<br>COLOR:<br>COLOR:<br>COLOR:<br>COLOR:<br>COLOR:<br>COLOR:<br>COLOR:<br>COLOR:<br>COLOR:<br>COLOR:<br>COLOR:<br>COLOR:<br>COLOR:<br>COLOR:<br>COLOR:<br>COLOR:<br>COLOR:<br>COLOR:<br>COLOR:<br>COLOR:<br>COLOR:<br>COLOR:<br>COLOR:<br>COLOR:<br>COLOR:<br>COLOR:<br>COLOR:<br>COLOR:<br>COLOR:<br>COLOR:<br>COLOR:<br>COLOR:<br>COLOR:<br>COLOR:<br>COLOR:<br>COLOR:<br>COLOR:<br>COLOR:<br>COLOR:<br>COLOR:<br>COLOR:<br>COLOR:<br>COLOR:<br>COLOR:<br>COLOR:<br>COLOR:<br>COLOR:<br>COLOR:<br>COLOR:<br>COLOR:<br>COLOR:<br>COLOR:<br>COLOR:<br>COLOR:<br>COLOR:<br>COLOR:<br>COLOR:<br>COLOR:<br>COLOR:<br>COLOR:<br>COLOR:<br>COLOR:<br>COLOR:<br>COLOR:<br>COLOR:<br>COLOR:<br>COLOR:<br>COLOR:<br>COLOR:<br>COLOR:<br>COLOR:<br>COLOR:<br>COLOR:<br>COLOR:<br>COLOR:<br>COLOR:<br>COLOR:<br>COLOR:<br>COLOR:<br>COLOR:<br>COLOR:<br>COLOR:<br>COLOR:<br>COLOR:<br>COLOR:<br>COLOR:<br>COLOR:<br>COLOR:<br>COLOR:<br>COLOR:<br>COLOR:<br>COLOR:<br>COLOR:<br>COLOR:<br>COLOR:<br>COLOR:<br>COLOR:<br>COLOR:<br>COLOR:<br>COLOR:<br>COLOR:<br>COLOR:<br>COLOR:<br>COLOR:<br>COLOR:<br>COLOR:<br>COLOR:<br>COLO | IN INCHES   BUMPHREY   3     X ± .1   BUMPHREY   1     XX ± .01   LAST REVISED BY:   L | CUSTOMER<br>DRAWING #<br>Q00000559<br>SREATION DATE:<br>3/15/2013<br>JETAILED DATE:<br>10/13/2017<br>AST REVISED DATE:<br>10/13/2017 | VENDOR<br>PART # QTY. VENDOR NAME<br>1<br>POOL Warehous<br>we know swimming pool<br>JT, 8' ROUND, SPLASH POOL, Q00 | bls                                |
| MANUFACTURER. THE CONSTRUCTION METHODS ILLUSTRATED HERE ARE SUGGESTIONS AND<br>APPLY ONLY TO NORMAL GROUND CONDITIONS. THERE MAY BE ADDITIONAL PRECAUTIONS<br>AND/OR METHODS OF CONSTRUCTION. PROPER INSTALLATION IS THE RESPONSIBILITY OF THE<br>DEALER/BUILDER/CONTRACTOR.<br>REV. LEVEL: A-REV. DATE: JULY 29, 2015-DOCUMENT ID: CF7308, ANSI A-LANDSCAPE                                                                                                                                                                                                                                                                                                                                                                                                                                                                                                                                                                                                  | ANGULAR:<br>TEXTURE:<br>TEXTURE:<br>C:PDMworking\00016585                                                                                                                                                                                                                                                                                                                                                                                                                                                                                                                                                                                                                                                                                                                                                                                                                                                                                                                                                                                                                                                                                                                                                                                                                                                                                                                                                                                                                                                                                                                                                                                                                                                                                                                                                                                                                                                                                                                                                                                                                                                                                                                                                                                                                                                                                                                                                                                                                                                                                                                                                                                                  |                                                                                        | PART NUMBER:                                                                                                                         | 00016585                                                                                                           | SCALE:<br>1:78<br>SHEET:<br>1 OF 3 |