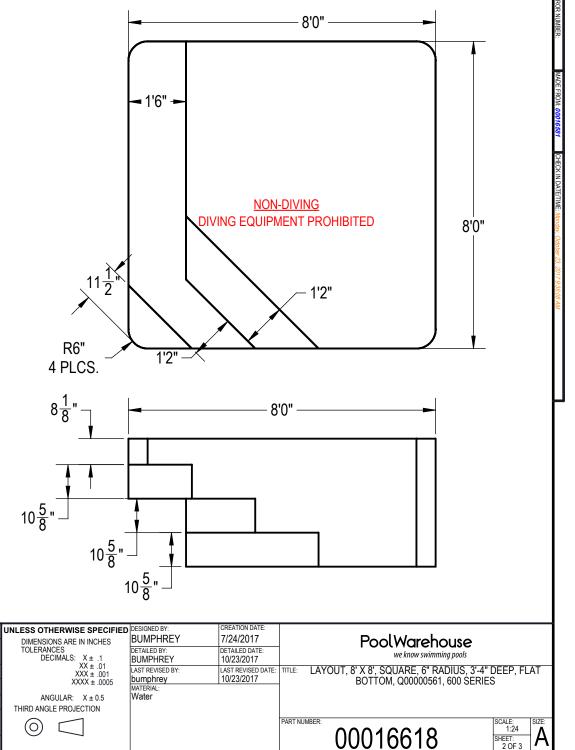

REV. LEVEL: A-REV. DATE: JULY 29, 2015-DOCUMENT ID: CF7308, ANSI A-LANDSCAPE

2

C:\PDMworking\00016618

REV. LEVEL: A-REV. DATE: JULY 29, 2015-DOCUMENT ID: CF7308, ANSI A-LANDSCAPE

C:\PDMworking\00016618

|  | VOLUME:<br>Inch <sup>3</sup>                         | TOLERANCES<br>DECIMALS: X ± .1 | DESIGNED BY:<br>BUMPHREY<br>DETAILED BY:<br>BUMPHREY | CREATION DATE:<br>7/24/2017<br>DETAILED DATE:<br>10/23/2017 |              | PoolWarehouse<br>we know swimming pools |                                    |
|--|------------------------------------------------------|--------------------------------|------------------------------------------------------|-------------------------------------------------------------|--------------|-----------------------------------------|------------------------------------|
|  | NA<br>HEAT TREAT:<br>NA<br>FINISH:<br>NA<br>TEXTURE: |                                |                                                      | 10/23/2017                                                  | TITLE: LA'   | BOTTOM, Q00000561, 600 SERIES           |                                    |
|  | Mworking\000166                                      |                                |                                                      |                                                             | PART NUMBER: | 00016618                                | SCALE:<br>1:24<br>SHEET:<br>3 OF 3 |