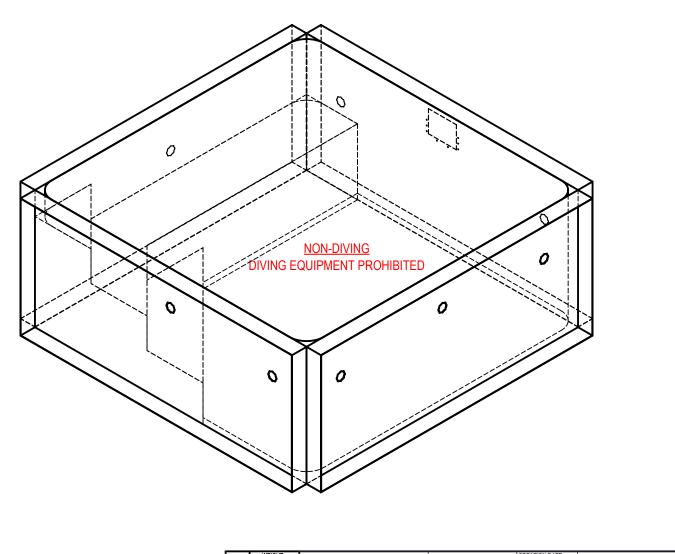

REV. LEVEL: A-REV. DATE: JULY 29, 2015-DOCUMENT ID: CF7308, ANSI A-LANDSCAPE

2

C:\PDMworking\00016618

REV. LEVEL: A-REV. DATE: JULY 29, 2015-DOCUMENT ID: CF7308, ANSI A-LANDSCAPE

C:\PDMworking\00016618

|  | VOLUME:<br>Inch <sup>3</sup>                         | TOLERANCES<br>DECIMALS: X ± .1 | DESIGNED BY:<br>BUMPHREY<br>DETAILED BY:<br>BUMPHREY | CREATION DATE:<br>7/24/2017<br>DETAILED DATE:<br>10/23/2017 |              | PoolWarehouse<br>we know swimming pools |                                    |
|--|------------------------------------------------------|--------------------------------|------------------------------------------------------|-------------------------------------------------------------|--------------|-----------------------------------------|------------------------------------|
|  | NA<br>HEAT TREAT:<br>NA<br>FINISH:<br>NA<br>TEXTURE: |                                |                                                      | 10/23/2017                                                  | TITLE: LA'   | BOTTOM, Q00000561, 600 SERIES           |                                    |
|  | Mworking\000166                                      |                                |                                                      |                                                             | PART NUMBER: | 00016618                                | SCALE:<br>1:24<br>SHEET:<br>3 OF 3 |