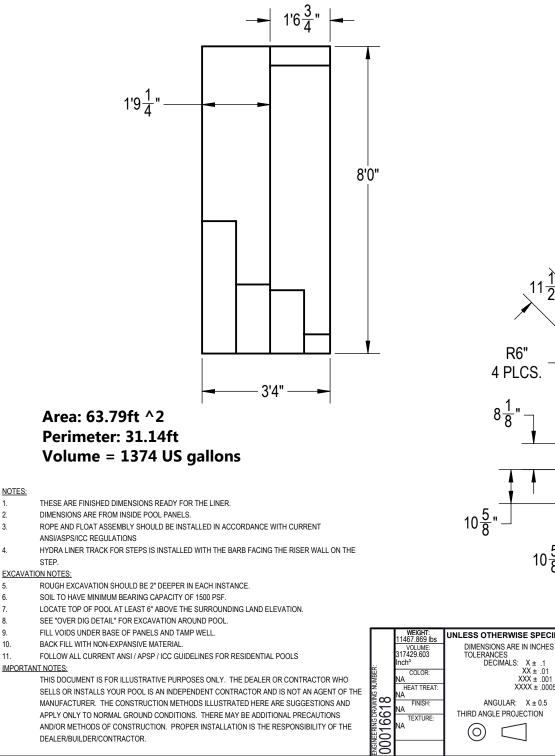

REV. LEVEL: A-REV. DATE: JULY 29, 2015-DOCUMENT ID: CF7308, ANSI A-LANDSCAPE

2

C:\PDMworking\00016618

REV. LEVEL: A-REV. DATE: JULY 29, 2015-DOCUMENT ID: CF7308, ANSI A-LANDSCAPE

C:\PDMworking\00016618

|  | VOLUME:<br>Inch <sup>3</sup>                         | TOLERANCES<br>DECIMALS: X ± .1 | DESIGNED BY:<br>BUMPHREY<br>DETAILED BY:<br>BUMPHREY | CREATION DATE:<br>7/24/2017<br>DETAILED DATE:<br>10/23/2017 |              | PoolWarehouse<br>we know swimming pools |                                    |
|--|------------------------------------------------------|--------------------------------|------------------------------------------------------|-------------------------------------------------------------|--------------|-----------------------------------------|------------------------------------|
|  | NA<br>HEAT TREAT:<br>NA<br>FINISH:<br>NA<br>TEXTURE: |                                |                                                      | 10/23/2017                                                  | TITLE: LA'   | BOTTOM, Q00000561, 600 SERIES           |                                    |
|  | Mworking\000166                                      |                                |                                                      |                                                             | PART NUMBER: | 00016618                                | SCALE:<br>1:24<br>SHEET:<br>3 OF 3 |