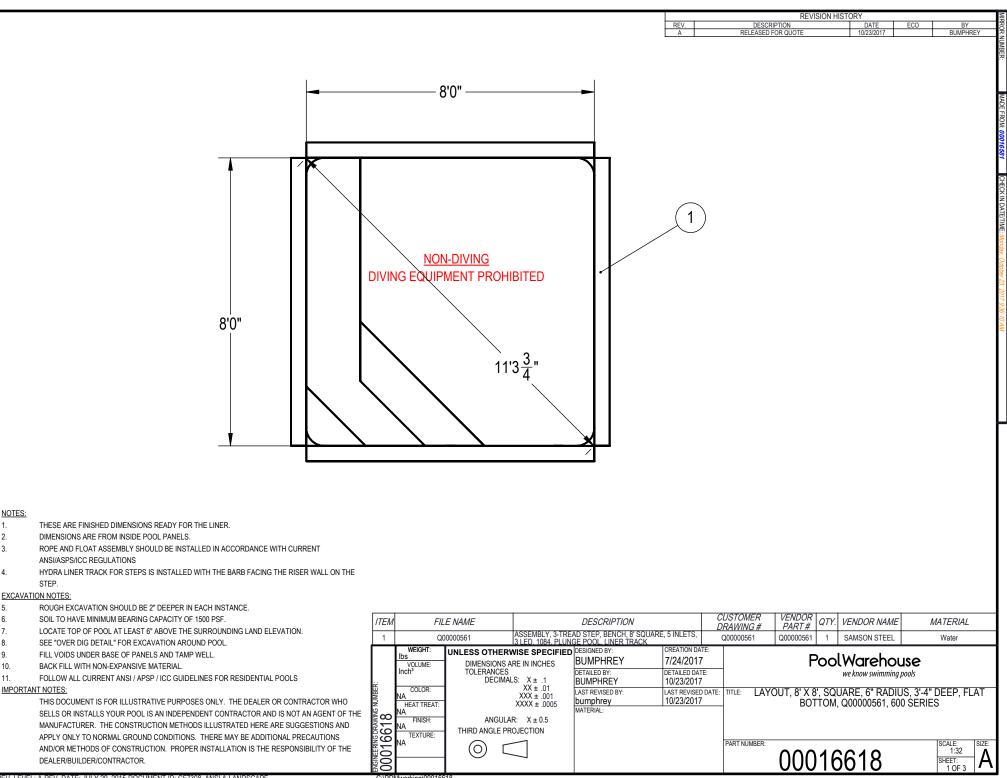

REV. LEVEL: A-REV. DATE: JULY 29, 2015-DOCUMENT ID: CF7308, ANSI A-LANDSCAPE

2

C:\PDMworking\00016618

REV. LEVEL: A-REV. DATE: JULY 29, 2015-DOCUMENT ID: CF7308, ANSI A-LANDSCAPE

C:\PDMworking\00016618

|  | VOLUME:<br>Inch <sup>3</sup>                         | TOLERANCES<br>DECIMALS: X ± .1 | DESIGNED BY:<br>BUMPHREY<br>DETAILED BY:<br>BUMPHREY | CREATION DATE:<br>7/24/2017<br>DETAILED DATE:<br>10/23/2017 |              | PoolWarehouse<br>we know swimming pools |                                    |
|--|------------------------------------------------------|--------------------------------|------------------------------------------------------|-------------------------------------------------------------|--------------|-----------------------------------------|------------------------------------|
|  | NA<br>HEAT TREAT:<br>NA<br>FINISH:<br>NA<br>TEXTURE: |                                |                                                      | 10/23/2017                                                  | TITLE: LA'   | BOTTOM, Q00000561, 600 SERIES           |                                    |
|  | Mworking\000166                                      |                                |                                                      |                                                             | PART NUMBER: | 00016618                                | SCALE:<br>1:24<br>SHEET:<br>3 OF 3 |