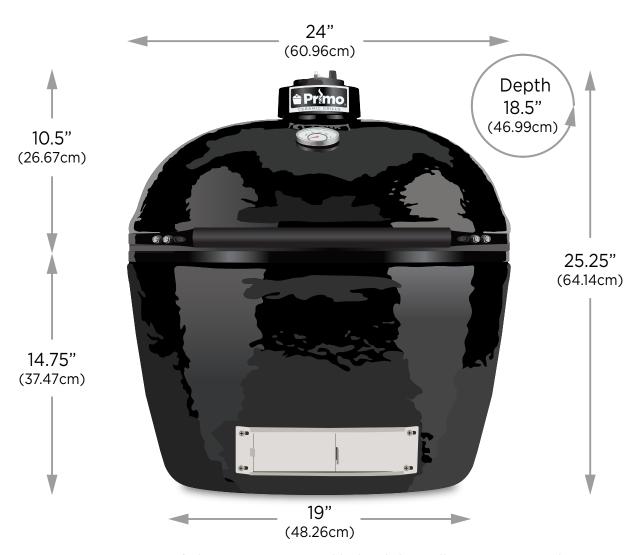

## **Specifications**

| Grill Weight 145 lbs 65.77kg                        |
|-----------------------------------------------------|
| Cooking Area 300 sq in 1,935cm <sup>2</sup>         |
| Optional Rack System 195 sq in 1,258cm <sup>2</sup> |
| Total Cooking Area 495 sq in 3,193cm²               |
| Cooking Grid 15" x 22" 38cm x 56cm                  |
| Temperature Range 150°-850°F+ 66°C-454°C+           |