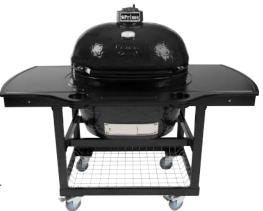

Available as "grill only", optional Primo Cart with Basket & One Piece Island Top with two cup holders (shown right) or any of our other Oval XL grill table models and carts.