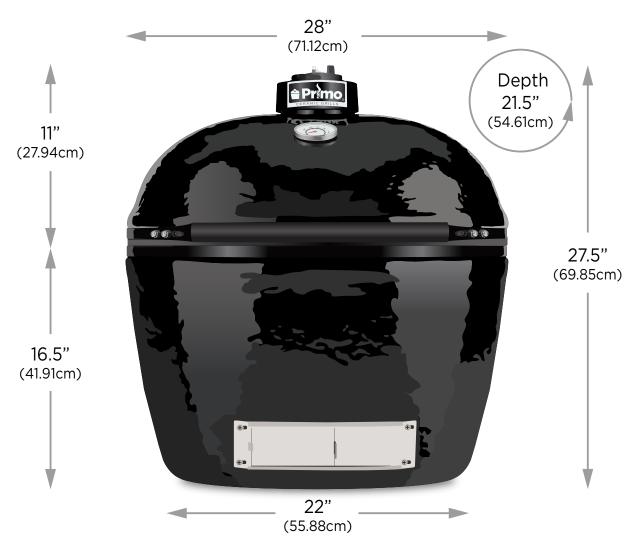

## **Specifications**

| Grill Weight 200 lbs           | 90.72kg              |
|--------------------------------|----------------------|
| Cooking Area 400 sq in         | 2,580cm <sup>2</sup> |
| Optional Rack System 280 sq in | 1,806cm <sup>2</sup> |
| Total Cooking Area 680 sq in   | 4,386cm <sup>2</sup> |
| Cooking Grid 18.5" x 25"       | 47cm x 64cm          |
| Temperature Range 150°-850°F+  | 66°C-454°C+          |