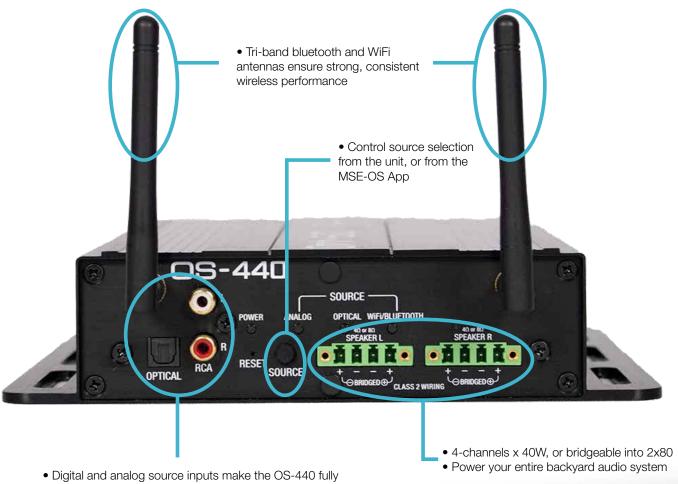

## Wireless speakers are fun, but the OS-440 provides you with an entire wireless SYSTEM.

The OS-440 is the industry's first outdoor smart amplifier.

- Digital and analog source inputs make the OS-440 fully compatible with any equipment you already have
- Use your tuner with our system to listen to the game, or combine with an Alexa unit for voice-controlled audio

## OS-440

Your smart home deserves a smart yard. The OS-440 is an outdoor amplifier, allowing unprecedented freedom when designing outdoor audio systems.

Without being tethered to the house, the OS-440 can wirelessly connect to the home's network and function as a certified Google Chromecast device, interfaces with dlna servers, and multi-zone wireless control.

On-board Bluetooth functionality and a closed, stand alone WiFi direct mode round out the wireless connectivity options of the OS-440. Connect an Alexa-enabled device to the OS-440 for a voice-controlled outdoor audio system!

Hard-wiring sources are also an option due to analog and digital inputs, allowing the OS-440 to interface with any system or source already in the home.