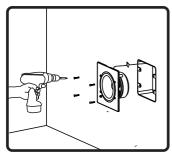

Grille

 ${\small ©}\,2010\,Phase\,Technology.\,All\,rights\,reserved.\,\,Rev\,08.30.10$ 

1. Unpack speaker.

2. Connect speaker wires to signal wires using included wire nuts.

3. Install the CI-MM3-II into the installer supplied junction box using included fasteners.