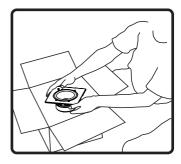

4. Attach grille safety clip by placing the large end of the clip over snap-fit post (1), then sliding clip until small end snaps into place around post (2).

5. Align tabs on snap-fit grille with slots in baffle, gently press grille into place.