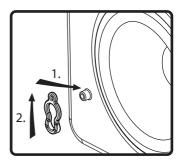

4. Attach grille safety clip by placing the large end of the clip over snap-fit post (1), then sliding clip until small end snaps into place around post (2).

5. Align tabs on snap-fit grille with slots in baffle, gently press grille into place.