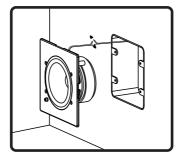

Grille

 ${\small ©}\,2010\,Phase\,Technology.\,All\,rights\,reserved.\,\,Rev\,08.30.10$ 

1. Unpack speaker.

2. Connect speaker wires to signal wires using included wire nuts.

3. Install the CI-MM3-II into the installer supplied junction box using included fasteners.