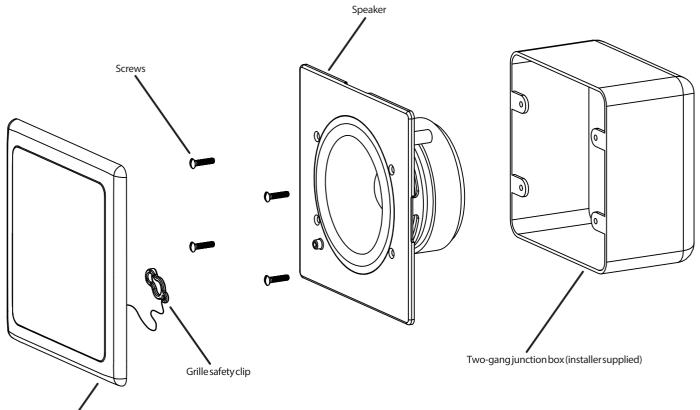

## Box contents

- 1 Speaker
- 2 Grilles
- 4 Mounting screws
- 2 Wire nuts

NOTE: the CI-MM3-II is designed to install into a standard 2-gang junction box. Phase Technology recommends you test the fit before installing the junction box.

Grille

 ${\small ©}\,2010\,Phase\,Technology.\,All\,rights\,reserved.\,\,Rev\,08.30.10$ 

1. Unpack speaker.

2. Connect speaker wires to signal wires using included wire nuts.

3. Install the CI-MM3-II into the installer supplied junction box using included fasteners.

4. Attach grille safety clip by placing the large end of the clip over snap-fit post (1), then sliding clip until small end snaps into place around post (2).

5. Align tabs on snap-fit grille with slots in baffle, gently press grille into place.