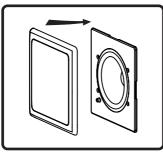

4. Attach grille safety clip by placing the large end of the clip over snap-fit post (1), then sliding clip until small end snaps into place around post (2).

5. Align tabs on snap-fit grille with slots in baffle, gently press grille into place.