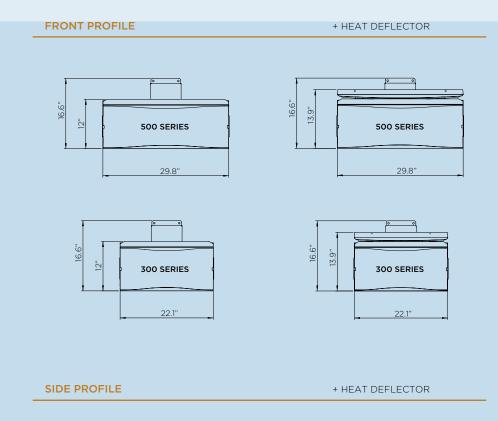

#### **DIMENSIONS**

With a wide range of sizes available, find the ideal heater to suit your outdoor space.