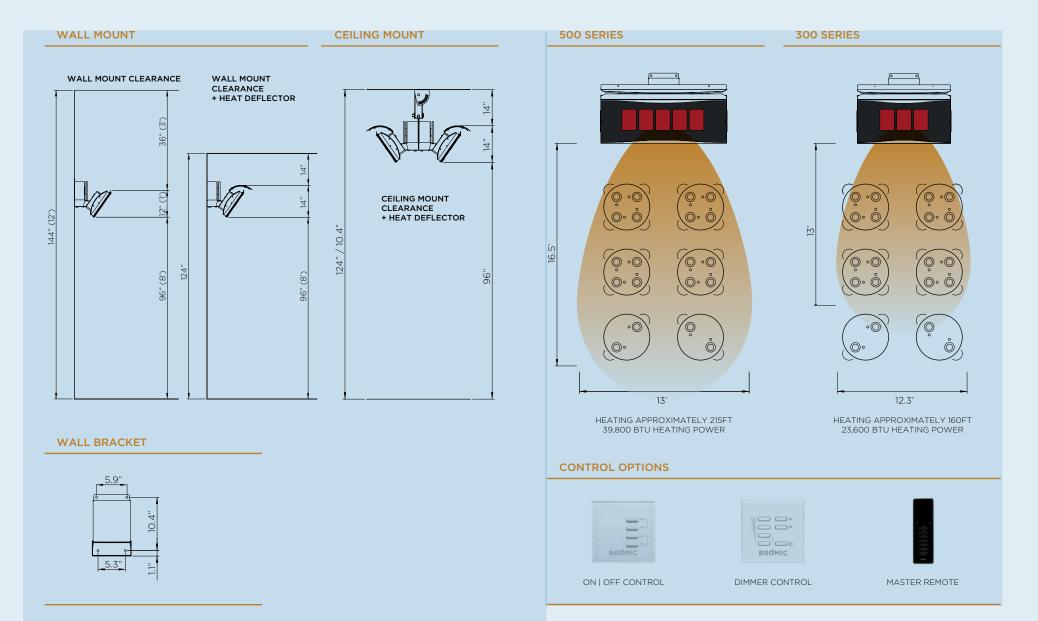

#### **MOUNT OPTIONS**

With a wide array of mounting options, Bromic offers solutions to compliment any décor and provide functionality for ambiance and comfort.

### **HEATING REACH**

Creating ideal comfort levels, Bromic heaters offer a variety of heat distribution options to suit your outdoor heating needs.

#### **SPECIFICATIONS**

Reference the specification guide below to help you select the correct solution for your needs.

| MODEL NUMBER            | 300 SERIES | 500 SERIES |
|-------------------------|------------|------------|
| FUEL TYPE               | LPG   NG   | LPG   NG   |
| COLOR                   | BLACK      | BLACK      |
| HEAT AREA               | 160FT      | 215FT      |
| RATED CURRENT           | 110V/2A    | 110V/2A    |
| MINIMUM FLOOR CLEARANCE | 96"        | 96"        |
| MOUNTING OPTIONS        |            |            |
| CEILING MOUNT           | ✓          | ✓          |
| WALL MOUNT              | ✓          | ✓          |
| RECESSED   FLUSH MOUNT  | -          | -          |
| CEILING POLE MOUNT      | ✓          | ✓          |
| FREESTANDING            | -          | -          |
| CONTROL OPTIONS         |            |            |
| ON   OFF                | ✓          | ✓          |
| DIMMER                  | -          | -          |
| MASTER REMOTE *         | -          | -          |