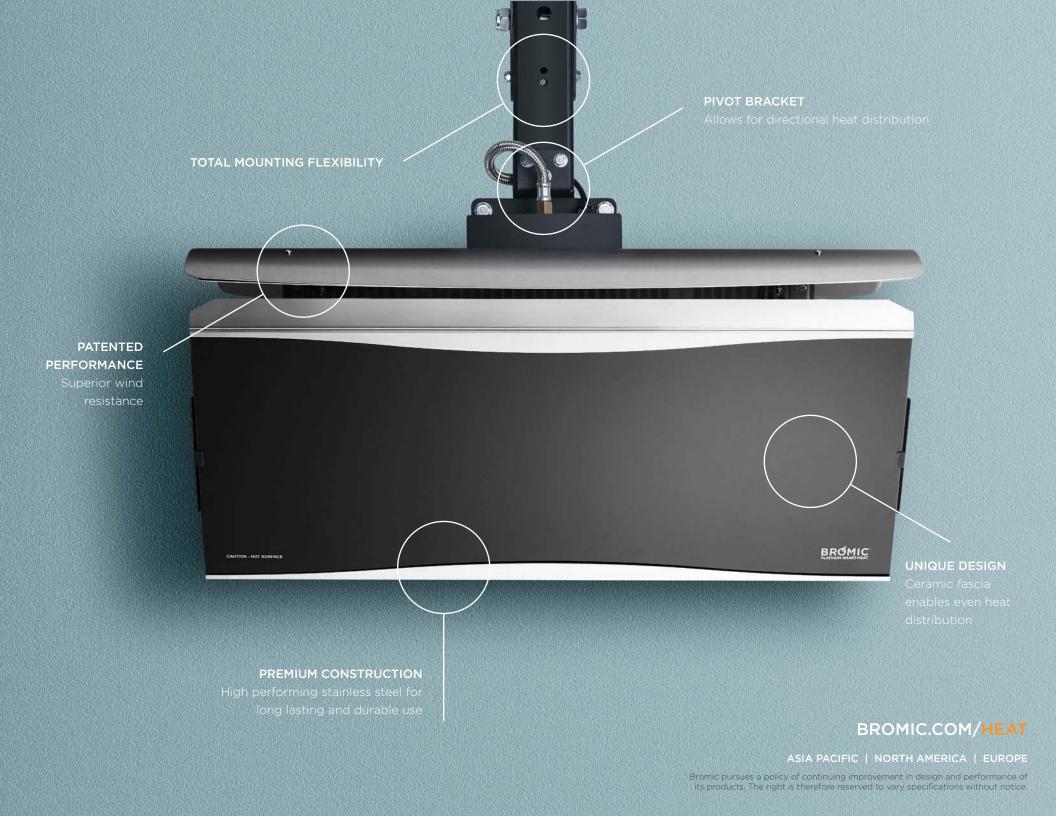

## PLATINUM SMART-HEAT™ GAS

The Platinum Smart-Heat™ Gas heater series spreads heat and comfort evenly in all areas, with a soft and soothing red glow. Built with pure premium materials and designed with elegance, there is no compromise on performance, reliability and beauty.