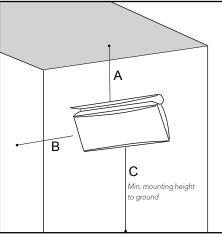

## CLEARANCES:

Clearance requirements for Platinum and Tungsten Smart-Heat heaters are as follows: (Note: adequate clearance must be directly above the heater)

A) WALL MOUNT <u>NO</u> DEFLECTOR: Minimum distance to combustible materials:

| Minimui                          | Minimum distance to compustible materials |              |             |  |
|----------------------------------|-------------------------------------------|--------------|-------------|--|
|                                  | А                                         | В            | С           |  |
| Platinum and Tungsten Smart-Heat |                                           |              |             |  |
| 300                              | 3.6' / 110cm                              | 3.6'/ 110cm  | 8' / 244cm* |  |
| 500                              | 3.6' / 110cm                              | 3.6' / 110cm | 8' / 244cm* |  |

\*Please refer to local authorities for any additional mounting guidelines