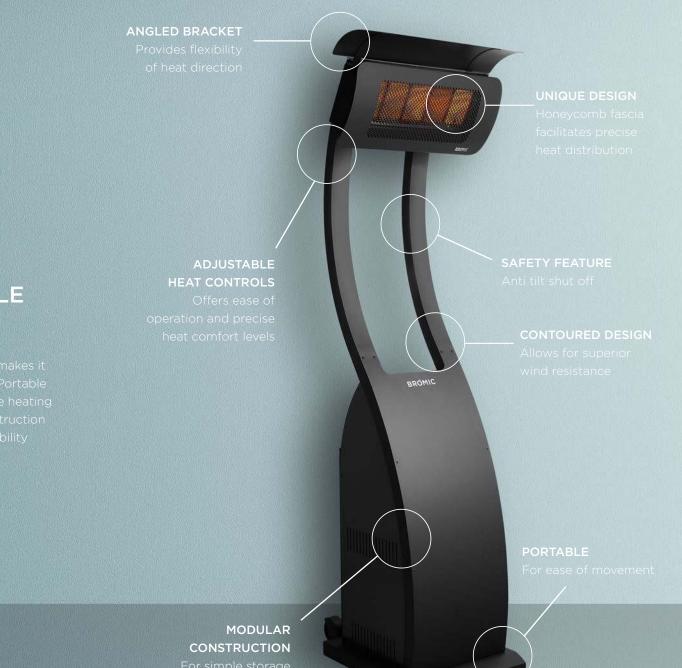

BRŐMIC

## TUNGSTEN SMART-HEAT<sup>™</sup> PORTABLE

## SPECIFICATIONS

Reference the specification guide below to help you select the correct solution for your needs.

| MODEL NUMBER              |              |
|---------------------------|--------------|
| FUEL TYPE                 | LPG   NG     |
| COLOR                     | BLACK        |
| HEAT AREA                 | 215FT        |
| ELECTRICAL CONNECTION     | -            |
| MINIMUM CEILING CLEARANCE | 36"          |
| MOUNTING OPTIONS          |              |
| CEILING MOUNT             | -            |
| WALL MOUNT                | -            |
| RECESSED   FLUSH MOUNT    | -            |
| CEILING POLE MOUNT        | -            |
| FREESTANDING              | $\checkmark$ |
| CONTROL OPTIONS           |              |