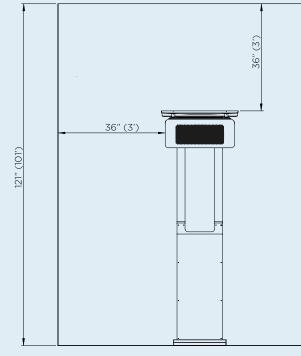

|
| ON   OFF                  | -            |
| DIMMER                    | -            |
| MASTER REMOTE             | -            |
|                           |              |
|                           |              |
|                           |              |

### DIMENSIONS

With a wide range of sizes available, find the ideal heater to suit your outdoor space.



Measurements displayed within this document are minimum requirements for installation. Bromic takes no responsibility for incorrect or non-compliant installations. All measurement in this document are displayed in inches.

## CLEARANCE

With a wide array of mounting options, Bromic offers solutions to compliment any décor and provide functionality for ambiance and comfort.

#### CEILING & WALL CLEARANCE





## **HEATING REACH**

Creating ideal comfort levels, Bromic heaters offer a variety of heat distribution options to suit your outdoor heating needs.

# HEAT AREAS TUNGSTEN PORTABLE HEATING APPORXIMATELY 215FT 38,500 BTU HEATING POWER 16.5' 13'

EXTEND THE BOUNDARIES OF INSIDE SPACE, BY INCLUDING THE OUTDOORS. CONTROL THE CLIMATE IN YOUR NEXT PROJECT WITH BROMIC SMART-HEAT<sup>™</sup>.

加密机

## BROMIC.COM/HEA

ASIA PACIFIC | NORTH AMERICA | EUROPE

romic pursues a policy of continuing improvem ts products. The right is therefore reserved to v n design and performance of specifications without notice.

AMER