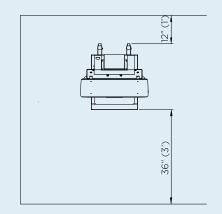

|
| ON   OFF                  | -            |
| DIMMER                    | -            |
| MASTER REMOTE             | -            |
|                           |              |
|                           |              |
|                           |              |

### DIMENSIONS

With a wide range of sizes available, find the ideal heater to suit your outdoor space.



Measurements displayed within this document are minimum requirements for installation. Bromic takes no responsibility for incorrect or non-compliant installations. All measurement in this document are displayed in inches.

## CLEARANCE

With a wide array of mounting options, Bromic offers solutions to compliment any décor and provide functionality for ambiance and comfort.

#### CEILING & WALL CLEARANCE





## **HEATING REACH**

Creating ideal comfort levels, Bromic heaters offer a variety of heat distribution options to suit your outdoor heating needs.

# HEAT AREAS TUNGSTEN PORTABLE HEATING APPORXIMATELY 215FT 38,500 BTU HEATING POWER 16.5' 13'

EXTEND THE BOUNDARIES OF INSIDE SPACE, BY INCLUDING THE OUTDOORS. CONTROL THE CLIMATE IN YOUR NEXT PROJECT WITH BROMIC SMART-HEAT<sup>™</sup>.

加密机

## BROMIC.COM/HEA

ASIA PACIFIC | NORTH AMERICA | EUROPE

romic pursues a policy of continuing improvem ts products. The right is therefore reserved to v n design and performance of specifications without notice.

AMER