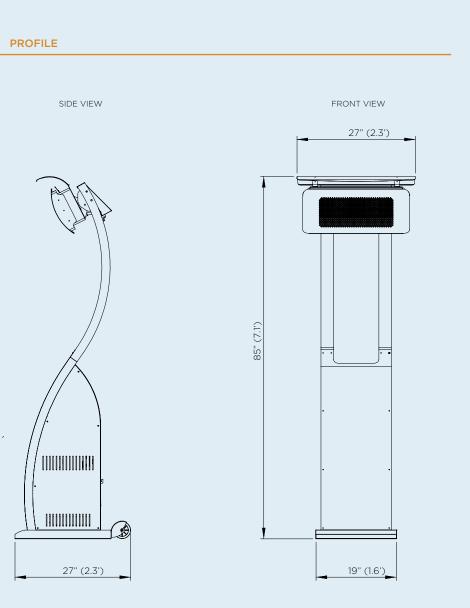

### DIMENSIONS

With a wide range of sizes available, find the ideal heater to suit your outdoor space.

Measurements displayed within this document are minimum requirements for installation. Bromic takes no responsibility for incorrect or non-compliant installations. All measurement in this document are displayed in inches.