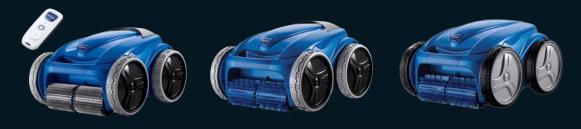

# Polaris THE BEST JUST GOT BETTER!

Polaris 9450 Sport

Polaris 9550 Sport

Polaris 9350 Sport

#### **NEW** POLARIS 9550 SPORT

- > NEW! MOTION-SENSING REMOTE. Responsive cleaning control in the palm of your hand.
- > NEW! EASY LIFT SYSTEM. One touch drives cleaner to surface. Water automatically evacuates for easy removal.
- NEW! DIRTY CANISTER INDICATOR. No more guess work. Know immediately when it's time to empty the filter canister.
- NEW! PRE-PROGRAMMED CLEANING PATTERNS. Smart cleaning patterns for your unique pool. Even includes a tile-only scrubbing mode.
- > NEW! 7-DAY PROGRAMMABLE TIMER. Fully customizable set it & forget it cleaning modes.
- > 4-WHEEL DRIVE. Climbs over any obstacle & won't get stuck.

#### POLARIS 9450 SPORT

- > NEW! EASY LIFT SYSTEM. One touch drives cleaner to surface. Water automatically evacuates for easy removal.
- > NEW! 7-DAY PROGRAMMABLE TIMER. Fully customizable set it & forget it cleaning modes.
- > 4-WHEEL DRIVE. Climbs over any obstacle & won't get stuck.
- > COMPREHENSIVE CLEANING. Cleans all pool surfaces floor, steps, walls & tile line.

#### POLARIS 9350 SPORT

- > NEW! EASY LIFT SYSTEM. One touch drives cleaner to surface. Water automatically evacuates for easy removal.
- > DUAL CLEANING CYCLES. Select from floor only or floor & wall cleaning mode.
- > COMPREHENSIVE CLEANING. Cleans all pool surfaces floor, steps, walls & tile line.