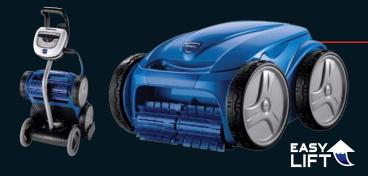

#### POLARIS 9450 SPORT

- > NEW! EASY LIFT SYSTEM. One touch drives cleaner to surface. Water automatically evacuates for easy removal.
- > NEW! 7-DAY PROGRAMMABLE TIMER. Fully customizable set it & forget it cleaning modes.
- > 4-WHEEL DRIVE. Climbs over any obstacle & won't get stuck.
- > COMPREHENSIVE CLEANING. Cleans all pool surfaces floor, steps, walls & tile line.

### EASY LIFT SYSTEM

One touch drives cleaner to surface. Water automatically evacuates for easy removal.

- 1. Push LIFT button on control unit
- 2. Cleaner climbs selected pool wall.
- 3. Water automatically evacuated.
- 4. Lightweight cleaner is easily lifted from pool