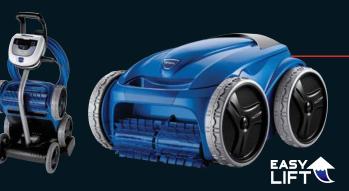

#### **NEW** POLARIS 9550 SPORT

- > NEW! MOTION-SENSING REMOTE. Responsive cleaning control in the palm of your hand.
- > NEW! EASY LIFT SYSTEM. One touch drives cleaner to surface. Water automatically evacuates for easy removal.
- NEW! DIRTY CANISTER INDICATOR. No more guess work. Know immediately when it's time to empty the filter canister.
- NEW! PRE-PROGRAMMED CLEANING PATTERNS. Smart cleaning patterns for your unique pool. Even includes a tile-only scrubbing mode.
- > NEW! 7-DAY PROGRAMMABLE TIMER. Fully customizable set it & forget it cleaning modes.
- > 4-WHEEL DRIVE. Climbs over any obstacle & won't get stuck.

### EASY LIFT SYSTEM

One touch drives cleaner to surface. Water automatically evacuates for easy removal.

- 1. Push LIFT button on control unit
- 2. Cleaner climbs selected pool wall.
- 3. Water automatically evacuated.
- 4. Lightweight cleaner is easily lifted from pool