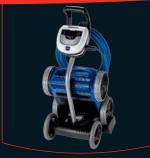

EASY ASSEMBLE CADDY

Compact & lightweight. Assembly in just minutes without tools.

**ACTIVMOTION SENSOR®** 

Automatically controls position at all times. Complete cleaning coverage without hang ups.