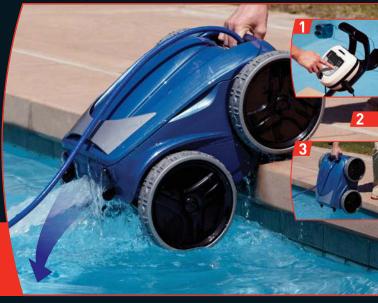

### EASY LIFT SYSTEM

One touch drives cleaner to surface. Water automatically evacuates for easy removal.

- 1. Push LIFT button on control unit
- 2. Cleaner climbs selected pool wall.
- 3. Water automatically evacuated.
- 4. Lightweight cleaner is easily lifted from pool