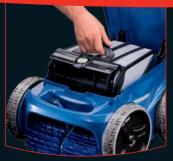

### EASY LIFT SYSTEM

One touch drives cleaner to surface. Water automatically evacuates for easy removal.

- 1. Push LIFT button on control unit
- 2. Cleaner climbs selected pool wall.
- 3. Water automatically evacuated.
- 4. Lightweight cleaner is easily lifted from pool