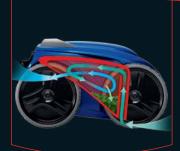

#### EXCLUSIVELY FEATURED ON ALL POLARIS® ROBOTICS

VORTEX VACUUM TECHNOLOGY

25% more vacuum power and 4x the debris capacity of other robotic cleaners.

EASY CLEAN FILTER CANISTER

Simply shake & spray. Never touch debris again!