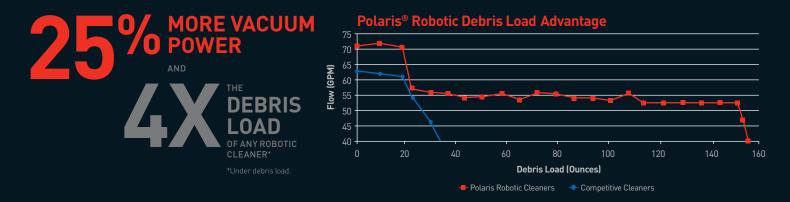

#### EXCLUSIVELY FEATURED ON ALL POLARIS® ROBOTICS

VORTEX VACUUM TECHNOLOGY

25% more vacuum power and 4x the debris capacity of other robotic cleaners.

EASY CLEAN FILTER CANISTER

Simply shake & spray. Never touch debris again!