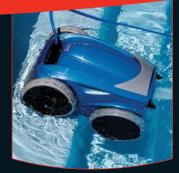

t it cleaning modes.
- > 4-WHEEL DRIVE. Climbs over any obstacle & won't get stuck.
- > COMPREHENSIVE CLEANING. Cleans all pool surfaces floor, steps, walls & tile line.



#### POLARIS 9350 SPORT

- > NEW! EASY LIFT SYSTEM. One touch drives cleaner to surface. Water automatically evacuates for easy removal.
- > DUAL CLEANING CYCLES. Select from floor only or floor & wall cleaning mode.
- > COMPREHENSIVE CLEANING. Cleans all pool surfaces floor, steps, walls & tile line.

#### EXCLUSIVELY FEATURED ON ALL POLARIS® ROBOTICS



VORTEX VACUUM TECHNOLOGY

25% more vacuum power and 4x the debris capacity of other robotic cleaners.



EASY CLEAN FILTER CANISTER

Simply shake & spray. Never touch debris again!



EASY ASSEMBLE CADDY

Compact & lightweight. Assembly in just minutes without tools.



**ACTIVMOTION SENSOR®** 

Automatically controls position at all times. Complete cleaning coverage without hang ups.

### EASY LIFT SYSTEM

One touch drives cleaner to surface. Water automatically evacuates for easy removal.

- 1. Push LIFT button on control unit
- 2. Cleaner climbs selected pool wall.
- 3. Water automatically evacuated.
- 4. Lightweight cleaner is easily lifted from pool





#### POLARIS SPORT SERIES ROBOTIC POOL CLEANERS ALSO FEATURE:

- > Maximum Energy Efficiency: Costs just pennies per day to operate.
- > Rear Water Cleaning Stream: Blows debris off stairs and out of tight corners.
- > Aqua-Trac Tires: Durable tires are suitable for all in-ground pool surfaces.
- > Oversized Suction Intake: Able to ingest larger debris.
- > Quick Cleaning: Cleans pool in as little