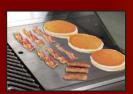

#### P-GRIDDLE TRAY PART#: BBQ13867

Enjoy favorites like eggs or bacon with this griddle tray.