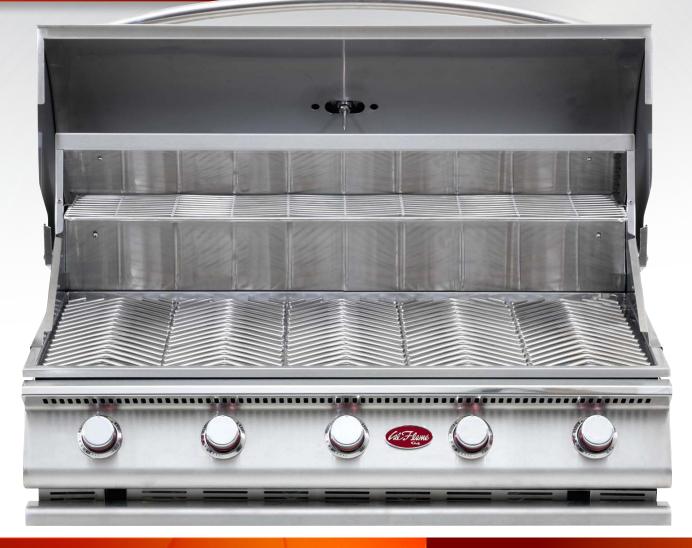

# **G-Series G5 BBQ Grill**

Cal Flame's G-Series Grills are the perfect heavy-duty grills for first-time buyers searching for value. G-Series grills are constructed of 430-stainless steel, built with two-layer walls and feature Cal Flame's proprietary V-Grates, a temperature gauge, and porcelain-coated cast iron burners. Designed to pair with any Cal Flame Barbecue Island or Grill Cart, G-Series grills offer multiple upgrades and boost enough BTU-power to meet the needs of any culinary enthusiast.

## **BBQ18G05**

**Dimensions:** 39"W x 24"D x 22 7/16"H

**Cut-Out Dimensions:** 38 1/4"W x 22 1/4"D x 9 1/2"H

BTU: Five (5) 15,000 BTU Cast Iron, Porcelain Coated Burners

**Total BTU: 75,000** 

#### **FEATURES**

- Patented Cast Stainless Steel Knobs
- Heavy Duty Porcelain Coated Cast Iron Burners
- Seamless Design with Durable 430-Stainless Steel 16-Gauge Construction
- G5-1000 sq. in. Cooking Surface
- Removable Heavy-Duty Grates with V-Grate Cooking Design
- Independent Burner Ignition System
- Two-Position Full-Width Warming Rack
- Full Width Stainless Steel Drip Tray on Rollers
- Built-In Temperature Gauge
- Vented Knob Splash Guards
- Burner Lip Guards

Cal Flame exclusive custom knobs feature one-hand operation with an individual ignitor per burner.