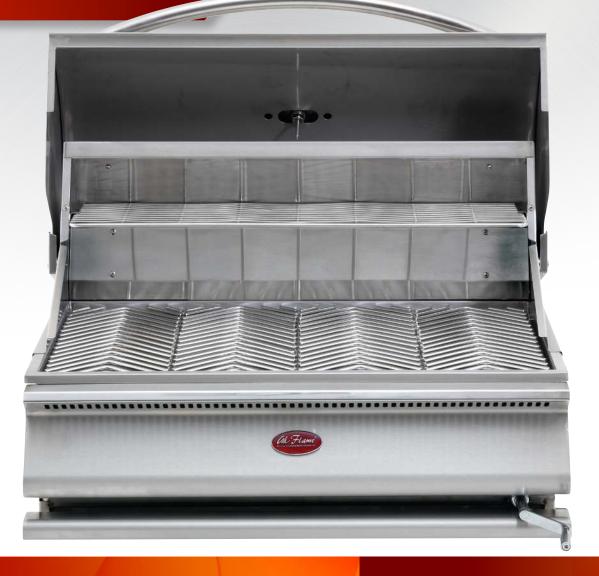

## **G-Series Charcoal BBQ Grill**

For barbeque purists there is no substitute for a charcoal grill. Charcoal burns at a higher temperature than gas, allowing a skilled grill master to easily sear meat. This 800 sq. in. charcoal grill features sturdy 430-stainless steel construction as well as a temperature gauge and exclusive V-patterned grates. An ergonomically designed handle easily cranks the charcoal tray to your desired height giving you the control you need to adjust the distribution of heat produced from your charcoal briquettes. Including a charcoal grill to your outdoor kitchen is a perfect choice for recipes that require a traditional smoke flavor.

## **FEATURES**

- Seamless Design with Durable 430-Stainless Steel 16-Gauge Construction
- 800 sq. in. Cooking Surface
- Removable Heavy-Duty Grates with V-Grate Cooking Design
- Adjustable Charcoal Tray with Handle Crank System
- Two-Position Full-Width Warming Rack
- Built-In Temperature Gauge
- Handle Crank Splash Guard