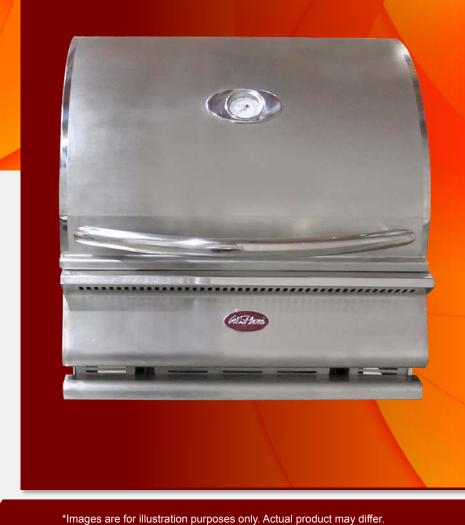

## **G-Series Charcoal BBQ Grill**

For barbeque purists there is no substitute for a charcoal grill. Charcoal burns at a higher temperature than gas, allowing a skilled grill master to easily sear meat. This 800 sq. in. charcoal grill features sturdy 430-stainless steel construction as well as a temperature gauge and exclusive V-patterned grates. An ergonomically designed handle easily cranks the charcoal tray to your desired height giving you the control you need to adjust the distribution of heat produced from your charcoal briquettes. Including a charcoal grill to your outdoor kitchen is a perfect choice for recipes that require a traditional smoke flavor.

## **FEATURES**

- Seamless Design with Durable 430-Stainless Steel 16-Gauge Construction
- 800 sq. in. Cooking Surface
- Removable Heavy-Duty Grates with V-Grate Cooking Design
- Adjustable Charcoal Tray with Handle Crank System
- Two-Position Full-Width Warming Rack
- Built-In Temperature Gauge
- Handle Crank Splash Guard