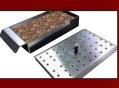

# **P-Series Grill Standard Accessories**

P-GRIDDLE TRAY PART#: BBQ13867 Enjoy favorites like eggs or bacon with this griddle tray.

#### P-SMOKE TRAY PART#: BBQ13855P

Infuse your Cal Flame grill with the smoky flavor everyone loves with this convenient smoke tray that fits any Cal Flame grill!