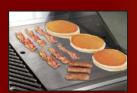

# **P-Series Grill Standard Accessories**

P-GRIDDLE TRAY PART#: BBQ13867 Enjoy favorites like eggs or bacon with this griddle tray.