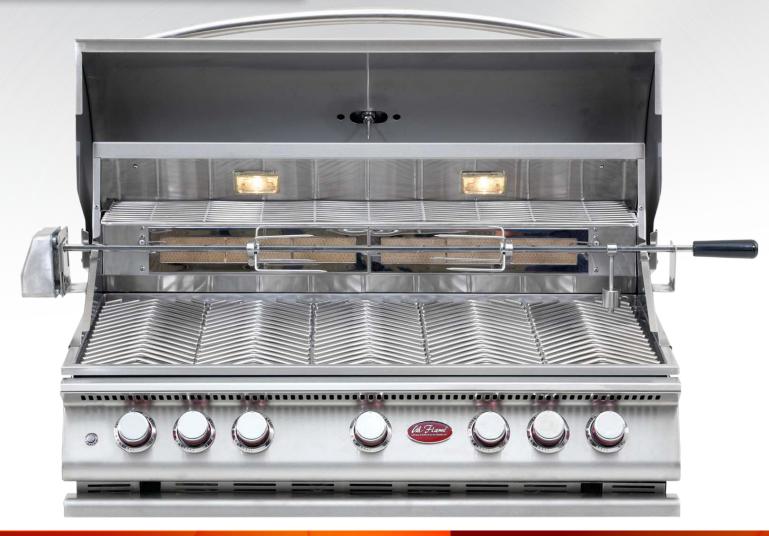

# **P-Series P5 BBQ Grill**

Cal Flame has introduced many industry firsts that revolutionized the way grills are made and offer design features that grilling enthusiasts expect from today's modern outdoor grills. The Cal Flame P-Series Grills are no exception to the rule. Each P-Series Grill is crafted using 304-stainless steel and includes signature features such as cast stainless steel burners with independent ignitor switches and heavy duty V-patterned grates on a large cooking surface

# **BBQ18P05**

Dimensions: 39"W x 24"D x 22 7/16"H Cut-Out Dimensions: 38 1/4"W x 22"D x 9 1/2"H BTU: Five (5) 15,000 BTU Cast Stainless Steel Burners Two (2) 10,000 BTU Ceramic Core Infrared Burners Total BTU: 95,000

#### **FEATURES**

- Patented Cast Stainless Steel Knobs
- Seamless Design with Durable 304-Stainless Steel Construction
- •1,000 sq. in. Cooking Surface
- Removable Heavy-Duty Grates with V-Grate Cooking Design
- Dual Halogen Interior Lights
- Independent Burner Ignition System
  Two-Position Full-Width Warming Rack
- Rotisserie with Adjustable Motor Mount
- Full Width Stainless Steel Drip Tray on Rollers
- Built-In Extra Large Temperature Gauge
- Vented Knob Splash Guards
- Burner Lip Guards • Light Switch with LED Bezel
- P-Griddle Trav
- P-Smoker Box
- P-Grill Cover

Cal Flame exclusive custom knobs feature one-hand operation with an individual ignitor per burner.