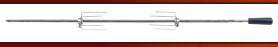

#### **ROTISSERIE PART#: BBQ08856P4 OR P5** Enjoy the full bodied taste of rotisserie cooking with rotisseries that can be mounted in left or right configurations! \*Rotisserie Motor 110V