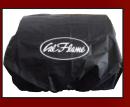

### **P-GRILL COVER**

Part#: BBQCP4-B or CP5-B This grill cover keeps your Cal Flame Built-In Barbecue Grill looking its best by protecting it against weather damage. Cover fits 4 and 5 burner P-Series grills.