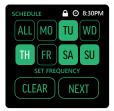

#### **CREATE SCHEDULES**

- Create and edit multiple custom lighting schedules
- Turn lights on/off at your set day and time
- Perfect for weekends, rental properties & vacation homes.

# **BUILD CUSTOM LIGHT SHOWS**

View all Brilliant Wonders products online at C-M-P.com/Brilliant

POOL | SPA | BATH CS@c-m-p.com | www.c-m-p.com

©2018 CMP 10000-300-265 1017sb