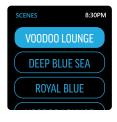

#### SELECT SCENES

- Select from popular pre-programmed colors & light shows
- Colors & shows will match selected OEM programs
- Auto shut-off option

# ⋮∳: SELECT SCENES CONTROL LED POOL LIGHTING