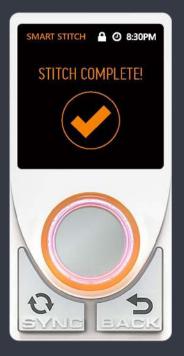

#### SMART STITCH<sup>™</sup>

- Combine colors and shows to create custom light show sequences
- Save multiple custom
   Stitch programs
- Customize for special events or save favorite sequences

# SET MULTIPLE SCHEDULES

SMART STITCH