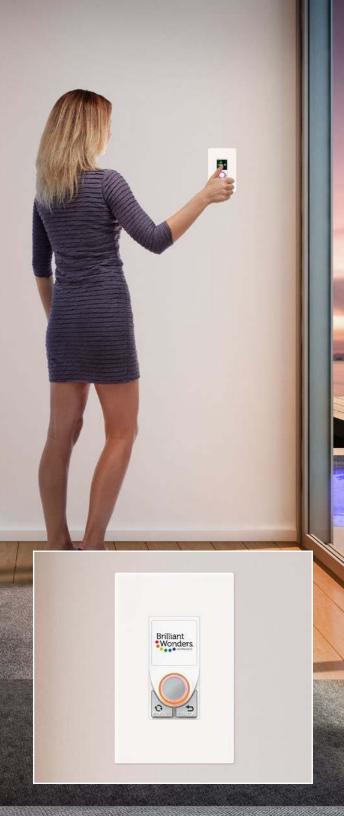

## DESIGNED TO EASILY REPLACE A LIGHT SWITCH

The lighting control can directly upgrade or install in place of a standard light switch. With Smart Sync built in you can immediately upgrade most pool and spa lighting.

### INSTALL INDOORS OR OUTDOORS

Install simply in a single gang box. A seamless wall plate is included for indoor installation. For outdoor installs, place inside of an approved weatherproof box.