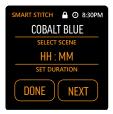

#### SMART STITCH<sup>™</sup>

- Combine colors and shows to create custom light show sequences
- Save multiple custom
   Stitch programs
- Customize for special events or save favorite sequences

# SET MULTIPLE SCHEDULES

SMART STITCH