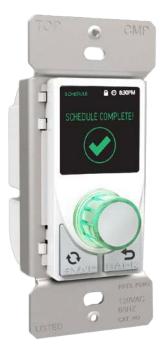

#### FULL COLOR INTERACTIVE LCD DISPLAY

Instant feedback and control with a modern user interface. The colorful display is easy to read and simple to operate.

#### **DIGITAL DIAL OPERATION**

The advanced Digital Dial is used to interact with all options on the LCD screen. The dial also has a built in LED feedback light that previews the selected pool light scene.

#### **CREATE SCHEDULES**

- Create and edit multiple custom lighting schedules
- Turn lights on/off at your set day and time
- Perfect for weekends, rental properties & vacation homes.