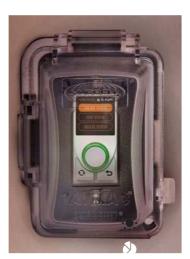

### INSTALL INDOORS OR OUTDOORS

Install simply in a single gang box. A seamless wall plate is included for indoor installation. For outdoor installs, place inside of an approved weatherproof box.