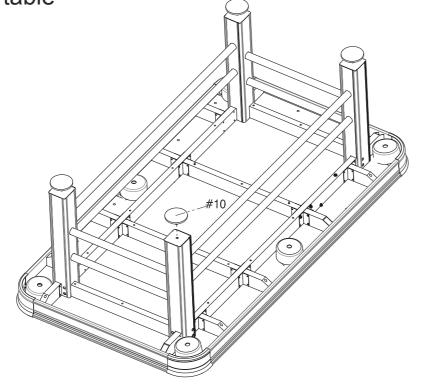

1. Locate #7&#8 legs to #6 cabinet use #1 Bolts and #2 Whashers to tighten, with #13&#14 tubes inserted.

2. Locate #10 Leg leveler to each leg.

Warning: the table is very heavy, please make sure you have 4 adults to turn over this table