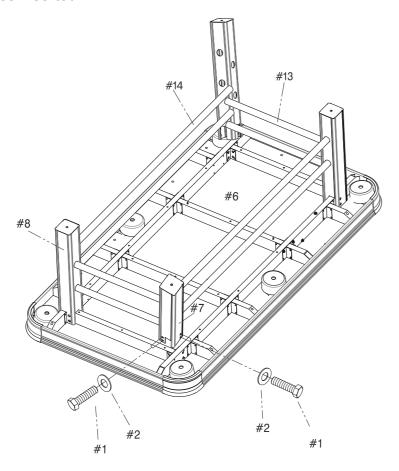

1. Locate #7&#8 legs to #6 cabinet use #1 Bolts and #2 Whashers to tighten, with #13&#14 tubes inserted.

2. Locate #10 Leg leveler to each leg.

Warning: the table is very heavy, please make sure you have 4 adults to turn over this table