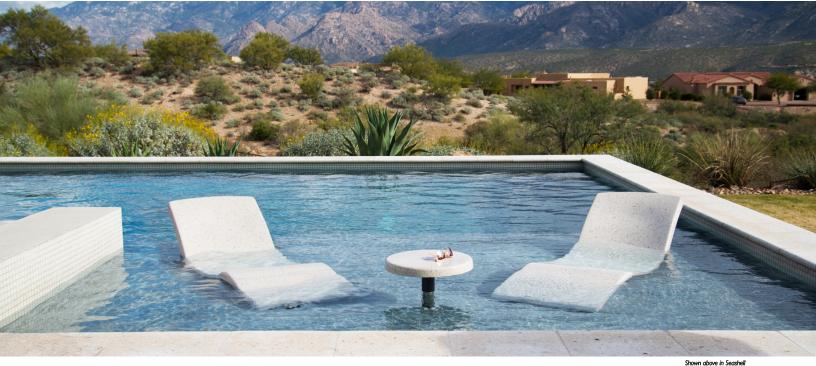

# POOL LOUNGER<sup>TM</sup>

The Destination Lounger™ lets you relax and enjoy the pool without a splash. Elegant design and sturdy construction combine to give pool owners the opportunity to upgrade their sun shelf space with ease. Made using an advanced RTM manufacturing process, Destination Loungers are lightweight yet strong. The innovative design allows pool owners to easily fill the base section with water but, more importantly, it's easy to remove the water allowing the lounger to be moved when not in use.

- Perfect for residential or commercial use
- For use on a pool ledge with water depths up to 12 inches
- High-quality RTM composite material
- UV protection to resist fading
- Compatible with all pool types, including vinyl
- Exclusive colors and visual textures
- Made in the USA