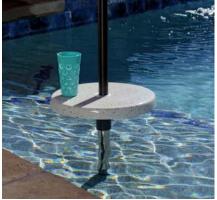

Sun Shelf Table

Pool or Spa Table 30" spa table shown in Seashell

# TABLES & SEATING

Make the most of a sun shelf with tables and seating that allows you to cool off without splashing around. Bring your book, favorite beverage and a snack to spend hours relaxing in your personal destination space.

UPGRADE YOUR SHADE

Destination Series features specially designed tables that allow you to add a table under your favorite sun shelf umbrella. In-pool tables upgrade your shade and keep everyone in the pool.

#### ADAPTER KITS

Sun shelf tables install into most 1.5" umbrella anchors in three easy steps with the Adapter Kit from S.R.Smith. Adapter Kits have been verified for use with most popular 6" umbrella anchor manufacturers including Aqua Star, Waterways and CMP. Compatibility with other brands is not guaranteed.