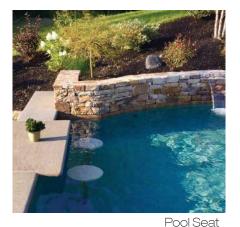

Sun Shelf Table

Pool or Spa Table 30" spa table shown in Seashell

# TABLES & SEATING

Make the most of a sun shelf with tables and seating that allows you to cool off without splashing around. Bring your book, favorite beverage and a snack to spend hours relaxing in your personal destination space.

### FEATURES:

- 16" & 30" Round Tables and 16" Round Seats
- 30" Round Table with optional cup holders
- Tables with integrated umbrella support feature
- Tables and Seats anchor into 6" anchors
- Easily removable without tools
- Perfect for gunite and vinyl pools
- Salt pool friendly
- Made in the USA