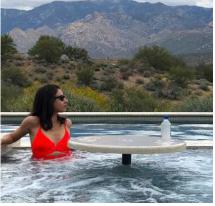

|                   | Surface<br>Diameter | Height from<br>Pool Floor** | Cup Holders | Pool Type    |
|-------------------|---------------------|-----------------------------|-------------|--------------|
| Pool Seat*        | 16"                 | 36''                        | No          | Gunite,Vinyl |
| Sun ShelfTable    | 16''<br>30''        | 2''- 8''                    | No<br>Yes   | Gunite,Vinyl |
| Pool or Spa Table | 30''                | 48"                         | Yes         | Gunite,Vinyl |