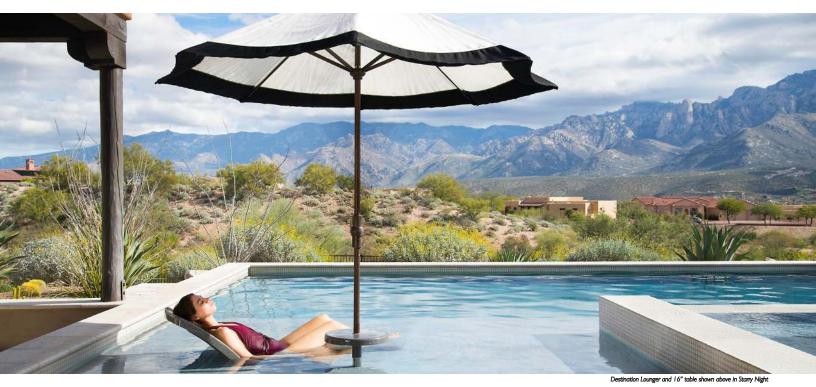

UPGRADE YOUR SHADE

Destination Series features specially designed tables that allow you to add a table under your favorite sun shelf umbrella. In-pool tables upgrade your shade and keep everyone in the pool.

#### ADAPTER KITS

Sun shelf tables install into most 1.5" umbrella anchors in three easy steps with the Adapter Kit from S.R.Smith. Adapter Kits have been verified for use with most popular 6" umbrella anchor manufacturers including Aqua Star, Waterways and CMP. Compatibility with other brands is not guaranteed.