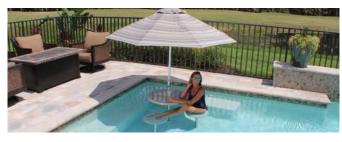

Sun Shelf Table

Pool or Spa Table 30" spa table shown in Seashell

# TABLES & SEATING

Make the most of a sun shelf with tables and seating that allows you to cool off without splashing around. Bring your book, favorite beverage and a snack to spend hours relaxing in your personal destination space.

UPGRADE YOUR SHADE

Destination Series features specially designed tables that allow you to add a table under your favorite sun shelf umbrella. In-pool tables upgrade your shade and keep everyone in the pool.