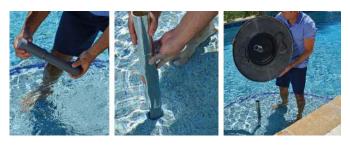

#### ADAPTER KITS

Sun shelf tables install into most 1.5" umbrella anchors in three easy steps with the Adapter Kit from S.R.Smith. Adapter Kits have been verified for use with most popular 6" umbrella anchor manufacturers including Aqua Star, Waterways and CMP. Compatibility with other brands is not guaranteed.