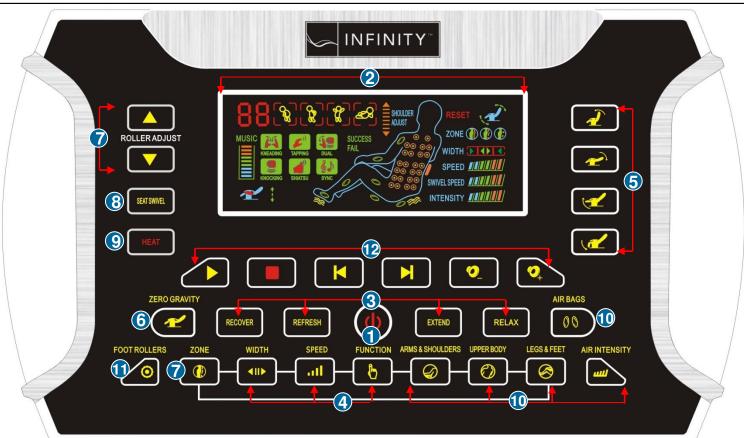

# **INFINITY 8000 SERIES QUICK START GUIDE**

- POWER BUTTON ON/OFF
- SCREEN View massage options on the dynamic guide screen.
- **3** 4 PRE-SET PROGRAMS

Select from four pre-set massage programs. Press again to cycle through time settings of 45/30/20 or 10 minutes. To end, press on/off button.

**RECOVER** – Recover after a physically demanding day, with this strenuous and invigorating, full body massage.

REFRESH - Revive and revitalize your system with a gentle full body massage.

**EXTEND** - Gentle stretching and pulling loosens stiff muscles and joints, enhances flexibility.

RELAX - Rest and relax with a soothing moderate massage featuring air pressure massage for the neck and shoulders.

# MANUAL ROLLER CONTROLS

Press Function to select manual massage programming. Continue to press "Function" to rotate through 6 different massage techniques.

- Kneading Tapping Combo Knead/Knock
- Knocking Shiatsu Music Sync

Width – Adjust Roller Width Speed – Adjust Roller Speed

## **6** RECLINE CONTROLS

Press and hold any of the four chair icons to adjust both the back and leg rest to desirable positions.

6 ZERO GRAVITY – Select to achieve Zero Gravity position, weightless-type posture. Press again for a deeper recline, and again to turn off.

# **TARGETED MASSAGE**

While still in manual "Function" mode, you can begin to target specific areas of the back.

Zone - Select once for a regional massage, and again to pause the rollers in a specific area.

Roller Adjust - Use "Roller Adjust" to effect micromovements of the rollers, to pinpoint trouble areas.

- 8 SEAT SWIVEL Press for seat/waist twisting airbag function. Continue to press button through 3 different 1 Foot Rollers - Press to turn on foot/sole roller intensities.
- **HEAT** Enable lumbar heat, allow a few moments for heat effect to be felt.

#### 10 MANUAL AIR BAG CONTROLS

Enjoy a full or directed airbag massage. Air Bags - Select for full airbag massage. **Arms&Shoulders** – Select for A/S massage. Upper Body - Select for upper body massage. **Legs&Feet** – Select for foot/sole/calf massage. Air Intensity – Press to increase/decrease the strength and intensity of air bags.

- massage. Continue to press button through 3 increasing intensities.
- 12 MUSIC CONTROLS See Reverse.