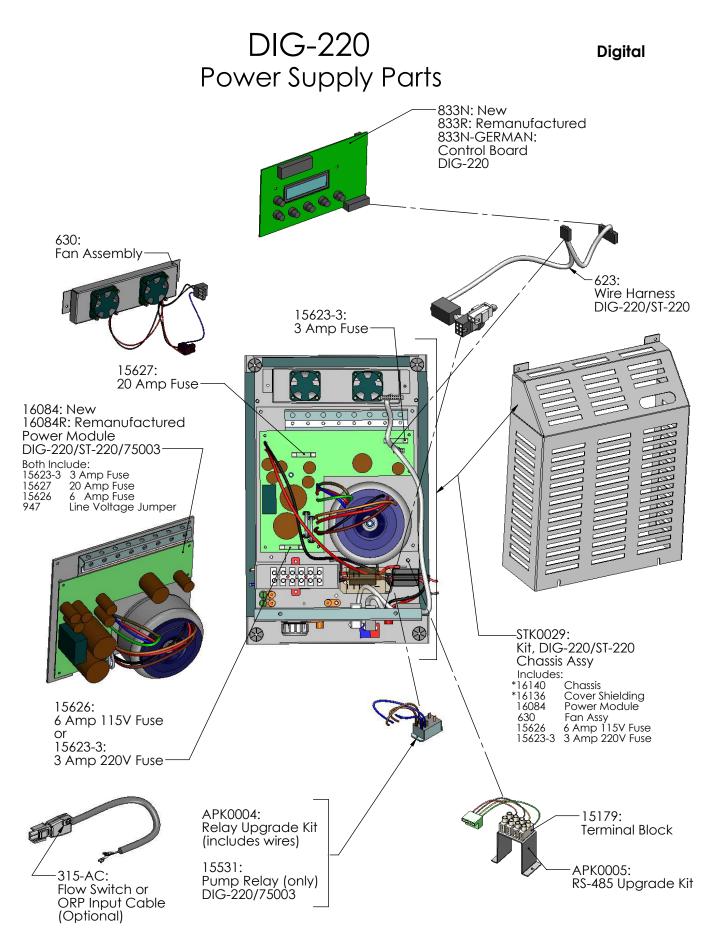

y with RC52 Cell                           | 5      |
| 94115C  | Manifold Assy with CC15-FF Cell                        | 5      |
| 94105M  | Manifold Assy with RC35/22 Cell<br>and Metric Adapters | 5      |
| 94107M  | Manifold Assy with RC42 Cell and Metric Adapters       | 5      |
| 94113M  | Manifold Assy with RC52 Cell and Metric Adapters       | 5      |
| 94115CM | Manifold Assy with CC15 Cell and Metric Adapters       | 5      |
| APK0006 | Spacer Cell for Maintenance                            | 9      |

#### Dual System Manifold Types

| PART #     | DESCRIPTION         | PAGE # |
|------------|---------------------|--------|
| 941-215C-A | Manifold Commercial | 6      |
| 938-SC     | Spacer Cell         | 9      |

#### Dual System Manifold



DIG-220 Power Supply Parts







### POWER SUPPLY ACCESSORIES



## SINGLE SYSTEM MANIFOLDS



| PART #  | DESCRIPTION                                         | PAGE |
|---------|-----------------------------------------------------|------|
| 94105   | Manifold Assy with RC35/22 Cell                     | 7    |
| 94107   | Manifold Assy with RC42 Cell                        | 7    |
| 94113   | Manifold Assy with RC52 Cell                        | 7    |
| 94115C  | Manifold Assy with CC15-FF Cell                     | 7    |
| 94105M  | Manifold Assy with RC35/22 Cell and Metric Adapters | 7    |
| 94107M  | Manifold Assy with RC42 Cell and Metric Adapters    | 7    |
| 94113M  | Manifold Assy with RC52 Cell and Metric Adapters    | 7    |
| 94115CM | Manifold Assy with CC15 Cell and<br>Metric Adapters | 7    |
| АР