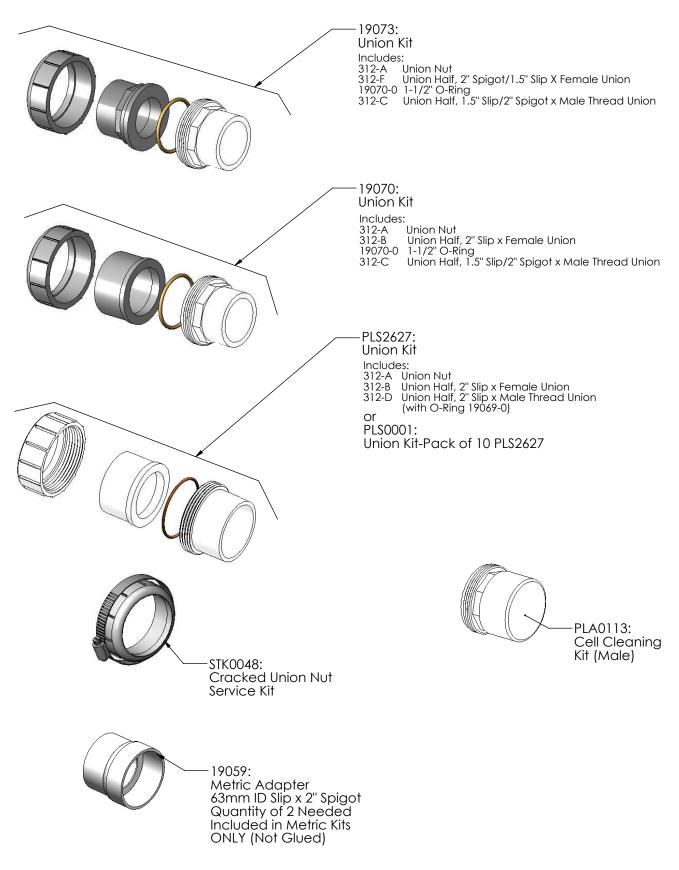

| Manifold Commercial with 2 CC15-MF Cells | 7      |
| ALL                                                                                                                                       | Spacer Cell for Maintenance              | 9      |
| To convert from dual to triple system, add PLA0046,CC15-MF and Power<br>Supply of choice, ST-220/DIG-220/75003, typically ST-220 is used. |                                          |        |

# CELL OPTIONS

Digital



### MANIFOLD ACCESSORIES/TOOLS



APA0065: Inline Conversion Kit Same as APK0038 Kit Above but with Additional Two 312-D Union Halves, 2 S x MT Union

# MANIFOLD ACCESSORIES/TOOLS Digital



## MANIFOLD ACCESSORIES/TOOLS



10 LTM0287 Rev 5 09/12/2016