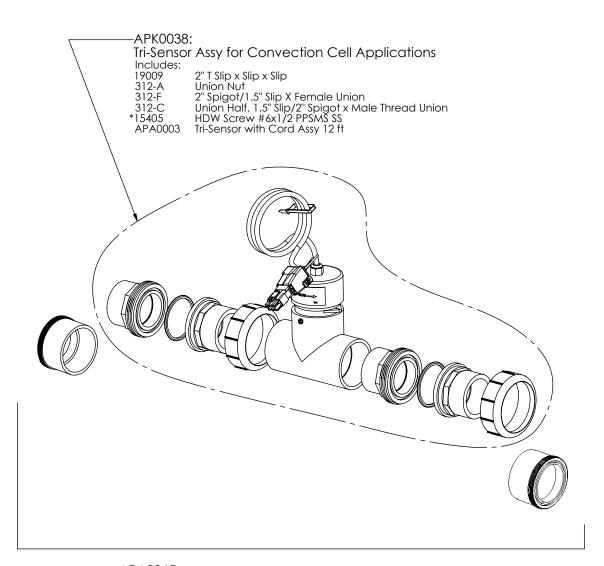

### MANIFOLD ACCESSORIES/TOOLS

APA0065: Inline Conversion Kit Same as APK0038 Kit Above but with Additional Two 312-D Union Halves, 2 S x MT Union