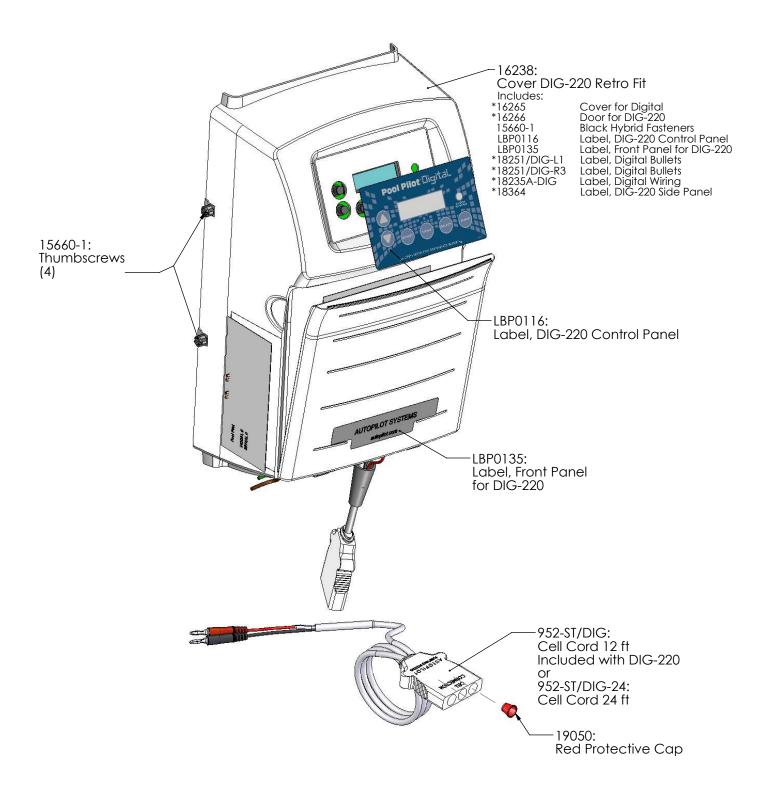

ssy with RC52 Cell                           | 5      |
| 94115C  | Manifold Assy with CC15-FF Cell                        | 5      |
| 94105M  | Manifold Assy with RC35/22 Cell<br>and Metric Adapters | 5      |
| 94107M  | Manifold Assy with RC42 Cell and Metric Adapters       | 5      |
| 94113M  | Manifold Assy with RC52 Cell and Metric Adapters       | 5      |
| 94115CM | Manifold Assy with CC15 Cell and Metric Adapters       | 5      |
| APK0006 | Spacer Cell for Maintenance                            | 9      |

#### Dual System Manifold Types

| PART #     | DESCRIPTION         | PAGE # |
|------------|---------------------|--------|
| 941-215C-A | Manifold Commercial | 6      |
| 938-SC     | Spacer Cell         | 9      |

#### Dual System Manifold



DIG-220 Power Supply Parts







### POWER SUPPLY ACCESSORIES



## SINGLE SYSTEM MANIFOLDS



| PART #  | DESCRIPTION                                         | PAGE |
|---------|-----------------------------------------------------|------|
| 94105   | Manifold Assy with RC35/22 Cell                     | 7    |
| 94107   | Manifold Assy with RC42 Cell                        | 7    |
| 94113   | Manifold Assy with RC52 Cell                        | 7    |
| 94115C  | Manifold Assy with CC15-FF Cell                     | 7    |
| 94105M  | Manifold Assy with RC35/22 Cell and Metric Adapters | 7    |
| 94107M  | Manifold Assy with RC42 Cell and Metric Adapters    | 7    |
| 94113M  | Manifold Assy with RC52 Cell and Metric Adapters    | 7    |
| 94115CM | Manifold Assy with CC15 Cell and<br>Metric Adapters | 7    |
|