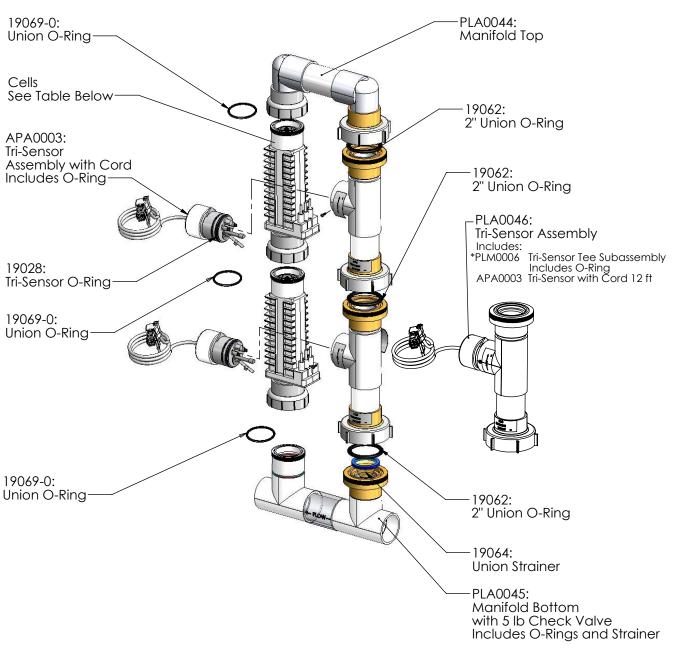

### MULTIPLE SYSTEM MANIFOLD For Use with Dual Power Supply Systems

| Part #                                                                                                                                    | DESCRIPTION                              | PAGE # |
|-------------------------------------------------------------------------------------------------------------------------------------------|------------------------------------------|--------|
| 941-215C-A                                                                                                                                | Manifold Commercial with 2 CC15-MF Cells | 7      |
| ALL                                                                                                                                       | Spacer Cell for Maintenance              | 9      |
| To convert from dual to triple system, add PLA0046,CC15-MF and Power<br>Supply of choice, ST-220/DIG-220/75003, typically ST-220 is used. |                                          |        |