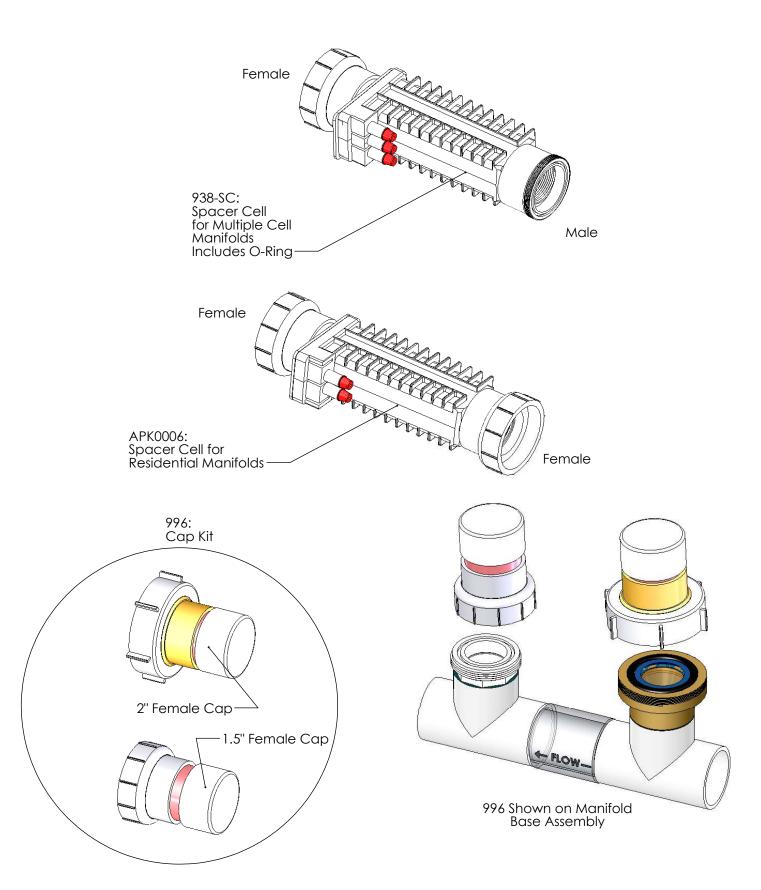

#### Dual System Manifold Types

| PART #     | DESCRIPTION         | PAGE # |
|------------|---------------------|--------|
| 941-215C-A | Manifold Commercial | 6      |
| 938-SC     | Spacer Cell         | 9      |

### MULTIPLE SYSTEM MANIFOLD For Use with Dual Power Supply Systems

| Part #                                                                                                                                    | DESCRIPTION                              | PAGE # |
|-------------------------------------------------------------------------------------------------------------------------------------------|------------------------------------------|--------|
| 941-215C-A                                                                                                                                | Manifold Commercial with 2 CC15-MF Cells | 7      |
| ALL                                                                                                                                       | Spacer Cell for Maintenance              | 9      |
| To convert from dual to triple system, add PLA0046,CC15-MF and Power<br>Supply of choice, ST-220/DIG-220/75003, typically ST-220 is used. |                                          |        |