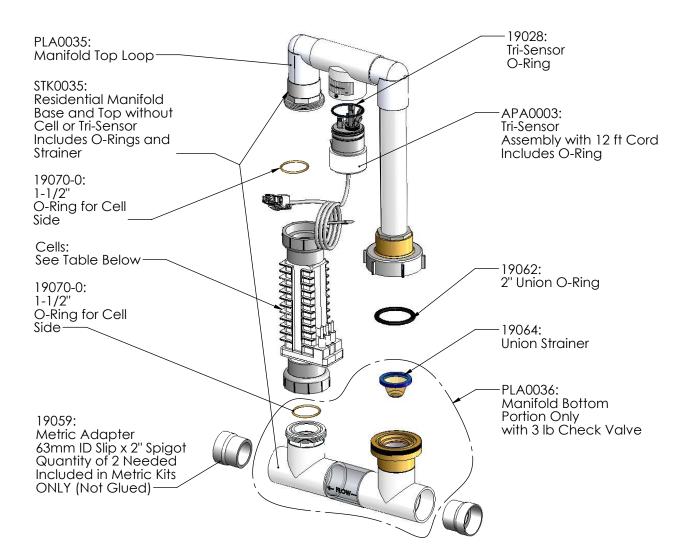

## SINGLE SYSTEM MANIFOLDS

| PART #  | DESCRIPTION                                         | PAGE |
|---------|-----------------------------------------------------|------|
| 94105   | Manifold Assy with RC35/22 Cell                     | 7    |
| 94107   | Manifold Assy with RC42 Cell                        | 7    |
| 94113   | Manifold Assy with RC52 Cell                        | 7    |
| 94115C  | Manifold Assy with CC15-FF Cell                     | 7    |
| 94105M  | Manifold Assy with RC35/22 Cell and Metric Adapters | 7    |
| 94107M  | Manifold Assy with RC42 Cell and Metric Adapters    | 7    |
| 94113M  | Manifold Assy with RC52 Cell and Metric Adapters    | 7    |
| 94115CM | Manifold Assy with CC15 Cell and<br>Metric Adapters | 7    |
| АРКООО6 | Spacer Cell for Maintenance                         | 9    |