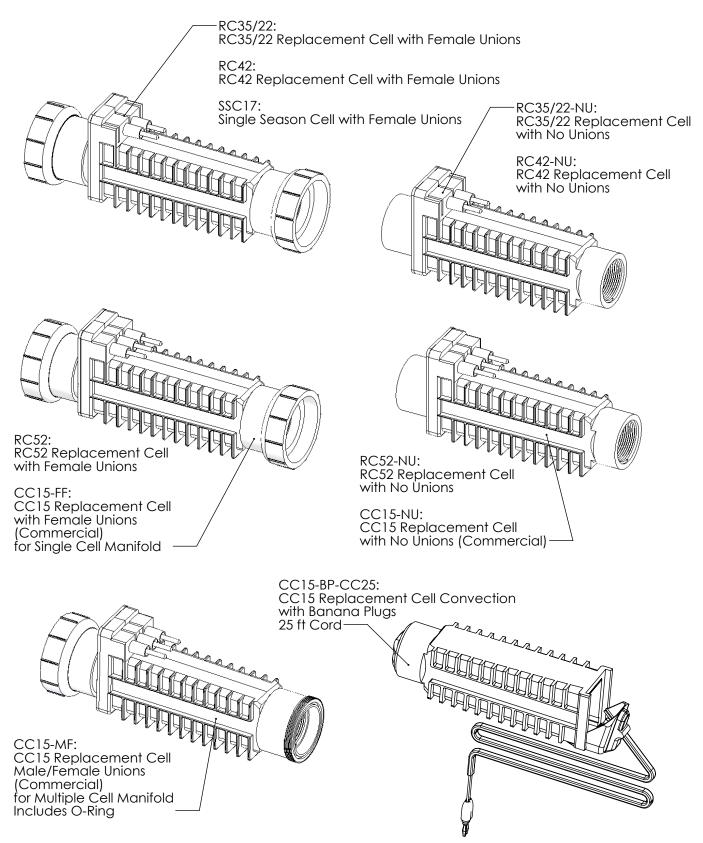

------------------------------------------------------------------------------------------------------------------------------------------|------------------------------------------|--------|
| 941-215C-A                                                                                                                                | Manifold Commercial with 2 CC15-MF Cells | 7      |
| ALL                                                                                                                                       | Spacer Cell for Maintenance              | 9      |
| To convert from dual to triple system, add PLA0046,CC15-MF and Power<br>Supply of choice, ST-220/DIG-220/75003, typically ST-220 is used. |                                          |        |

# CELL OPTIONS

Digital



### MANIFOLD ACCESSORIES/TOOLS



APA0065: Inline Conversion Kit Same as APK0038 Kit Above but with Additional Two 312-D Union Halves, 2 S x MT Union

# MANIFOLD ACCESSORIES/TOOLS Digital



## MANIFOLD ACCESSORIES/TOOLS



10 LTM0287 Rev 5 09/12/2016