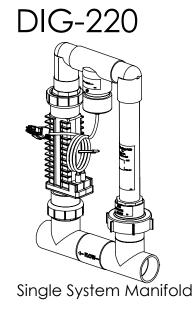

#### Single System Manifold Types

| PART #  | DESCRIPTION                                            | PAGE # |
|---------|--------------------------------------------------------|--------|
| 94105   | Manifold Assy with RC35/22 Cell                        | 5      |
| 94107   | Manifold Assy with RC42 Cell                           | 5      |
| 94113   | Manifold Assy with RC52 Cell                           | 5      |
| 94115C  | Manifold Assy with CC15-FF Cell                        | 5      |
| 94105M  | Manifold Assy with RC35/22 Cell<br>and Metric Adapters | 5      |
| 94107M  | Manifold Assy with RC42 Cell and Metric Adapters       | 5      |
| 94113M  | Manifold Assy with RC52 Cell and Metric Adapters       | 5      |
| 94115CM | Manifold Assy with CC15 Cell and Metric Adapters       | 5      |
| APK0006 | Spacer Cell for Maintenance                            | 9      |

## SINGLE SYSTEM MANIFOLDS

| PART #  | DESCRIPTION                                         | PAGE |
|---------|-----------------------------------------------------|------|
| 94105   | Manifold Assy with RC35/22 Cell                     | 7    |
| 94107   | Manifold Assy with RC42 Cell                        | 7    |
| 94113   | Manifold Assy with RC52 Cell                        | 7    |
| 94115C  | Manifold Assy with CC15-FF Cell                     | 7    |
| 94105M  | Manifold Assy with RC35/22 Cell and Metric Adapters | 7    |
| 94107M  | Manifold Assy with RC42 Cell and Metric Adapters    | 7    |
| 94113M  | Manifold Assy with RC52 Cell and Metric Adapters    | 7    |
| 94115CM | Manifold Assy with CC15 Cell and<br>Metric Adapters | 7    |
| АРКООО6 | Spacer Cell for Maintenance                         | 9    |