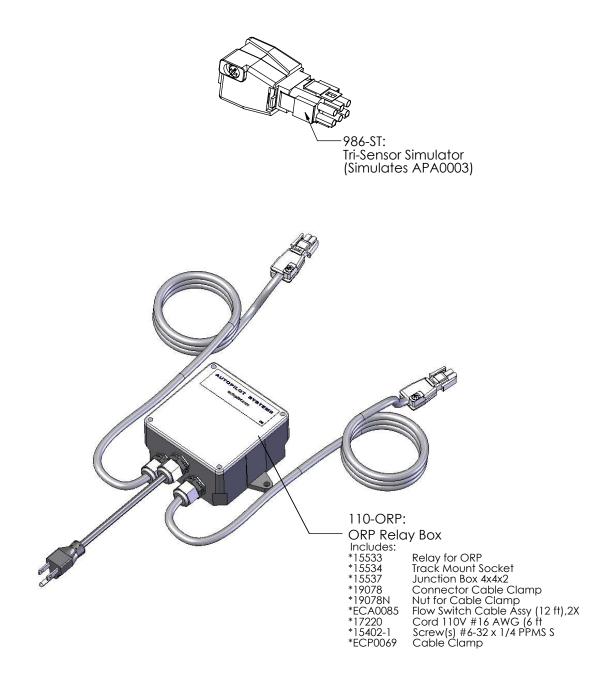

| 5      |
| 94115C  | Manifold Assy with CC15-FF Cell                        | 5      |
| 94105M  | Manifold Assy with RC35/22 Cell<br>and Metric Adapters | 5      |
| 94107M  | Manifold Assy with RC42 Cell and Metric Adapters       | 5      |
| 94113M  | Manifold Assy with RC52 Cell and Metric Adapters       | 5      |
| 94115CM | Manifold Assy with CC15 Cell and Metric Adapters       | 5      |
| APK0006 | Spacer Cell for Maintenance                            | 9      |

#### Dual System Manifold Types

| PART #     | DESCRIPTION         | PAGE # |
|------------|---------------------|--------|
| 941-215C-A | Manifold Commercial | 6      |
| 938-SC     | Spacer Cell         | 9      |

#### Dual System Manifold



DIG-220 Power Supply Parts







### POWER SUPPLY ACCESSORIES



## SINGLE SYSTEM MANIFOLDS



| PART #  | DESCRIPTION                                         | PAGE |
|---------|-----------------------------------------------------|------|
| 94105   | Manifold Assy with RC35/22 Cell                     | 7    |
| 94107   | Manifold Assy with RC42 Cell                        | 7    |
| 94113   | Manifold Assy with RC52 Cell                        | 7    |
| 94115C  | Manifold Assy with CC15-FF Cell                     | 7    |
| 94105M  | Manifold Assy with RC35/22 Cell and Metric Adapters | 7    |
| 94107M  | Manifold Assy with RC42 Cell and Metric Adapters    | 7    |
| 94113M  | Manifold Assy with RC52 Cell and Metric Adapters    | 7    |
| 94115CM | Manifold Assy with CC15 Cell and<br>Metric Adapters | 7    |
| АРКООО6 | Spacer Cell for Maintenanc