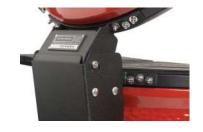

#### **AIR LIFT HINGE**

Breakthrough hinge reduces dome weight by 96%. Developed in conjunction with Weber Knapp in upstate New York, the world's leading premium hinge maker.