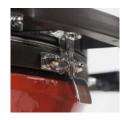

#### STAINLESS STEEL LATCH

Self-activating latch for a category-leading, ultra air-tight seal.