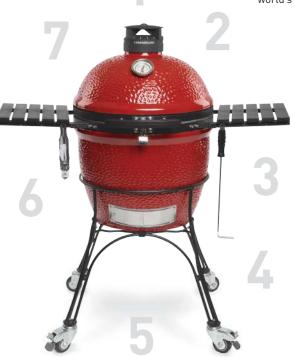

## **CLASSIC II AT A GLANCE**

Seven Exclusive Innovations

# DIVIDE & CONQUER® FLEXIBLE COOKING SYSTEM

Exclusive multilevel, half-rack design doubles cooking space and frees you to cook different foods on different levels and on different cooking surfaces.

All-new, double-thick gasket offers superior air-tight seal and 10x the life of normal industry gaskets.

#### **KONTROL TOWER TOP VENT**

Patented, all-aluminum, no-rust, rain-proof top vent maintains consistent air setting for precise airflow management.

#### **AIR LIFT HINGE**

Breakthrough hinge reduces dome weight by 96%. Developed in conjunction with Weber Knapp in upstate New York, the world's leading premium hinge maker.

#### SLIDE-OUT ASH DRAWER

Patented slide-out ash drawer takes the hassles and mess out of emptying your ash.

#### STAINLESS STEEL LATCH

Self-activating latch for a category-leading, ultra air-tight seal.

### **AMP FIREBOX**

The new Advanced Multi-Panel FireBox eliminates breakage. This patent pending six-piece design defies physics and solves a major consumer pain point.