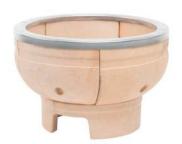

### **AMP FIREBOX**

The new Advanced Multi-Panel FireBox eliminates breakage. This patent pending six-piece design defies physics and solves a major consumer pain point.