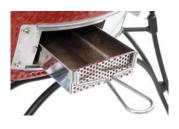

#### SLIDE-OUT ASH DRAWER

Patented slide-out ash drawer takes the hassles and mess out of emptying your ash.