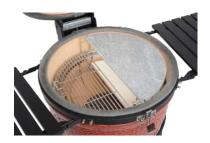

# DIVIDE & CONQUER® FLEXIBLE COOKING SYSTEM

Exclusive multilevel, half-rack design doubles cooking space and frees you to cook different foods on different levels and on different cooking surfaces.

All-new, double-thick gasket offers superior air-tight seal and 10x the life of normal industry gaskets.

### **AMP FIREBOX**

The new Advanced Multi-Panel FireBox eliminates breakage. This patent pending six-piece design defies physics and solves a major consumer pain point.